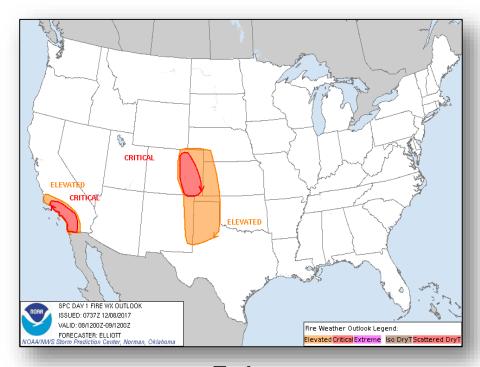

#### **Significant Weather:**

- Critical/Elevated Fire Weather conditions and Red Flag Warnings CA and Central/Southern Plains
- Heavy Snow possible Southern TX and Lower Mississippi Valley up through the Mid-Atlantic
- Severe Thunderstorms possible FL
- Space Weather: Past 24 hours: none; next 24 hours: none

### Fire Weather Outlook

Today Tomorrow