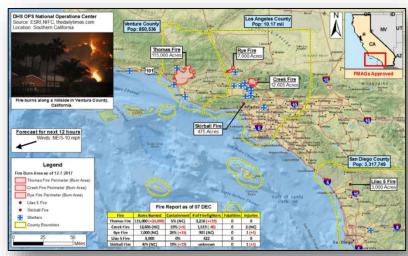

#### Wildfires – Southern California

#### **Current Situation**

Region IX continues to monitor seven large fires in southern California, five of which have FMAGs. The Thomas Fire is the largest with over 115k acres burned. Critical to extreme fire weather conditions expected to persist into the weekend.

#### **Impacts**

- Shelters statewide: 13 open / 617 occupants (ARC as of 5:36 a.m. EST)
- Widespread mandatory evacuations are in effect: 203.7k

## Wildfire Summary

| Fire Name                                | FMAG #                    | Acres             | Percent      | Evacuations         |              | Fatalities         |                       |            |  |
|------------------------------------------|---------------------------|-------------------|--------------|---------------------|--------------|--------------------|-----------------------|------------|--|
| (County)                                 | (Approved Date)           | Burned            | Contained    | (Residents)         | Threatened   | Damaged            | Destroyed             | / Injuries |  |
|                                          |                           |                   |              |                     |              |                    |                       |            |  |
| Thomas<br>(Ventura and<br>Santa Barbara) | 5224-FM-CA<br>Dec 5, 2017 | 115,000<br>(+19k) | 5%           | Mandatory<br>(87k)  | 15,000 homes | 81 homes           | 401 homes<br>38 other | 0/0        |  |
| Creek<br>(Los Angeles)                   | 5225-FM-CA<br>Dec 5, 2017 | 12,605            | 10%<br>(+5)  | Mandatory<br>(99k)  | 2,500 homes  | 8 homes<br>7 other | 5 homes<br>10 other   | 0/2        |  |
| Rye<br>(Los Angeles)                     | 5226-FM-CA<br>Dec 5, 2017 | 7,000             | 25%<br>(+15) | Mandatory<br>(2k)   | 5,090 homes  | 0                  | 1 other               | 0/1        |  |
| Skirball<br>(Los Angeles)                | 5227-FM-CA<br>Dec 6, 2017 | 475               | 19%<br>(+9)  | Mandatory<br>(2k)   | 1,000 homes  | 11 homes           | 4 homes               | 0/1        |  |
| Lilac 5<br>(San Diego)                   | 5228-FM-CA<br>Dec 7, 2017 | 3,000             | 0%           | Mandatory<br>(5.5k) | 1,500        | 17 homes           | 5 homes               | 0/2        |  |