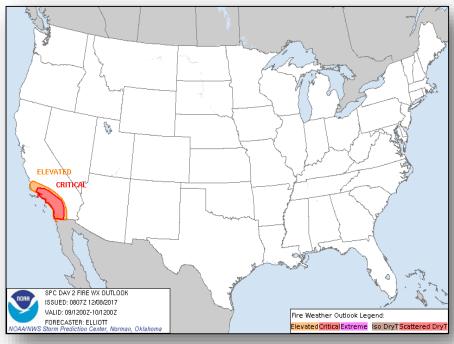

### Fire Weather Outlook

Today Tomorrow

#### **Significant Weather:**

- Critical/Elevated Fire Weather conditions and Red Flag Warnings CA and Central/Southern Plains
- Heavy Snow possible Southern TX and Lower Mississippi Valley up through the Mid-Atlantic
- Severe Thunderstorms possible FL
- Space Weather: Past 24 hours: none; next 24 hours: none