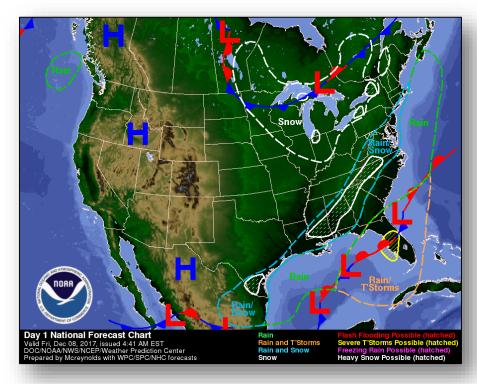

#### **Significant Weather:**

- Critical/Elevated Fire Weather conditions and Red Flag Warnings CA and Central/Southern Plains
- Heavy Snow possible Southern TX and Lower Mississippi Valley up through the Mid-Atlantic
- Severe Thunderstorms possible FL
- Space Weather: Past 24 hours: none; next 24 hours: none

### National Weather Forecast

Today Tomorrow