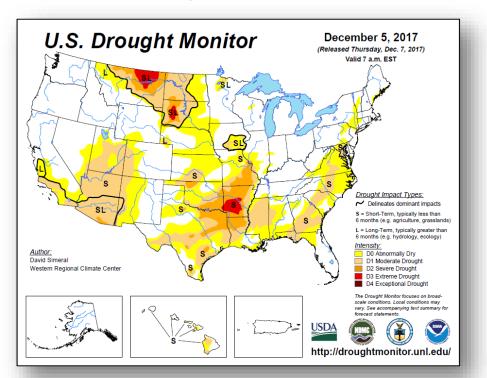

| 25%<br>(+15) | Mandatory<br>(2k)   | 5,090 homes  | 0                  | 1 other               | 0/1        |  |
| Skirball<br>(Los Angeles)                | 5227-FM-CA<br>Dec 6, 2017 | 475               | 19%<br>(+9)  | Mandatory<br>(2k)   | 1,000 homes  | 11 homes           | 4 homes               | 0/1        |  |
| Lilac 5<br>(San Diego)                   | 5228-FM-CA<br>Dec 7, 2017 | 3,000             | 0%           | Mandatory<br>(5.5k) | 1,500        | 17 homes           | 5 homes               | 0/2        |  |

### National Weather Forecast







Today Tomorrow

### Active Watches and Warnings





### **Precipitation Forecast**





### Forecast Snowfall





### Fire Weather Outlook







Today Tomorrow

### Hazards Outlook – Dec 10-14





## U.S. Drought Monitor







## Space Weather



|               | Space Weather Geomagnet Activity Storms |      | Solar<br>Radiation | Radio<br>Blackouts |  |
|---------------|-----------------------------------------|------|--------------------|--------------------|--|
| Past 24 Hours | None                                    | None | None               | None               |  |
| Next 24 Hours | None                                    | None | None               | None               |  |

For further information on NOAA Space Weather Scales refer to <a href="http://www.swpc.noaa.gov/noaa-scales-explanation">http://www.swpc.noaa.gov/noaa-scales-explanation</a>





## Disaster Requests & Declarations



| Declaration Requests in Pro                     | Requests APPROVED (since last report) | Requests<br>DEN