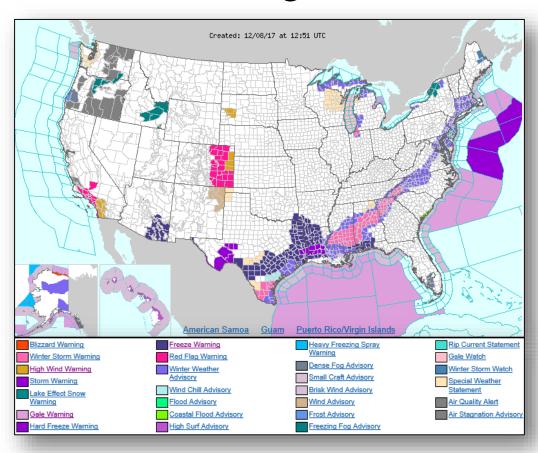

tory<br>(99k)  | 2,500 homes  | 8 homes<br>7 other | 5 homes<br>10 other   | 0/2        |  |
| Rye<br>(Los Angeles)                     | 5226-FM-CA<br>Dec 5, 2017 | 7,000             | 25%<br>(+15) | Mandatory<br>(2k)   | 5,090 homes  | 0                  | 1 other               | 0/1        |  |
| Skirball<br>(Los Angeles)                | 5227-FM-CA<br>Dec 6, 2017 | 475               | 19%<br>(+9)  | Mandatory<br>(2k)   | 1,000 homes  | 11 homes           | 4 homes               | 0/1        |  |
| Lilac 5<br>(San Diego)                   | 5228-FM-CA<br>Dec 7, 2017 | 3,000             | 0%           | Mandatory<br>(5.5k) | 1,500        | 17 homes           | 5 homes               | 0/2        |  |

### National Weather Forecast







Today Tomorrow

### Active Watches and Warnings





### **Precipitation Forecast**





### Forecast Snowfall





### Fire Weather Outlook







Today Tomorrow

### Hazards Outlook – Dec 10-14





## U.S. Drought Monitor







## Space Weather



|               | Space Weather Geomagnet Activity Storms |      | Solar<br>Radiation | Radio<br>Blackouts |  |
|---------------|-----------------------------------------|------|--------------------|--------------------|--|
| Past 24 Hours | None                                    | None | None               | None               |  |
| Next 24 Hours | None                                    | None | None               | None               |  |

For further information on NOAA Space Weather Scales refer to <a href="http://www.swpc.noaa.gov/noaa-scales-explanation">http://www.swpc.noaa.gov/noaa