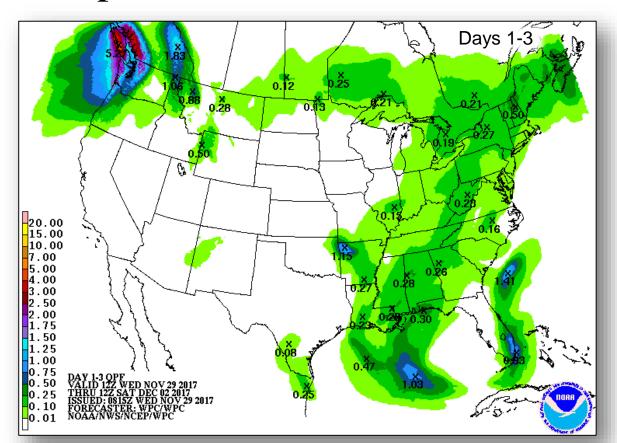

next 48 hours
- Western Pacific No activity affecting U.S. interests

#### **Significant Weather:**

- Elevated Fire Weather areas CA
- Rain and Snow Pacific Northwest
- Red Flag Warnings SD & MN
- Space Weather:
  - o Past 24 hours None
  - Next 24 hours Minor; Geomagnetic storms reaching the G1 level are likely

#### Earthquake Activity: No significant activity

#### **Declaration Activity:**

- Major Disaster Declaration request for New Hampshire
- Major Disaster Declaration request for Vermont
- Major Disaster Declaration request for Alaska
- · Amendment No. 6 to FEMA-4344-DR-CA
- Amendment No. 7 to FEMA-4344-DR-CA

# Tropical Outlook – 48 Hours









Central Pacific

Eastern Pacific

**Atlantic** 

## National Weather Forecast







Today Tomorrow

# **Precipitation Forecast**







Day 1

Day 2

Day 3

## Fire Weather Outlook







Today Tomorrow

## Hazards Outlook – Dec 1-5





# Joint Preliminary Damage Assessments



|  | Dogian | State /  | Event               | IA/PA | Number o  | f Counties | Ctout Fuel       |
|--|--------|----------|---------------------|-------|-----------|------------|------------------|
|  | Region | Location | Event               |       | Requested | Completed  | Start – End      |
|  | -      | ME       | Severe Storms       | IA    | 0         | 0          | N/A  11/15 – TBD |
|  | '      | IVIC     | October 29-30, 2017 | PA    | 14        | 9          | 11/15 – TBD      |

## Disaster Amendments



| Amendment                          | Effective Date    | Action