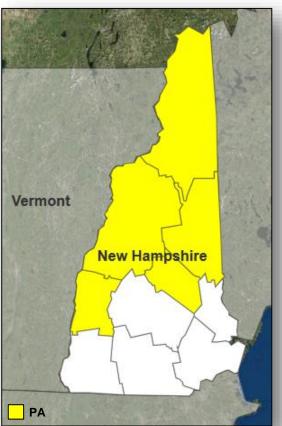

### **New Hampshire**

- Governor requested a Major Disaster Declaration on November 27, 2017 for severe storms and flooding that occurred October 29 - November 1, 2017
- Requesting:
  - Public Assistance for five counties
  - Hazard Mitigation statewide