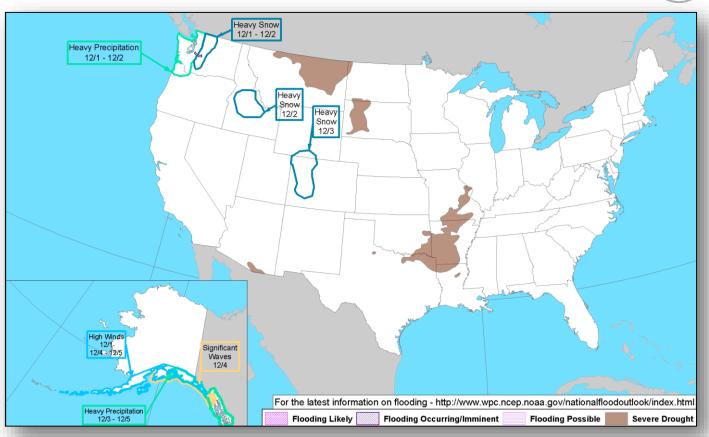

levated Fire Weather areas CA
- Rain and Snow Pacific Northwest
- Red Flag Warnings SD & MN
- Space Weather:
  - o Past 24 hours None
  - Next 24 hours Minor; Geomagnetic storms reaching the G1 level are likely

#### Earthquake Activity: No significant activity

#### **Declaration Activity:**

- Major Disaster Declaration request for New Hampshire
- Major Disaster Declaration request for Vermont
- Major Disaster Declaration request for Alaska
- · Amendment No. 6 to FEMA-4344-DR-CA
- Amendment No. 7 to FEMA-4344-DR-CA

# Tropical Outlook – 48 Hours









Central Pacific

Eastern Pacific

**Atlantic** 

## National Weather Forecast







Today Tomorrow

# **Precipitation Forecast**







Day 1

Day 2

Day 3

## Fire Weather Outlook







Today Tomorrow

## Hazards Outlook – Dec 1-5





# Joint Preliminary Damage Assessments



|  | Dogian | State /  | Event               | IA/PA | Number o  | f Counties | Ctout Fuel       |
|--|--------|----------|---------------------|-------|-----------|------------|------------------|
|  | Region | Location | Event               |       | Requested | Completed  | Start – End      |
|  | -      | ME       | Severe Storms       | IA    | 0         | 0          | N/A  11/15 – TBD |
|  | '      | IVIC     | October 29-30, 2017 | PA    | 14        | 9          | 11/15 – TBD      |

## Disaster Amendments



| Amendment                          | Effective Date    | Action                                                                      |  |  |  |
|------------------------------------|-------------------|------------------------------