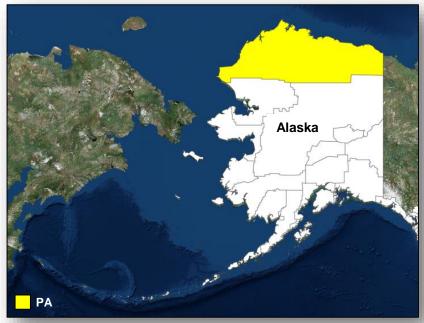

### <u>Alaska</u>

- Governor requested a Major Disaster Declaration on November 27, 2017 for severe storms that occurred September 28-30, 2017
- Requesting:
  - Public Assistance for the North Slope Borough
  - Hazard Mitigation statewide