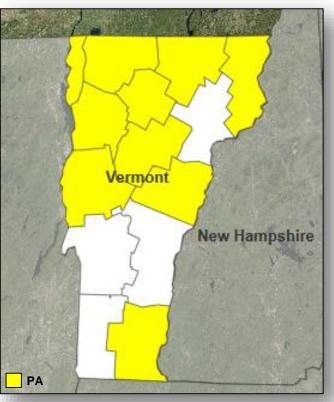

### **Vermont**

- Governor requested a Major Disaster Declaration on November 27, 2017 for severe storms and flooding that occurred October 29-30, 2017
- Requesting:
  - Public Assistance for 10 counties
  - Hazard Mitigation statewide