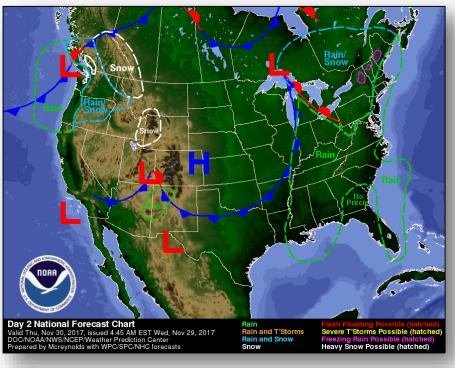

## National Weather Forecast

Today Tomorrow

#### **Significant Weather:**

- Elevated Fire Weather areas CA
- Rain and Snow Pacific Northwest
- Red Flag Warnings SD & MN
- Space Weather:
  - o Past 24 hours None
  - Next 24 hours Minor; Geomagnetic storms reaching the G1 level are likely