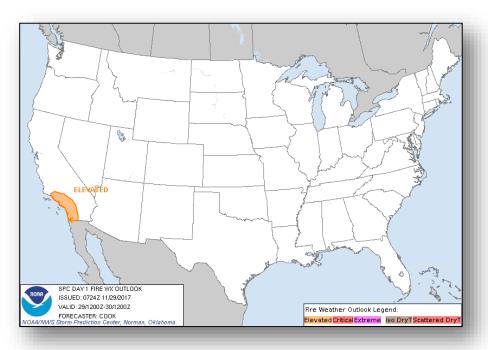

## Fire Weather Outlook

Today Tomorrow

#### **Significant Weather:**

- Elevated Fire Weather areas CA
- Rain and Snow Pacific Northwest
- Red Flag Warnings SD & MN
- Space Weather:
  - o Past 24 hours None
  - Next 24 hours Minor; Geomagnetic storms reaching the G1 level are likely