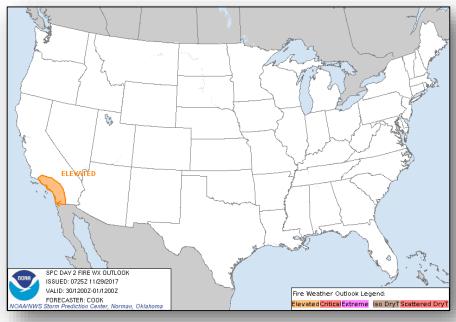

#### **Significant Weather:**

- Elevated Fire Weather areas CA
- Rain and Snow Pacific Northwest
- Red Flag Warnings SD & MN
- Space Weather:
  - o Past 24 hours None
  - Next 24 hours Minor; Geomagnetic storms reaching the G1 level are likely

## Fire Weather Outlook

Today Tomorrow