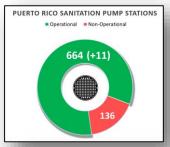

#### WATER AND WASTE WATER

1,171,116 (90.6%) Customers

- Drinking Water Filtration plants: 92 out of 114 (80.7%) are operative
- Wastewater Treatment Plants: 47 out of 51 (92%) are operative
- Non-PRASA Community Water Systems: 193 (+0) out of 237 are operating (representing population: 70,030).