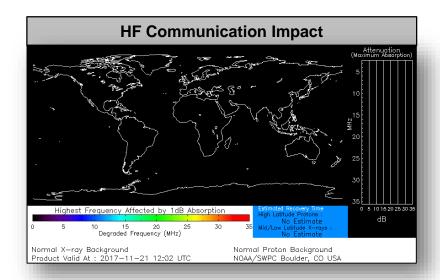

# Space Weather

|               | Space Weather Activity | Geomagnetic<br>Storms | Solar<br>Radiation | Radio<br>Blackouts |
|---------------|------------------------|-----------------------|--------------------|--------------------|
| Past 24 Hours | Minor                  | G1                    | None               | None               |
| Next 24 Hours | Minor                  | G1                    | None               | None               |

For further information on NOAA Space Weather Scales refer to <a href="http://www.swpc.noaa.gov/noaa-scales-explanation">http://www.swpc.noaa.gov/noaa-scales-explanation</a>