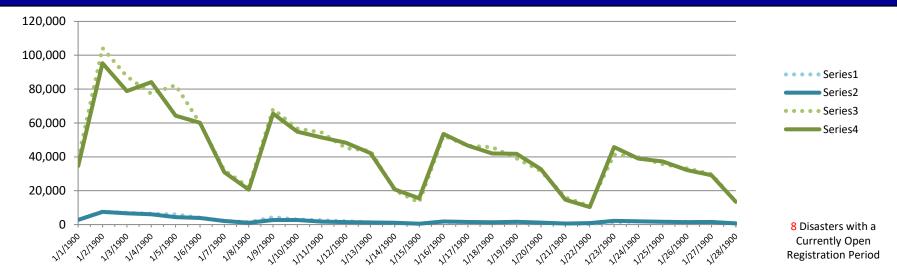

ty in the Past Week |                                        |         |  |  |  |  |
|-------------------------------------|----------------------------------------|---------|--|--|--|--|
| 11/12/2017 through 11/19/2017       |                                        |         |  |  |  |  |
| Call Type                           | Call Type Projected Calls Actual Calls |         |  |  |  |  |
| Registration Intake:                | 9,353                                  | 10,495  |  |  |  |  |
| Helpline:                           | 204,199                                | 207,037 |  |  |  |  |
| Combined:                           | 213,552                                | 217,532 |  |  |  |  |

### NPSC Call Forecasting and Actual Calls Over the Past 4 Weeks 10/22/2017 through 11/18/2017



# Individual Assistance Activity





FEMA's mission is to support our citizens and first responders to ensure that as a nation we work together to build, sustain, and improve our capability to prepare for, protect against, respond to, recover from, and mitigate all hazards.