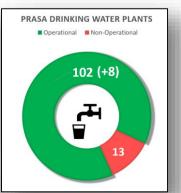

#### WATER AND WASTE WATER

1,171,116 (90.6%) Customers

- Drinking Water Filtration plants: 92 out of 114 (80.7%) are operative
- Wastewater Treatment Plants: 47 out of 51 (92%) are operative
- Non-PRASA Community Water Systems: 193 (+0) out of 237 are operating (representing population: 70,030).