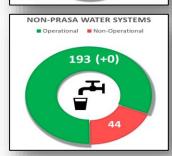

#### WATER AND WASTE WATER

1,171,116 (90.6%) Customers

- Drinking Water Filtration plants: 92 out of 114 (80.7%) are operative
- Wastewater Treatment Plants: 47 out of 51 (92%) are operative
- Non-PRASA Community Water Systems: 193 (+0) out of 237 are operating (representing population: 70,030).