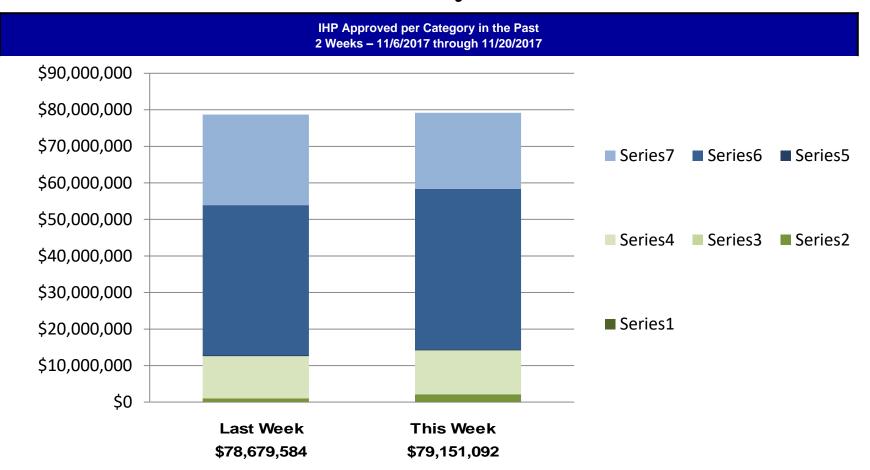

|         |  |  |  |  |
|-------------------------------------|----------------------------------------|---------|--|--|--|--|
| 11/12/2017 through 11/19/2017       |                                        |         |  |  |  |  |
| Call Type                           | Call Type Projected Calls Actual Calls |         |  |  |  |  |
| Registration Intake:                | 9,353                                  | 10,495  |  |  |  |  |
| Helpline:                           | 204,199                                | 207,037 |  |  |  |  |
| Combined:                           | 213,552                                | 217,532 |  |  |  |  |

### NPSC Call Forecasting and Actual Calls Over the Past 4 Weeks 10/22/2017 through 11/18/2017



# Individual Assistance Activity





FEMA's mission is to support our citizens and first responders to ensure that as a nation we work together to build, sustain, and improve our capability to prepare for, protect against, respond to, recover from, and mitigate all hazards.