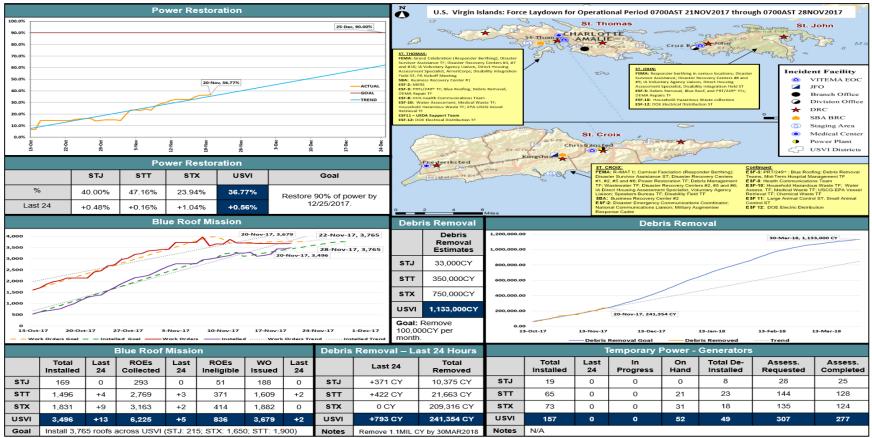

rom USACE. (ESF 3 Dashboard 11/20/2017, 1230)

(Debris removal number is C&D only, vegetation removal not included)

(Debris Action Plan 11/20/2017, 1730)

### (Updates In Blue)

#### WATER AND WASTE WATER

1,171,116 (90.6%) Customers



- Drinking Water Filtration plants: 92 out of 114 (80.7%) are operative
- Wastewater Treatment Plants: 47 out of 51 (92%) are operative
- Non-PRASA Community Water Systems: 193 (+0) out of 237 are operating (representing population: 70,030).

#### FOOD & WATER

34,661,891 Meals / 43,870,116 Liters of Water on Island

Anticipated commodities deliveries in the next 24 hours include 23 Truckloads of bottled water (345,600 Liters) and 12 Truckloads of food (243,072 meals). (FEMA Logistics as of 11/20/2017, 1900)



# USVI – 4335-DR (Irma) / 4340-DR (Maria)





# Tropical Outlook –5-Day





Central Pacific Eastern Pacific Atlantic

### National Weather Forecast







Today Tomorrow

# **Precipitation Forecast**







Day 1

Day 2

Day 3

### Fire Weather Outlook







Today Tomorrow

### Hazards Outlook – November 23-27





# Space Weather



|               | Space Weather Activity | Geomagnetic<br>Storms | Solar<br>Radiation | Radio<br>Blackouts |
|---------------|------------------------|-----------------------|--------------------|--------------------|
| Past 24 Hours | Minor                  | G1                    | None               | None               |
| Next 24 Hours | Minor                  | G1                    | None               | None               |

For further information on NOAA Space Weather Scales refer to <a href