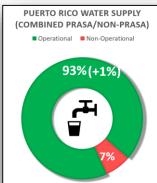

#### WATER AND WASTE WATER

1,171,116 (90.6%) Customers

- Drinking Water Filtration plants: 92 out of 114 (80.7%) are operative
- Wastewater Treatment Plants: 47 out of 51 (92%) are operative
- Non-PRASA Community Water Systems: 193 (+0) out of 237 are operating (representing population: 70,030).