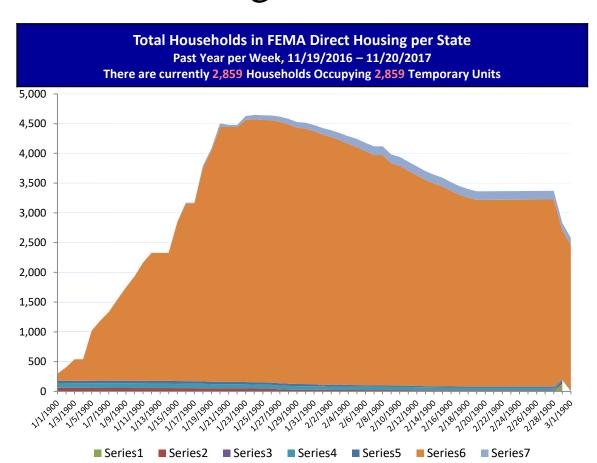

| 37                      | 31                        | 0                      | 6                       | 352              |  |
| Federal Share<br>Obligated | \$20,048,357.27       | \$8,397,352.10                                                              | \$9,393,378.86         | \$1,752,914.98                  | \$37,942,693.32         | \$15,111,563.33         | \$9,294,615.49            | \$0.00                 | \$6,635,831.12          | \$108,576,706.47 |  |



### This weeks PA Highlights

- \$5 Million was obligated to Protective Measures for the Texas Department of Public Safety.
- Over \$13.6 Million was obligated to Debris Removal for the state of Florida.
- Over \$11.2 Million was obligated to Public Utilities for the state of Tennessee.

### **Direct Housing**



| DR       | IA Declaration<br>Date | Program End<br>Date | Current # of<br>Households in<br>Direct Housing<br>(Weekly Change) |
|----------|------------------------|---------------------|--------------------------------------------------------------------|
| 4240-CA  | 9/22/2015              | 3/22/2017           | 2 (0)                                                              |
| 4266 -TX | 3/19/2016              | 9/19/2017           | 5 (0)                                                              |
| 4273-WV  | 6/25/2016              | 12/26/2017          | 8 (-1)                                                             |
| 4277-LA  | 8/14/2016              | 2/14/2018           | 2448 (-57)                                                         |
| 4285-NC  | 10/10/2016