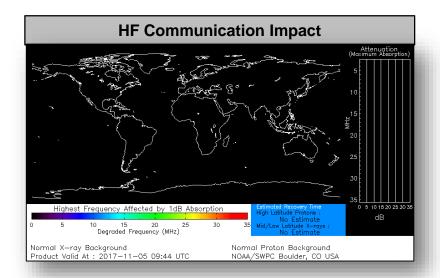

### Space Weather

|               | Space Weather Activity | Geomagnetic<br>Storms | Solar Radiation | Radio<br>Blackouts |  |
|---------------|------------------------|-----------------------|-----------------|--------------------|--|
| Past 24 Hours | None                   | None                  | None            | None               |  |
| Next 24 Hours | None                   | None                  | None            | None               |  |

For further information on NOAA Space Weather Scales refer to <a href="http://www.swpc.noaa.gov/noaa-scales-explanation">http://www.swpc.noaa.gov/noaa-scales-explanation</a>