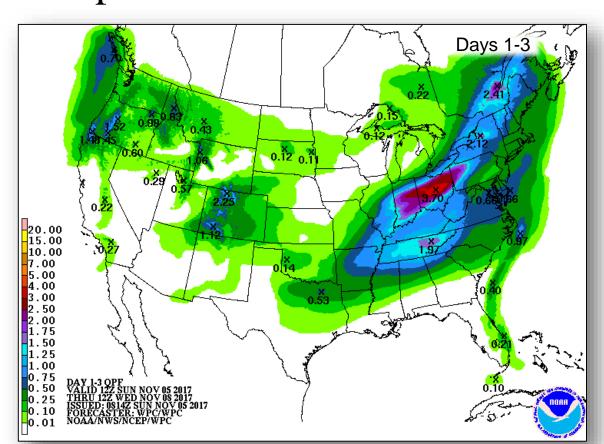

g equipment

#### Health & Medical:

• 67 of 68 hospitals open: 52 (-3) on grid power, 15 (+3) on generator power

#### Water Restoration

- 82% of PRASA customers have potable water (PRASA covers 97% of PR)
- 91 of 115 PRASA drinking water treatment plants are operational
- 40 of 51 PRASA waste water treatment plants are operational
- · Boil water advisory remains in effect territory-wide

#### Guajataca Dam

- Dam level rose to 9.8 feet below spillway due to heavy rain; target elevation for interim repairs is 17 feet below crest; efforts are on track to reduce water level from High to Moderate risk status by November 9
- · Flash Flood Warning remains in effect downstream from the dam

### National Weather Forecast







Today Tomorrow

### Precipitation Forecast – Excessive Rainfall







Day 1

Day 2

Day 3

### Severe Weather Outlook – Days 1-3



TSTM 1: MRGL 2: SLGT





SPC DAY 3 CATEGORICAL OUTLOOK ISSUED: 0727Z 11/05/2017

VALID: 07/1200Z-08/1200Z

FORECASTER: GOSS

### Forecast Snowfall





### Fire Weather Outlook







Today Tomorrow

### 6-10 Day Outlooks





6-10 Day Temperature Probability



6-10 Day Precipitation Probability

### Space Weather



|               | Space Weather Activity | Geomagnetic<br>Storms | Solar Radiation | Radio<br>Blackouts |  |
|---------------|------------------------|-----------------------|-----------------|--------------------|--|
| Past 24 Hours | None                   | None                  | None            | None               |  |
| Next 24 Hours | None                   | None                  | None            | N