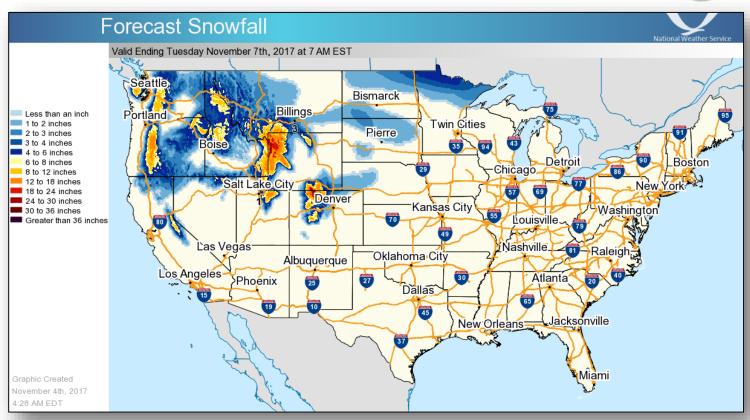

15 PRASA drinking water treatment plants are operational
- 40 of 51 PRASA waste water treatment plants are operational
- · Boil water advisory remains in effect territory-wide

#### Guajataca Dam

- Dam level rose to 9.8 feet below spillway due to heavy rain; target elevation for interim repairs is 17 feet below crest; efforts are on track to reduce water level from High to Moderate risk status by November 9
- · Flash Flood Warning remains in effect downstream from the dam

### National Weather Forecast







Today Tomorrow

### Precipitation Forecast – Excessive Rainfall







Day 1

Day 2

Day 3

### Severe Weather Outlook – Days 1-3



TSTM 1: MRGL 2: SLGT





SPC DAY 3 CATEGORICAL OUTLOOK ISSUED: 0727Z 11/05/2017

VALID: 07/1200Z-08/1200Z

FORECASTER: GOSS

### Forecast Snowfall





### Fire Weather Outlook







Today Tomorrow

### 6-10 Day Outlooks





6-10 Day Temperature Probability



6-10 Day Precipitation Probability

### Space Weather



|               | Space Weather Activity | Geomagnetic<br>Storms | Solar Radiation | Radio<br>Blackouts |  |
|---------------|------------------------|-----------------------|-----------------|--------------------|--|
| Past 24 Hours | None                   | None                  | None            | None               |  |
| Next 24 Hours | None                   | None                  | None            | None               |  |

For further information on NOAA Space Weather Scales refer to <a href="http://www.swpc.noaa.gov/noaa-scales-explanation">http://www.swpc.noaa.gov/noaa-scales-explanation</a>





### Disaster R