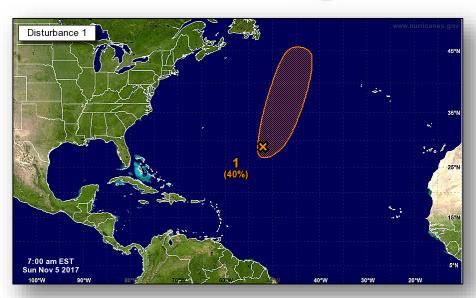

#### Disturbance 1 (as of 7:00 a.m. EST)

- Located about 875 miles ESE of Bermuda
- Moving NNE
- Could acquire some tropical or subtropical characteristics this weekend into early next week
- Formation chance through 48 hours: Low (20%)
- Formation chance through 5 days: Medium (40%)