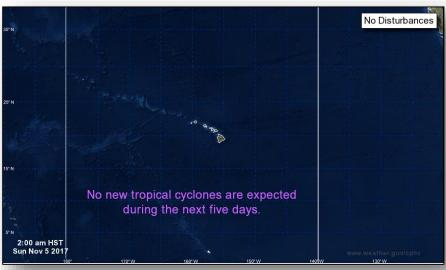

es expected next 48 hours
- Western Pacific No activity affecting U.S. interests

#### **Significant Weather:**

- Severe Weather Ohio Valley
- Elevated fire weather NM, TX, OK, KS, NE, CO & WY
- Space Weather: Past 24 hours: none observed; next 24 hours: none predicted

Earthquake Activity: No significant activity

**Declaration Activity: None** 

### Tropical Outlook – Atlantic

## FEMA

#### Disturbance 1 (as of 7:00 a.m. EST)

- Located about 875 miles ESE of Bermuda
- Moving NNE
- Could acquire some tropical or subtropical characteristics this weekend into early next week
- Formation chance through 48 hours: Low (20%)
- Formation chance through 5 days: Medium (40%)



### Tropical Outlook – Eastern Pacific







Next 48 hours

Next 5 days

### Tropical Outlook – Central Pacific







Next 48 hours

Next 5 days

### USVI/PR Update



#### **U.S. Virgin Islands**

- Shelters: 3 shelters open with 69 (-1) occupants
- Disaster Assistance Registrations: 32.8k (+200) (Maria and Irma)

#### Power Outages / Restoration:

- Customers with grid power: STT\*: 30%; STX: 16.3 (+5.37%); STJ: 17.6% (+0.95%)
- VIWAPA estimates 90% to be restored by late December

#### Communications:

- 58.7% (+5.8%) of cell towers operational
- Coverage available to 88% of population

#### Health & Medical:

- STT: Mobile medical facility operational
- STX: Gov. Juan Luis Hospital partially open; Charles Harwood Facility closed

#### Water Restoration:

· Boil water advisory remains in effect territory-wide

#### FEMA Response

- NRCC: Modified Level III (Monday Saturday; day shift only)
- National