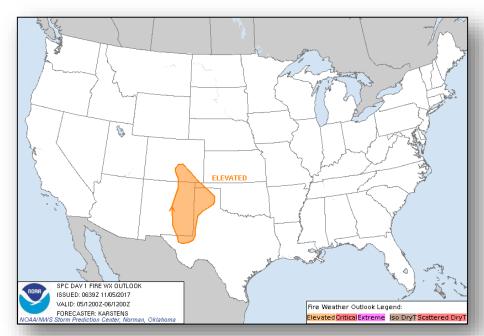

### Fire Weather Outlook

Today Tomorrow

#### **Significant Weather:**

- Severe Weather Ohio Valley
- Elevated fire weather NM, TX, OK, KS, NE, CO & WY
- Space Weather: Past 24 hours: none observed; next 24 hours: none predicted

Earthquake Activity: No significant activity