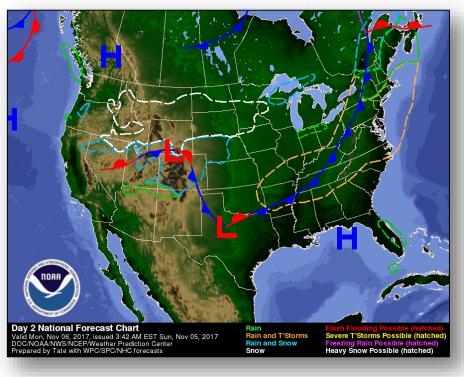

(MERS) assisting National Weather Service to install Weather Alerting equipment

#### Health & Medical:

• 67 of 68 hospitals open: 52 (-3) on grid power, 15 (+3) on generator power

#### Water Restoration

- 82% of PRASA customers have potable water (PRASA covers 97% of PR)
- 91 of 115 PRASA drinking water treatment plants are operational
- 40 of 51 PRASA waste water treatment plants are operational
- · Boil water advisory remains in effect territory-wide

#### Guajataca Dam

- Dam level rose to 9.8 feet below spillway due to heavy rain; target elevation for interim repairs is 17 feet below crest; efforts are on track to reduce water level from High to Moderate risk status by November 9
- · Flash Flood Warning remains in effect downstream from the dam

### National Weather Forecast







Today Tomorrow

### Precipitation Forecast – Excessive Rainfall







Day 1

Day 2

Day 3

### Severe Weather Outlook – Days 1-3



TSTM 1: MRGL 2: SLGT





SPC DAY 3 CATEGORICAL OUTLOOK ISSUED: 0727Z 11/05/2017

VALID: 07/1200Z-08/1200Z

FORECASTER: GOSS

### Forecast Snowfall





### Fire Weather Outlook







Today Tomorrow

### 6-10 Day Outlooks





6-10 Day Temperature Probability



6-10 Day Precipitation Probability

### Space Weather



|               | Space Weather Activity | Geomagnetic<br>Storms | Solar Radiation | Radio<br>Blackouts |  |
|---------------|------------------------|-----------------------|-----------------|--------------------|--|
| Past 24 Hours | None                   | None                  | None            | None               |  |
| Next 24 Hours |