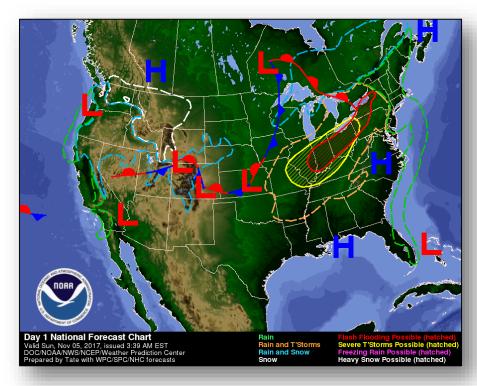

rt (MERS) assisting National Weather Service to install Weather Alerting equipment

#### Health & Medical:

• 67 of 68 hospitals open: 52 (-3) on grid power, 15 (+3) on generator power

#### Water Restoration

- 82% of PRASA customers have potable water (PRASA covers 97% of PR)
- 91 of 115 PRASA drinking water treatment plants are operational
- 40 of 51 PRASA waste water treatment plants are operational
- · Boil water advisory remains in effect territory-wide

#### Guajataca Dam

- Dam level rose to 9.8 feet below spillway due to heavy rain; target elevation for interim repairs is 17 feet below crest; efforts are on track to reduce water level from High to Moderate risk status by November 9
- · Flash Flood Warning remains in effect downstream from the dam

### National Weather Forecast







Today Tomorrow

### Precipitation Forecast – Excessive Rainfall







Day 1

Day 2

Day 3

### Severe Weather Outlook – Days 1-3



TSTM 1: MRGL 2: SLGT





SPC DAY 3 CATEGORICAL OUTLOOK ISSUED: 0727Z 11/05/2017

VALID: 07/1200Z-08/1200Z

FORECASTER: GOSS

### Forecast Snowfall





### Fire Weather Outlook







Today Tomorrow

### 6-10 Day Outlooks





6-10 Day Temperature Probability



6-10 Day Precipitation Probability

### Space Weather



|               | Space Weather Activity | Geomagnetic<br>Storms | Solar Radiation | Radio<br>Blackouts |  |
|---------------|------------------------|-----------------------|-----------------|--------------------|--|
| Past 24 Hours | None                   | None                  | None            | None               |  |
| Next 24 Hours