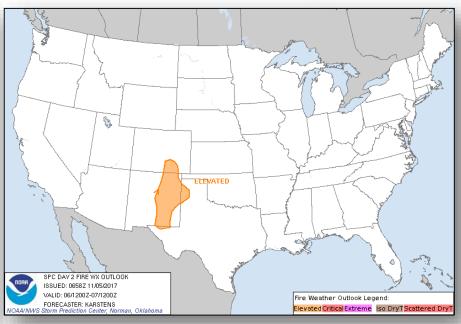

### Fire Weather Outlook

Today Tomorrow

#### **Significant Weather:**

- Severe Weather Ohio Valley
- Elevated fire weather NM, TX, OK, KS, NE, CO & WY
- Space Weather: Past 24 hours: none observed; next 24 hours: none predicted

Earthquake Activity: No significant activity