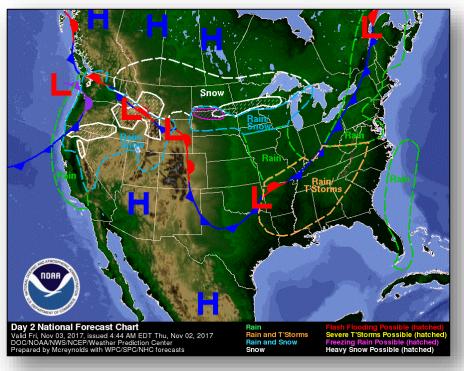

estimating 95% to be restored by December 15

#### Communications:

- 44.8% (+3%) of cell towers are operational
- Coverage available to 86% of population
- Mobile Emergency Response Support (MERS) assisting National Weather Service to install Weather Alerting equipment

#### Health & Medical:

• 66 of 68 hospitals open (48 on grid; 19 on generator; 1 with no power)

#### Water Restoration

- 82% (+2%) of PRASA customers have potable water
- 90 of 115 PRASA drinking water treatment plants are operational
- · 42 of 51 PRASA waste water treatment plants are operational
- · Boil water advisory remains in effect territory-wide

#### Guajataca Dam

- Dam level is 9.8 feet below spillway (target for repairs: 17 feet)
- · Flash Flood Warning remains in effect

### National Weather Forecast







Today Tomorrow

### Forecast Snowfall





### Fire Weather Outlook







Today Tomorrow

### Hazards Outlook – November 4-8





### Space Weather



|               | Space Weather Activity | Geomagnetic<br>Storms | Solar Radiation | Radio<br>Blackouts |  |
|---------------|------------------------|-----------------------|-----------------|--------------------|--|
| Past 24 Hours | None                   | None                  | None            | None               |  |
| Next 24 Hours | Next 24 Hours None     |                       | None            | None               |  |

For further information on NOAA Space Weather Scales refer to <a href="http://www.swpc.noaa.gov/noaa-scales-explanation">http://www.swpc.noaa.gov/noaa-scales-explanation</a>





### Disaster Amendments



| A