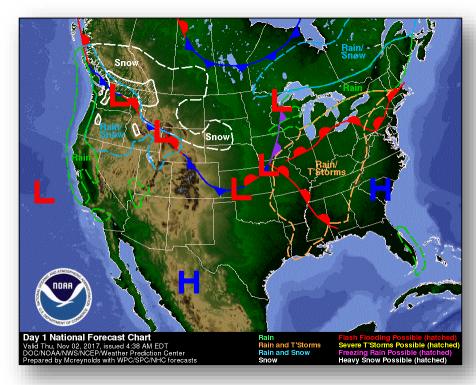

PA estimating 95% to be restored by December 15

#### Communications:

- 44.8% (+3%) of cell towers are operational
- Coverage available to 86% of population
- Mobile Emergency Response Support (MERS) assisting National Weather Service to install Weather Alerting equipment

#### Health & Medical:

• 66 of 68 hospitals open (48 on grid; 19 on generator; 1 with no power)

#### Water Restoration

- 82% (+2%) of PRASA customers have potable water
- 90 of 115 PRASA drinking water treatment plants are operational
- · 42 of 51 PRASA waste water treatment plants are operational
- · Boil water advisory remains in effect territory-wide

#### Guajataca Dam

- Dam level is 9.8 feet below spillway (target for repairs: 17 feet)
- · Flash Flood Warning remains in effect

### National Weather Forecast







Today Tomorrow

### Forecast Snowfall





### Fire Weather Outlook







Today Tomorrow

### Hazards Outlook – November 4-8





### Space Weather



|               | Space Weather Activity | Geomagnetic<br>Storms | Solar Radiation | Radio<br>Blackouts |  |
|---------------|------------------------|-----------------------|-----------------|--------------------|--|
| Past 24 Hours | None                   | None                  | None            | None               |  |
| Next 24 Hours | Next 24 Hours None     |                       | None            | None               |  |

For further information on NOAA Space Weather Scales refer to <a href="http://www.swpc.noaa.gov/noaa-scales-explanation">http://www.swpc.noaa.gov/noaa-scales-explanation</a>





### Disaster Amendments



|