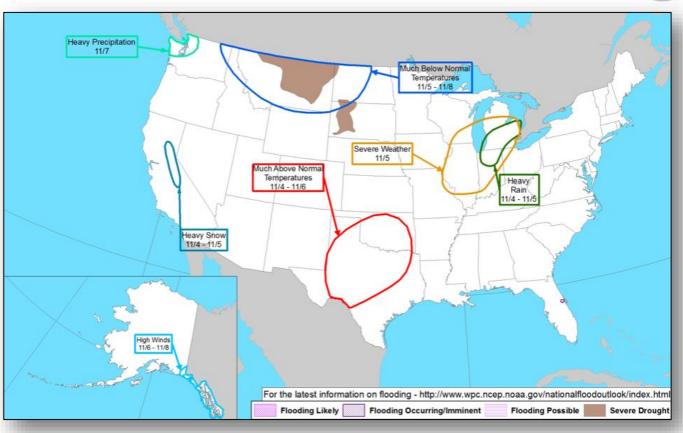

ble to 86% of population
- Mobile Emergency Response Support (MERS) assisting National Weather Service to install Weather Alerting equipment

#### Health & Medical:

• 66 of 68 hospitals open (48 on grid; 19 on generator; 1 with no power)

#### Water Restoration

- 82% (+2%) of PRASA customers have potable water
- 90 of 115 PRASA drinking water treatment plants are operational
- · 42 of 51 PRASA waste water treatment plants are operational
- · Boil water advisory remains in effect territory-wide

#### Guajataca Dam

- Dam level is 9.8 feet below spillway (target for repairs: 17 feet)
- · Flash Flood Warning remains in effect

### National Weather Forecast







Today Tomorrow

### Forecast Snowfall





### Fire Weather Outlook







Today Tomorrow

### Hazards Outlook – November 4-8





### Space Weather



|               | Space Weather Activity | Geomagnetic<br>Storms | Solar Radiation | Radio<br>Blackouts |  |
|---------------|------------------------|-----------------------|-----------------|--------------------|--|
| Past 24 Hours | None                   | None                  | None            | None               |  |
| Next 24 Hours | Next 24 Hours None     |                       | None            | None               |  |

For further information on NOAA Space Weather Scales refer to <a href="http://www.swpc.noaa.gov/noaa-scales-explanation">http://www.swpc.noaa.gov/noaa-scales-explanation</a>





### Disaster Amendments



| Amendment                | Effective Date   | Action