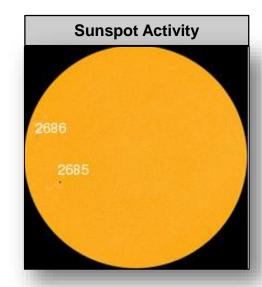

# Space Weather

|               | Space Weather Activity | Geomagnetic<br>Storms | Solar Radiation | Radio<br>Blackouts |
|---------------|------------------------|-----------------------|-----------------|--------------------|
| Past 24 Hours | None                   | None                  | None            | None               |
| Next 24 Hours | Moderate               | G2                    | None            | None               |

For further information on NOAA Space Weather Scales refer to <a href="http://www.swpc.noaa.gov/noaa-scales-explanation">http://www.swpc.noaa.gov/noaa-scales-explanation</a>