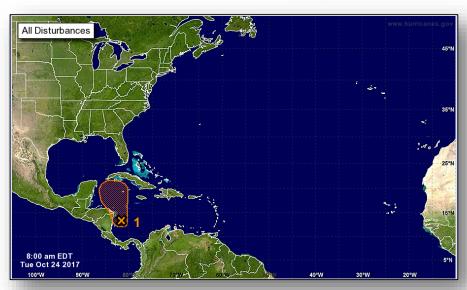

### Tropical Outlook – Atlantic

#### Disturbance 1 (as of 8:00 a.m. EDT)

- Located over western Caribbean Sea, near Central American coast
- Close proximity to land likely to limit development; however, conditions expected to be conducive for some development thereafter
- Moving slowly N
- Formation chance through 48 hours: Low (10%)
- Formation chance through 5 days: Medium (50%)