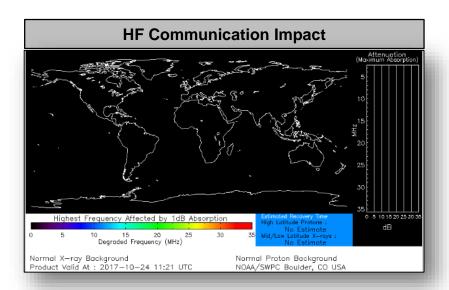

#### Significant Weather:

- Critical and elevated fire weather CA, NV, AZ, CO, NE & KS
- Red Flag Warnings CA, NV, AZ, NE & KS
- Severe thunderstorms possible Mid-Atlantic to Northeast
- Flash flooding possible Northeast
- Space Weather Past 24 hours: none observed; next 24 hours: moderate; geomagnetic storms reaching G2 level likely

# Space Weather

|               | Space Weather Activity | Geomagnetic<br>Storms | Solar Radiation | Radio<br>Blackouts |
|---------------|------------------------|-----------------------|-----------------|--------------------|
| Past 24 Hours | None                   | None                  | None            | None               |
| Next 24 Hours | Moderate               | G2                    | None            | None               |

For further information on NOAA Space Weather Scales refer to <a href="http://www.swpc.noaa.gov/noaa-scales-explanation">http://www.swpc.noaa.gov/noaa-scales-explanation</a>