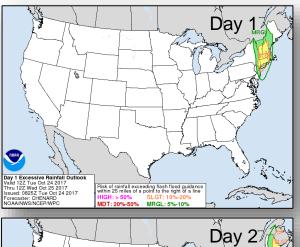

# Precipitation Forecast – Excessive Rainfall

#### Significant Weather:

- Critical and elevated fire weather CA, NV, AZ, CO, NE & KS
- Red Flag Warnings CA, NV, AZ, NE & KS
- Severe thunderstorms possible Mid-Atlantic to Northeast
- Flash flooding possible Northeast
- Space Weather Past 24 hours: none observed; next 24 hours: moderate; geomagnetic storms reaching G2 level likely