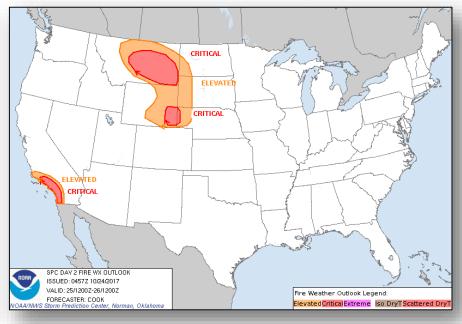

#### Significant Weather:

- Critical and elevated fire weather CA, NV, AZ, CO, NE & KS
- Red Flag Warnings CA, NV, AZ, NE & KS
- Severe thunderstorms possible Mid-Atlantic to Northeast
- Flash flooding possible Northeast
- Space Weather Past 24 hours: none observed; next 24 hours: moderate; geomagnetic storms reaching G2 level likely

### Fire Weather Outlook

Today Tomorrow