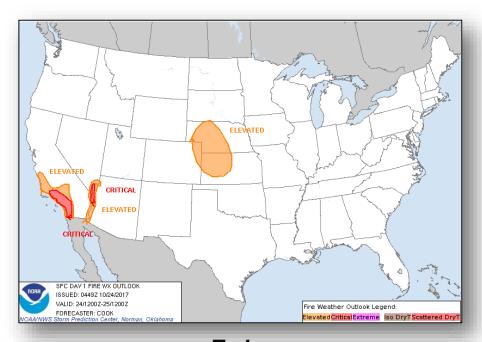

#### Significant Weather:

- Critical and elevated fire weather CA, NV, AZ, CO, NE & KS
- Red Flag Warnings CA, NV, AZ, NE & KS
- Severe thunderstorms possible Mid-Atlantic to Northeast
- Flash flooding possible Northeast
- Space Weather Past 24 hours: none observed; next 24 hours: moderate; geomagnetic storms reaching G2 level likely

### Fire Weather Outlook

Today Tomorrow