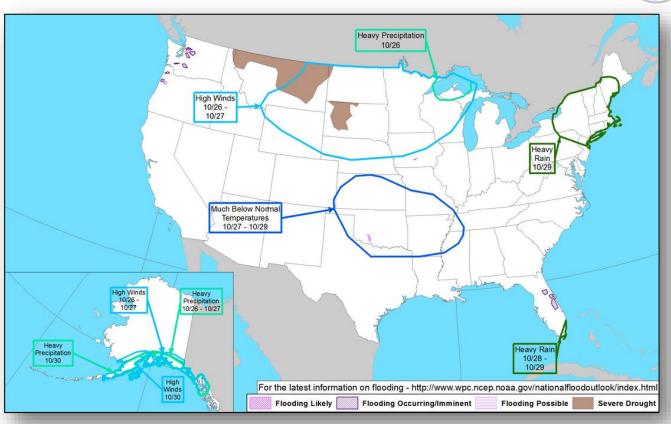

alth & Medical

- St. Thomas: Schneider Medical Center sustained damage; established mobile medical facility
- St. Croix: Governor Juan Luis Hospital partially open despite damage; Charles Harwood Facility closed

#### Water Restoration

· Boil Water Advisory remains in effect territory-wide

#### **FEMA Response**

- NRCC: Modified Level III (day shift, 8:00 a.m. 6:00 p.m. EDT)
- National IMATs East-1 & Region III IMAT deployed to PR; National IMAT East-2 demobilized from PR
- FEMA Region II & X IMATs deployed to USVI
- MERS teams deployed to both USVI & PR

### National Weather Forecast







Today Tomorrow

# Precipitation Forecast – Excessive Rainfall









# Severe Weather Outlook – Days 1-3







### Fire Weather Outlook







Today Tomorrow

### Hazards Outlook – Oct 26-30





# Space Weather



|               | Space Weather Activity | Geomagnetic<br>Storms | Solar Radiation | Radio<br>Blackouts |
|---------------|------------------------|-----------------------|-----------------|--------------------|
| Past 24 Hours | None                   | None                  | None            | None               |
| Next 24 Hours | Moderate               | G2                    | None            | None               |

For further information on NOAA Space Weather Scales refer to <a href="http://www.swpc.noaa.gov/noaa-scales-explanation">http://www.swpc.noaa.gov/noaa-scales-explanation</a>





# Disaster Requests & Declarations



| Declaration Requests in Process                          | Requests<br>APPROVED<br>(since last report) | Requests DENIED (since last re