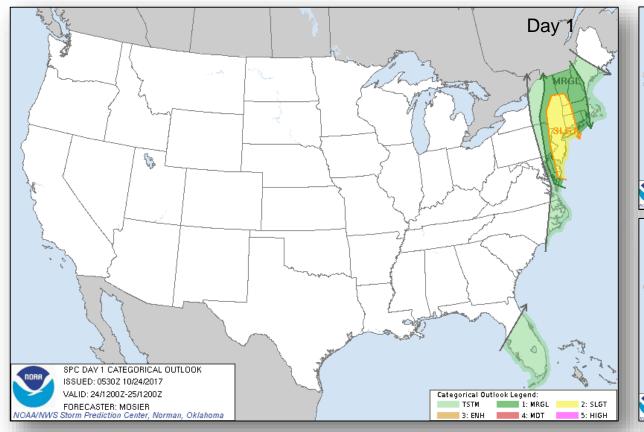

# Severe Weather Outlook – Days 1-3

#### Significant Weather:

- Critical and elevated fire weather CA, NV, AZ, CO, NE & KS
- Red Flag Warnings CA, NV, AZ, NE & KS
- Severe thunderstorms possible Mid-Atlantic to Northeast
- Flash flooding possible Northeast
- Space Weather Past 24 hours: none observed; next 24 hours: moderate; geomagnetic storms reaching G2 level likely