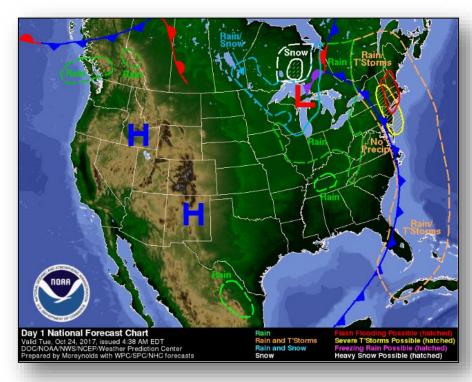

### National Weather Forecast

Today Tomorrow

#### Significant Weather:

- Critical and elevated fire weather CA, NV, AZ, CO, NE & KS
- Red Flag Warnings CA, NV, AZ, NE & KS
- Severe thunderstorms possible Mid-Atlantic to Northeast
- Flash flooding possible Northeast
- Space Weather Past 24 hours: none observed; next 24 hours: moderate; geomagnetic storms reaching G2 level likely