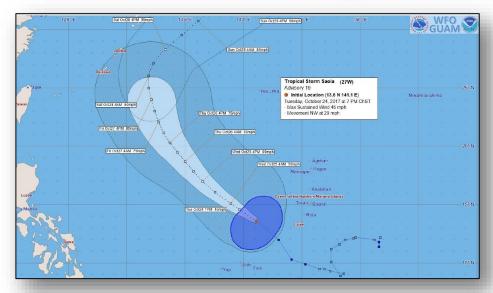

# Tropical Outlook – Western Pacific

#### Tropical Storm 27W (Advisory #19 as of 5:00 a.m. EDT)

- · Located 245 miles W of Guam
- Moving NW at 29 mph; has passed Guam and heading out into open Philippine Sea
- Maximum sustained winds 45 mph; forecast to intensify, may become typhoon by Thursday
- Tropical storm force winds extend 190 miles
- No watches or warnings in effect