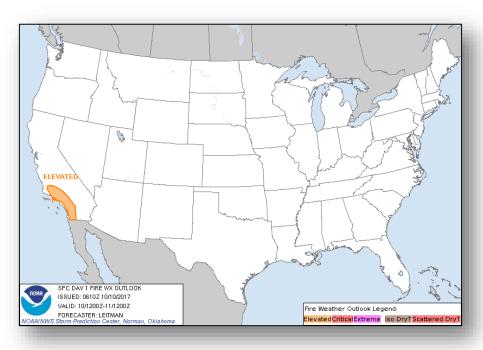

### Fire Weather Outlook

Today Tomorrow

### Significant Weather:

- Elevated Fire weather conditions CA
- Red Flag Warnings CA
- Space Weather: None observed; Next 24 hours: None predicted