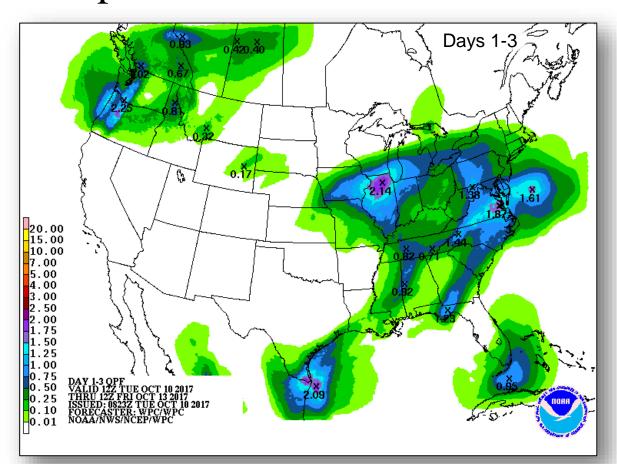

% St. Croix on power grid.
- Generators: PR: 53 installed; 193 are on hand; 365 en route; USVI: 52 generators installed, 52 available on island

#### **Health and Medical:**

- PR: 65 out of 67 hospitals open; 36 hospitals connected to power grid, 29 on generator power
- USVI: St. Croix: Charles Harwood Hospital and Governor Juan Luis Hospital damaged; partially open; St. Thomas: Schneider Medical Center damaged; established mobile medical facility

#### **FEMA Response**

- NRCC: Level I (day shift), Enhanced Watch (night shift)
- National IMAT East-2: Deployed to PR
- FEMA Region II & X IMATs: Deployed to USVI
- FEMA Region III IMAT: Deployed to PR
- MERS teams deployed to both USVI & PR

### National Weather Forecast







Today Tomorrow

# Precipitation Forecast & Flash Flood Risk









# Severe Weather Outlook – Days 1-3









### National River Flood Outlook





### Fire Weather Outlook







Today Tomorrow

### Hazards Outlook – Oct 12-16





# Space Weather



|               | Space Weather Activity | Geomagnetic<br>Storms | Solar Radiation | Radio<br>Blackouts |
|---------------|------------------------|-----------------------|-----------------|--------------------|
| Past 24 Hours | None                   | None                  | None            | None               |
| Next 24 Hours | None                   | None                  | None            | None               |

For further information on NOAA Space Weather Scales refer to <a href="http://www.swpc.noaa.gov/noaa-scales-explanation">http://www.swpc.noaa.gov/noaa-scales-explanation</a>





###