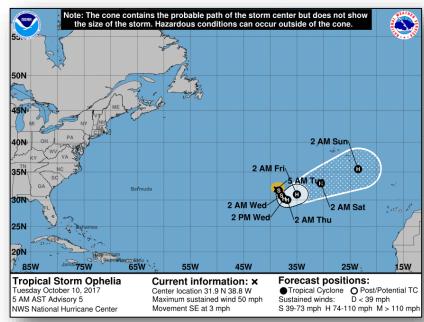

### Tropical Outlook – Atlantic

### <u>Tropical Storm Ophelia</u> (Advisory #5 as of 5:00 a.m. EDT)

- Located 790 miles WSW of the Azores
- Moving SE at 3 mph
- Maximum winds 50 mph
- Some strengthening is forecast during the next 48 hours; expected to become a hurricane by Wednesday