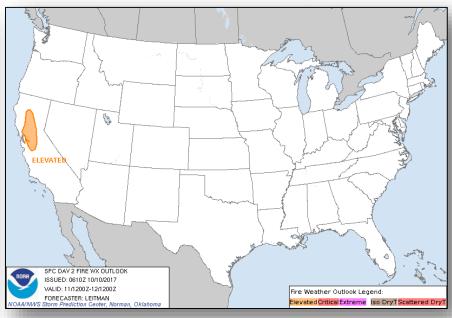

### Fire Weather Outlook

Today Tomorrow

### Significant Weather:

- Elevated Fire weather conditions CA
- Red Flag Warnings CA
- Space Weather: None observed; Next 24 hours: None predicted