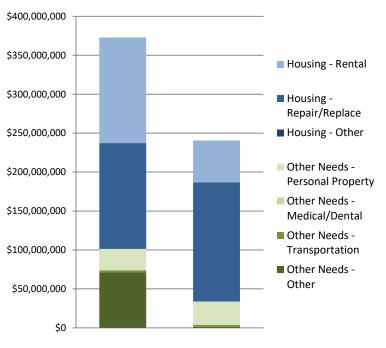

|  |  |  |  |
|                        |                                 |                               |                          |                     |                                                           |  |  |  |  |  |  |  |  |  |  |
|                        | Total IHP Approved in Past Week | \$240,457,                    | 246.00                   |                     |                                                           |  |  |  |  |  |  |  |  |  |  |
|                        |                                 |                               |                          |                     |                                                           |  |  |  |  |  |  |  |  |  |  |



### **IHP Approved per Category in the Past** 2 Weeks - 09/25/2017 through 10/09/2017



This Week

\$240,457,246

Last Week

\$372,759,366



FEMA's mission is to support our citizens and first responders to ensure that as a nation we work together to build, sustain, and improve our capability to prepare for, protect against, respond to, recover from, and mitigate all hazards.