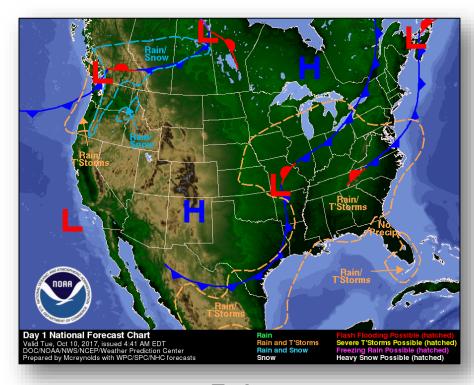

ssessments and repair plan. USVI: 14.4% St. Thomas; 0% St. John; 12% St. Croix on power grid.
- Generators: PR: 53 installed; 193 are on hand; 365 en route; USVI: 52 generators installed, 52 available on island

#### **Health and Medical:**

- PR: 65 out of 67 hospitals open; 36 hospitals connected to power grid, 29 on generator power
- USVI: St. Croix: Charles Harwood Hospital and Governor Juan Luis Hospital damaged; partially open; St. Thomas: Schneider Medical Center damaged; established mobile medical facility

#### **FEMA Response**

- NRCC: Level I (day shift), Enhanced Watch (night shift)
- National IMAT East-2: Deployed to PR
- FEMA Region II & X IMATs: Deployed to USVI
- FEMA Region III IMAT: Deployed to PR
- MERS teams deployed to both USVI & PR

### National Weather Forecast







Today Tomorrow

# Precipitation Forecast & Flash Flood Risk









# Severe Weather Outlook – Days 1-3









### National River Flood Outlook





### Fire Weather Outlook







Today Tomorrow

### Hazards Outlook – Oct 12-16





# Space Weather



|               | Space Weather Activity | Geomagnetic<br>Storms | Solar Radiation | Radio<br>Blackouts |
|---------------|------------------------|-----------------------|-----------------|--------------------|
| Past 24 Hours | None                   | None                  | None            | None               |
| Next 24 Hours | None                   | None                  | None            | None               |

For further information on NOAA Space Weather Scales refer to <a href="http://www.swpc.noaa.gov/noaa-scales-explana