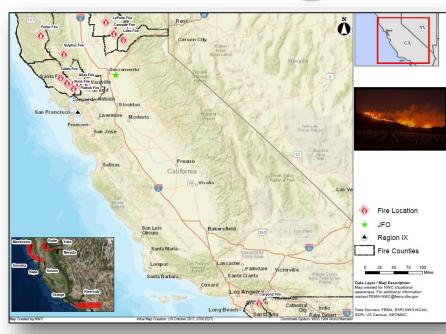

#### **Current Situation**

15 large fires burning approximately 96k acres of state and private land

### Impacts:

- 12 fatalities (unconfirmed) / 3 injuries (Media)
- 30,000 people under Mandatory Evacuations
- 30,563 homes threatened; 50 damaged / 1,145 destroyed (homes)
- Two hospitals evacuated in Santa Rosa
- 36k customers without power statewide (primarily in Butte, Lake, Napa and Sonoma counties) (EAGLE-1 as of 8:00 a.m. EDT)
- 20 Shelters open with 2,017 occupants (ESF-6 Support System)

### FEMA Response

- Region IX RRCC at Level II; RWC remains at Normal Operations
- Region IX IMAT-1 & LNO deployed to CA EOC
- 10 FMAGs Approved on October 9

# Wildfire Summary

| Fire Name                             | FMAG #                          | Acres  | Percent   | Evacuations                            |                      | Structures |           |            |  |  |
|---------------------------------------|---------------------------------|--------|-----------|----------------------------------------|----------------------|------------|-----------|------------|--|--|
| (County)                              | (Approved Date)                 | Burned | Contained | (Residents)                            | Threatened           | Damaged    | Destroyed | / Injuries |  |  |
|                                       |                                 |        |           | California (10)                        |                      |            |           |            |  |  |
| Atlas Fire<br>(Napa / Solano)         | 5214-FM-CA<br>(October 9, 2017) | 25,000 | 0%        | Mandatory<br>15,000                    | 5,000<br>(400 homes) | 0          | 125 homes | 2/0        |  |  |
| Tubbs Fire<br>(Sonoma / Napa)         | 5215-FM-CA<br>(October 9, 2017) | 27,000 | 0%        | Mandatory(5,000)<br>Voluntary (5,000)  | 16,043 homes         | 0          | 550 homes | 7/0        |  |  |
| Cascade Fire<br>(Yuba / Butte)        | 5216-FM-CA<br>(October 9, 2017) | 8,200  | 10%       | Mandatory<br>2,200                     | 1,000 homes          | 0          | 200 homes | 0/0        |  |  |
| Lobo Fire<br>(Nevada)                 | 5217-FM-CA<br>(October 9, 2017) | 880    | 15%       | Mandatory<br>5,000                     | 6,000 homes          | 0          | 8 homes   | 0/0        |  |  |
| La Porte Fire<br>(Butte)              | 5218-FM-CA<br>(October 9, 2017) | 3,000  | 5%        | Mandatory<br>4,000                     | 650 homes            | 0          | 0         | 0/0        |  |  |
| Potter Valley Fire<br>(Mendocino)     | 5219-FM-CA<br>(October 9, 2017) | 19,000 | 0%        | Mandatory (3,000)<br>Voluntary (1,110) | 700 homes            | 0          | 100 homes | 3/3        |  |  |
| Nuns Fire<br>(Sonoma)                 | 5220-FM-CA<br>(October 9, 2017) | 5,000  | 0%        | Mandatory<br>1,500                     | 871<br>(870 homes)   | 0          | 0         | 0/0        |  |  |
| Sulphur Fire<br>(Lake)                | 5221-FM-CA<br>(October 9, 2017) | 2,500  | 5%        | Mandatory<br>2,850                     | 2,250 homes          | 50         | 150 homes | 0/0        |  |  |
| Partick Fire<br>(Napa / Sonoma)       | 5222-FM-CA<br>(October 9, 2017) | 3,000  | 0%        | Mandatory<br>5,600                     | 2,150 homes          | 0          | 12 homes  | 0/0        |  |  |
| Canyon 2 Fire<br>(Orange / Riverside) | 5223-FM-CA<br>(October 9, 2017) | 2,000  | 0%        | Mandatory<br>1,000                     | 500 homes            | 0          | 0         | 0/0        |  |  |