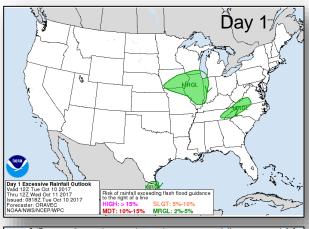

St. Croix on power grid.
- Generators: PR: 53 installed; 193 are on hand; 365 en route; USVI: 52 generators installed, 52 available on island

#### **Health and Medical:**

- PR: 65 out of 67 hospitals open; 36 hospitals connected to power grid, 29 on generator power
- USVI: St. Croix: Charles Harwood Hospital and Governor Juan Luis Hospital damaged; partially open; St. Thomas: Schneider Medical Center damaged; established mobile medical facility

#### **FEMA Response**

- NRCC: Level I (day shift), Enhanced Watch (night shift)
- National IMAT East-2: Deployed to PR
- FEMA Region II & X IMATs: Deployed to USVI
- FEMA Region III IMAT: Deployed to PR
- MERS teams deployed to both USVI & PR

### National Weather Forecast







Today Tomorrow

# Precipitation Forecast & Flash Flood Risk









# Severe Weather Outlook – Days 1-3









### National River Flood Outlook





### Fire Weather Outlook







Today Tomorrow

### Hazards Outlook – Oct 12-16





# Space Weather



|               | Space Weather Activity | Geomagnetic<br>Storms | Solar Radiation | Radio<br>Blackouts |
|---------------|------------------------|-----------------------|-----------------|--------------------|
| Past 24 Hours | None                   | None                  | None            | None               |
| Next 24 Hours | None                   | None                  | None            | None               |

For further information on NOAA Space Weather Scales refer to <a href="http://www.swpc.noaa.gov/noaa-scales-explanation">http://www.swpc.noaa.gov/noaa-scales-explanation</a>





### C