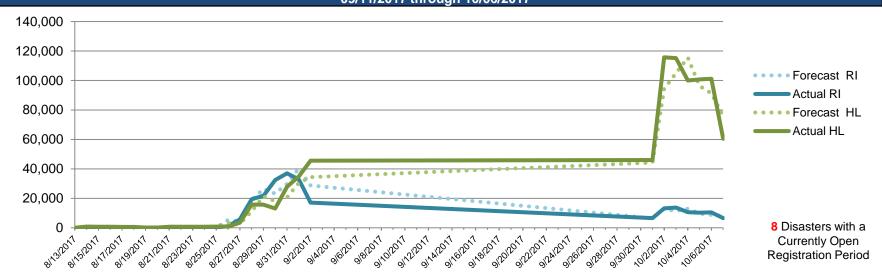

### Population:

- Shelters: 112 open with 6,067 occupants in PR; 5 open with 337 occupants in USVI
- Disaster Assistance Registrations: 370k in PR; 9k in USVI