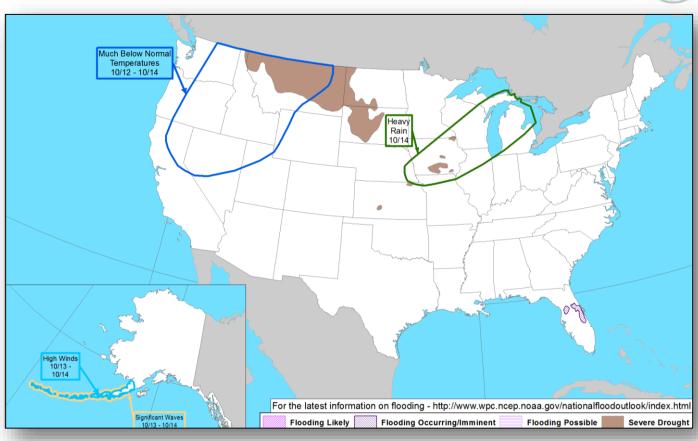

*

- PR: 65 out of 67 hospitals open; 36 hospitals connected to power grid, 29 on generator power
- USVI: St. Croix: Charles Harwood Hospital and Governor Juan Luis Hospital damaged; partially open; St. Thomas: Schneider Medical Center damaged; established mobile medical facility

#### **FEMA Response**

- NRCC: Level I (day shift), Enhanced Watch (night shift)
- National IMAT East-2: Deployed to PR
- FEMA Region II & X IMATs: Deployed to USVI
- FEMA Region III IMAT: Deployed to PR
- MERS teams deployed to both USVI & PR

### National Weather Forecast







Today Tomorrow

# Precipitation Forecast & Flash Flood Risk









# Severe Weather Outlook – Days 1-3









### National River Flood Outlook





### Fire Weather Outlook







Today Tomorrow

### Hazards Outlook – Oct 12-16





# Space Weather



|               | Space Weather Activity | Geomagnetic<br>Storms | Solar Radiation | Radio<br>Blackouts |
|---------------|------------------------|-----------------------|-----------------|--------------------|
| Past 24 Hours | None                   | None                  | None            | None               |
| Next 24 Hours | None                   | None                  | None            | None               |

For further information on NOAA Space Weather Scales refer to <a href="http://www.swpc.noaa.gov/noaa-scales-explanation">http://www.swpc.noaa.gov/noaa-scales-explanation</a>





### California Wildfires



#### **Current Situation**

15 large fires burning approximately 96k acres of state and private land

### Impacts:

- 12 fatalities (unconfirmed) /