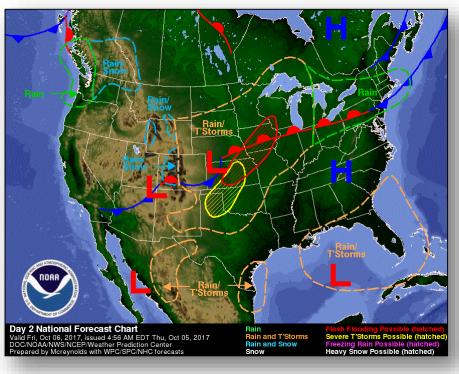

ctions completed; 27 installed
- USVI: Customers with electricity: STT (15%); STX (10%); STJ (0%)
- Generators: 191 assessments requested; 162 completed; 28 to be installed

#### **Health and Medical:**

- PR: 15 of 67 hospitals restored to electrical grid; 51 on generator power
- · 46 of 48 dialysis centers open
- USNS COMFORT moving to support operations in Ponce, PR
- USVI: 5 health centers servicing 17,000 people: 4 closed, 1 with limited services

#### **FEMA Response**

- NRCC: Level I (24/7); NWC: Steady State
- National IMAT East-2: Deployed to PR
- FEMA Region II; RRCC: Not Activated (staff deployed); RWC: Steady State
- FEMA Region III IMAT: Deployed to PR
- FEMA Region II and X IMATs: Deployed to USVI
- US&R: White IST, IN-TF1, and NY-TF1: PR

### National Weather Forecast







Today Tomorrow

### Precipitation Forecast & Flash Flood Risk





# Severe Weather Outlook – Days 1-3









### Fire Weather Outlook







Today Tomorrow

### Hazards Outlook – Oct 7-11





# Space Weather



|               | Space Weather Activity | Geomagnetic<br>Storms | Solar Radiation | Radio<br>Blackouts |
|---------------|------------------------|-----------------------|-----------------|--------------------|
| Past 24 Hours | None                   | None                  | None            | None               |
| Next 24 Hours | None                   | None                  | None            | None               |

For further information on NOAA Space Weather Scales refer to <a href="http://www.swpc.noaa.gov/noaa-scales-explanation">http://www.swpc.noaa.gov/noaa-scales-