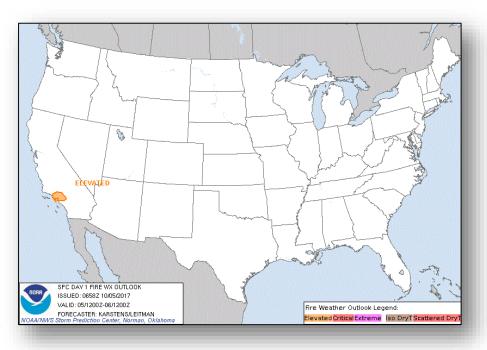

### Fire Weather Outlook

Today Tomorrow

#### **Significant Weather:**

- Flash Flooding possible NE, KS, IA, MO, IL & FL
- Elevated Fire weather CA
- Space Weather:
  - Past 24 hours: None observed
  - Next 24 hours: None predicted

Earthquake Activity: None