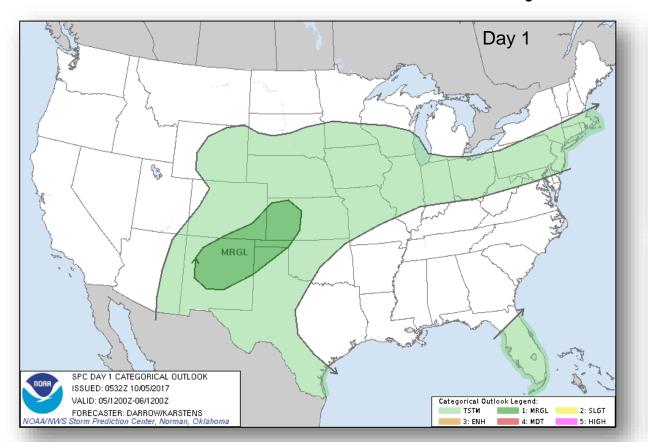

# Severe Weather Outlook – Days 1-3

#### **Significant Weather:**

- Flash Flooding possible NE, KS, IA, MO, IL & FL
- Elevated Fire weather CA
- Space Weather:
  - Past 24 hours: None observed
  - Next 24 hours: None predicted

Earthquake Activity: None