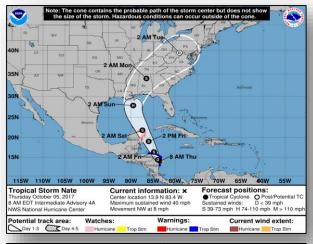

#### Tropical Storm Nate (Advisory #4A as of 8:00 a.m. EDT)

- Located 10 miles S of Puerto Cabezas, Nicaragua
- Moving NW at 8 mph
- Maximum sustained winds of 40 mph
- Additional strengthening likely over the northwestern Caribbean Sea tonight and Friday