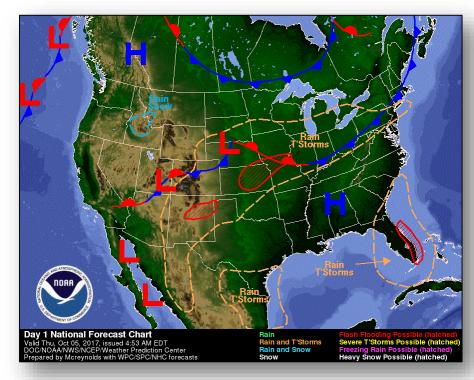

pections completed; 27 installed
- USVI: Customers with electricity: STT (15%); STX (10%); STJ (0%)
- Generators: 191 assessments requested; 162 completed; 28 to be installed

#### **Health and Medical:**

- PR: 15 of 67 hospitals restored to electrical grid; 51 on generator power
- · 46 of 48 dialysis centers open
- USNS COMFORT moving to support operations in Ponce, PR
- USVI: 5 health centers servicing 17,000 people: 4 closed, 1 with limited services

#### **FEMA Response**

- NRCC: Level I (24/7); NWC: Steady State
- National IMAT East-2: Deployed to PR
- FEMA Region II; RRCC: Not Activated (staff deployed); RWC: Steady State
- FEMA Region III IMAT: Deployed to PR
- FEMA Region II and X IMATs: Deployed to USVI
- US&R: White IST, IN-TF1, and NY-TF1: PR

### National Weather Forecast







Today Tomorrow

### Precipitation Forecast & Flash Flood Risk





# Severe Weather Outlook – Days 1-3









### Fire Weather Outlook







Today Tomorrow

### Hazards Outlook – Oct 7-11





# Space Weather



|               | Space Weather Activity | Geomagnetic<br>Storms | Solar Radiation | Radio<br>Blackouts |
|---------------|------------------------|-----------------------|-----------------|--------------------|
| Past 24 Hours | None                   | None                  | None            | None               |
| Next 24 Hours | None                   | None                  | None            | None               |

For further information on NOAA Space Weather Scales refer to <a href="http://www.swpc.noaa.gov/noaa-scales-explanation">http://www.swpc.noaa.gov/noaa-scale