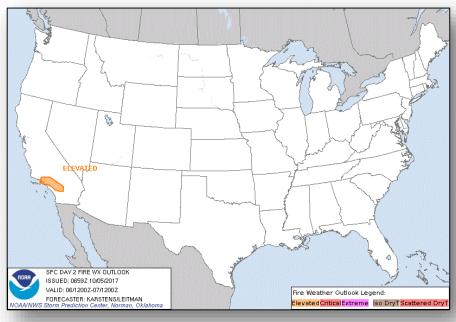

### Fire Weather Outlook

Today Tomorrow

#### **Significant Weather:**

- Flash Flooding possible NE, KS, IA, MO, IL & FL
- Elevated Fire weather CA
- Space Weather:
  - Past 24 hours: None observed
  - Next 24 hours: None predicted

Earthquake Activity: None