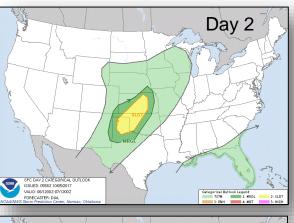

# Severe Weather Outlook – Days 1-3

#### **Significant Weather:**

- Flash Flooding possible NE, KS, IA, MO, IL & FL
- Elevated Fire weather CA
- Space Weather:
  - Past 24 hours: None observed
  - Next 24 hours: None predicted

Earthquake Activity: None