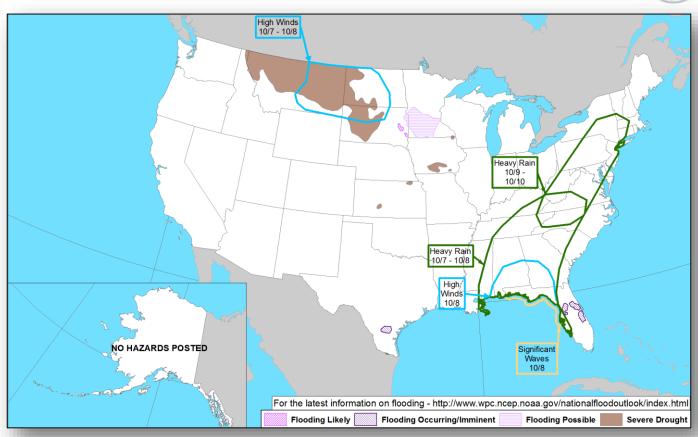

cal:**

- PR: 15 of 67 hospitals restored to electrical grid; 51 on generator power
- · 46 of 48 dialysis centers open
- USNS COMFORT moving to support operations in Ponce, PR
- USVI: 5 health centers servicing 17,000 people: 4 closed, 1 with limited services

#### **FEMA Response**

- NRCC: Level I (24/7); NWC: Steady State
- National IMAT East-2: Deployed to PR
- FEMA Region II; RRCC: Not Activated (staff deployed); RWC: Steady State
- FEMA Region III IMAT: Deployed to PR
- FEMA Region II and X IMATs: Deployed to USVI
- US&R: White IST, IN-TF1, and NY-TF1: PR

### National Weather Forecast







Today Tomorrow

### Precipitation Forecast & Flash Flood Risk





# Severe Weather Outlook – Days 1-3









### Fire Weather Outlook







Today Tomorrow

### Hazards Outlook – Oct 7-11





# Space Weather



|               | Space Weather Activity | Geomagnetic<br>Storms | Solar Radiation | Radio<br>Blackouts |
|---------------|------------------------|-----------------------|-----------------|--------------------|
| Past 24 Hours | None                   | None                  | None            | None               |
| Next 24 Hours | None                   | None                  | None            | None               |

For further information on NOAA Space Weather Scales refer to <a href="http://www.swpc.noaa.gov/noaa-scales-explanation">http://www.swpc.noaa.gov/noaa-scales-explanation</a>





# Disaster Requests & Declarations



| Declaration Requests in Proces                                              | Requests<br>APPROVED<br>(since last report) | Requests DE