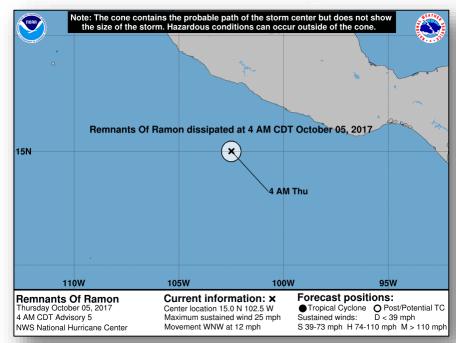

#### Remnants of Ramon (Advisory #5 as of 5:00 a.m. EDT)

- Located 215 miles SW of Acapulco, Mexico
- Moving WNW at 12 mph
- Maximum sustained winds of 25 mph
- Last public advisory issued by NHC