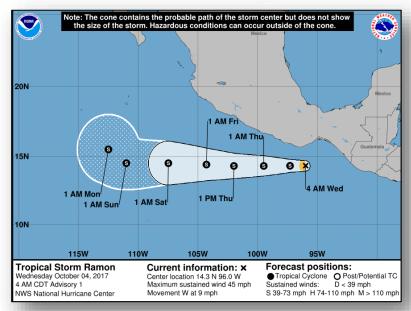

## Tropical Outlook – Eastern Pacific

#### Tropical Storm Ramon (Advisory #1 as of 5:00 a.m. EDT)

- Located 100 miles SSE of Puerto Angel, Mexico
- Moving W at 9 mph
- Maximum sustained winds of 45 mph
- Ramon is a small tropical storm
- Little change in strength is forecast during the next couple days