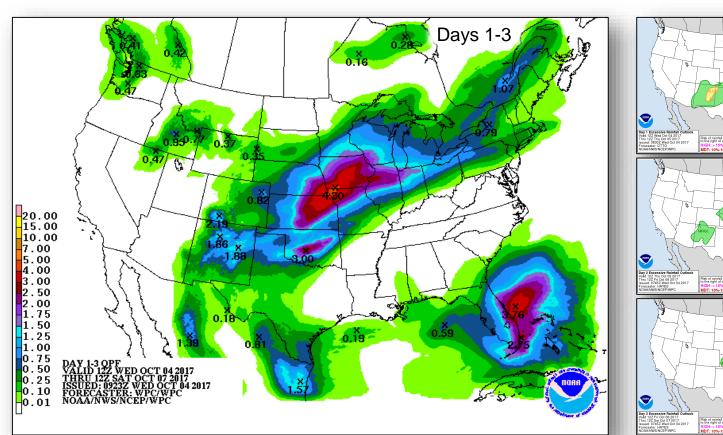

plete, 44 generators available, 5.4% of customers with electricity; Puerto Rico Power Authority expects 15% restoration within the next two weeks
- USVI: 146/191 generator pre-installation inspections completed; 15% of customers with electricity in St. Thomas; 10% with electricity in St. Croix

#### **Health and Medical:**

 PR: 66 hospitals open, 1 closed; 14 hospitals restored to electrical grid power; additional 51 on generator power

#### FEMA Response

- NRCC: Level I (24/7); NWC: Steady State
- National IMAT East-2: PR
- FEMA Region II; RRCC: Not Activated (staff deployed); RWC: Steady State
- FEMA Region II, III and X IMATs: Deployed to USVI
- US&R: White IST, IN-TF1, and NY-TF1: PR

### National Weather Forecast







Today Tomorrow

# Precipitation Forecast & Flash Flood Risk







## Severe Weather Outlook – Days 1-3









### Fire Weather Outlook







Today Tomorrow

### Hazards Outlook – Oct 6-10





### Space Weather Summary/Outlook



| Space Weather Summary            | Past 48 | Forecast:            | Forecast:            |  |
|----------------------------------|---------|----------------------|----------------------|--|
| October 4 <sup>th</sup> , 2017   | Hours   | Oct. 4 <sup>th</sup> | Oct. 5 <sup>th</sup> |  |
| Solar Flare (R Scale)            | None    | R1-R2: 1%            | R1-R2: 1%            |  |
| Radio Blackout                   |         | R3-R5: 1%            | R3-R5: 1%            |  |
| Solar Radiation Storms (S Scale) | None    | S1 or > 1%           | S1 or > 1%           |  |
| Geomagnetic Storms (G Scale)     | None    | None