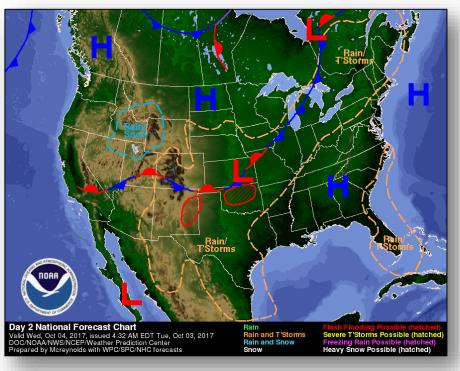

205 generator pre-installation inspections; 26 installations complete, 44 generators available, 5.4% of customers with electricity; Puerto Rico Power Authority expects 15% restoration within the next two weeks
- USVI: 146/191 generator pre-installation inspections completed; 15% of customers with electricity in St. Thomas; 10% with electricity in St. Croix

#### **Health and Medical:**

 PR: 66 hospitals open, 1 closed; 14 hospitals restored to electrical grid power; additional 51 on generator power

#### FEMA Response

- NRCC: Level I (24/7); NWC: Steady State
- National IMAT East-2: PR
- FEMA Region II; RRCC: Not Activated (staff deployed); RWC: Steady State
- FEMA Region II, III and X IMATs: Deployed to USVI
- US&R: White IST, IN-TF1, and NY-TF1: PR

### National Weather Forecast







Today Tomorrow

# Precipitation Forecast & Flash Flood Risk







## Severe Weather Outlook – Days 1-3









### Fire Weather Outlook







Today Tomorrow

### Hazards Outlook – Oct 6-10





### Space Weather Summary/Outlook



| Space Weather Summary            | Past 48 | Forecast:            | Forecast:            |  |
|----------------------------------|---------|----------------------|----------------------|--|
| October 4 <sup>th</sup> , 2017   | Hours   | Oct. 4 <sup>th</sup> | Oct. 5 <sup>th</sup> |  |
| Solar Flare (R Scale)            | None    | R1-R2: 1%            | R1-R2: 1%            |  |
| Radio Blackout                   |         | R3-R5: 1%            | R3-R5: 1%            |  |
| Solar Radiation Storms (S Scale) | None    | S1 or > 1%           | S1 or > 1%