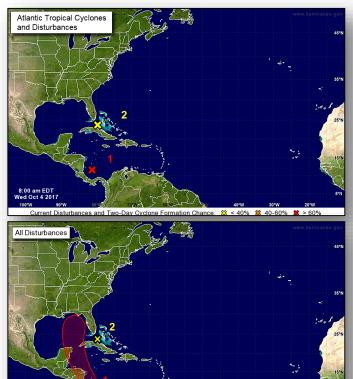

### Tropical Outlook – Atlantic

#### Disturbance 1 (As of 8:00 a.m. EDT)

- · Located over the southwestern Caribbean Sea
- Heavy rain in Central America for the next few days
- Formation chance through 48 hours: High (90%)
- Formation chance through 5 days: High (90%)

#### Disturbance 2 (As of 8:00 a.m. EDT)

- · Over west-central Cuba and in the Straits of Florida
- No significant development expected; squalls likely to produce heavy rain
- Formation chance through 48 hours: Low (near 0%)
- Formation chance through 5 days: Low (near 0%)