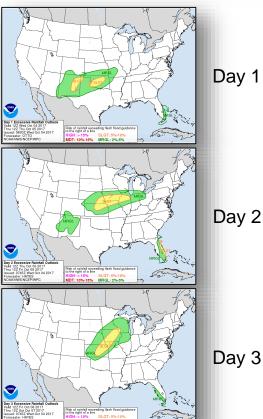

ete, 44 generators available, 5.4% of customers with electricity; Puerto Rico Power Authority expects 15% restoration within the next two weeks
- USVI: 146/191 generator pre-installation inspections completed; 15% of customers with electricity in St. Thomas; 10% with electricity in St. Croix

#### **Health and Medical:**

 PR: 66 hospitals open, 1 closed; 14 hospitals restored to electrical grid power; additional 51 on generator power

#### FEMA Response

- NRCC: Level I (24/7); NWC: Steady State
- National IMAT East-2: PR
- FEMA Region II; RRCC: Not Activated (staff deployed); RWC: Steady State
- FEMA Region II, III and X IMATs: Deployed to USVI
- US&R: White IST, IN-TF1, and NY-TF1: PR

### National Weather Forecast







Today Tomorrow

# Precipitation Forecast & Flash Flood Risk







## Severe Weather Outlook – Days 1-3









### Fire Weather Outlook







Today Tomorrow

### Hazards Outlook – Oct 6-10





### Space Weather Summary/Outlook



| Space Weather Summary            | Past 48 | Forecast:            | Forecast:            |  |
|----------------------------------|---------|----------------------|----------------------|--|
| October 4 <sup>th</sup> , 2017   | Hours   | Oct. 4 <sup>th</sup> | Oct. 5 <sup>th</sup> |  |
| Solar Flare (R Scale)            | None    | R1-R2: 1%            | R1-R2: 1%            |  |
| Radio Blackout                   |         | R3-R5: 1%            | R3-R5: 1%            |  |
| Solar Radiation Storms (S Scale) | None    | S1 or > 1%           | S1 or > 1%           |  |
| Geomagnetic Storms (G Scale)     | None    | None