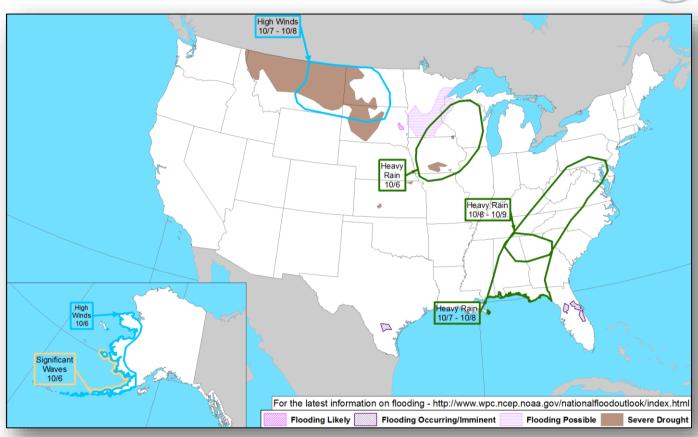

ext two weeks
- USVI: 146/191 generator pre-installation inspections completed; 15% of customers with electricity in St. Thomas; 10% with electricity in St. Croix

#### **Health and Medical:**

 PR: 66 hospitals open, 1 closed; 14 hospitals restored to electrical grid power; additional 51 on generator power

#### FEMA Response

- NRCC: Level I (24/7); NWC: Steady State
- National IMAT East-2: PR
- FEMA Region II; RRCC: Not Activated (staff deployed); RWC: Steady State
- FEMA Region II, III and X IMATs: Deployed to USVI
- US&R: White IST, IN-TF1, and NY-TF1: PR

### National Weather Forecast







Today Tomorrow

# Precipitation Forecast & Flash Flood Risk







## Severe Weather Outlook – Days 1-3









### Fire Weather Outlook







Today Tomorrow

### Hazards Outlook – Oct 6-10





### Space Weather Summary/Outlook



| Space Weather Summary            | Past 48 | Forecast:            | Forecast:            |  |
|----------------------------------|---------|----------------------|----------------------|--|
| October 4 <sup>th</sup> , 2017   | Hours   | Oct. 4 <sup>th</sup> | Oct. 5 <sup>th</sup> |  |
| Solar Flare (R Scale)            | None    | R1-R2: 1%            | R1-R2: 1%            |  |
| Radio Blackout                   |         | R3-R5: 1%            | R3-R5: 1%            |  |
| Solar Radiation Storms (S Scale) | None    | S1 or > 1%           | S1 or > 1%           |  |
| Geomagnetic Storms (G Scale)     | None    | None                 | None                 |  |

#### **Summary of Recent Activity/Outlook:**

- All quiet across the R, S, and G scales