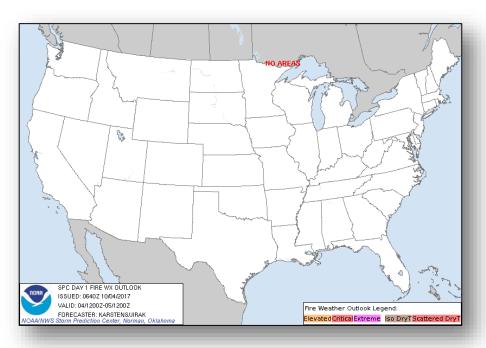

o Power Authority expects 15% restoration within the next two weeks
- USVI: 146/191 generator pre-installation inspections completed; 15% of customers with electricity in St. Thomas; 10% with electricity in St. Croix

#### **Health and Medical:**

 PR: 66 hospitals open, 1 closed; 14 hospitals restored to electrical grid power; additional 51 on generator power

#### FEMA Response

- NRCC: Level I (24/7); NWC: Steady State
- National IMAT East-2: PR
- FEMA Region II; RRCC: Not Activated (staff deployed); RWC: Steady State
- FEMA Region II, III and X IMATs: Deployed to USVI
- US&R: White IST, IN-TF1, and NY-TF1: PR

### National Weather Forecast







Today Tomorrow

# Precipitation Forecast & Flash Flood Risk







## Severe Weather Outlook – Days 1-3









### Fire Weather Outlook







Today Tomorrow

### Hazards Outlook – Oct 6-10





### Space Weather Summary/Outlook



| Space Weather Summary            | Past 48 | Forecast:            | Forecast:            |  |
|----------------------------------|---------|----------------------|----------------------|--|
| October 4 <sup>th</sup> , 2017   | Hours   | Oct. 4 <sup>th</sup> | Oct. 5 <sup>th</sup> |  |
| Solar Flare (R Scale)            | None    | R1-R2: 1%            | R1-R2: 1%            |  |
| Radio Blackout                   |         | R3-R5: 1%            | R3-R5: 1%            |  |
| Solar Radiation Storms (S Scale) | None    | S1 or > 1%           | S1 or > 1%           |  |
| Geomagnetic Storms (G Scale)     | None    | None                 | None                 |  |

#### **Summary of Recent Activity/