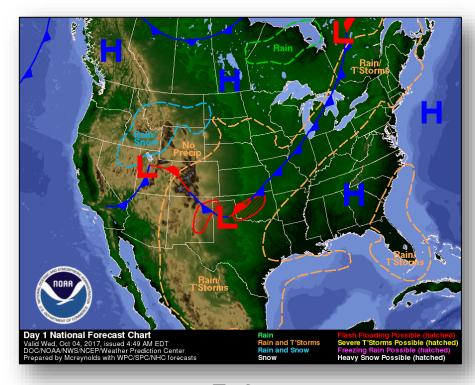

of 205 generator pre-installation inspections; 26 installations complete, 44 generators available, 5.4% of customers with electricity; Puerto Rico Power Authority expects 15% restoration within the next two weeks
- USVI: 146/191 generator pre-installation inspections completed; 15% of customers with electricity in St. Thomas; 10% with electricity in St. Croix

#### **Health and Medical:**

 PR: 66 hospitals open, 1 closed; 14 hospitals restored to electrical grid power; additional 51 on generator power

#### FEMA Response

- NRCC: Level I (24/7); NWC: Steady State
- National IMAT East-2: PR
- FEMA Region II; RRCC: Not Activated (staff deployed); RWC: Steady State
- FEMA Region II, III and X IMATs: Deployed to USVI
- US&R: White IST, IN-TF1, and NY-TF1: PR

### National Weather Forecast







Today Tomorrow

# Precipitation Forecast & Flash Flood Risk







## Severe Weather Outlook – Days 1-3









### Fire Weather Outlook







Today Tomorrow

### Hazards Outlook – Oct 6-10





### Space Weather Summary/Outlook



| Space Weather Summary            | Past 48 | Forecast:            | Forecast:            |  |
|----------------------------------|---------|----------------------|----------------------|--|
| October 4 <sup>th</sup> , 2017   | Hours   | Oct. 4 <sup>th</sup> | Oct. 5 <sup>th</sup> |  |
| Solar Flare (R Scale)            | None    | R1-R2: 1%            | R1-R2: 1%            |  |
| Radio Blackout                   |         | R3-R5: 1%            | R3-R5: 1%            |  |
| Solar Radiation Storms (S Scale) | None    | S1 or > 1%           | S1 or > 1%