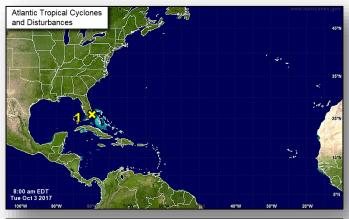

#### Disturbance 1 (As of 8:00 a.m. EDT)

- · Located over southern Florida
- Tropical cyclone formation not expected; forecast to move westward at 25 to 30 mph for the next day or so
- Formation chance through 48 hours: Low (near 0%)
- Formation chance through 5 days: Low (near 0%)

#### Disturbance 2 (As of 8:00 a.m. EDT)

- Expected to form over the northwestern Caribbean Sea within the next few days
- Some slow development possible by the weekend while the low drifts northward into the southern Gulf of Mexico
- Formation chance through 48 hours: Low (near 0%)
- Formation chance through 5 days: Low (30%)