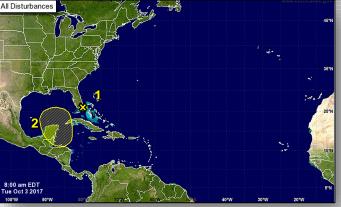

#### Disturbance 1 (As of 8:00 a.m. EDT)

- · Located over southern Florida
- Tropical cyclone formation not expected; forecast to move westward at 25 to 30 mph for the next day or so
- Formation chance through 48 hours: Low (near 0%)
- Formation chance through 5 days: Low (near 0%)

#### Disturbance 2 (As of 8:00 a.m. EDT)

- Expected to form over the northwestern Caribbean Sea within the next few days
- Some slow development possible by the weekend while the low drifts northward into the southern Gulf of Mexico
- Formation chance through 48 hours: Low (near 0%)
- Formation chance through 5 days: Low (30%)