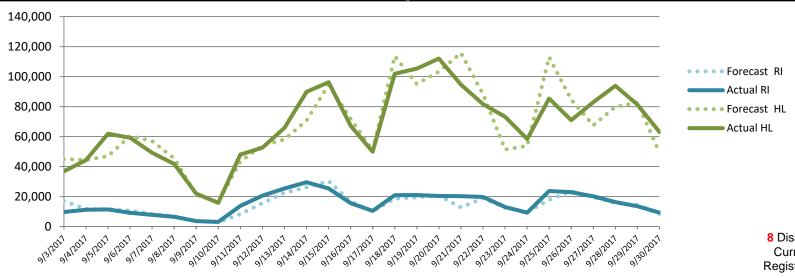

| NPSC Call Activity in the Past Week 9/24/2017 through 9/30/2017 |                                                           |         |       |  |  |  |  |  |
|-----------------------------------------------------------------|-----------------------------------------------------------|---------|-------|--|--|--|--|--|
| Call Type                                                       | Call Type Projected Calls Actual Calls Maximum Delay Time |         |       |  |  |  |  |  |
| Registration Intake:                                            | 108,691                                                   | 114,988 | 18:03 |  |  |  |  |  |
| Helpline:                                                       | 530,641                                                   | 535,611 | 11:50 |  |  |  |  |  |
| Combined:                                                       | 639,332                                                   | 650,599 | 11:50 |  |  |  |  |  |

### NPSC Call Forecasting and Actual Calls Over the Past 4 Weeks 09/03/2017 through 09/30/2017

8 Disasters with a Currently Open Registration Period

FEMA's mission is to support our citizens and first responders to ensure that as a nation we work together to build, sustain, and improve our capability to prepare for, protect against, respond to, recover from, and mitigate all hazards.