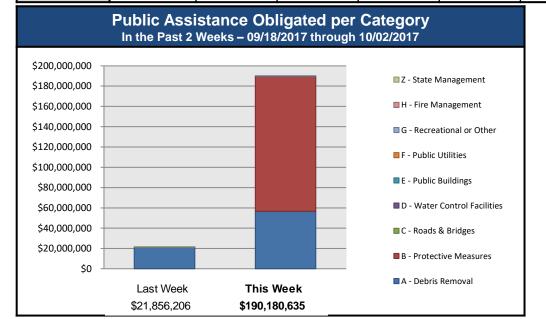

### Public Assistance Grant Program

|   |                            | PA Project Worksheets Obligated in past week, as of 10/02/17 at 1500 EDT |                            |                     |                                 |                      |                      |                              |                     |                         |               |
|---|----------------------------|--------------------------------------------------------------------------|----------------------------|---------------------|---------------------------------|----------------------|----------------------|------------------------------|---------------------|-------------------------|---------------|
|   |                            | Emergend                                                                 | cy Work                    |                     |                                 | Permanent Work       |                      |                              |                     |                         |               |
|   | PA Category                | A - Debris Removal                                                       | B - Protective<br>Measures | C - Roads & Bridges | D - Water Control<br>Facilities | E - Public Buildings | F - Public Utilities | G - Recreational or<br>Other | H - Fire Management | Z - State<br>Management | Total         |
|   | Number Of PWs<br>Obligated | 28                                                                       | 68                         | 2                   | 0                               | 3                    | 0                    | 4                            | 0                   | 0                       | 105           |
| I | Federal Share<br>Obligated | \$56,699,759                                                             | \$133,129,569              | \$38,598            | \$0                             | \$28,181             | \$0                  | \$284,528                    | \$0                 | \$0                     | \$190,180,635 |

#### **PA Highlights**

On 9/27/2017 Houston was obligated \$62.8 million for Category B -Protective Measures related to FEMA DR-4332-TX.

On 9/29/2017 V.I. Water and power Authority \$18.3 million for Category B -Protective Measures related to FEMA DR-4335-TX

On 9/29/2017 Houston was obligated \$15.3 million for Category A -Debris Removal related to FEMA DR-4332-TX

On 9/26/2017 Harris (County) was obligated \$15.1 million for Category B -Protective Measures related to FEMA DR-4332-TX