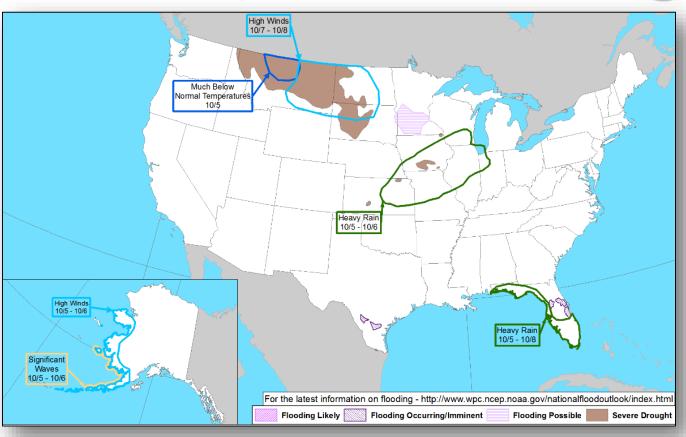

el/support staff
- USVI: Ohio National Guard Medical team to provide 30-60 day short term support to Schneider Regional Medical Center; ETA TBD
- 26 mental health professionals arrived in St. John, St. Thomas, and St. Croix, and six Public Health Advisors joined USVI Department of Health

#### **FEMA Response**

- NRCC: Level I (24/7); NWC: Steady State
- National IMAT East-2: PR
- FEMA Region II; RRCC: Not Activated (staff deployed); RWC: Steady State
- FEMA Region II, III and X IMATs: Deployed to USVI
- US&R: White IST, IN-TF1, and NY-TF1: PR

### National Weather Forecast







Today Tomorrow

# Precipitation Forecast & Flash Flood Risk







### Severe Weather Outlook – Days 1-3







FORECASTER: DIAL

### Fire Weather Outlook







Today Tomorrow

### Hazards Outlook – Oct 5-9





# Space Weather



|               | Space Weather Activity | Geomagnetic<br>Storms | Solar Radiation | Radio<br>Blackouts |
|---------------|------------------------|-----------------------|-----------------|--------------------|
| Past 24 Hours | None                   | None                  | None            | None               |
| Next 24 Hours | None                   | None                  | None            | None               |

For further information on NOAA Space Weather Scales refer to <a href="http://www.swpc.noaa.gov/noaa-scales-explanation">http://www.swpc.noaa.gov/noaa-scales-explanation</a>





# Disaster Requests & Declarations



| Declaration Requests in Process                                             | Requests<br>APPROVED<br>(since last report) | Requests DE