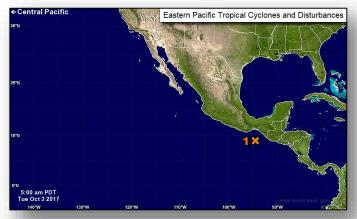

#### Disturbance 1 (As of 8:00 a.m. EDT)

- Located near the southeastern coast of Mexico
- Environmental conditions expected to become conducive for some additional development over the next couple of days
- Formation chance through 48 hours: Medium (40%)
- Formation chance through 5 days: Medium (60%)