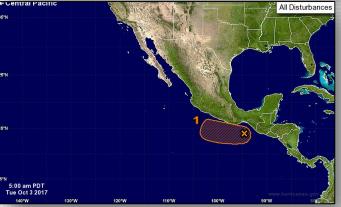

#### Disturbance 1 (As of 8:00 a.m. EDT)

- Located near the southeastern coast of Mexico
- Environmental conditions expected to become conducive for some additional development over the next couple of days
- Formation chance through 48 hours: Medium (40%)
- Formation chance through 5 days: Medium (60%)