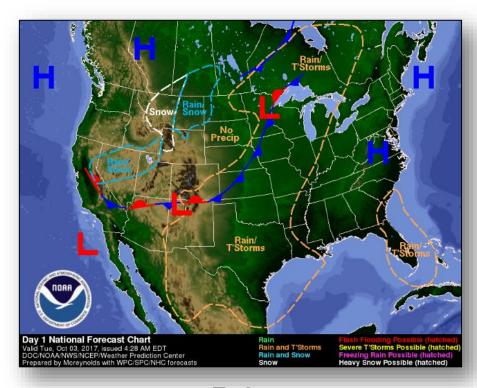

# **Health and Medical:**

- PR: 15 of 67 hospitals restored to electrical grid power; additional 50 on generator power; 2 closed, status of 1 unknown
- USNS Comfort expected to arrive today with 800 medical personnel/support staff
- USVI: Ohio National Guard Medical team to provide 30-60 day short term support to Schneider Regional Medical Center; ETA TBD
- 26 mental health professionals arrived in St. John, St. Thomas, and St. Croix, and six Public Health Advisors joined USVI Department of Health

#### **FEMA Response**

- NRCC: Level I (24/7); NWC: Steady State
- National IMAT East-2: PR
- FEMA Region II; RRCC: Not Activated (staff deployed); RWC: Steady State
- FEMA Region II, III and X IMATs: Deployed to USVI
- US&R: White IST, IN-TF1, and NY-TF1: PR

### National Weather Forecast







Today Tomorrow

# Precipitation Forecast & Flash Flood Risk







### Severe Weather Outlook – Days 1-3







FORECASTER: DIAL

### Fire Weather Outlook







Today Tomorrow

### Hazards Outlook – Oct 5-9





# Space Weather



|               | Space Weather Activity | Geomagnetic<br>Storms | Solar Radiation | Radio<br>Blackouts |
|---------------|------------------------|-----------------------|-----------------|--------------------|
| Past 24 Hours | None                   | None                  | None            | None               |
| Next 24 Hours | None                   | None                  | None            | None               |

For further information on NOAA Space Weather Scales refer to <a href="http://www.swpc.noaa.gov/noaa-scales-explanation">http://www.swpc.no