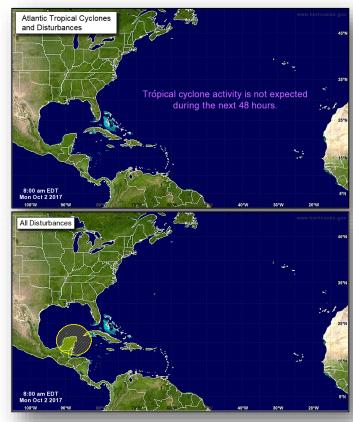

### Tropical Outlook – Atlantic

#### Disturbance 1 (As of 8:00 a.m. EDT)

- Located over portions of the Yucatan Peninsula
- Environmental conditions could become a little more favorable for the development by the end of the week
- Formation chance through 48 hours: Low (near 0%)
- Formation chance through 5 days: Low (20%)