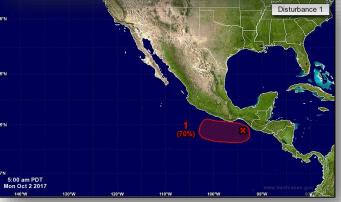

### Tropical Outlook – Eastern Pacific

#### Disturbance 1 (As of 5:00 a.m. EDT)

- Located a couple hundred miles south of southeastern Mexico
- Moving slowly WNW to NW
- Environmental conditions expected to gradually become more conducive for development over the next few days
- Formation chance through 48 hours: Low (20%)
- Formation chance through 5 days: High (70%)