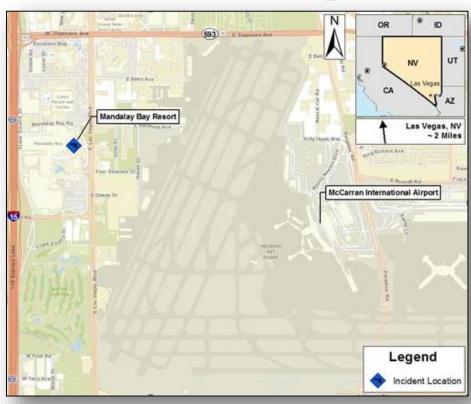

### Mass Casualty – Las Vegas

#### **Current Situation**

- Las Vegas Metropolitan Police Department (LVMPD) confirmed a mass-casualty shooting near the Mandalay Bay casino.
- Shooter was located on the 32nd floor of the casino and fired numerous rounds into a crowd at a nearby music festival
- LVMPD reports the suspect, identified as a local resident, is deceased and they do not believe there are other shooters involved
- Motive unknown

#### Impacts:

- Local authorities report up to 50 fatalities and over 200 injuries reported (number of fatalities/injuries count expected to change)
- I-15 closed in proximity of the scene
- McCarren Airport flights temporary suspended; airport resumed limited flight activity