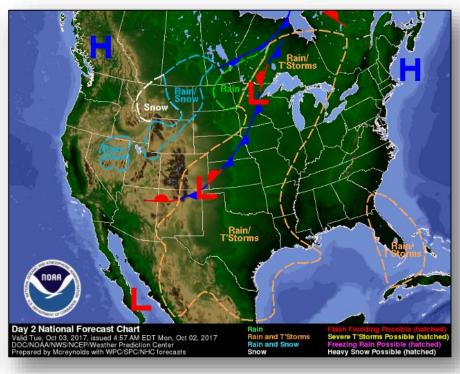

progress at priority medical facilities

**USVI:** 15% of customers on St. Thomas and 10% of customers on St. Croix restored; including critical facilities such as airports and hospitals; 23 generators installed and 11 in progress; 55 generators available on hand

#### Roads:

**PR:** Major roads continue to reopen in both directions, including PR-2 **USVI:** Most routes open with some restrictions on all islands

#### Dam:

**PR:** No critical changes; Rotary assets delivering super sandbags and concrete reinforcements today

#### **FEMA Response**

- NRCC: Level I (24/7); NWC: Steady State
- National IMAT East-2: PR
- FEMA Region II; RRCC: Not Activated (staff deployed); RWC: Steady State
- FEMA Region II, III (en route) and X IMATs: Deployed to USVI

### National Weather Forecast







Today Tomorrow

### Precipitation Forecast & Flash Flood Risk







### Disaster Requests & Declarations



| Declaration Requests in Proces                                              | Requests<br>APPROVED<br>(since last report) | Requests DENIED (since last report) |    |                    |   |   |
|-----------------------------------------------------------------------------|---------------------------------------------|-------------------------------------|----|--------------------|---|---|
| 10                                                                          | IA                                          | РА                                  | нм | Date Requested     | 0 | 0 |
| NY – DR (Expedited) Flooding                                                | Х