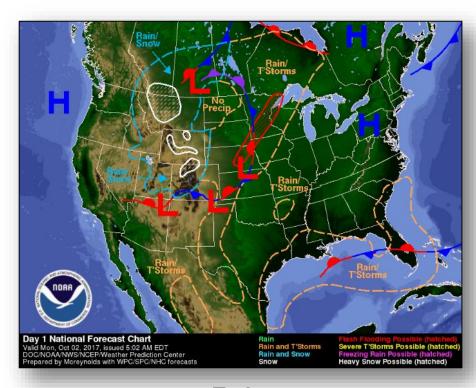

in progress at priority medical facilities

**USVI:** 15% of customers on St. Thomas and 10% of customers on St. Croix restored; including critical facilities such as airports and hospitals; 23 generators installed and 11 in progress; 55 generators available on hand

#### Roads:

**PR:** Major roads continue to reopen in both directions, including PR-2 **USVI:** Most routes open with some restrictions on all islands

#### Dam:

**PR:** No critical changes; Rotary assets delivering super sandbags and concrete reinforcements today

#### **FEMA Response**

- NRCC: Level I (24/7); NWC: Steady State
- National IMAT East-2: PR
- FEMA Region II; RRCC: Not Activated (staff deployed); RWC: Steady State
- FEMA Region II, III (en route) and X IMATs: Deployed to USVI

### National Weather Forecast







Today Tomorrow

### Precipitation Forecast & Flash Flood Risk







### Disaster Requests & Declarations



| Declaration Requests in Proces                                              | Requests<br>APPROVED<br>(since last report) | Requests DENIED (since last report) |    |                    |   |   |
|-----------------------------------------------------------------------------|---------------------------------------------|-------------------------------------|----|--------------------|---|---|
| 10                                                                          | IA                                          | РА                                  | нм | Date Requested     | 0 | 0 |
| NY – DR (Expedited) Flooding                                                | Х