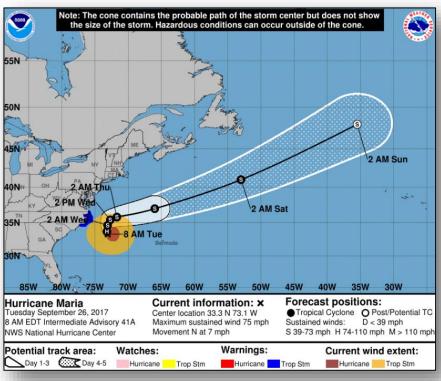

# Tropical Outlook – Atlantic

Hurricane Maria (CAT 1) (Advisory #41A as of 8:00 a.m. EDT)

- Located 190 miles SE of Cape Hatteras, NC
- Moving N at 7 mph
- Maximum sustained winds 75 mph
- Tropical Storm Warnings issued for portions of the NC/VA coast
- Large swells affecting much of the East Coast of the US