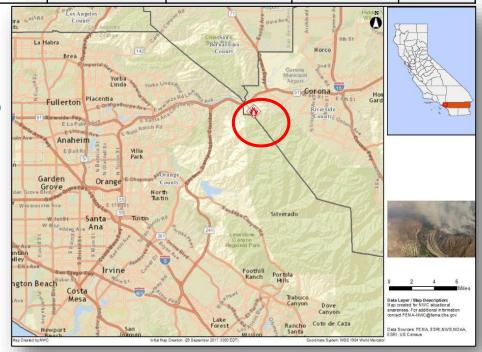

# Canyon Fire – CA

| Fire Name                         |                                     |                       |    |             | Evacuations        |         |           | Fatalities<br>/ |
|-----------------------------------|-------------------------------------|-----------------------|----|-------------|--------------------|---------|-----------|-----------------|
| (County)                          | Approved                            | proved burned Contain |    | (Residents) | Threatened         | Damaged | Destroyed | Injuries        |
| Canyon Fire<br>(Orange/Riverside) | XXXX-FM-WA<br>September 26,<br>2017 | 2,000                 | 5% | Mandatory   | 310<br>(300 homes) | 0       | 0         | 0 / 0           |

Current Situation

- Fire began September 25, 2017 and is burning in and around the community of Corona (pop. 167k)
- Mandatory evacuations in effect for 1,500 people
- 1 shelter open with 38 occupants (ARC Shelter Count as of 5:19 am EDT)
- No injuries or fatalities

#### <u>Response</u>

- CA EOC at Normal Operations
- Region IX RWC at Steady State