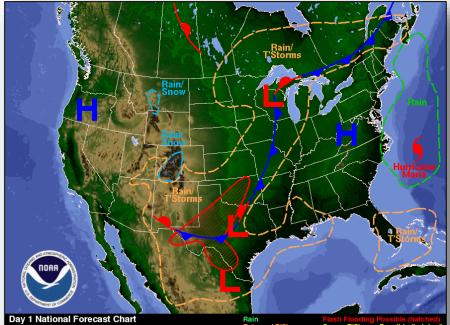

### National Weather Forecast

Day 1 National Forecast Chart Valid Tue, Sep 26, 2017, issued 4:33 AM EDT DOC:NOAANWS/NCEP/Weather Prediction Center Prepared by Mcreynolds with WPC/SPC/NHC forecasts Rain Rain and T'Storms Rain and Snow Snow

Today

Flash Flooding Possible (hatched) severe T'Storms Possible (hatched) Freezing Rain Possible (hatched) Heavy Snow Possible (hatched)

Day 2 National Forecast Chart Valid Wed, Sep 27, 2017, issued 4:36 AM EDT Tue, Sep 26, 2017 DOC/NOAA/NWS/NCEP/Weather Prediction Center Prepared by Micreynolds with WPC/SPC/NHC forecasts Rain F Rain and T'Storms S Rain and Snow F Snow F