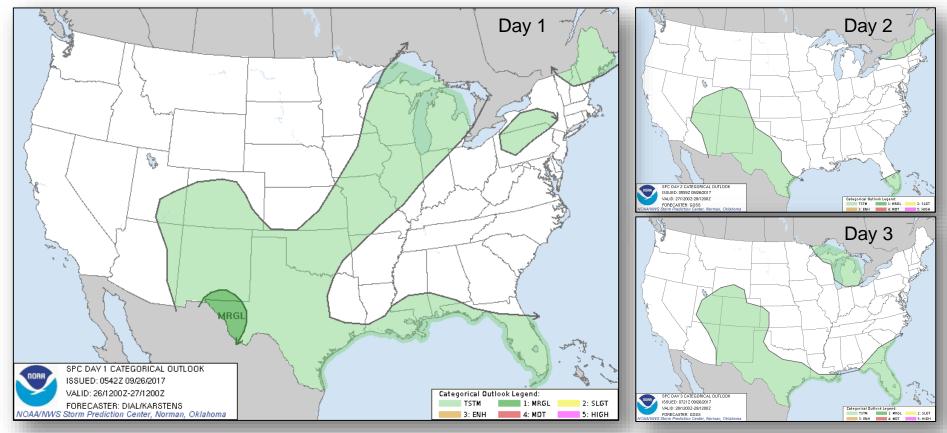

Valid Tue, Sep 26, 2017, issued 4:33 AM EDT DOC:NOAANWS/NCEP/Weather Prediction Center Prepared by Mcreynolds with WPC/SPC/NHC forecasts Rain Rain and T'Storms Rain and Snow Snow

Today

Flash Flooding Possible (hatched) severe T'Storms Possible (hatched) Freezing Rain Possible (hatched) Heavy Snow Possible (hatched)



Day 2 National Forecast Chart Valid Wed, Sep 27, 2017, issued 4:36 AM EDT Tue, Sep 26, 2017 DOC/NOAA/NWS/NCEP/Weather Prediction Center Prepared by Micreynolds with WPC/SPC/NHC forecasts Rain F Rain and T'Storms S Rain and Snow F Snow F

Flash Flooding Possible (hatched) Severe T'Storms Possible (hatched) Freezing Rain Possible (hatched) Heavy Snow Possible (hatched)

#### Tomorrow

# Precipitation Forecast & Flash Flood Risk







### Severe Weather Outlook – Days 1-3





# Fire Weather Outlook





\$ ELEVATED SPC DAV 2 FIRE WX OUTLOOK NORR. ISSUED: 0747Z 09/26/2017 VALID: 27/1200Z-28/1200Z Fire Weather Outlook Legend: FORECASTER: KARSTENS/GLEASON NOAA/NWS Storm Prediction Center, Norman, Oklahoma Elevated Critical Extreme Iso DryT Scattered Dry

**Tomorrow** 

# Space Weather



|                                                                                                                | Space Weather<br>Activity | Geomagnetic<br>Storms | Solar Radiation | Radio<br>Blackouts |  |  |  |  |  |
|----------------------------------------------------------------------------------------------------------------|---------------------------|-----------------------|-----------------|--------------------|--|--|--|--|--|
| Past 24 Hours