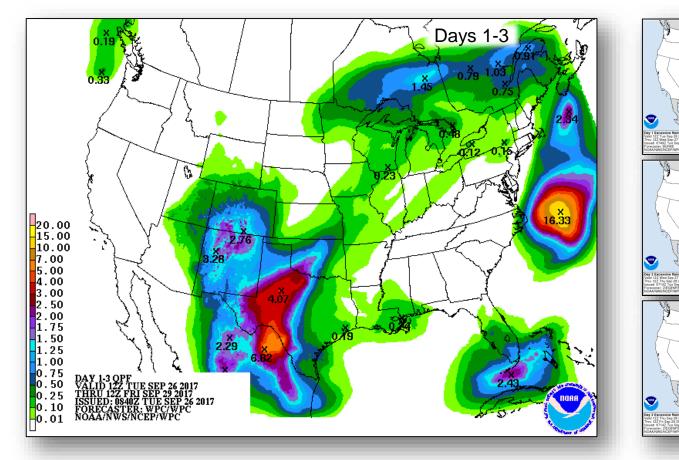

Forecast





Day 1 National Forecast Chart Valid Tue, Sep 26, 2017, issued 4:33 AM EDT DOC:NOAANWS/NCEP/Weather Prediction Center Prepared by Mcreynolds with WPC/SPC/NHC forecasts Rain Rain and T'Storms Rain and Snow Snow

Today

Flash Flooding Possible (hatched) severe T'Storms Possible (hatched) Freezing Rain Possible (hatched) Heavy Snow Possible (hatched)



Day 2 National Forecast Chart Valid Wed, Sep 27, 2017, issued 4:36 AM EDT Tue, Sep 26, 2017 DOC/NOAA/NWS/NCEP/Weather Prediction Center Prepared by Micreynolds with WPC/SPC/NHC forecasts Rain F Rain and T'Storms S Rain and Snow F Snow F

Flash Flooding Possible (hatched) Severe T'Storms Possible (hatched) Freezing Rain Possible (hatched) Heavy Snow Possible (hatched)

#### Tomorrow

# Precipitation Forecast & Flash Flood Risk







### Severe Weather Outlook – Days 1-3





# Fire Weather Outlook





\$ ELEVATED SPC DAV 2 FIRE WX OUTLOOK NORR. ISSUED: 0747Z 09/26/2017 VALID: 27/1200Z-28/1200Z Fire Weather Outlook Legend: FORECASTER: KARSTENS/GLEASON NOAA/NWS Storm Prediction Center, Norman, Oklahoma Elevated Critical Extreme Iso DryT Scattered Dry

**Tomorrow** 

# Space Weather



|                                                                                                                | Space Weather<br>Activity | Geomagnetic<br>Storms | Solar Radiation | Radio<br>Blackouts |  |  |  |  |  |
|----------------------------------------------------------------------------------------------------------------|---------------------------|-----------------------|-----------------|--------------------|--|--|--|--|