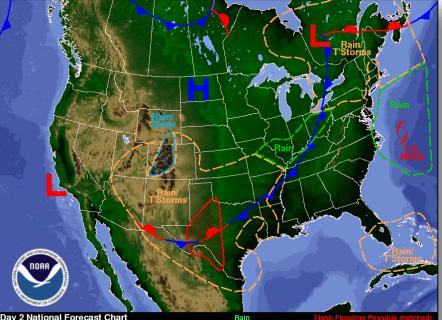

Today

Flash Flooding Possible (hatched) severe T'Storms Possible (hatched) Freezing Rain Possible (hatched) Heavy Snow Possible (hatched)

Day 2 National Forecast Chart Valid Wed, Sep 27, 2017, issued 4:36 AM EDT Tue, Sep 26, 2017 DOC/NOAA/NWS/NCEP/Weather Prediction Center Prepared by Micreynolds with WPC/SPC/NHC forecasts Rain F Rain and T'Storms S Rain and Snow F Snow F

Flash Flooding Possible (hatched) Severe T'Storms Possible (hatched) Freezing Rain Possible (hatched) Heavy Snow Possible (hatched)