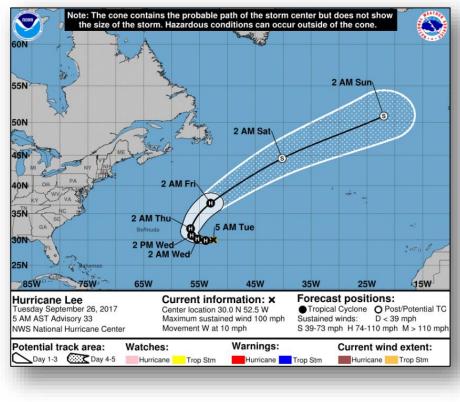

# Tropical Outlook – Atlantic

Hurricane Lee (CAT 1) (Advisory #33 as of 5:00 a.m. EDT)

- Located 745 miles E of Bermuda
- Moving W at 10 mph; maximum sustained winds 100 mph
- · Some strengthening expected over next 24 hours
- · No coastal Watches/Warnings in effect