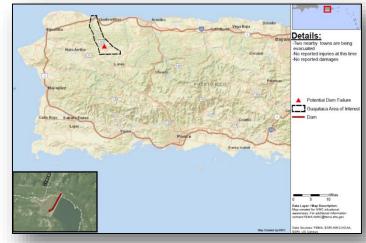

#### Impacts

- Shelters: USVI: 7 with 621 (+230) occupants; PR: 172 (+4) with 11,253 (-106) occupants (Senior Leadership Brief as of 5:55a.m. EDT)
- Power Outages: USVI: 48k; PR: 1.6M (Senior Leadership Brief as of 5:55a.m. EDT)
- Airports:
  - o USVI closed except for military and hurricane relief
- Communications: Cell sites out of service PR: 95%; USVI: 77%
- Health and Medical: PR 11 of 69 hospitals have either power or fuel supply; government will create 7 temporary hospitals; USVI – 1 hospital condemned by USACE
- Water: PR 44% of population without potable water; USVI potable water services restored on St. Thomas and St. John
- · Guajataca Dam:
  - Still intact but must be reinforced to ensure stability; water level behind dam needs to go down before a comprehensive assessment of dam can be performed

# Puerto Rico / USVI Weather Outlook

- Scattered showers/storms mainly afternoon hours over the US Virgin Islands and Puerto Rico through the end of the week
- Afternoon heat indices in the upper 90s to 105 degrees through today
- Guajataca Dam has water flowing over the spillway
- Flash Flood Warnings remain in effect through this afternoon for Isabela, Quebradillas, Mayaquez, Hormigueros, and Cabo Rojo PR