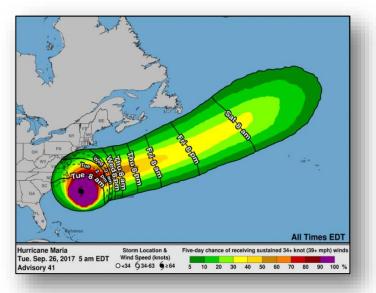

# Tropical Outlook – Atlantic

Hurricane Maria (CAT 1) (Advisory #41A as of 8:00 a.m. EDT)

- Located 190 miles SE of Cape Hatteras, NC
- Moving N at 7 mph
- Maximum sustained winds 75 mph
- Tropical Storm Warnings issued for portions of the NC/VA coast
- Large swells affecting much of the East Coast of the US