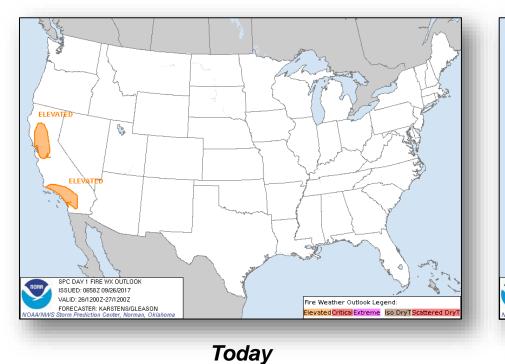

# Fire Weather Outlook

\$ ELEVATED SPC DAV 2 FIRE WX OUTLOOK NORR. ISSUED: 0747Z 09/26/2017 VALID: 27/1200Z-28/1200Z Fire Weather Outlook Legend: FORECASTER: KARSTENS/GLEASON NOAA/NWS Storm Prediction Center, Norman, Oklahoma Elevated Critical Extreme Iso DryT Scattered Dry