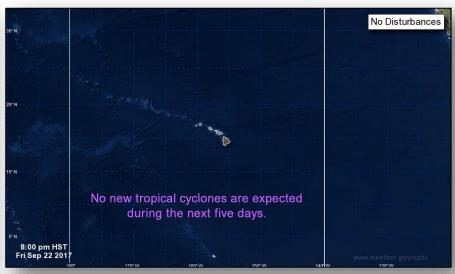

T)

- Located 910 miles E of Bermuda
- Moving N at 6 mph; maximum sustained winds 40 mph
- Some strengthening is forecast during the next 48 hours





## Tropical Outlook – Eastern Pacific



### Disturbance 1 (as of 2:00 a.m. EDT)

- Located near the southwest coast of Mexico
- Environmental conditions appear to be favorable for additional development
- A tropical depression is likely to form during the next couple of days
- Formation chance through 48 hours: High (80%)
- Formation chance through 5 days: High (90%)

#### Disturbance 2 (as of 2:00 a.m. EDT)

- Located over the far eastern Pacific
- Gradual development is possible over the next few days
- Formation chance through 48 hours: Low (10%)
- Formation chance through 5 days: Low (30%)



## Tropical Outlook – Central Pacific







**Next 48 Hours** 

Next 5 days

### Hurricane Maria



### **Current Situation**

Maria is a Category 3 Hurricane approximately 340 miles E of the Nassau Bahamas and continuing to move to the NNW. Maria is expected to produce an additional 1 to 3 inches of rain across Puerto Rico.

### <u>Impacts</u>

- Shelters: USVI: 9 (+2) with 558 (+87) occupants; PR: 175 (+2) with 10,692 (-100) occupants (ESF 6 as of 4:00 a.m. EDT)
- Power Outages: USVI: 48k; PR: 1.5M (SLB as of 5:00 a.m.)
- Power Trucks awaiting transport from mainland U.S.
- · All seaports in Puerto Rico and U.S. Virgin Islands closed
- Airports: PR & USVI closed except for military and hurricane relief
- Communications: Cell sites out of service PR: 95%; USVI: 77%
- Hospitals:
  - PR: 3 of 7 have some damage but operating on gen