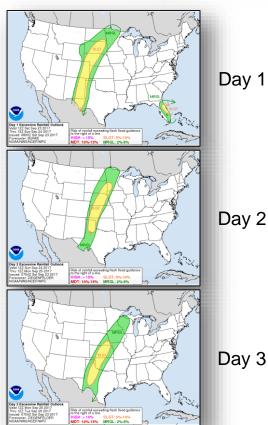

## Precipitation Forecast & Flash Flood Risk

### **Significant Weather:**

- Flash Flooding Great Plains and Southeastern U.S.
- Elevated Fire Weather CA
- Space Weather: Past 24 hours: None; Next 24 hours: None

Earthquake Activity: None

**Declaration Activity:** None