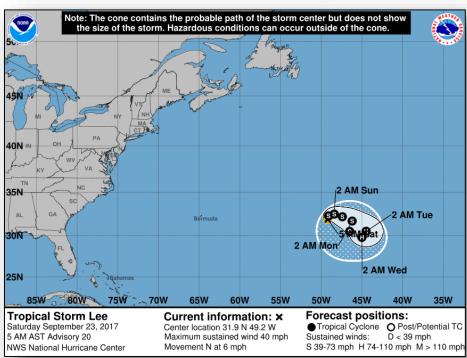

## Tropical Outlook – Atlantic

### **Tropical Storm Lee** (Advisory #20 as of 5:00 a.m. EDT)

- Located 910 miles E of Bermuda
- Moving N at 6 mph; maximum sustained winds 40 mph
- Some strengthening is forecast during the next 48 hours