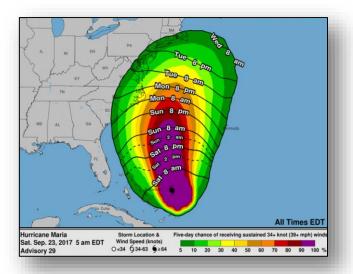

#### Hurricane Maria (CAT 3) (Advisory #29 as of 5:00 a.m. EDT)

- · Located 165 miles E of San Salvador
- Moving NNW at 9 mph
- Maximum sustained winds 120 mph
- Hurricane force winds extend outward up to 60 miles; tropical storm force winds extend outward up to 195 miles
- High swells expected to increase along portions of the SE U.S. Coast

### **Current Situation**

Maria is a Category 3 Hurricane approximately 340 miles E of the Nassau Bahamas and continuing to move to the NNW. Maria is expected to produce an additional 1 to 3 inches of rain across Puerto Rico.

### <u>Impacts</u>

- Shelters: USVI: 9 (+2) with 558 (+87) occupants; PR: 175 (+2) with 10,692 (-100) occupants (ESF 6 as of 4:00 a.m. EDT)
- Power Outages: USVI: 48k; PR: 1.5M (SLB as of 5:00 a.m.)
- Power Trucks awaiting transport from mainland U.S.
- · All seaports in Puerto Rico and U.S. Virgin Islands closed
- Airports: PR & USVI closed except for military and hurricane relief
- Communications: Cell sites out of service PR: 95%; USVI: 77%
- Hospitals:
  - PR: 3 of 7 have some damage but operating on generators
  - USVI: Significant damage to the Juan F. Lewis hospital, operating on generator
- Potential Dam Failure: NWS San Juan reported a potential dam failure of the Guajataca Dam; Guajataca river floodplain evacuation estimated at 70k