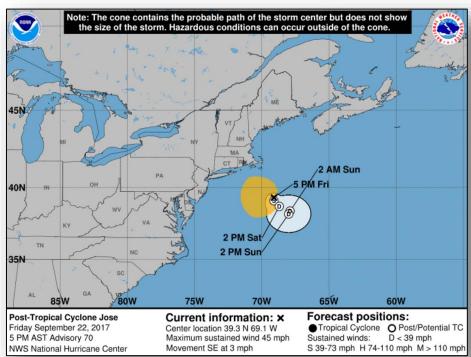

#### Post Tropical Cyclone Jose (FINAL)(Advisory #70 as of 5:00 p.m. EDT)

- · Located 140 miles SSE of Nantucket, MA
- Moving SE at 3 mph; maximum sustained winds 45 mph
- Gradual weakening is forecast for the next 48 hours
- Tropical storm force winds extend outward 140 miles
- Tropical Storm Warnings in effect for portions of the northeast