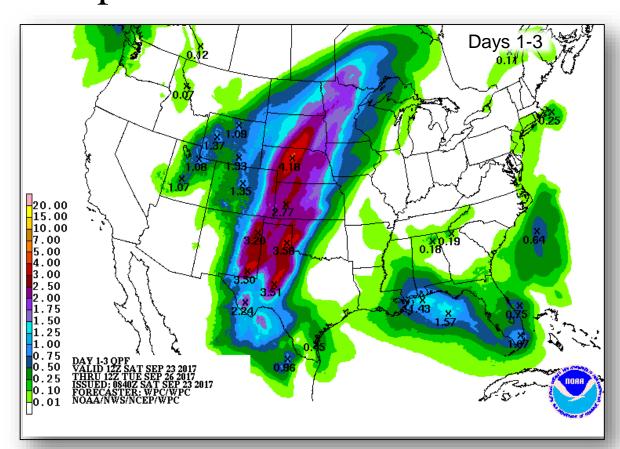

## Precipitation Forecast & Flash Flood Risk

### **Significant Weather:**

- Flash Flooding Great Plains and Southeastern U.S.
- Elevated Fire Weather CA
- Space Weather: Past 24 hours: None; Next 24 hours: None

Earthquake Activity: None

**Declaration Activity:** None