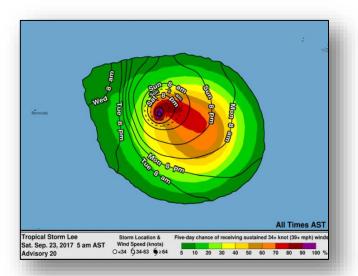

## Tropical Outlook – Atlantic

### **Tropical Storm Lee** (Advisory #20 as of 5:00 a.m. EDT)

- Located 910 miles E of Bermuda
- Moving N at 6 mph; maximum sustained winds 40 mph
- Some strengthening is forecast during the next 48 hours