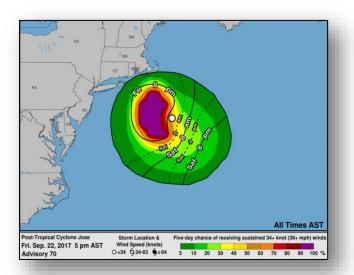

#### Post Tropical Cyclone Jose (FINAL)(Advisory #70 as of 5:00 p.m. EDT)

- · Located 140 miles SSE of Nantucket, MA
- Moving SE at 3 mph; maximum sustained winds 45 mph
- Gradual weakening is forecast for the next 48 hours
- Tropical storm force winds extend outward 140 miles
- Tropical Storm Warnings in effect for portions of the northeast