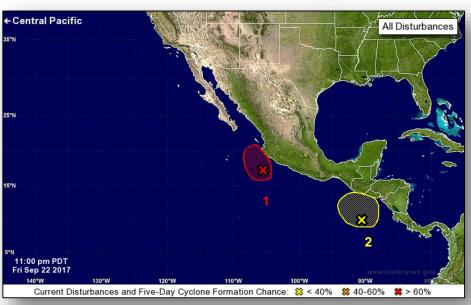

## Tropical Outlook – Eastern Pacific

### Disturbance 1 (as of 2:00 a.m. EDT)

- Located near the southwest coast of Mexico
- Environmental conditions appear to be favorable for additional development
- A tropical depression is likely to form during the next couple of days
- Formation chance through 48 hours: High (80%)
- Formation chance through 5 days: High (90%)

#### Disturbance 2 (as of 2:00 a.m. EDT)

- Located over the far eastern Pacific
- Gradual development is possible over the next few days
- Formation chance through 48 hours: Low (10%)
- Formation chance through 5 days: Low (30%)