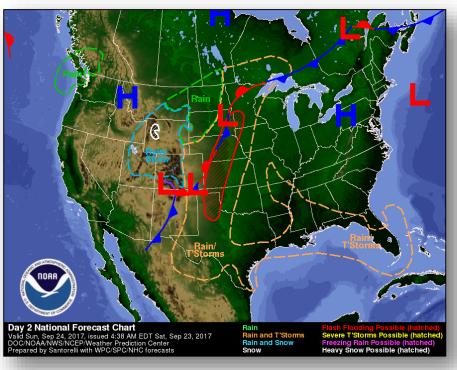

ing on generator
- Potential Dam Failure: NWS San Juan reported a potential dam failure of the Guajataca Dam; Guajataca river floodplain evacuation estimated at 70k

### State/Local/Tribal/Territorial Response

- · PR: EOC at Full Activation
- USVI: EOC at Full Activation

#### FEMA Response

- NRCC: Level I (24/7); NWC: Steady State
- · National IMAT East-2: PR
- FEMA Region X IMAT: USVI
- FEMA Region II
  - o RRCC: Not Activated; RWC: Enhanced Watch (UNGA)
  - IMATs: deployed to USVI and PR
- US&R: Red IST, VA-TF1 &TF2, FL-TF1 &TF2, and MRPs from MA-TF1 & CA-TF6 deployed to PR
- PR IOF operations relocating from Caribbean Distribution Center to Caribbean Area Division office in Hato Rey, San Juan
- USVI IOF relocating from USVI NG JFHQ to VITEMA EOC



### National Weather Forecast







Today Tomorrow

## Precipitation Forecast & Flash Flood Risk







## Severe Weather Outlook – Days 1-3









### Fire Weather Outlook







Today Tomorrow

## Hazards Outlook – September 25-29





## Space Weather



|               | Space Weather Activity | Geomagnetic<br>Storms | Solar Radiation | Radio<br>Blackouts |  |
|---------------|------------------------|-----------------------|-----------------|--------------------|--|
| Past 24 Hours | None                   | None                  | None            | None               |  |
| Next 24 Hours | None                   | None                  | None            | None               |  |

For further information on NOAA Space Weather Scales refer to <a href="http://www.swpc.noaa.gov/noaa-scales-explanation">http://www.swpc.