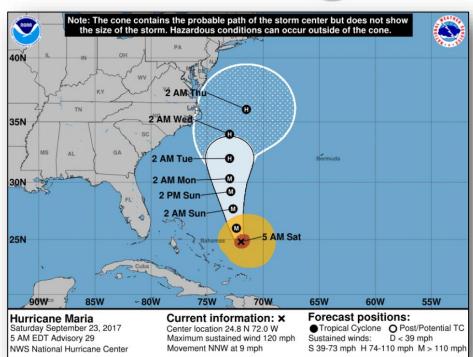

#### Hurricane Maria (CAT 3) (Advisory #29 as of 5:00 a.m. EDT)

- · Located 165 miles E of San Salvador
- Moving NNW at 9 mph
- Maximum sustained winds 120 mph
- Hurricane force winds extend outward up to 60 miles; tropical storm force winds extend outward up to 195 miles
- High swells expected to increase along portions of the SE U.S. Coast

### **Current Situation**

Maria is a Category 3 Hurricane approximately 340 miles E of the Nassau Bahamas and continuing to move to the NNW. Maria is expected to produce an additional 1 to 3 inches of rain across Puerto Rico.