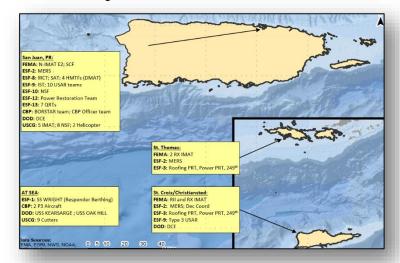

### <u>Impacts</u>

- Shelters: USVI: 9 (+2) with 558 (+87) occupants; PR: 175 (+2) with 10,692 (-100) occupants (ESF 6 as of 4:00 a.m. EDT)
- Power Outages: USVI: 48k; PR: 1.5M (SLB as of 5:00 a.m.)
- Power Trucks awaiting transport from mainland U.S.
- · All seaports in Puerto Rico and U.S. Virgin Islands closed
- Airports: PR & USVI closed except for military and hurricane relief
- Communications: Cell sites out of service PR: 95%; USVI: 77%
- Hospitals:
  - PR: 3 of 7 have some damage but operating on generators
  - USVI: Significant damage to the Juan F. Lewis hospital, operating on generator
- Potential Dam Failure: NWS San Juan reported a potential dam failure of the Guajataca Dam; Guajataca river floodplain evacuation estimated at 70k

#### FEMA Response

- NRCC: Level I (24/7); NWC: Steady State
- · National IMAT East-2: PR
- FEMA Region X IMAT: USVI
- FEMA Region II
  - o RRCC: Not Activated; RWC: Enhanced Watch (UNGA)
  - IMATs: deployed to USVI and PR
- US&R: Red IST, VA-TF1 &TF2, FL-TF1 &TF2, and MRPs from MA-TF1 & CA-TF6 deployed to PR
- PR IOF operations relocating from Caribbean Distribution Center to Caribbean Area Division office in Hato Rey, San Juan
- USVI IOF relocating from USVI NG JFHQ to VITEMA EOC