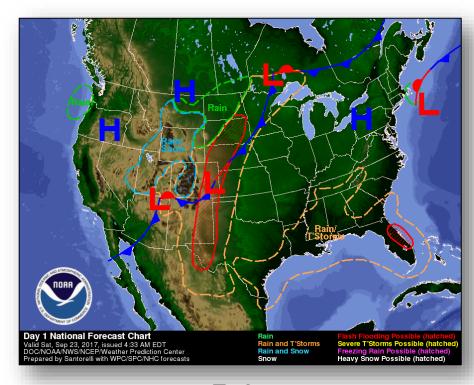

ating on generator
- Potential Dam Failure: NWS San Juan reported a potential dam failure of the Guajataca Dam; Guajataca river floodplain evacuation estimated at 70k

### State/Local/Tribal/Territorial Response

- · PR: EOC at Full Activation
- USVI: EOC at Full Activation

#### FEMA Response

- NRCC: Level I (24/7); NWC: Steady State
- · National IMAT East-2: PR
- FEMA Region X IMAT: USVI
- FEMA Region II
  - o RRCC: Not Activated; RWC: Enhanced Watch (UNGA)
  - IMATs: deployed to USVI and PR
- US&R: Red IST, VA-TF1 &TF2, FL-TF1 &TF2, and MRPs from MA-TF1 & CA-TF6 deployed to PR
- PR IOF operations relocating from Caribbean Distribution Center to Caribbean Area Division office in Hato Rey, San Juan
- USVI IOF relocating from USVI NG JFHQ to VITEMA EOC



### National Weather Forecast







Today Tomorrow

## Precipitation Forecast & Flash Flood Risk







## Severe Weather Outlook – Days 1-3









### Fire Weather Outlook







Today Tomorrow

## Hazards Outlook – September 25-29





## Space Weather



|               | Space Weather Activity | Geomagnetic<br>Storms | Solar Radiation | Radio<br>Blackouts |  |
|---------------|------------------------|-----------------------|-----------------|--------------------|--|
| Past 24 Hours | None                   | None                  | None            | None               |  |
| Next 24 Hours | None                   | None                  | None            | None               |  |

For further information on NOAA Space Weather Scales refer to <a href="http://www.swpc.noaa.gov/noaa-scales-explanation">http://www.swp