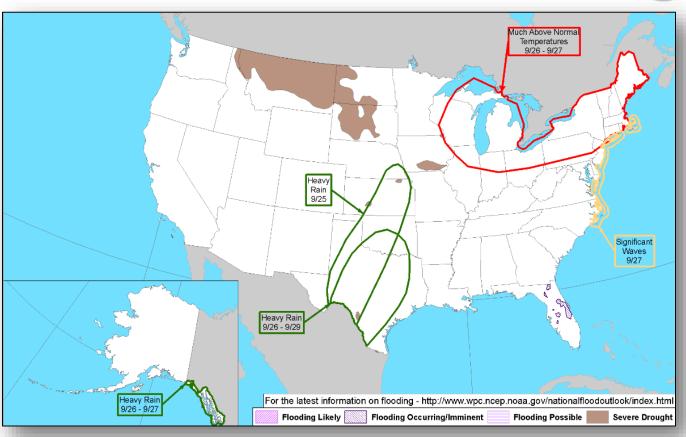

ponse

- · PR: EOC at Full Activation
- USVI: EOC at Full Activation

#### FEMA Response

- NRCC: Level I (24/7); NWC: Steady State
- · National IMAT East-2: PR
- FEMA Region X IMAT: USVI
- FEMA Region II
  - o RRCC: Not Activated; RWC: Enhanced Watch (UNGA)
  - IMATs: deployed to USVI and PR
- US&R: Red IST, VA-TF1 &TF2, FL-TF1 &TF2, and MRPs from MA-TF1 & CA-TF6 deployed to PR
- PR IOF operations relocating from Caribbean Distribution Center to Caribbean Area Division office in Hato Rey, San Juan
- USVI IOF relocating from USVI NG JFHQ to VITEMA EOC



### National Weather Forecast







Today Tomorrow

## Precipitation Forecast & Flash Flood Risk







## Severe Weather Outlook – Days 1-3









### Fire Weather Outlook







Today Tomorrow

## Hazards Outlook – September 25-29





## Space Weather



|               | Space Weather Activity | Geomagnetic<br>Storms | Solar Radiation | Radio<br>Blackouts |  |
|---------------|------------------------|-----------------------|-----------------|--------------------|--|
| Past 24 Hours | None                   | None                  | None            | None               |  |
| Next 24 Hours | None                   | None                  | None            | None               |  |

For further information on NOAA Space Weather Scales refer to <a href="http://www.swpc.noaa.gov/noaa-scales-explanation">http://www.swpc.noaa.gov/noaa-scales-explanation</a>





## Disaster Requests & Declarations



| Declaration Requests in Proces                                              | Requests<br>APPROVED<br>(since last report)