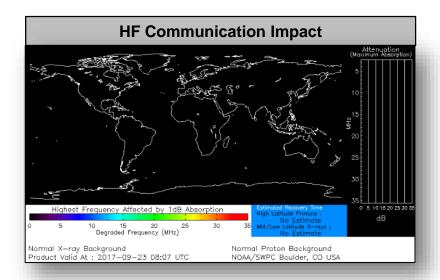

## Space Weather

|               | Space Weather Activity | Geomagnetic<br>Storms | Solar Radiation | Radio<br>Blackouts |  |
|---------------|------------------------|-----------------------|-----------------|--------------------|--|
| Past 24 Hours | None                   | None                  | None            | None               |  |
| Next 24 Hours | None                   | None                  | None            | None               |  |

For further information on NOAA Space Weather Scales refer to <a href="http://www.swpc.noaa.gov/noaa-scales-explanation">http://www.swpc.noaa.gov/noaa-scales-explanation</a>