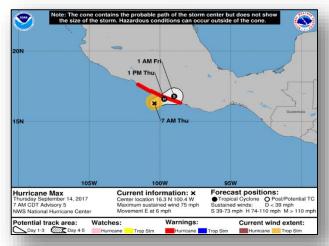

#### **Tropical Storm Max** (Advisory #5 as of 8:00 a.m. EDT)

- Located 55 miles SW of Acapulco, Mexico
- Moving ENE at 6 mph; maximum sustained winds 75 mph