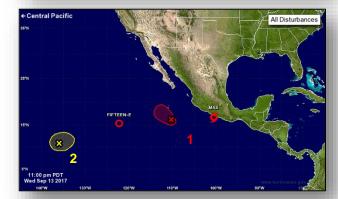

#### **Tropical Depression Fifteen-E** (Advisory #11 as of 5:00 a.m. EDT)

- Located 960 miles WSW of the southern tip of Baja California
- Moving WNW at 5 mph; maximum sustained winds 35 mph
- System could become a tropical storm in the next couple days

#### **Disturbance 1** (as of 2:00 a.m. EDT)

- Located several hundred miles south of the southern tip of the Baja, California peninsula
- A tropical depression expected to form within the next couple days
- Formation chance through 48 hours: High (80%)
- Formation chance through 5 days: High (90%)

#### **Disturbance 2** (as of 2:00 a.m. EDT)

- Located 1,500 miles ESE of the Hawaiian Islands
- Formation chance through 48 hours: Low (10%)
- Formation chance through 5 days: Low (20%)

### Tropical Outlook – Eastern Pacific

← Central Pacific All Disturbances FIFTEEN-E 0 11:00 pm PDT Wed Sep 13 2017 130°W 120°W

48-Hour Outlook

5 Day Outlook