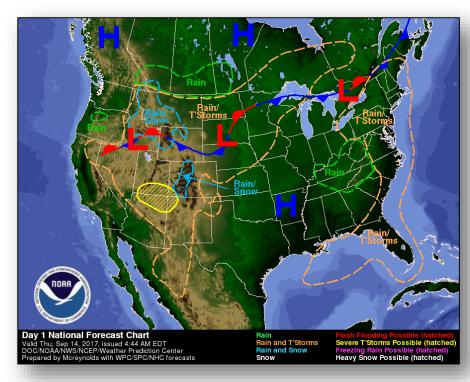

### National Weather Forecast

Today Tomorrow

#### **Significant Weather:**

- Severe Thunderstorms Possible UT, AZ, CO, & NM
- Elevated Fire Weather KS, OK, & TX
- Space Weather:
  - o Past 24 hours: Minor; solar radiation storms reaching the S1 level occurred
  - Next 24 hours: Minor; geomagnetic storms reaching the G1 level likely; solar radiation storms reaching the S1 level expected