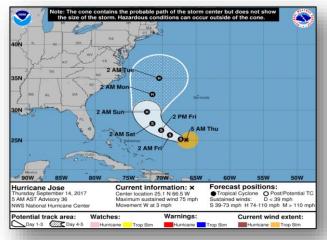

#### **Tropical Cyclone Jose (CAT 1 Hurricane)** (Advisory #36 as of 5:00 a.m. EDT)

- Located 445 miles ENE of the southeastern Bahamas
- Moving W at 3 mph; maximum sustained winds 75 mph
- Hurricane force winds extend 25 miles; tropical storm force winds extend 115 miles
- No coastal watches or warnings in effect

#### **Disturbance 1** (as of 8:00 a.m. EDT)

- Located 800 miles SW of the Cabo Verde Islands
- Conducive for gradual development through early next week
- Formation chance through 48 hours: Low (20%)
- Formation chance through 5 days: Medium (60%)

#### **Disturbance 2** (as of 8:00 a.m. EDT)

- Located offshore of the west coast of Africa
- Some gradual development of this system is possible over the next several days
- Formation chance through 48 hours: Low (30%)
- Formation chance through 5 days: Medium (40%)