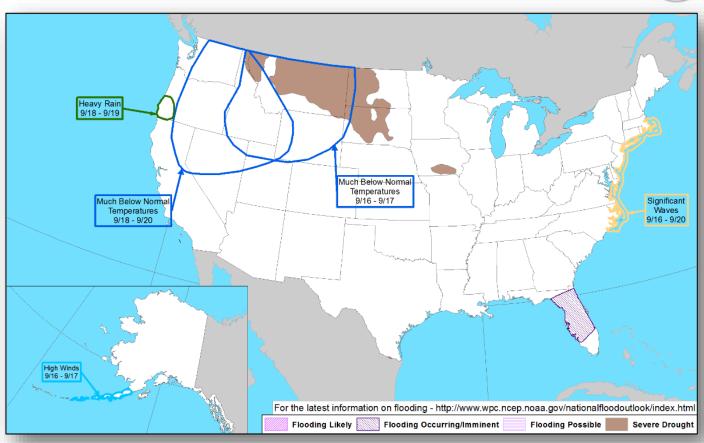

g water stations throughout islands
- Hospitals:
  - PR: All hospitals open; 1 (-5) hospital on generator power
  - USVI: 1 hospital closed and evacuated in St. Thomas

| State  | Shelters | Pop. | Power Outages |
|--------|----------|------|---------------|
| USVI   | 4        | 198  | 29k           |
| PR     | 4        | 182  | 117k          |
| Totals | 8        | 380  | ≈146k         |

(ESF-6 as of 2:20 p.m. EDT / DOE as of 2:00 a.m. EDT )

### Tropical Outlook – Eastern Pacific





← Central Pacific All Disturbances FIFTEEN-E 0 11:00 pm PDT Wed Sep 13 2017 130°W 120°W

48-Hour Outlook

5 Day Outlook

### National Weather Forecast







Today Tomorrow

### **Precipitation Forecast**





### River Flooding – Florida





### Heat Index







# Hazards Outlook – September 16-20





### Space Weather



|               | Space Weather Activity | Geomagnetic<br>Storms | Solar Radiation |      |
|---------------|------------------------|-----------------------|-----------------|------|
| Past 24 Hours | Minor                  | None                  | S1              | None |
| Next 24 Hours | Minor                  | G1                    | S1              | None |

For further information on NOAA Space Weather Scales refer to <a href="http://www.swpc.noaa.gov/noaa-scales-explanation">http://www.swpc.noaa.gov/noaa-scales-explanation</a>





# Wildfire Summary



| Fire Name                          | FMAG #                      | Acres                | Percent      | Evacuations |                        | Structures     |                   |            |  |  |  |
|-