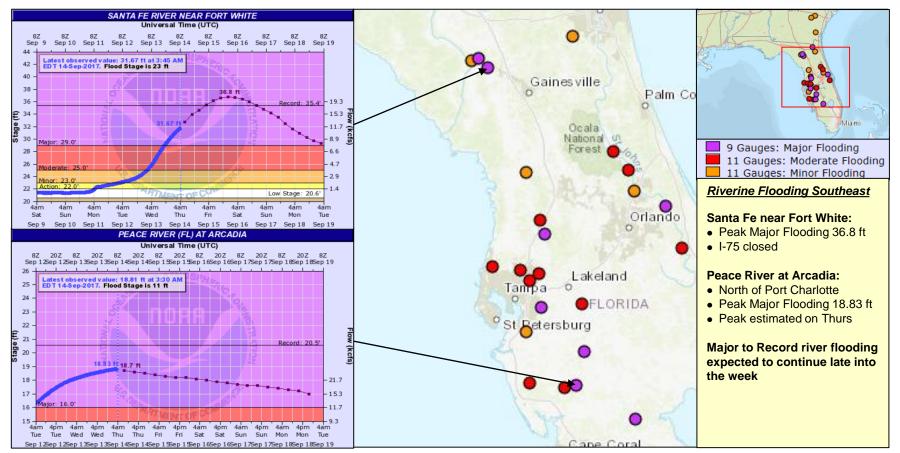

- Boil water advisories for St. Thomas and St. John
  - Drinking water stations throughout islands
- Hospitals:
  - PR: All hospitals open; 1 (-5) hospital on generator power
  - USVI: 1 hospital closed and evacuated in St. Thomas

| State  | Shelters | Pop. | Power Outages |
|--------|----------|------|---------------|
| USVI   | 4        | 198  | 29k           |
| PR     | 4        | 182  | 117k          |
| Totals | 8        | 380  | ≈146k         |

(ESF-6 as of 2:20 p.m. EDT / DOE as of 2:00 a.m. EDT )

### Tropical Outlook – Eastern Pacific





← Central Pacific All Disturbances FIFTEEN-E 0 11:00 pm PDT Wed Sep 13 2017 130°W 120°W

48-Hour Outlook

5 Day Outlook

### National Weather Forecast







Today Tomorrow

### **Precipitation Forecast**





### River Flooding – Florida





### Heat Index







# Hazards Outlook – September 16-20





### Space Weather



|               | Space Weather Activity | Geomagnetic<br>Storms | Solar Radiation |      |
|---------------|------------------------|-----------------------|-----------------|------|
| Past 24 Hours | Minor                  | None                  | S1              | None |
| Next 24 Hours | Minor                  | G1                    | S1              | None |

For further information on NOAA Space Weather Scales refer to <a href="http://www.swpc.noaa.gov/noaa-scales-explanation">http://www.swpc.noaa.gov/noaa-scales-explanation</a>





# Wildfire Summary



| Fire Name                          | FMAG #                      | Acres                | Percent      | Evacuations |