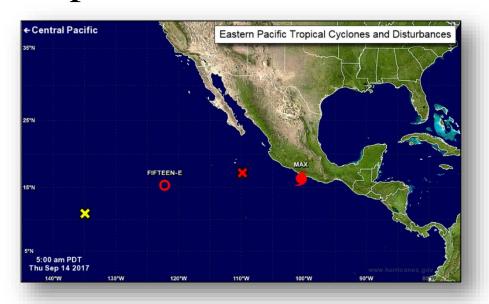

### Tropical Outlook – Eastern Pacific

#### **Tropical Storm Max** (Advisory #5 as of 8:00 a.m. EDT)

- Located 55 miles SW of Acapulco, Mexico
- Moving ENE at 6 mph; maximum sustained winds 75 mph

#### **Tropical Depression Fifteen-E** (Advisory #11 as of 5:00 a.m. EDT)

- Located 960 miles WSW of the southern tip of Baja California
- Moving WNW at 5 mph; maximum sustained winds 35 mph
- System could become a tropical storm in the next couple days

#### **Disturbance 1** (as of 2:00 a.m. EDT)

- Located several hundred miles south of the southern tip of the Baja, California peninsula
- A tropical depression expected to form within the next couple days
- Formation chance through 48 hours: High (80%)
- Formation chance through 5 days: High (90%)

#### **Disturbance 2** (as of 2:00 a.m. EDT)

- Located 1,500 miles ESE of the Hawaiian Islands
- Formation chance through 48 hours: Low (10%)
- Formation chance through 5 days: Low (20%)