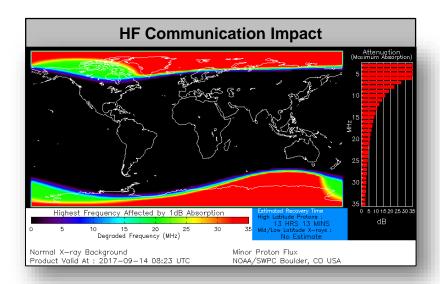

#### **Significant Weather:**

- Severe Thunderstorms Possible UT, AZ, CO, & NM
- Elevated Fire Weather KS, OK, & TX
- Space Weather:
  - o Past 24 hours: Minor; solar radiation storms reaching the S1 level occurred
  - Next 24 hours: Minor; geomagnetic storms reaching the G1 level likely; solar radiation storms reaching the S1 level expected