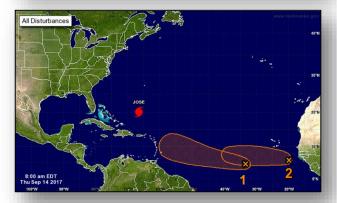

#### **Disturbance 1** (as of 8:00 a.m. EDT)

- Located 800 miles SW of the Cabo Verde Islands
- Conducive for gradual development through early next week
- Formation chance through 48 hours: Low (20%)
- Formation chance through 5 days: Medium (60%)

#### **Disturbance 2** (as of 8:00 a.m. EDT)

- Located offshore of the west coast of Africa
- Some gradual development of this system is possible over the next several days
- Formation chance through 48 hours: Low (30%)
- Formation chance through 5 days: Medium (40%)