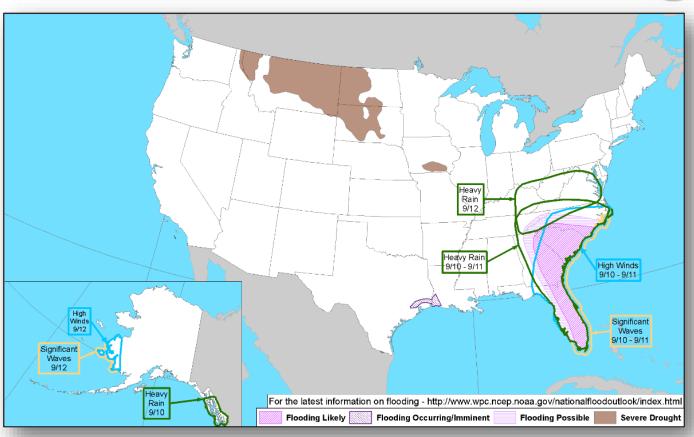

### Tropical Outlook – Eastern Pacific







48-Hour Outlook

5 Day Outlook

### Tropical Outlook – Central Pacific







48-Hour Outlook

5 Day Outlook

### Tropical Outlook – Western Pacific



#### **Invest 94W** (as of 10:00 p.m. EDT)

- Located 259 miles N of Chuuk Island, Federated States of Micronesia (FSM)
- · Moving W at 17 mph
- Maximum sustained winds 21-26 mph
- Significant development indicated within 24-48 hours
- · Formation chance next 24 hours: High
- Tropical Cyclone Formation Alert (TCFA) issued



### Southeast River Flood Outlook





# Severe Weather Outlook – Days 1-3







### National Weather Forecast







Today Tomorrow

### **Precipitation Forecast**







Day 1

Day 2

Day 3

### Fire Weather Outlook







Today Tomorrow

# Hazards Outlook – Sep 10-14





# U.S. Drought Monitor







# Space Weather



|               | Space Weather Activity | Geomagnetic<br>Storms | Solar Radiation | Radio<br>Blackouts |
|---------------|------------------------|-----------------------|-----------------|--------------------|
| Past 24 Hours | Severe                 | G4                    | S2              | R3                 |
| Next 24 Hours | Strong                 | G3                    | S2              | R2                 |

For further information on NOAA Space Weather Scales refer to <a href="http://www.swpc.noaa.gov/noaa-scales-explanation">http://www.swpc.noaa.gov/noaa-scales-explanation</a>

Highest Frequency Affected by 1dB Absorption

This was a second of the s



# Significant Earthquake Activity





#### M8.1 Offshore of Chiapas, Mex