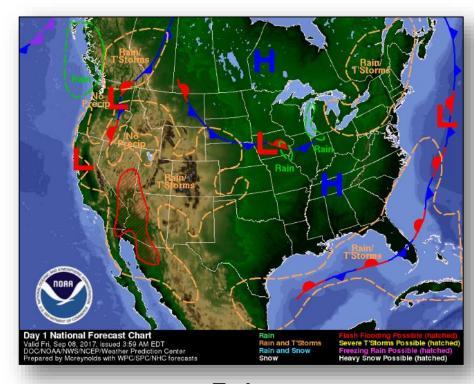

er outage data is provided by the Department of Energy's EAGLE-I system. Comprehensive National coverage of all electrical service providers is not available.

### Tropical Outlook – Eastern Pacific







48-Hour Outlook

5 Day Outlook

### Tropical Outlook – Central Pacific







48-Hour Outlook

5 Day Outlook

### Tropical Outlook – Western Pacific



#### **Invest 94W** (as of 10:00 p.m. EDT)

- Located 259 miles N of Chuuk Island, Federated States of Micronesia (FSM)
- · Moving W at 17 mph
- Maximum sustained winds 21-26 mph
- Significant development indicated within 24-48 hours
- · Formation chance next 24 hours: High
- Tropical Cyclone Formation Alert (TCFA) issued



### Southeast River Flood Outlook





# Severe Weather Outlook – Days 1-3







### National Weather Forecast







Today Tomorrow

### **Precipitation Forecast**







Day 1

Day 2

Day 3

### Fire Weather Outlook







Today Tomorrow

# Hazards Outlook – Sep 10-14





# U.S. Drought Monitor







# Space Weather



|               | Space Weather Activity | Geomagnetic<br>Storms | Solar Radiation | Radio<br>Blackouts |
|---------------|------------------------|-----------------------|-----------------|--------------------|
| Past 24 Hours | Severe                 | G4                    | S2              | R3                 |
| Next 24 Hours | Strong                 | G3                    | S2              | R2                 |

For further information on NOAA Space Weather Scales refer to <a href="http://www.swpc.noaa.gov/noaa-scales-explanation">http://www.swpc.noaa.gov/noaa-scales-explan