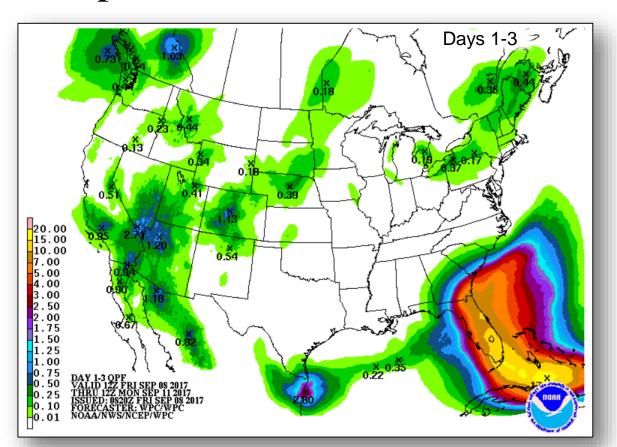

# Severe Weather Outlook – Days 1-3

### **Precipitation Forecast**

Day 1

Day 2

Day 3