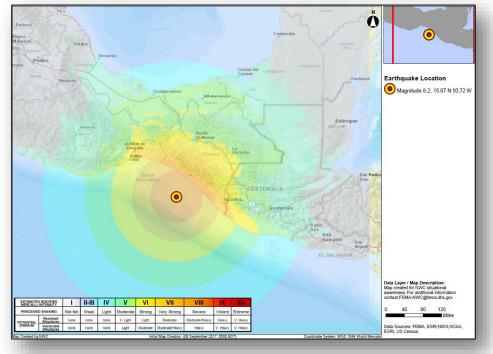

# Significant Earthquake Activity

#### M8.1 Offshore of Chiapas, Mexico

- Occurred at 12:49 a.m. EDT, September 8, 2017
  - o 60 miles SW of Chiapas, Mexico
  - Depth of 22 miles
- Red PAGER Alert issued indicating high casualties and extensive damage are probable and the disaster is likely widespread. Estimated economic losses are less than 1% of the GDP of Mexico
- Level VIII on Modified Mercalli Intensity scale 547k exposed to severe shaking
- Media reports 6 fatalities and widespread damage
- Government of Mexico has not requested international assistance
- No FEMA employees on official travel in Mexico
- No major tsunami threat to Hawaii, Guam/CNMI, American Samoa or other U.S. interests