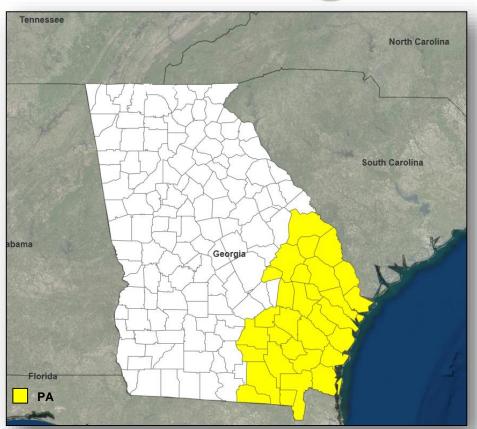

### **Declaration Request**

#### Georgia

- Governor requested an Emergency Declaration on September 7, 2017 for the State of Georgia
- For Hurricane Irma beginning on September 7, 2017 and continuing
- Requesting:
  - Debris removal and emergency protective measures (Categories A and B), including direct federal assistance under the Public Assistance program for 30 counties