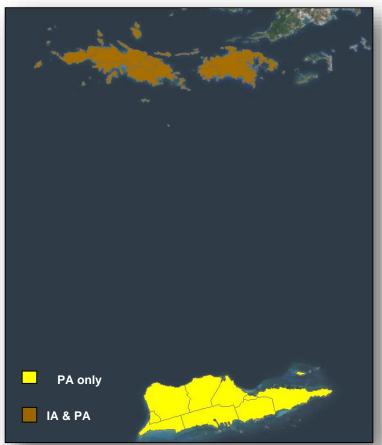

### Declaration Approved

#### FEMA-4335-EM-USVI

- Emergency Declaration approved September 7, 2017 for the Territory of the U.S. Virgin Islands
- For Hurricane Irma beginning on September 6, 2017 and continuing
- · Provides:
  - Individual Assistance for the islands of St. John and St. Thomas
  - Debris removal and emergency protective measures (Categories A and B), including direct federal assistance, under the Public Assistance program, for all islands in the Territory of the U.S. Virgin Islands:
- · FCO is William L. Vogel