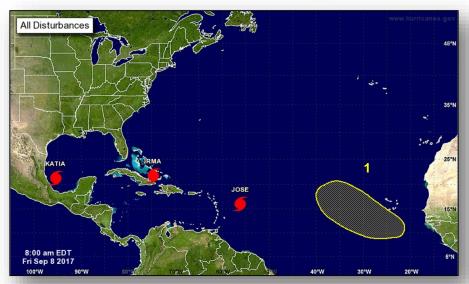

### Significant Activity – Sep 7-8

**Significant Events:** Response to Harvey; Hurricane Irma, Hurricane Jose **Tropical Activity:** 

- Atlantic Hurricane Irma (CAT 4); Hurricane Jose (CAT 3); Hurricane Katia (CAT 1); Disturbance 1 Low (near 0%)
- Eastern Pacific No tropical cyclones expected next 5 days
- Central Pacific No tropical cyclones expected next 5 days
- Western Pacific Invest 94W High

### Tropical Outlook – Atlantic

#### **Disturbance 1** (8:00 a.m. EDT)

- Expected to emerge off coast of Africa by tomorrow morning
- Moving WNW over eastern Atlantic Ocean
- Conditions only expected to support gradual development through early next week
- Formation chance through 48 hours: Low (near 0%)
- Formation chance through 5 days: Low (20%)

### Hurricane Irma

#### Hurricane IRMA (CAT 4) (Advisory #37A, as of 8:00 a.m. EDT)

- Located 450 miles SE of Miami, FL
- Moving WNW at 16 mph; turn NW expected late Saturday
- Maximum sustained winds 150 mph; some fluctuations in intensity likely next day or two, but forecast to remain a Category 4 or 5 hurricane
- Hurricane force winds extend 70 miles; tropical storm force winds extend 185 miles
- Hurricane and Storm Surge Watches and Warnings in effect

### Hurricane Jose

#### Hurricane JOSE (CAT 3) (Advisory #12A, as of 8:00 a.m. EDT)

- Located 480 miles ESE of northern Leeward Islands
- Moving WNW at 16 mph
- · Maximum sustained winds 125 mph
- Some slight strengthening possible later today or tonight
- Hurricane force winds extend 35 miles; tropical storm force winds extend 115 miles

### Hurricane Katia

#### Hurricane KATIA (CAT 1) (Advisory #11A, as of 8:00 a.m. EDT)

- Located 140 miles NNE of Veracruz, Mexico
- Moving WSW at 3 mph; this general motion expected to continue until it makes landfall early Saturday
- Maximum sustained winds 90 mph; some additional strengthening forecast next day or so; could be near major hurricane strength at landfall
- Hurricane force winds extend 10 miles; tropical storm force winds extend 60 miles