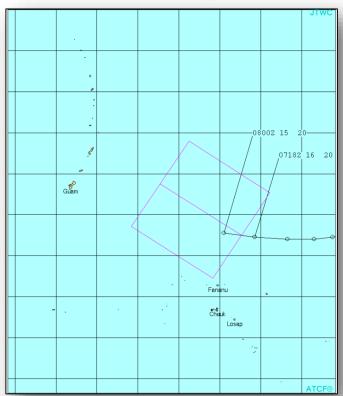

### Tropical Outlook – Western Pacific

#### **Invest 94W** (as of 10:00 p.m. EDT)

- Located 259 miles N of Chuuk Island, Federated States of Micronesia (FSM)
- · Moving W at 17 mph
- Maximum sustained winds 21-26 mph
- Significant development indicated within 24-48 hours
- · Formation chance next 24 hours: High
- Tropical Cyclone Formation Alert (TCFA) issued