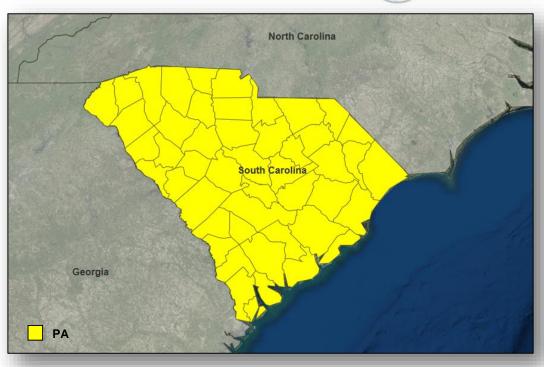

### **Declaration Approved**

#### FEMA-3386-EM-SC

- Emergency Declaration approved September 7, 2017 for the state of South Carolina
- For Hurricane Irma beginning on September 6, 2017 and continuing
- · Provides:
  - Emergency protective measures (Category B), including direct federal assistance, under the Public Assistance program at 75 percent federal funding, for all 46 counties and the Catawba Indian Nation
- FCO is Willie G. Nunn