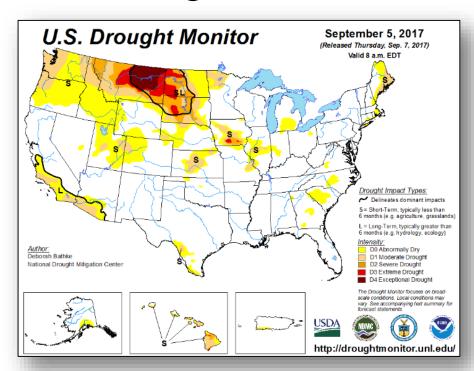

rn Pacific







48-Hour Outlook

5 Day Outlook

### Tropical Outlook – Central Pacific







48-Hour Outlook

5 Day Outlook

### Tropical Outlook – Western Pacific



#### **Invest 94W** (as of 10:00 p.m. EDT)

- Located 259 miles N of Chuuk Island, Federated States of Micronesia (FSM)
- · Moving W at 17 mph
- Maximum sustained winds 21-26 mph
- Significant development indicated within 24-48 hours
- · Formation chance next 24 hours: High
- Tropical Cyclone Formation Alert (TCFA) issued



### Southeast River Flood Outlook





# Severe Weather Outlook – Days 1-3







### National Weather Forecast







Today Tomorrow

### **Precipitation Forecast**







Day 1

Day 2

Day 3

### Fire Weather Outlook







Today Tomorrow

# Hazards Outlook – Sep 10-14





# U.S. Drought Monitor







# Space Weather



|               | Space Weather Activity | Geomagnetic<br>Storms | Solar Radiation | Radio<br>Blackouts |
|---------------|------------------------|-----------------------|-----------------|--------------------|
| Past 24 Hours | Severe                 | G4                    | S2              | R3                 |
| Next 24 Hours | Strong                 | G3                    | S2              | R2                 |

For further information on NOAA Space Weather Scales refer to <a href="http://www.swpc.noaa.gov/noaa-scales-explanation">http://www.swpc.noaa.gov/noaa-scales-explanation</a>

Highest Frequency Affected by 1dB Absorption

This was a second of the s



# Significant Earthquake Activity





#### M8.1 Offshore of Chiapas, Mexico

- Occurred at 12:49 a.m