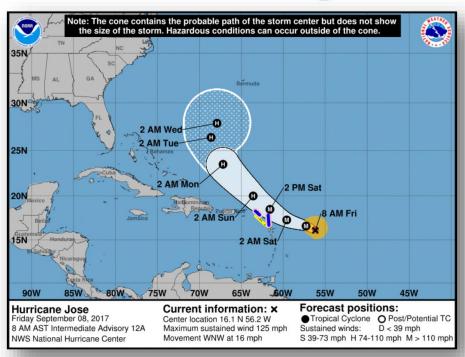

### Hurricane Jose

#### Hurricane JOSE (CAT 3) (Advisory #12A, as of 8:00 a.m. EDT)

- Located 480 miles ESE of northern Leeward Islands
- Moving WNW at 16 mph
- · Maximum sustained winds 125 mph
- Some slight strengthening possible later today or tonight
- Hurricane force winds extend 35 miles; tropical storm force winds extend 115 miles