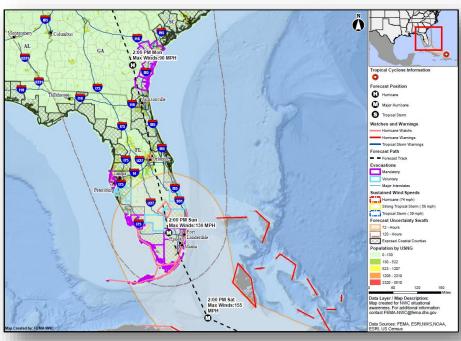

#### Hurricane IRMA (CAT 4) (Advisory #37A, as of 8:00 a.m. EDT)

- Located 450 miles SE of Miami, FL
- Moving WNW at 16 mph; turn NW expected late Saturday
- Maximum sustained winds 150 mph; some fluctuations in intensity likely next day or two, but forecast to remain a Category 4 or 5 hurricane
- Hurricane force winds extend 70 miles; tropical storm force winds extend 185 miles
- Hurricane and Storm Surge Watches and Warnings in effect

#### FEMA Region IV

- RRCC: Level I (24/7)
- IMAT-1: deployed to FL; IMAT-2: deployed to SC
- LNO deployed to FL, NC, SC, GA EOCs
- Regional Hurricane Liaison Team (HLT) deployed to NHC
- FL, GA & SC EOCs at Full Activation; TN and NC EOCs at Monitoring
- · GA, NC, and SC Governors declared States of Emergency