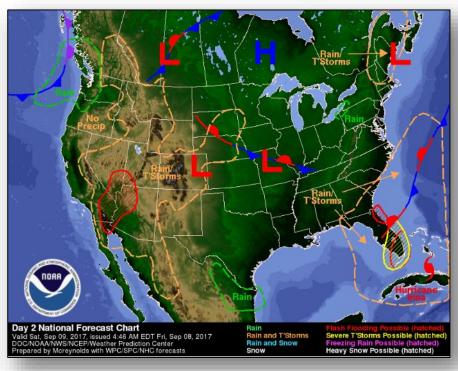

outage data is provided by the Department of Energy's EAGLE-I system. Comprehensive National coverage of all electrical service providers is not available.

### Tropical Outlook – Eastern Pacific







48-Hour Outlook

5 Day Outlook

### Tropical Outlook – Central Pacific







48-Hour Outlook

5 Day Outlook

### Tropical Outlook – Western Pacific



#### **Invest 94W** (as of 10:00 p.m. EDT)

- Located 259 miles N of Chuuk Island, Federated States of Micronesia (FSM)
- · Moving W at 17 mph
- Maximum sustained winds 21-26 mph
- Significant development indicated within 24-48 hours
- · Formation chance next 24 hours: High
- Tropical Cyclone Formation Alert (TCFA) issued



### Southeast River Flood Outlook





# Severe Weather Outlook – Days 1-3







### National Weather Forecast







Today Tomorrow

### **Precipitation Forecast**







Day 1

Day 2

Day 3

### Fire Weather Outlook







Today Tomorrow

# Hazards Outlook – Sep 10-14





# U.S. Drought Monitor







# Space Weather



|               | Space Weather Activity | Geomagnetic<br>Storms | Solar Radiation | Radio<br>Blackouts |
|---------------|------------------------|-----------------------|-----------------|--------------------|
| Past 24 Hours | Severe                 | G4                    | S2              | R3                 |
| Next 24 Hours | Strong                 | G3                    | S2              | R2                 |

For further information on NOAA Space Weather Scales refer to <a href="http://www.swpc.noaa.gov/noaa-scales-explanation">http://www.swpc.noaa.gov/noaa-scales-explanat