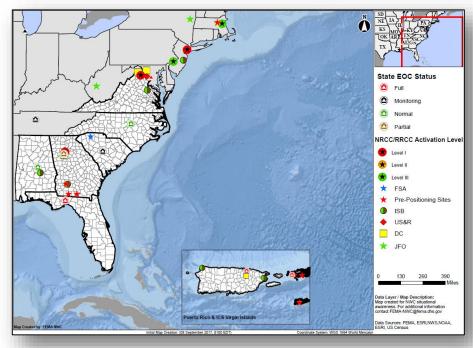

#### FEMA Region II

- RRCC: Level I (day shift); Level II (night shift) Watch: Steady State
- Emergency Declarations for PR and USVI; USVI and PR EOCs: Full Activation
- IMAT A: Deployed to St. Croix, USVI
- IMAT B: Deployed to USVI
- IMAT C: Deployed to PR
- Maynard MERS deployed to USVI and PR
- USACE, DMAT, and USGS in PR
- Ports in USVI and PR are closed (port condition ZULU)
- USVI: six shelters with 298 occupants (ESF-6 Update, September 7, 2017 8:23 a.m. EDT)

#### FEMA Region III

- RRCC: Level III (day shift only)
- IMAT-1: deployed to WV (for FEMA-4331-DR-WV)
- IMAT Purple: deployed to VA EOC

#### FEMA Region IV

- RRCC: Level I (24/7)
- IMAT-1: deployed to FL; IMAT-2: deployed to SC
- LNO deployed to FL, NC, SC, GA EOCs
- Regional Hurricane Liaison Team (HLT) deployed to NHC
- FL, GA & SC EOCs at Full Activation; TN and NC EOCs at Monitoring
- · GA, NC, and SC Governors declared States of Emergency

#### FEMA HQ

- NRCC: Level I (24/7) with all ESFs and LNOs; NWC: Steady State
- National IMAT-East 1 deployed to GA EOC
- National IMAT-East 2 deployed to FL EOC
- FEMA Corps: Teams deployed to PR (1) and Atlanta, GA (1)
- Region X IMAT: Deployed to PR
- ISB at Randolph AFB, TX to support air operations; resources staged in GA, FL, PR and USVI
- US&R: VA-TF1 deployed to PR; Red IST staged in VA; eight Task Forces and three HEPPs standing by