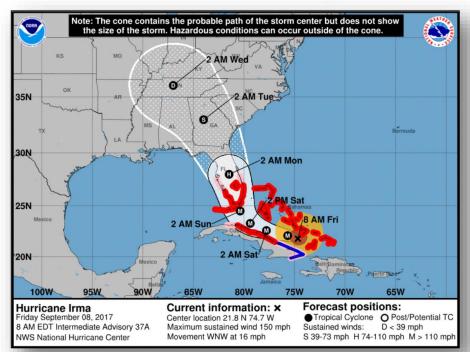

### Hurricane Irma

#### Hurricane IRMA (CAT 4) (Advisory #37A, as of 8:00 a.m. EDT)

- Located 450 miles SE of Miami, FL
- Moving WNW at 16 mph; turn NW expected late Saturday
- Maximum sustained winds 150 mph; some fluctuations in intensity likely next day or two, but forecast to remain a Category 4 or 5 hurricane
- Hurricane force winds extend 70 miles; tropical storm force winds extend 185 miles
- Hurricane and Storm Surge Watches and Warnings in effect