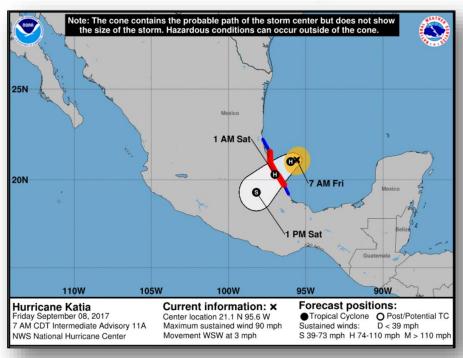

### Hurricane Katia

#### Hurricane KATIA (CAT 1) (Advisory #11A, as of 8:00 a.m. EDT)

- Located 140 miles NNE of Veracruz, Mexico
- Moving WSW at 3 mph; this general motion expected to continue until it makes landfall early Saturday
- Maximum sustained winds 90 mph; some additional strengthening forecast next day or so; could be near major hurricane strength at landfall
- Hurricane force winds extend 10 miles; tropical storm force winds extend 60 miles