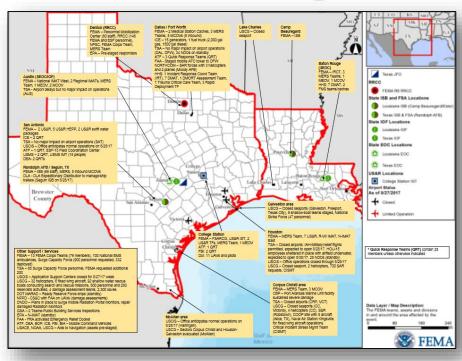

### **FEMA Region VI:**

- RRCC: Level I (24/7); RWC: Steady State
- Region VI IMAT-1: Deployed to LA EOC
- Region VI IMAT-2: Deployed to TX EOC
- LNOs deployed to TX and LA

### FEMA HQ

- NRCC: Level I (24/7); NWC: Steady State
- National IMAT West in TX
- National IMAT East-1 deployed to Houston, TX
- Region II, V, VII, & VIII IMATs deployed to TX
- ISBs: Seguin, TX, Ft. Worth, TX, Camp Beauregard, LA
- MERS: 5 MCOVs deployed to TX, 12 MCOVs on standby in Denton, TX; 11 MERS teams in place or en route to TX
- FEMA Corps: 1 team deployed to TX, 10 teams available, 21 additional teams available on September 1
- Three staging areas have been established to support rapid distribution: Seguin, TX;
   DC Ft. Worth, TX; Camp Beauregard, LA
- National Flood Insurance Program has General Adjusters situated in Texas & LA
- Points of Distribution (POD): FEMA and State joint planning for enhanced POD staffing, management, and resourcing in Houston
- Life sustainment: power, mass care, assessments, and other operations in the impacted area will begin following lifesaving priorities and as flood conditions improve. Hundreds of high wheel trucks are being sourced to support the transfer of mass care support to shelters