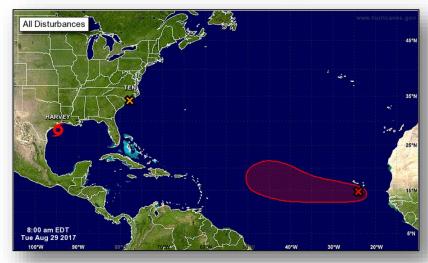

### Disturbance 1 (as of 8:00 a.m. EDT)

- · Located near Cabo Verde Islands
- Forecast to move WNW at 15-20 mph
- Tropical depression expected to form next 2-3 days over eastern Atlantic
- Formation chance through 48 hours: High (80%)
- Formation chance through next 5 days: High (90%)