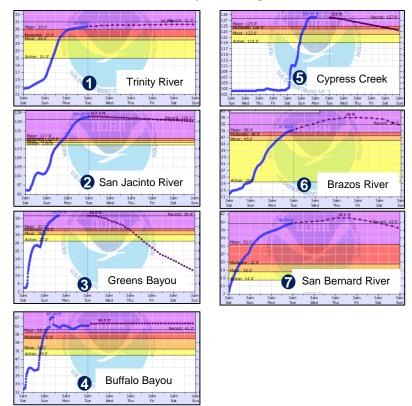

### National River Flood Outlook

# Major to Record River Flooding

Rivers & Bayous exceeding record flood stage Rivers could remain in major flood stage for over a week