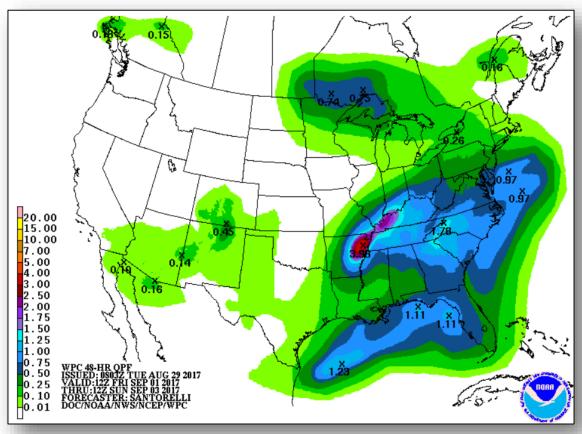

Verde Islands
- Forecast to move WNW at 15-20 mph
- Tropical depression expected to form next 2-3 days over eastern Atlantic
- Formation chance through 48 hours: High (80%)
- Formation chance through next 5 days: High (90%)



### Tropical Outlook – Eastern Pacific



### Disturbance 1 (as of 8:00 a.m. EDT)

- Located a few hundred miles S of Manzanillo, Mexico
- Moving N or NW near coast of southwestern Mexico and Baja California Sur
- Expected to become a tropical cyclone on Wednesday or Thursday
- Formation chance through 48 hours: High (80%)
- Formation chance through next 5 days: High (90%)



# Tropical Outlook – Central Pacific





48-Hour Outlook

5 Day Outlook

### Harvey Rainfall Forecast – Days 1-5





# **Precipitation Forecast**







# Precipitation Forecast – Days 4-5





### **Tropical Cyclone Harvey**



### **Current Situation**

Tropical Storm Harvey will retain its strength through tonight as it remains just offshore the middle and upper TX coasts. Expected to produce additional rainfall and river flooding.

### **Analysis of Impacts**

- · Evacuations:
  - TX mandatory evacuations for 726k people with voluntary evacuations for over one million people
  - LA mandatory evacuations for 6k with voluntary evacuations for 133k people
- Modeling projections estimate 67k residential homes affected with 5.5k with major damage across 16 counties in TX
- Power outages: 268k customers without power in TX\* (DOE Eagle-I as of 7:30 am EDT).
- Shelters/occupants: 100 / 6k in TX and 1 / 20 in LA (ESF #6 as of 2:00 pm EDT, August 28)



\*Note: Customer outage data