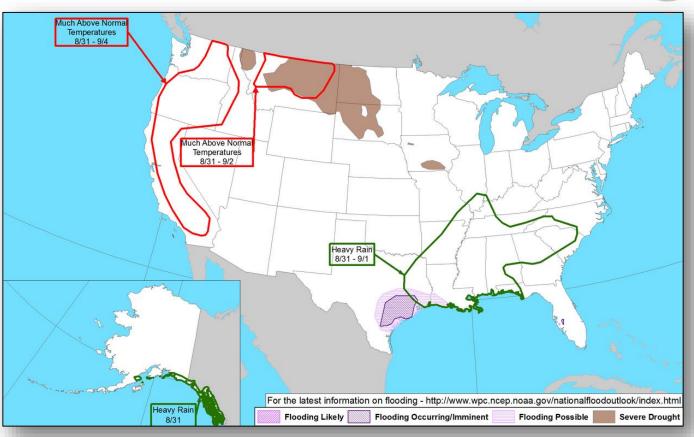

| San Antonio     |  |  |  |  |  |  |  |  |  |

- All 28 National US&R Response System ("System") Sponsoring Agencies have deployed resources to the Hurricane Harvey response lifesaving mission. (TX-TF1 is a State resource)
- 50% of the 28 System task forces have their full type 1 equipment caches in theater
- All 7 of the Hazardous Equipment Push Packages (HEPPs) have been deployed in support of the response

### National Weather Forecast







Today Tomorrow

### National River Flood Outlook





# Major to Record River Flooding





Rivers & Bayous exceeding record flood stage Rivers could remain in major flood stage for over a week



# Severe Weather Outlook – Days 1-3





# Hazards Outlook – Aug 31-Sep 4





# Space Weather



|               | Space Weather Activity | Geomagnetic<br>Storms | Solar Radiation | Radio<br>Blackouts |
|---------------|------------------------|-----------------------|-----------------|--------------------|
| Past 24 Hours | None                   | None                  | None            | None               |
| Next 24 Hours | t 24 Hours None        |                       | None            | None               |

For further information on NOAA Space Weather Scales refer to <a href="http://www.swpc.noaa.gov/noaa-scales-explanation">http://www.swpc.noaa.gov/noaa-scales-explanation</a>





# Wildfire Summary



| Fire Name                           | FMAG #                       | Acres               | Percent    | Evacuations |                         | Fatalit