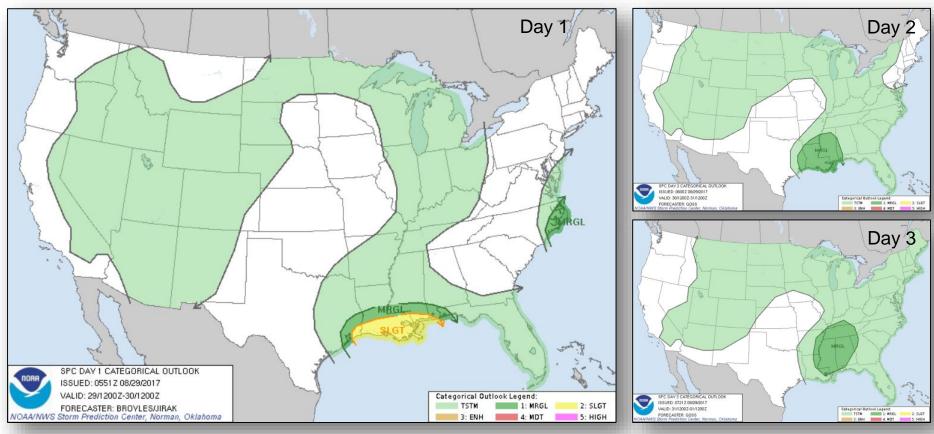

|  |  |  |  |  |  |  |  |
| WA-TF1                                                                              | San Antonio     |  |  |  |  |  |  |  |  |  |

- All 28 National US&R Response System ("System") Sponsoring Agencies have deployed resources to the Hurricane Harvey response lifesaving mission. (TX-TF1 is a State resource)
- 50% of the 28 System task forces have their full type 1 equipment caches in theater
- All 7 of the Hazardous Equipment Push Packages (HEPPs) have been deployed in support of the response

### National Weather Forecast







Today Tomorrow

### National River Flood Outlook





# Major to Record River Flooding





Rivers & Bayous exceeding record flood stage Rivers could remain in major flood stage for over a week



# Severe Weather Outlook – Days 1-3





# Hazards Outlook – Aug 31-Sep 4





# Space Weather



|               | Space Weather Activity | Geomagnetic<br>Storms | Solar Radiation | Radio<br>Blackouts |
|---------------|------------------------|-----------------------|-----------------|--------------------|
| Past 24 Hours | None                   | None                  | None            | None               |
| Next 24 Hours | t 24 Hours None        |                       | None            | None               |

For further information on NOAA Space Weather Scales refer to <a href="http://www.swpc.noaa.gov/noaa-scales-explanation">http://www.swpc.noaa.gov/noaa-scales-explanation</a>





# Wildfire Summary



| Fire Name                           | FMAG #                       | Acres               | Percent    | Evacuatio