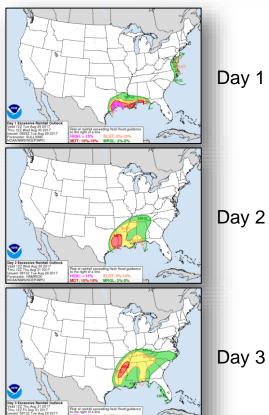

of 8:00 a.m. EDT)

- · Located near Cabo Verde Islands
- Forecast to move WNW at 15-20 mph
- Tropical depression expected to form next 2-3 days over eastern Atlantic
- Formation chance through 48 hours: High (80%)
- Formation chance through next 5 days: High (90%)



### Tropical Outlook – Eastern Pacific



### Disturbance 1 (as of 8:00 a.m. EDT)

- Located a few hundred miles S of Manzanillo, Mexico
- Moving N or NW near coast of southwestern Mexico and Baja California Sur
- Expected to become a tropical cyclone on Wednesday or Thursday
- Formation chance through 48 hours: High (80%)
- Formation chance through next 5 days: High (90%)



# Tropical Outlook – Central Pacific





48-Hour Outlook

5 Day Outlook

### Harvey Rainfall Forecast – Days 1-5





# **Precipitation Forecast**







# Precipitation Forecast – Days 4-5





### **Tropical Cyclone Harvey**



### **Current Situation**

Tropical Storm Harvey will retain its strength through tonight as it remains just offshore the middle and upper TX coasts. Expected to produce additional rainfall and river flooding.

### **Analysis of Impacts**

- · Evacuations:
  - TX mandatory evacuations for 726k people with voluntary evacuations for over one million people
  - LA mandatory evacuations for 6k with voluntary evacuations for 133k people
- Modeling projections estimate 67k residential homes affected with 5.5k with major damage across 16 counties in TX
- Power outages: 268k customers without power in TX\* (DOE Eagle-I as of 7:30 am EDT).
- Shelters/occupants: 100 / 6k in TX and 1 / 20 in LA (ESF #6 as of 2:00 pm EDT, Au