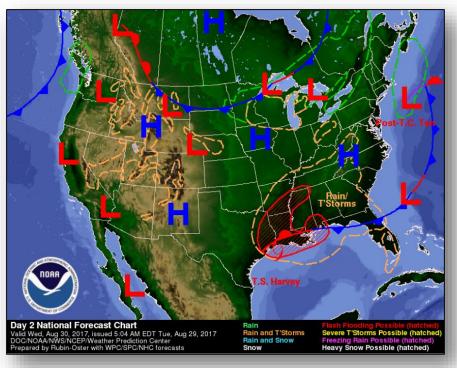

### <u>Tropical Storm Harvey</u> (Advisory #36A, as of 8:00 a.m. EDT)

- Located 90 miles ESE of Port O'Connor, TX
- Moving ENE at 3 mph; turn NE expected later today and tonight; turn NNE on Wednesday
- Maximum sustained winds 45 mph; tropical storm force winds extend 175 miles
- Expected to be just offshore of middle and upper coasts of TX through tonight, then move inland over northwestern Gulf coast on Wednesday

### **Current Situation**

Tropical Storm Harvey will retain its strength through tonight as it remains just offshore the middle and upper TX coasts. Expected to produce additional rainfall and river flooding.