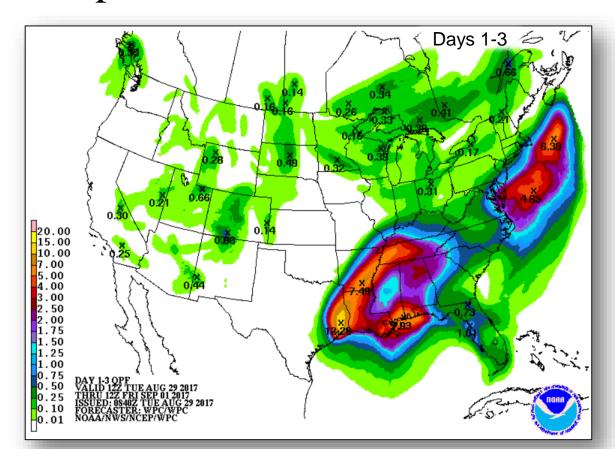

s of 8:00 a.m. EDT)

- · Located near Cabo Verde Islands
- Forecast to move WNW at 15-20 mph
- Tropical depression expected to form next 2-3 days over eastern Atlantic
- Formation chance through 48 hours: High (80%)
- Formation chance through next 5 days: High (90%)



### Tropical Outlook – Eastern Pacific



### Disturbance 1 (as of 8:00 a.m. EDT)

- Located a few hundred miles S of Manzanillo, Mexico
- Moving N or NW near coast of southwestern Mexico and Baja California Sur
- Expected to become a tropical cyclone on Wednesday or Thursday
- Formation chance through 48 hours: High (80%)
- Formation chance through next 5 days: High (90%)



# Tropical Outlook – Central Pacific





48-Hour Outlook

5 Day Outlook

### Harvey Rainfall Forecast – Days 1-5





# **Precipitation Forecast**







# Precipitation Forecast – Days 4-5





### **Tropical Cyclone Harvey**



### **Current Situation**

Tropical Storm Harvey will retain its strength through tonight as it remains just offshore the middle and upper TX coasts. Expected to produce additional rainfall and river flooding.

### **Analysis of Impacts**

- · Evacuations:
  - TX mandatory evacuations for 726k people with voluntary evacuations for over one million people
  - LA mandatory evacuations for 6k with voluntary evacuations for 133k people
- Modeling projections estimate 67k residential homes affected with 5.5k with major damage across 16 counties in TX
- Power outages: 268k customers without power in TX\* (DOE Eagle-I as of 7:30 am EDT).
- Shelters/occupants: 100 / 6k in TX and 1 / 20 in LA (ESF #6 as of 2:00 pm EDT,