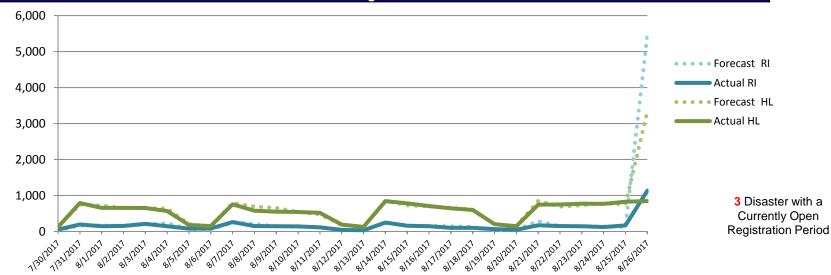

|  |  |  |  |  |
|-----------------------------------------------------------------------------------|--------|-------|-----|------|--|--|--|--|--|--|--|
| Call Type Projected Calls Actual Calls Average Speed of Answer Maximum Delay Time |        |       |     |      |  |  |  |  |  |  |  |
| Registration Intake:                                                              | 6,326  | 1,933 | :12 | 2:32 |  |  |  |  |  |  |  |
| <b>Helpline:</b> 7,276 4,844 :13 7:25                                             |        |       |     |      |  |  |  |  |  |  |  |
| Combined:                                                                         | 13,602 | 6,777 | :12 | 7:25 |  |  |  |  |  |  |  |

### NPSC Call Forecasting and Actual Calls Over the Past 4 Weeks 07/30/2017 through 08/26/2017



# Individual Assistance Activity



|                          |                                        |                        |                    |                        |                    |                 | M             | VD SEC            |                               |
|--------------------------|----------------------------------------|------------------------|--------------------|------------------------|--------------------|-----------------|---------------|-------------------|-------------------------------|
|                          | Individuals and F                      | louseholds P           | rogram Activi      | ty As Of:              | 8/28/17            |                 |               | d per Category in |                               |
|