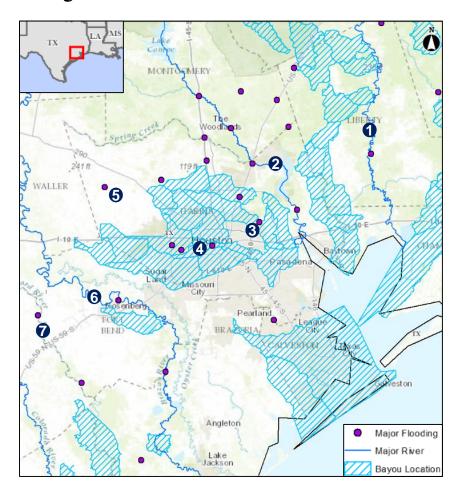

### National River Flood Outlook

# Major to Record River Flooding

Rivers & Bayous exceeding record flood stage Rivers could remain in major flood stage for over a week