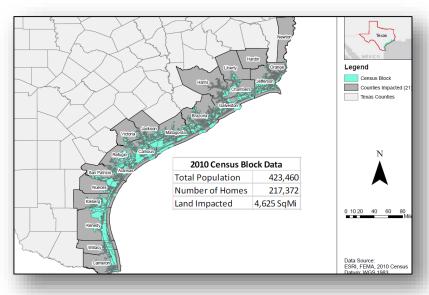

### **Analysis of Impacts**

- · Evacuations:
  - TX mandatory evacuations for 726k people with voluntary evacuations for over one million people
  - LA mandatory evacuations for 6k with voluntary evacuations for 133k people
- Modeling projections estimate 67k residential homes affected with 5.5k with major damage across 16 counties in TX
- Power outages: 268k customers without power in TX\* (DOE Eagle-I as of 7:30 am EDT).
- Shelters/occupants: 100 / 6k in TX and 1 / 20 in LA (ESF #6 as of 2:00 pm EDT, August 28)