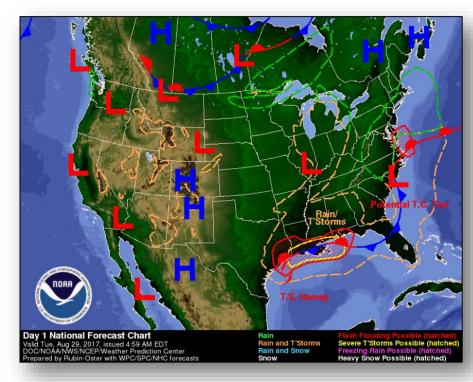

### <u>Tropical Storm Harvey</u> (Advisory #36A, as of 8:00 a.m. EDT)

- Located 90 miles ESE of Port O'Connor, TX
- Moving ENE at 3 mph; turn NE expected later today and tonight; turn NNE on Wednesday
- Maximum sustained winds 45 mph; tropical storm force winds extend 175 miles
- Expected to be just offshore of middle and upper coasts of TX through tonight, then move inland over northwestern Gulf coast on Wednesday

### **Current Situation**

Tropical Storm Harvey will retain its strength through tonight as it remains just offshore the middle and upper TX coasts. Expected to produce additional rainfall and river flooding.