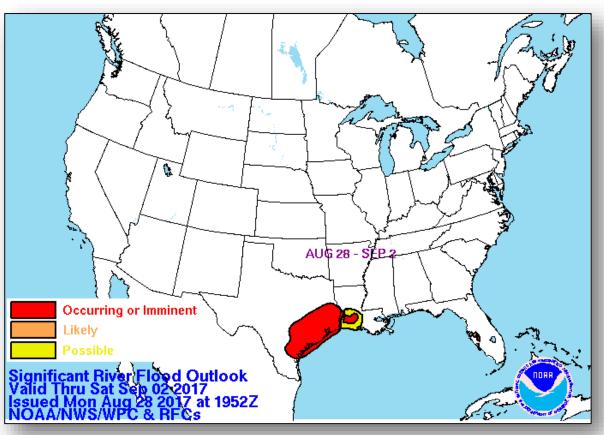

### National River Flood Outlook

# Major to Record River Flooding

Rivers & Bayous exceeding record flood stage Rivers could remain in major flood stage for over a week