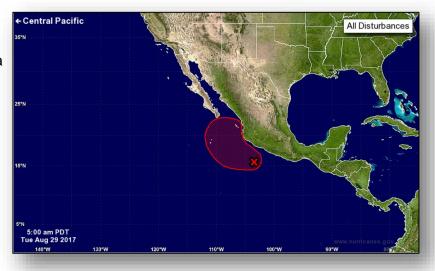

### Disturbance 1 (as of 8:00 a.m. EDT)

- Located a few hundred miles S of Manzanillo, Mexico
- Moving N or NW near coast of southwestern Mexico and Baja California Sur
- Expected to become a tropical cyclone on Wednesday or Thursday
- Formation chance through 48 hours: High (80%)
- Formation chance through next 5 days: High (90%)