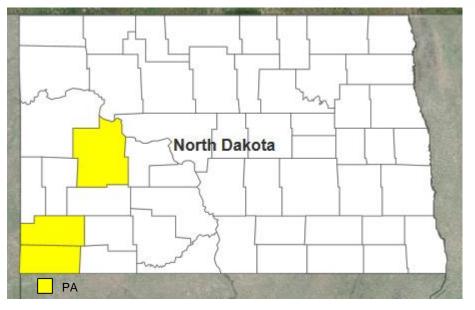

# **Declaration Request**

### North Dakota

- Governor requested a Major Disaster Declaration on August 28, 2017
- For severe storms that occurred July 20, 2017
- Requesting:
  - Public Assistance for 3 counties
  - Hazard Mitigation statewide