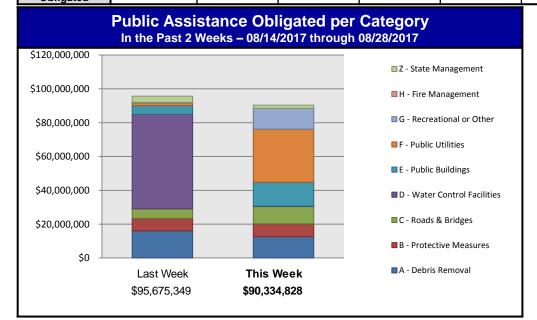

| \$7,561,207                                                              | \$10,248,367 | \$261,905 | \$14,101,636   | \$0 | \$1,964,310     | \$90,334,828           |                         |       |  |  |



# **PA Highlights**

### **Direct Housing**



Total Households in FEMA Direct Housing per State
Past Year per Week, 08/27/2016 – 08/28/2017, There are currently 3,402 Households
Occupying 3,402 Temporary Units



| DR      | IA Declaration<br>Date | Program End<br>Date | Current # of<br>Households in<br>Direct Housing<br>(Weekly Change) |
|---------|------------------------|---------------------|--------------------------------------------------------------------|
| 4240-CA | 9/22/2015              | 3/22/2017           | 18 (0)                                                             |
| 4263-LA | 3/13/2016              | 9/13/2017           | 1 (0)                                                              |
| 4266-TX | 3/19/2016              | 9/19/2017           | 47 (0)