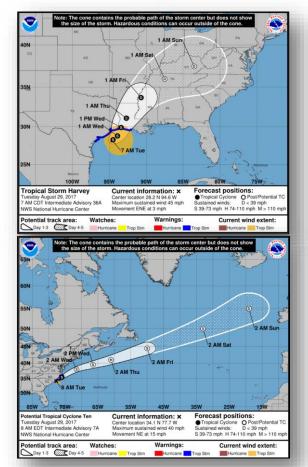

### <u>Tropical Storm Harvey</u> (Advisory #36A, as of 8:00 a.m. EDT)

- Located 90 miles ESE of Port O'Connor, TX
- Moving ENE at 3 mph; turn NE expected later today and tonight; turn NNE on Wednesday
- Maximum sustained winds 45 mph; tropical storm force winds extend 175 miles
- Expected to be just offshore of middle and upper coasts of TX through tonight, then move inland over northwestern Gulf coast on Wednesday

### Potential Tropical Cyclone TEN (Advisory #7A, as of 8:00 a.m. EDT)

- Located 15 miles SE of Wilmington, NC
- Moving NE at 15 mph
- Expected to track along NC coast today, moving out to sea tonight
- Maximum sustained winds 40 mph; tropical storm forces winds extend 105 miles
- Formation chance through 48 hours: Medium (40%)
- Formation chance through next 5 days: Medium (40%)