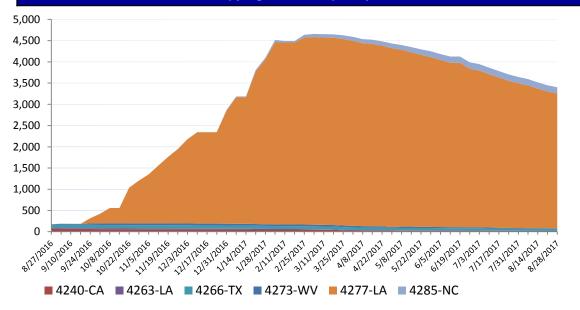

| \$7,561,207                                                              | \$10,248,367 | \$261,905 | \$14,101,636   | \$0 | \$1,964,310     | \$90,334,828           |                         |       |  |  |



# **PA Highlights**

### **Direct Housing**



Total Households in FEMA Direct Housing per State
Past Year per Week, 08/27/2016 – 08/28/2017, There are currently 3,402 Households
Occupying 3,402 Temporary Units



| DR      | IA Declaration<br>Date | Program End<br>Date | Current # of<br>Households in<br>Direct Housing<br>(Weekly Change) |
|---------|------------------------|---------------------|--------------------------------------------------------------------|
| 4240-CA | 9/22/2015              | 3/22/2017           | 18 (0)                                                             |
| 4263-LA | 3/13/2016              | 9/13/2017           | 1 (0)                                                              |
| 4266-TX | 3/19/2016              | 9/19/2017           | 47 (0)                                                             |
| 4273-WV | 6/25/2016              | 12/26/2017          | 15 (-1)                                                            |
| 4277-LA | 8/14/2016