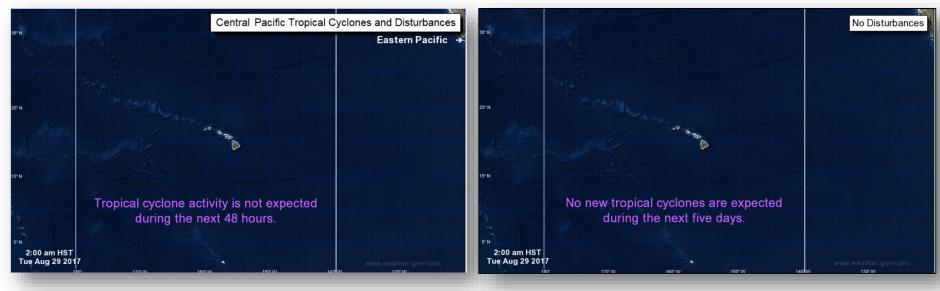

- Formation chance through next 5 days: Medium (40%)



### Tropical Outlook – Atlantic



### Disturbance 1 (as of 8:00 a.m. EDT)

- · Located near Cabo Verde Islands
- Forecast to move WNW at 15-20 mph
- Tropical depression expected to form next 2-3 days over eastern Atlantic
- Formation chance through 48 hours: High (80%)
- Formation chance through next 5 days: High (90%)



### Tropical Outlook – Eastern Pacific



### Disturbance 1 (as of 8:00 a.m. EDT)

- Located a few hundred miles S of Manzanillo, Mexico
- Moving N or NW near coast of southwestern Mexico and Baja California Sur
- Expected to become a tropical cyclone on Wednesday or Thursday
- Formation chance through 48 hours: High (80%)
- Formation chance through next 5 days: High (90%)



# Tropical Outlook – Central Pacific





48-Hour Outlook

5 Day Outlook

### Harvey Rainfall Forecast – Days 1-5





# **Precipitation Forecast**







# Precipitation Forecast – Days 4-5





### **Tropical Cyclone Harvey**



### **Current Situation**

Tropical Storm Harvey will retain its strength through tonight as it remains just offshore the middle and upper TX coasts. Expected to produce additional rainfall and river flooding.

### **Analysis of Impacts**

- · Evacuations:
  - TX mandatory evacuations for 726k people with voluntary evacuations for over one million people
  - LA mandatory evacuations for 6k with voluntary evacuations for 133k people
- Modeling projections estimate 67k residential homes affected with 5.5k with major damage across 16 counties in TX
- Power outages: 268k customers without power in TX\* (DO