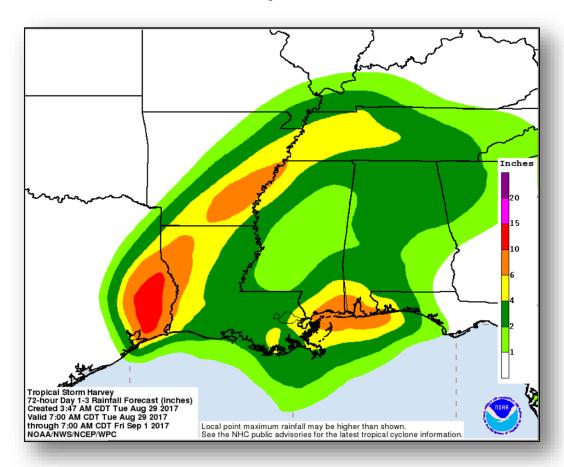

### Harvey Rainfall Forecast – Days 1-5

### **Current Situation**

Tropical Storm Harvey will retain its strength through tonight as it remains just offshore the middle and upper TX coasts. Expected to produce additional rainfall and river flooding.