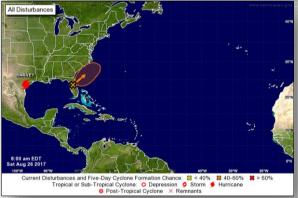

#### Disturbance 1 (as of 8:00 a.m. EDT)

- Located over the central FL peninsula
- · Drifting NE over FL
- Expect heavy rain and flooding over FL
- Formation chance through 48 hours: Low (30%)
- Formation chance through next 5 days: Medium (40%)