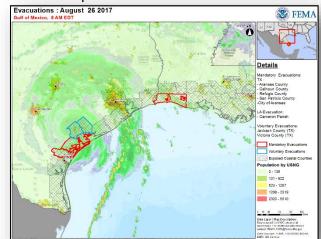

#### **Texas**

- EOC at Full Activation
- Governor declared a State of Disaster for 30 counties on August 23
- Mandatory/voluntary evacuation in affect for TX (7 counties, 1 independent city)
- TX EMAC Request for 5 Swift Water Rescue Teams
- Shelters: 24 (+12) open with 1,450 (+1,371)
   occupants (ARC Network and Independents as of 7:00 a.m. EDT)

#### Louisiana

- EOC is at Partial Activation with ESFs 1, 3, 6, 7, 8, and DoD
- Governor declared a State of Emergency for all parishes in Louisiana on August 24
- Mandatory/voluntary evacuation in affect for LA (1 Parish)
- Shelters: one open with no occupants