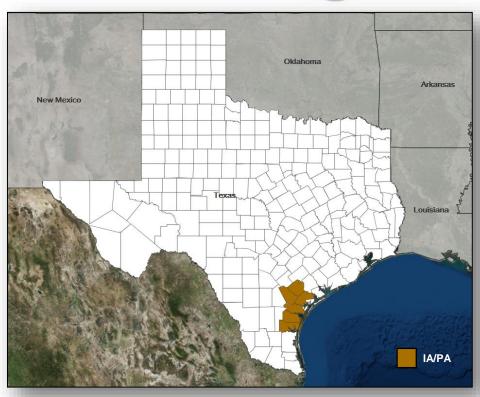

### Joint Preliminary Damage Assessments

|  | Region State /<br>Location | State /                    | Event            | IA/PA | Number o  | f Counties | Start – End  |
|--|----------------------------|----------------------------|------------------|-------|-----------|------------|--------------|
|  |                            | Location                   | Event            |       | Requested | Completed  |              |
|  | V                          | Severe Storms and Flooding | IA               | 0     | 0         | N/A        |              |
|  |                            | IL                         | July 11-27, 2017 | PA    | 4         | 0          | Aug 28 – TBD |