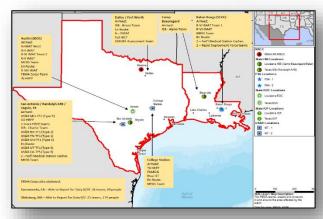

### FEMA Region VI – Hurricane Harvey

#### **Situation**

Harvey made landfall as a Category 4 hurricane at 11:00 p.m. EDT at San Jose Island, and again early this morning at Copano Bay, TX.

- Harvey has since been downgraded to a Category 1
- Prolonged heavy rains, flooding and storm surge ongoing along the TX coast

#### **Analysis of Impacts**

- Port Arthur, TX seawall vulnerable to storm surge due to previous damage (USACE)
- New Orleans flooding threat increased due to degradation of city pumping system; overall pumping capacity availability at 90% (Various sources)
- · Oil companies limiting production/evacuating personnel from Gulf platforms
- Approximately 300,000 customers experiencing power outages across the region (EAGLE-I, August 26, 2017, 7:30 a.m. EDT)

#### **FEMA Region VI:**

- RRCC: Level I (24/7); Watch: Steady State
- Region VI IMAT-1: Deployed to LA EOC
- Region VI IMAT-2: Deployed to TX EOC
- LNOs deployed to TX and LA

#### **Texas**

- EOC at Full Activation
- Governor declared a State of Disaster for 30 counties on August 23
- Mandatory/voluntary evacuation in affect for TX (7 counties, 1 independent city)
- TX EMAC Request for 5 Swift Water Rescue Teams
- Shelters: 24 (+12) open with 1,450 (+1,371)
   occupants (ARC Network and Independents as of 7:00 a.m. EDT)

#### Louisiana

- EOC is at Partial Activation with ESFs 1, 3, 6, 7, 8, and DoD
- Governor declared a State of Emergency for all parishes in Louisiana on August 24
- Mandatory/voluntary evacuation in affect for LA (1 Parish)
- Shelters: one open with no occupants

#### FEMA HQ

- NRCC: Level I (24/7); NWC: Steady State
- National IMAT-West to Austin, TX
- Region II, V, VIII IMATs: Deployed to Austin, TX
- Region VII IMAT to Baton Rouge, LA
- ISB: Seguin, TX, Ft. Worth, TX, Camp Beauregard, LA
- MERS: Five MCOVs deployed to TX, 12 MCOVs on standby in Denton; 11 MERS teams either in place or en route to Texas
- US&R: Blue IST, Two Type 1 Task Forces Four Type 3 Task Forces and Three Hazardous Equipment Push Packages (HEPP) deployed to TX
- FEMA Corps: 1 team deployed to TX, 10 teams available, 21 additional teams available on September 1