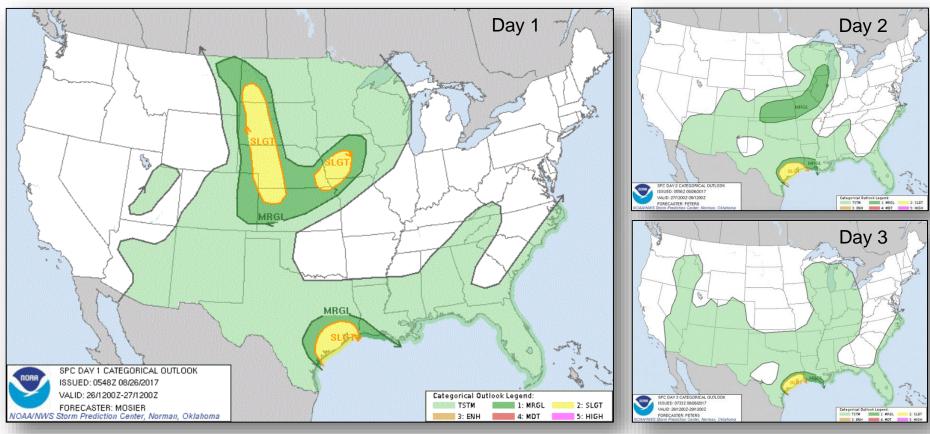

no occupants

#### FEMA HQ

- NRCC: Level I (24/7); NWC: Steady State
- National IMAT-West to Austin, TX
- Region II, V, VIII IMATs: Deployed to Austin, TX
- Region VII IMAT to Baton Rouge, LA
- ISB: Seguin, TX, Ft. Worth, TX, Camp Beauregard, LA
- MERS: Five MCOVs deployed to TX, 12 MCOVs on standby in Denton; 11 MERS teams either in place or en route to Texas
- US&R: Blue IST, Two Type 1 Task Forces Four Type 3 Task Forces and Three Hazardous Equipment Push Packages (HEPP) deployed to TX
- FEMA Corps: 1 team deployed to TX, 10 teams available, 21 additional teams available on September 1



### Tropical Outlook – Central Pacific







48-Hour Outlook

5 Day Outlook

### National Weather Forecast







Today Tomorrow

### River Flood Outlook





# Severe Weather Outlook – Days 1-3





# Hazards Outlook – Aug 28-Sep 1





# Space Weather



|                    | Space Weather Activity | Geomagnetic<br>Storms | Solar Radiation | Radio<br>Blackouts |
|--------------------|------------------------|-----------------------|-----------------|--------------------|
| Past 24 Hours      | ast 24 Hours None      |                       | None            | None               |
| Next 24 Hours None |                        | None                  | None            | None               |

For further information on NOAA Space Weather Scales refer to <a href="http://www.swpc.noaa.gov/noaa-scales-explanation">http://www.swpc.noaa.gov/noaa-scales-explanation</a>





# Wildfire Summary



| Fire Name                           | FMAG #                       | Acres            | Perce