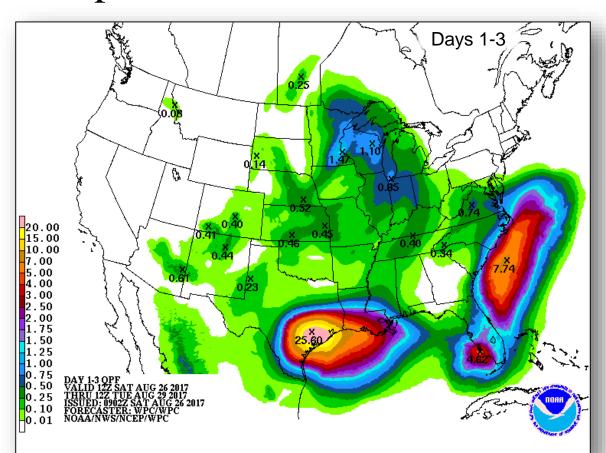

iles WSW of Victoria, TX
- Maximum sustained winds 80 mph (CAT 1)
- Present Movement NW at 6 mph
- Hurricane Watches/Warnings in effect for coastal TX

#### Disturbance 1 (as of 8:00 a.m. EDT)

- Located over the central FL peninsula
- · Drifting NE over FL
- Expect heavy rain and flooding over FL
- Formation chance through 48 hours: Low (30%)
- Formation chance through next 5 days: Medium (40%)







### Tropical Outlook – Eastern Pacific



#### Disturbance 1 (as of 8:00 a.m. EDT)

- Located a few hundred miles of the southern tip of Baja, California Mexico
- Conditions conducive for gradual development
- Formation chance through 48 hours: Low (near 0%)
- Formation chance through next 5 days: Medium (40%)



### Harvey Rainfall Forecast – Days 1-7





### **Precipitation Forecast**







Day 1



Day 2



Day 3

### FEMA Region VI – Hurricane Harvey



#### **Situation**

Harvey made landfall as a Category 4 hurricane at 11:00 p.m. EDT at San Jose Island, and again early this morning at Copano Bay, TX.

- Harvey has since been downgraded to a Category 1
- Prolonged heavy rains, flooding and storm surge ongoing along the TX coast

#### **Analysis of Impacts**

- Port Arthur, TX seawall vulnerable to storm surge due to previous damage (USACE)
- New Orleans flooding threat increased due to degradation of city pumping system; overall pumping capacity availability at 90% (Various sources)
- · Oil companies limiting production/evacuating personnel from Gulf platforms
- Approximately 300,000 customers experiencing power outages across the region (EAGLE-I, August 26, 2017, 7:3