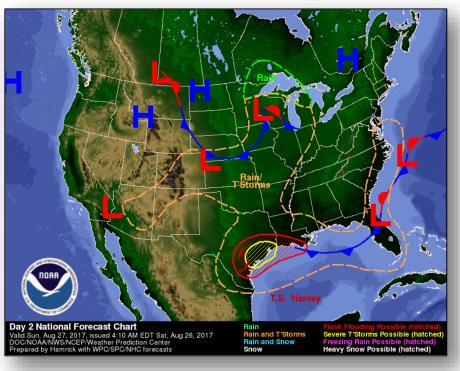

- Mandatory/voluntary evacuation in affect for LA (1 Parish)
- Shelters: one open with no occupants

#### FEMA HQ

- NRCC: Level I (24/7); NWC: Steady State
- National IMAT-West to Austin, TX
- Region II, V, VIII IMATs: Deployed to Austin, TX
- Region VII IMAT to Baton Rouge, LA
- ISB: Seguin, TX, Ft. Worth, TX, Camp Beauregard, LA
- MERS: Five MCOVs deployed to TX, 12 MCOVs on standby in Denton; 11 MERS teams either in place or en route to Texas
- US&R: Blue IST, Two Type 1 Task Forces Four Type 3 Task Forces and Three Hazardous Equipment Push Packages (HEPP) deployed to TX
- FEMA Corps: 1 team deployed to TX, 10 teams available, 21 additional teams available on September 1



### Tropical Outlook – Central Pacific







48-Hour Outlook

5 Day Outlook

### National Weather Forecast







Today Tomorrow

### River Flood Outlook





# Severe Weather Outlook – Days 1-3





# Hazards Outlook – Aug 28-Sep 1





# Space Weather



|                    | Space Weather Activity | Geomagnetic<br>Storms | Solar Radiation | Radio<br>Blackouts |
|--------------------|------------------------|-----------------------|-----------------|--------------------|
| Past 24 Hours      | ast 24 Hours None      |                       | None            | None               |
| Next 24 Hours None |                        | None                  | None            | None               |

For further information on NOAA Space Weather Scales refer to <a href="http://www.swpc.noaa.gov/noaa-scales-explanation">http://www.swpc.noaa.gov/noaa-scales-explanation</a>





# Wildfire Summary



| Fire Na