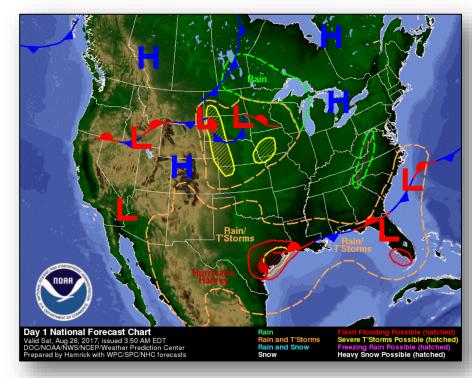

4
- Mandatory/voluntary evacuation in affect for LA (1 Parish)
- Shelters: one open with no occupants

#### FEMA HQ

- NRCC: Level I (24/7); NWC: Steady State
- National IMAT-West to Austin, TX
- Region II, V, VIII IMATs: Deployed to Austin, TX
- Region VII IMAT to Baton Rouge, LA
- ISB: Seguin, TX, Ft. Worth, TX, Camp Beauregard, LA
- MERS: Five MCOVs deployed to TX, 12 MCOVs on standby in Denton; 11 MERS teams either in place or en route to Texas
- US&R: Blue IST, Two Type 1 Task Forces Four Type 3 Task Forces and Three Hazardous Equipment Push Packages (HEPP) deployed to TX
- FEMA Corps: 1 team deployed to TX, 10 teams available, 21 additional teams available on September 1



### Tropical Outlook – Central Pacific







48-Hour Outlook

5 Day Outlook

### National Weather Forecast







Today Tomorrow

### River Flood Outlook





# Severe Weather Outlook – Days 1-3





# Hazards Outlook – Aug 28-Sep 1





# Space Weather



|                    | Space Weather Activity | Geomagnetic<br>Storms | Solar Radiation | Radio<br>Blackouts |
|--------------------|------------------------|-----------------------|-----------------|--------------------|
| Past 24 Hours      | ast 24 Hours None      |                       | None            | None               |
| Next 24 Hours None |                        | None                  | None            | None               |

For further information on NOAA Space Weather Scales refer to <a href="http://www.swpc.noaa.gov/noaa-scales-explanation">http://www.swpc.noaa.gov/noaa-scales-explanation</a>





# Wildfire Summary



| Fire