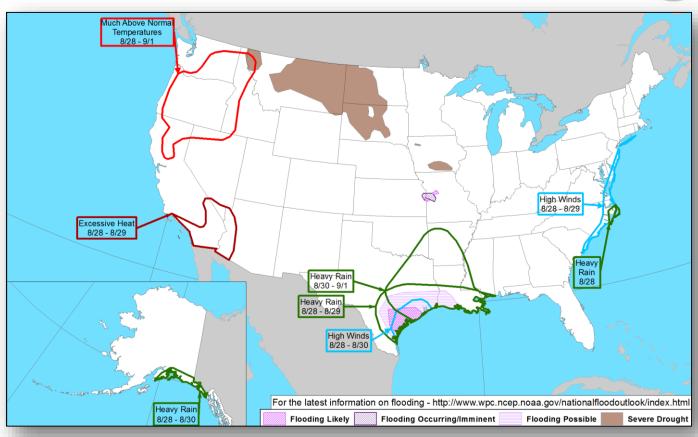

evel I (24/7); NWC: Steady State
- National IMAT-West to Austin, TX
- Region II, V, VIII IMATs: Deployed to Austin, TX
- Region VII IMAT to Baton Rouge, LA
- ISB: Seguin, TX, Ft. Worth, TX, Camp Beauregard, LA
- MERS: Five MCOVs deployed to TX, 12 MCOVs on standby in Denton; 11 MERS teams either in place or en route to Texas
- US&R: Blue IST, Two Type 1 Task Forces Four Type 3 Task Forces and Three Hazardous Equipment Push Packages (HEPP) deployed to TX
- FEMA Corps: 1 team deployed to TX, 10 teams available, 21 additional teams available on September 1



### Tropical Outlook – Central Pacific







48-Hour Outlook

5 Day Outlook

### National Weather Forecast







Today Tomorrow

### River Flood Outlook





# Severe Weather Outlook – Days 1-3





# Hazards Outlook – Aug 28-Sep 1





# Space Weather



|                    | Space Weather Activity | Geomagnetic<br>Storms | Solar Radiation | Radio<br>Blackouts |
|--------------------|------------------------|-----------------------|-----------------|--------------------|
| Past 24 Hours      | ast 24 Hours None      |                       | None            | None               |
| Next 24 Hours None |                        | None                  | None            | None               |

For further information on NOAA Space Weather Scales refer to <a href="http://www.swpc.noaa.gov/noaa-scales-explanation">http://www.swpc.noaa.gov/noaa-scales-explanation</a>





# Wildfire Summary



| Fire Name                           | FMAG #                       | Acres            | Percent      | Evacuations              |