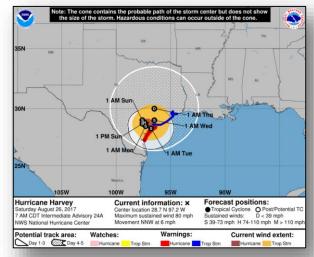

#### Hurricane Harvey (Advisory #24A, as of 8:00 a.m. EDT)

- Located 20 miles WSW of Victoria, TX
- Maximum sustained winds 80 mph (CAT 1)
- Present Movement NW at 6 mph
- Hurricane Watches/Warnings in effect for coastal TX