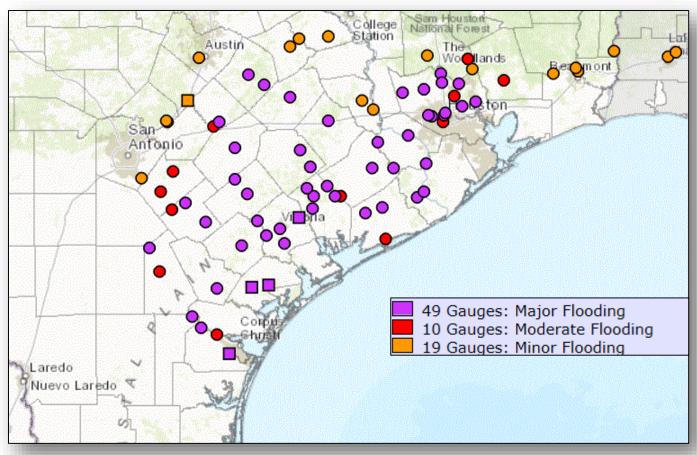

r LA (1 Parish)
- Shelters: one open with no occupants

#### FEMA HQ

- NRCC: Level I (24/7); NWC: Steady State
- National IMAT-West to Austin, TX
- Region II, V, VIII IMATs: Deployed to Austin, TX
- Region VII IMAT to Baton Rouge, LA
- ISB: Seguin, TX, Ft. Worth, TX, Camp Beauregard, LA
- MERS: Five MCOVs deployed to TX, 12 MCOVs on standby in Denton; 11 MERS teams either in place or en route to Texas
- US&R: Blue IST, Two Type 1 Task Forces Four Type 3 Task Forces and Three Hazardous Equipment Push Packages (HEPP) deployed to TX
- FEMA Corps: 1 team deployed to TX, 10 teams available, 21 additional teams available on September 1



### Tropical Outlook – Central Pacific







48-Hour Outlook

5 Day Outlook

### National Weather Forecast







Today Tomorrow

### River Flood Outlook





# Severe Weather Outlook – Days 1-3





# Hazards Outlook – Aug 28-Sep 1





# Space Weather



|                    | Space Weather Activity | Geomagnetic<br>Storms | Solar Radiation | Radio<br>Blackouts |
|--------------------|------------------------|-----------------------|-----------------|--------------------|
| Past 24 Hours      | ast 24 Hours None      |                       | None            | None               |
| Next 24 Hours None |                        | None                  | None            | None               |

For further information on NOAA Space Weather Scales refer to <a href="http://www.swpc.noaa.gov/noaa-scales-explanation">http://www.swpc.noaa.gov/noaa-scales-explanation</a>





# Wildfire Summary



| Fire Name                           | FMAG #