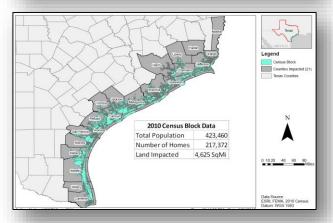

### FEMA Region VI – Hurricane Harvey

#### **Situation**

Harvey made landfall as a Category 4 hurricane at 11:00 p.m. EDT at San Jose Island, and again early this morning at Copano Bay, TX.

- Harvey has since been downgraded to a Category 1
- Prolonged heavy rains, flooding and storm surge ongoing along the TX coast

#### **Analysis of Impacts**

- Port Arthur, TX seawall vulnerable to storm surge due to previous damage (USACE)
- New Orleans flooding threat increased due to degradation of city pumping system; overall pumping capacity availability at 90% (Various sources)
- · Oil companies limiting production/evacuating personnel from Gulf platforms
- Approximately 300,000 customers experiencing power outages across the region (EAGLE-I, August 26, 2017, 7:30 a.m. EDT)