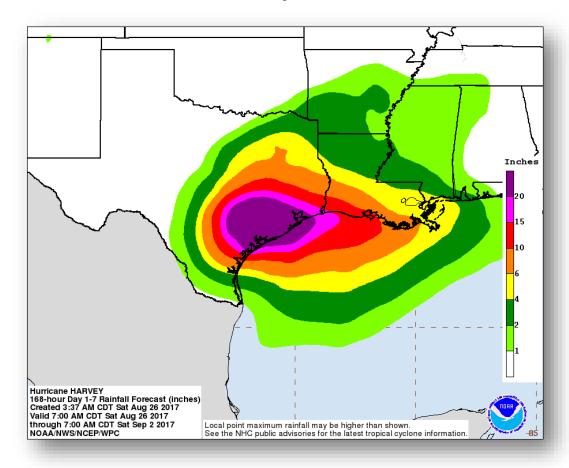

as of 8:00 a.m. EDT)

- Located 20 miles WSW of Victoria, TX
- Maximum sustained winds 80 mph (CAT 1)
- Present Movement NW at 6 mph
- Hurricane Watches/Warnings in effect for coastal TX

#### Disturbance 1 (as of 8:00 a.m. EDT)

- Located over the central FL peninsula
- · Drifting NE over FL
- Expect heavy rain and flooding over FL
- Formation chance through 48 hours: Low (30%)
- Formation chance through next 5 days: Medium (40%)







### Tropical Outlook – Eastern Pacific



#### Disturbance 1 (as of 8:00 a.m. EDT)

- Located a few hundred miles of the southern tip of Baja, California Mexico
- Conditions conducive for gradual development
- Formation chance through 48 hours: Low (near 0%)
- Formation chance through next 5 days: Medium (40%)



### Harvey Rainfall Forecast – Days 1-7





### **Precipitation Forecast**







Day 1



Day 2



Day 3

### FEMA Region VI – Hurricane Harvey



#### **Situation**

Harvey made landfall as a Category 4 hurricane at 11:00 p.m. EDT at San Jose Island, and again early this morning at Copano Bay, TX.

- Harvey has since been downgraded to a Category 1
- Prolonged heavy rains, flooding and storm surge ongoing along the TX coast

#### **Analysis of Impacts**

- Port Arthur, TX seawall vulnerable to storm surge due to previous damage (USACE)
- New Orleans flooding threat increased due to degradation of city pumping system; overall pumping capacity availability at 90% (Various sources)
- · Oil companies limiting production/evacuating personnel from Gulf platforms
- Approximately 300,000 customers experiencing power outages across the r