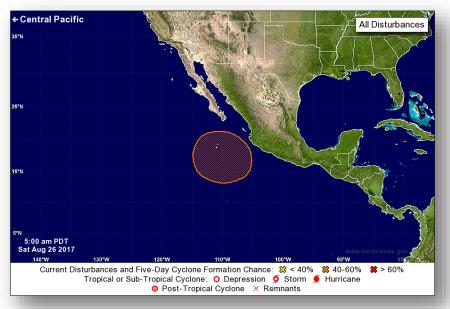

#### Disturbance 1 (as of 8:00 a.m. EDT)

- Located a few hundred miles of the southern tip of Baja, California Mexico
- Conditions conducive for gradual development
- Formation chance through 48 hours: Low (near 0%)
- Formation chance through next 5 days: Medium (40%)