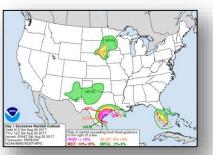

es WSW of Victoria, TX
- Maximum sustained winds 80 mph (CAT 1)
- Present Movement NW at 6 mph
- Hurricane Watches/Warnings in effect for coastal TX

#### Disturbance 1 (as of 8:00 a.m. EDT)

- Located over the central FL peninsula
- · Drifting NE over FL
- Expect heavy rain and flooding over FL
- Formation chance through 48 hours: Low (30%)
- Formation chance through next 5 days: Medium (40%)







### Tropical Outlook – Eastern Pacific



#### Disturbance 1 (as of 8:00 a.m. EDT)

- Located a few hundred miles of the southern tip of Baja, California Mexico
- Conditions conducive for gradual development
- Formation chance through 48 hours: Low (near 0%)
- Formation chance through next 5 days: Medium (40%)



### Harvey Rainfall Forecast – Days 1-7





### **Precipitation Forecast**







Day 1



Day 2



Day 3

### FEMA Region VI – Hurricane Harvey



#### **Situation**

Harvey made landfall as a Category 4 hurricane at 11:00 p.m. EDT at San Jose Island, and again early this morning at Copano Bay, TX.

- Harvey has since been downgraded to a Category 1
- Prolonged heavy rains, flooding and storm surge ongoing along the TX coast

#### **Analysis of Impacts**

- Port Arthur, TX seawall vulnerable to storm surge due to previous damage (USACE)
- New Orleans flooding threat increased due to degradation of city pumping system; overall pumping capacity availability at 90% (Various sources)
- · Oil companies limiting production/evacuating personnel from Gulf platforms
- Approximately 300,000 customers experiencing power outages across the region (EAGLE-I, August 26, 2017, 7:30