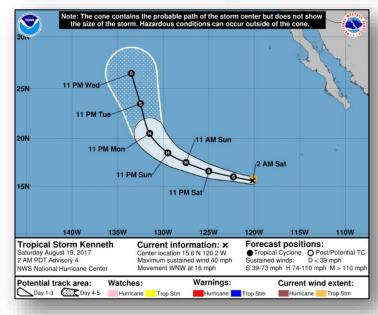

#### <u>Tropical Storm Kenneth</u> (as of 5:00 a.m. EDT)

- Located 840 miles SW of the Baja California, Mexico
- Moving WNW at 16 mph
- Maximum sustained winds near 40 mph
- Expected to become a hurricane Sunday