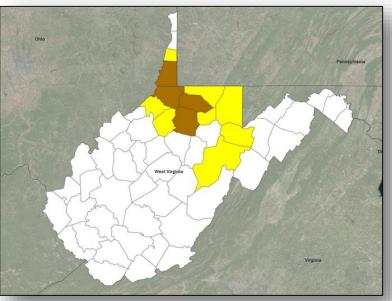

### **Declaration Activity:**

Major Disaster Declaration Approved – West Virginia

### *FEMA-4331-DR-WV*

- Major Disaster Declaration approved August 18, 2017 for the state of West Virginia
- For severe storms, flooding, landslides, and mudslides that occurred July 28-29, 2017
- Provides:
  - Individual Assistance for 4 counties
  - Public Assistance for 12 counties
  - Hazard Mitigation statewide
- · FCO is Steven S. Ward