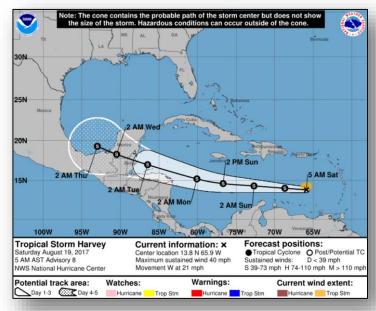

### Tropical Storm Harvey (Advisory #8 as of 5:00 a.m. EDT)

- Located 280 miles SSW of St. Croix
- Moving W near 21 mph
- Maximum sustained winds are 40 mph
- Tropical storm force winds extend 70 miles
- Slow strengthening forecast during the next 48 hours