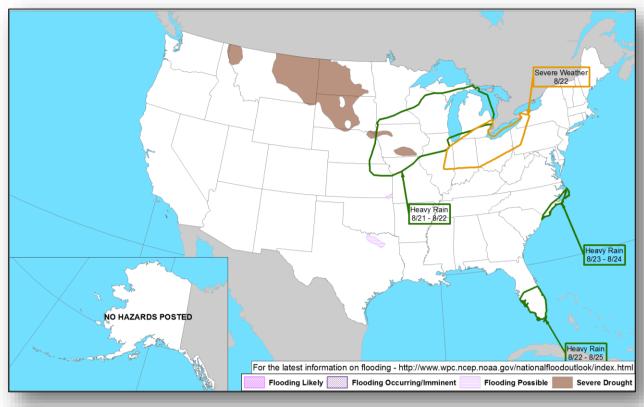

- Formation chance through 5 days: Low (20%)



## Tropical Outlook – Eastern Pacific



#### <u>Tropical Storm Kenneth</u> (as of 5:00 a.m. EDT)

- Located 840 miles SW of the Baja California, Mexico
- Moving WNW at 16 mph
- Maximum sustained winds near 40 mph
- Expected to become a hurricane Sunday



# Tropical Outlook – Central Pacific



### <u>Disturbance 1</u> (as of 8:00 a.m. EDT)

- Located 500 miles SE of Hilo, HI
- Expected to dissipate middle of next week
- Formation chance through 48 hours: Low (20%)
- Formation chance through 5 days: Low (20%)



### National Weather Forecast







Today Tomorrow

# Severe Weather Outlook – Days 1-3





# **Precipitation Forecast**







Day 1

Day 2

Day 3

### Fire Weather Outlook







Today Tomorrow

# Hazards Outlook – Aug 21-25





# Space Weather



|               | Space Weather Activity | Geomagnetic<br>Storms | Solar Radiation | Radio<br>Blackouts |  |
|---------------|------------------------|-----------------------|-----------------|--------------------|--|
| Past 24 Hours | Minor                  | G1                    | None            | None               |  |
| Next 24 Hours | Minor                  | G1 None               |                 | None               |  |

For further information on NOAA Space Weather Scales refer to <a href="http://www.swpc.noaa.gov/noaa-scales-explanation">http://www.swpc.noaa.gov/noaa-scales-explanation</a>





# Wildfire Summary



| Fire Name                           | FMAG #                       | Acres  | Percent<br>Contained | Evacuations<br>(Residents) |