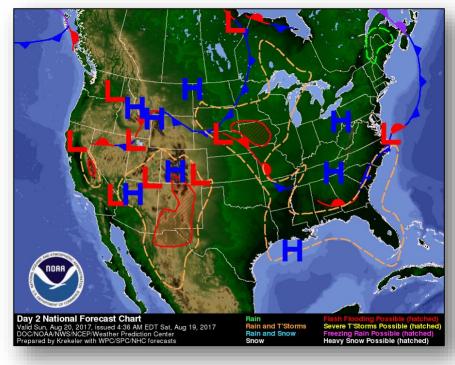

on chance through 5 days: Medium (40%)

#### Disturbance 2 (as of 8:00 a.m. EDT)

- · Located W of the Cabo Verdes Island
- Moving WNW at about 20 mph
- Formation chance through 48 hours: Low (10%)
- Formation chance through 5 days: Low (20%)



## Tropical Outlook – Eastern Pacific



#### <u>Tropical Storm Kenneth</u> (as of 5:00 a.m. EDT)

- Located 840 miles SW of the Baja California, Mexico
- Moving WNW at 16 mph
- Maximum sustained winds near 40 mph
- Expected to become a hurricane Sunday



# Tropical Outlook – Central Pacific



### <u>Disturbance 1</u> (as of 8:00 a.m. EDT)

- Located 500 miles SE of Hilo, HI
- Expected to dissipate middle of next week
- Formation chance through 48 hours: Low (20%)
- Formation chance through 5 days: Low (20%)



### National Weather Forecast







Today Tomorrow

# Severe Weather Outlook – Days 1-3





# **Precipitation Forecast**







Day 1

Day 2

Day 3

### Fire Weather Outlook







Today Tomorrow

# Hazards Outlook – Aug 21-25





# Space Weather



|               | Space Weather Activity | Geomagnetic<br>Storms | Solar Radiation | Radio<br>Blackouts |  |
|---------------|------------------------|-----------------------|-----------------|--------------------|--|
| Past 24 Hours | Minor                  | G1                    | None            | None               |  |
| Next 24 Hours | Minor                  | G1 None               |                 | None               |  |

For further information on NOAA Space Weather Scales refer to <a href="http://www.swpc.noaa.gov/noaa-scales-explanation">http://www.swpc.noaa.gov