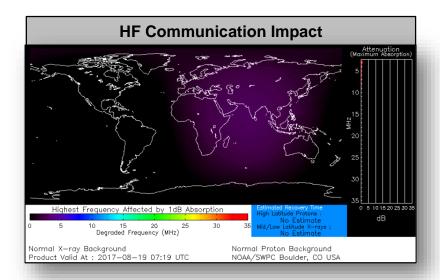

### **Significant Weather:**

- Severe Thunderstorms possible Central Plains
- Flash Flooding possible Southwest
- Elevated Fire Weather CA; OR; ID; MT; WY; ND; SD
- Space weather:
  - o Past 24 hours: Minor G1
  - Next 24 hours: Minor G1