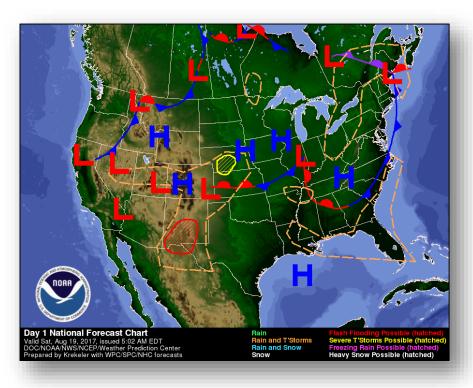

tion chance through 5 days: Medium (40%)

#### Disturbance 2 (as of 8:00 a.m. EDT)

- · Located W of the Cabo Verdes Island
- Moving WNW at about 20 mph
- Formation chance through 48 hours: Low (10%)
- Formation chance through 5 days: Low (20%)



## Tropical Outlook – Eastern Pacific



#### <u>Tropical Storm Kenneth</u> (as of 5:00 a.m. EDT)

- Located 840 miles SW of the Baja California, Mexico
- Moving WNW at 16 mph
- Maximum sustained winds near 40 mph
- Expected to become a hurricane Sunday



# Tropical Outlook – Central Pacific



### <u>Disturbance 1</u> (as of 8:00 a.m. EDT)

- Located 500 miles SE of Hilo, HI
- Expected to dissipate middle of next week
- Formation chance through 48 hours: Low (20%)
- Formation chance through 5 days: Low (20%)



### National Weather Forecast







Today Tomorrow

# Severe Weather Outlook – Days 1-3





# **Precipitation Forecast**







Day 1

Day 2

Day 3

### Fire Weather Outlook







Today Tomorrow

# Hazards Outlook – Aug 21-25





# Space Weather



|               | Space Weather Activity | Geomagnetic<br>Storms | Solar Radiation | Radio<br>Blackouts |  |
|---------------|------------------------|-----------------------|-----------------|--------------------|--|
| Past 24 Hours | Minor                  | G1                    | None            | None               |  |
| Next 24 Hours | Minor                  | G1 None               |                 | None               |  |

For further information on NOAA Space Weather Scales refer to <a href="http://www.swpc.noaa.gov/noaa-scales-explanation">http://www.swpc.noaa.g