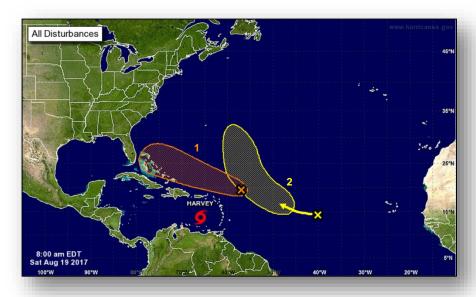

#### <u>Disturbance 1</u> (as of 8:00 a.m. EDT)

- Located 300 miles ENE of the Leeward Islands
- Moving WNW at 20 mph
- Formation chance through 48 hours: Low (20%)
- Formation chance through 5 days: Medium (40%)

#### Disturbance 2 (as of 8:00 a.m. EDT)

- · Located W of the Cabo Verdes Island
- Moving WNW at about 20 mph
- Formation chance through 48 hours: Low (10%)
- Formation chance through 5 days: Low (20%)