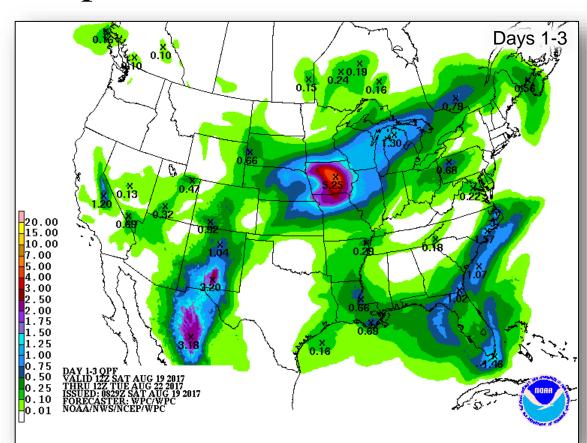

ed W of the Cabo Verdes Island
- Moving WNW at about 20 mph
- Formation chance through 48 hours: Low (10%)
- Formation chance through 5 days: Low (20%)



## Tropical Outlook – Eastern Pacific



#### <u>Tropical Storm Kenneth</u> (as of 5:00 a.m. EDT)

- Located 840 miles SW of the Baja California, Mexico
- Moving WNW at 16 mph
- Maximum sustained winds near 40 mph
- Expected to become a hurricane Sunday



# Tropical Outlook – Central Pacific



### <u>Disturbance 1</u> (as of 8:00 a.m. EDT)

- Located 500 miles SE of Hilo, HI
- Expected to dissipate middle of next week
- Formation chance through 48 hours: Low (20%)
- Formation chance through 5 days: Low (20%)



### National Weather Forecast







Today Tomorrow

# Severe Weather Outlook – Days 1-3





# **Precipitation Forecast**







Day 1

Day 2

Day 3

### Fire Weather Outlook







Today Tomorrow

# Hazards Outlook – Aug 21-25





# Space Weather



|               | Space Weather Activity | Geomagnetic<br>Storms | Solar Radiation | Radio<br>Blackouts |  |
|---------------|------------------------|-----------------------|-----------------|--------------------|--|
| Past 24 Hours | Minor                  | G1                    | None            | None               |  |
| Next 24 Hours | Minor                  | G1 None               |                 | None               |  |

For further information on NOAA Space Weather Scales refer to <a href="http://www.swpc.noaa.gov/noaa-scales-explanation">http://www.swpc.noaa.gov/noaa-scales-explanation</a>





# Wildfire Summary



| Fire Name