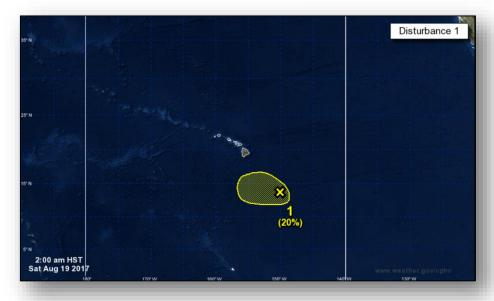

### <u>Disturbance 1</u> (as of 8:00 a.m. EDT)

- Located 500 miles SE of Hilo, HI
- Expected to dissipate middle of next week
- Formation chance through 48 hours: Low (20%)
- Formation chance through 5 days: Low (20%)