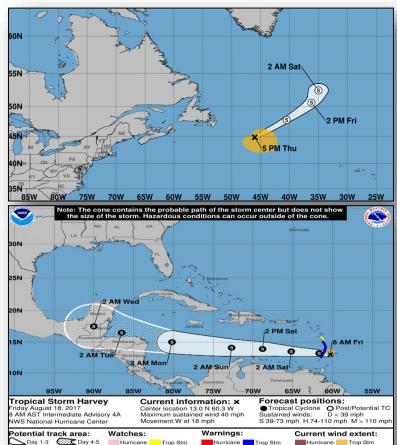

#### <u>Tropical Storm Harvey</u> (Advisory #4A as of 8:00 a.m. EDT)

- Located 55 miles W of Barbados
- Moving W near 18 mph
- Maximum sustained winds are 40 mph
- Tropical storm force winds extend 60 miles
- Slight strengthening possible during the next 48 hours

#### Disturbance 1 (as of 8:00 a.m. EDT)

- Located 750 miles ENE of the Leeward Islands
- Moving WNW at 20 mph
- Formation chance through 48 hours: High (70%)
- Formation chance through 5 days: High (70%)

#### Disturbance 2 (as of 8:00 a.m. EDT)

- Located WSW of the Cabo Verdes Island
- Moving WNW at about 20 mph
- Some development possible early next week
- Formation chance through 48 hours: Low (10%)
- Formation chance through 5 days: Medium (40%)