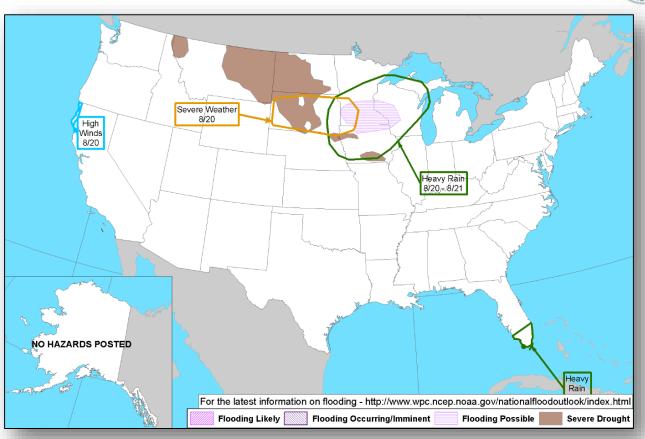

f 8:00 a.m. EDT)

- Located 700 miles SSW of the Baja California peninsula
- Moving WNW at 15 mph
- Conditions are conducive for becoming a tropical cyclone over the next day or so
- Formation chance through 48 hours: High (90%)
- Formation chance through 5 days: High (90%)



### Tropical Outlook – Central Pacific



#### Disturbance 1 (as of 8:00 a.m. EDT)

- Located 600 miles SE of Hilo, HI
- Moving WNW
- Conditions expected to be less conducive for development
- Formation chance through 48 hours: Low (30%)
- Formation chance through 5 days: Low (30%)



### National Weather Forecast







Today Tomorrow

### Severe Weather Outlook – Days 1-3







# **Precipitation Forecast**







Day 1

Day 2

Day 3

### Fire Weather Outlook







Today Tomorrow

# Hazards Outlook – Aug 20-24





# U.S. Drought Monitor







# Space Weather



|               | Space Weather Activity | ner Geomagnetic Storms Solar Radiation |      | Radio<br>Blackouts |
|---------------|------------------------|----------------------------------------|------|--------------------|
| Past 24 Hours | Minor                  | G1                                     | None | None               |
| Next 24 Hours | Minor                  | G1                                     | None | None               |

For further information on NOAA Space Weather Scales refer to <a href="http://www.swpc.noaa.gov/noaa-scales-explanation">http://www.swpc.noaa.gov/noaa-scales-explanation</a>





### Milli Fire – OR



| Fire Name                   | FMAG#/                       | Acres  | %         | Evacuations |