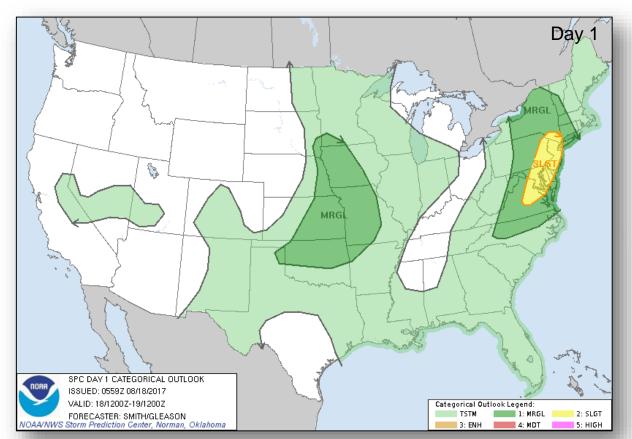

### Severe Weather Outlook – Days 1-3

#### **Significant Weather:**

- Severe Thunderstorms Mid-Atlantic
- Flash Flooding possible Central/Southern Plains, Middle/Lower Mississippi valleys, Mid-Atlantic, and Northeast
- Elevated Fire Weather WA, OR, ID, & MT
- Space weather:
  - Past 24 hours: Minor G1
  - Next 24 hours: Minor G1