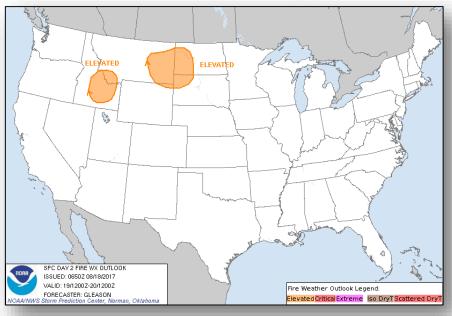

#### **Significant Weather:**

- Severe Thunderstorms Mid-Atlantic
- Flash Flooding possible Central/Southern Plains, Middle/Lower Mississippi valleys, Mid-Atlantic, and Northeast
- Elevated Fire Weather WA, OR, ID, & MT
- Space weather:
  - Past 24 hours: Minor G1
  - Next 24 hours: Minor G1

### Fire Weather Outlook

Today Tomorrow