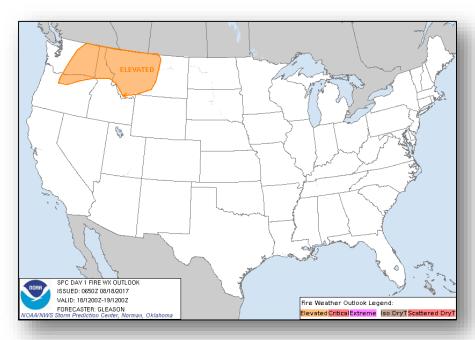

#### **Significant Weather:**

- Severe Thunderstorms Mid-Atlantic
- Flash Flooding possible Central/Southern Plains, Middle/Lower Mississippi valleys, Mid-Atlantic, and Northeast
- Elevated Fire Weather WA, OR, ID, & MT
- Space weather:
  - Past 24 hours: Minor G1
  - Next 24 hours: Minor G1

### Fire Weather Outlook

Today Tomorrow