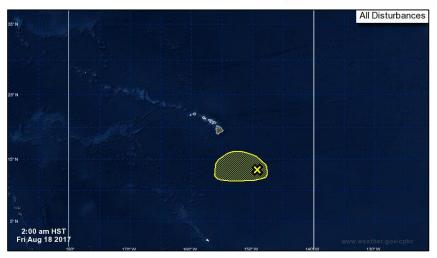

#### Disturbance 1 (as of 8:00 a.m. EDT)

- Located 600 miles SE of Hilo, HI
- Moving WNW
- Conditions expected to be less conducive for development
- Formation chance through 48 hours: Low (30%)
- Formation chance through 5 days: Low (30%)