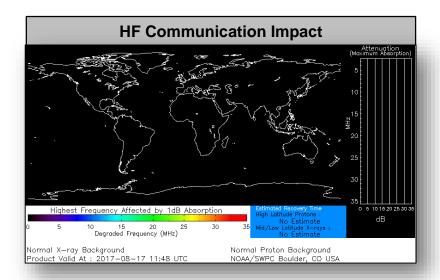

#### **Significant Weather:**

- Severe Thunderstorms Mid-Atlantic
- Flash Flooding possible Central/Southern Plains, Middle/Lower Mississippi valleys, Mid-Atlantic, and Northeast
- Elevated Fire Weather WA, OR, ID, & MT
- Space weather:
  - Past 24 hours: Minor G1
  - Next 24 hours: Minor G1

# Space Weather

|               | Space Weather Activity | ner Geomagnetic Storms Solar Radiation |      | Radio<br>Blackouts |
|---------------|------------------------|----------------------------------------|------|--------------------|
| Past 24 Hours | Minor                  | G1                                     | None | None               |
| Next 24 Hours | Minor                  | G1                                     | None | None               |

For further information on NOAA Space Weather Scales refer to <a href="http://www.swpc.noaa.gov/noaa-scales-explanation">http://www.swpc.noaa.gov/noaa-scales-explanation</a>