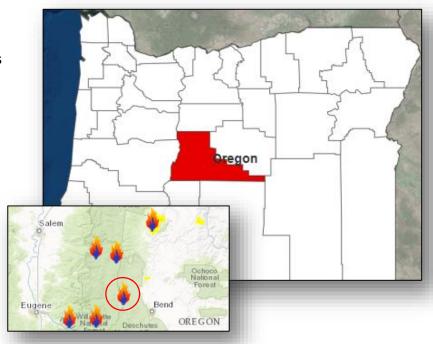

#### **Declaration Activity:**

FMAG approved – Milli Fire, OR (FEMA-5196-FM-OR)

FMAG approved – Lolo Peak Fire, MT (FEMA-XXXX-FM-MT)

### Milli Fire – OR

| Fire Name                   | FMAG#/                       | Acres  | %         | Evacuations |             | Structures | Fatalities<br>/ |          |
|-----------------------------|------------------------------|--------|-----------|-------------|-------------|------------|-----------------|----------|
| (County)                    | Approved                     | burned | Contained | (Residents) | Threatened  | Damaged    | Destroyed       | Injuries |
| Milli<br>(Deschutes County) | 5196-FM-OR<br>August 17,2017 | 4,565  | 0%        | Voluntary   | 652 (homes) | 0          | 0               | 0/0      |

#### **Current Situation**

- Fire began August 11, 2017 and is burning in Deschutes County, OR near the community of Sisters (pop. 2,118), an additional 30k visitors due to the solar eclipse
- Volunteer evacuations are ongoing for approximately 1,625 people
- Fire is threatening local state highways, communications, gas and electric utilities, commercial businesses, the Pacific Crest Trail and campgrounds in the area
- 2 shelter; 10 occupants (ARC midnight shelter count)

#### <u>Response</u>

- FMAG request was submitted and approved on August 17, 2017
- OR EOC at Monitoring (eclipse)
- Region X Bothell MOC at Watch/Steady State