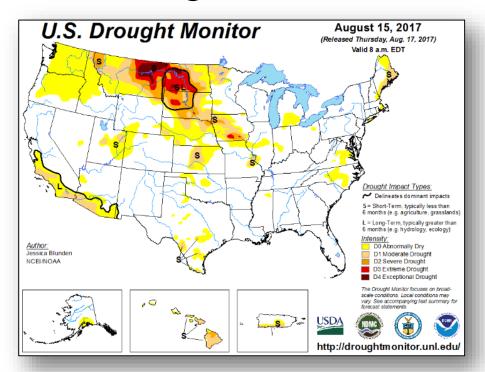

700 miles SSW of the Baja California peninsula
- Moving WNW at 15 mph
- Conditions are conducive for becoming a tropical cyclone over the next day or so
- Formation chance through 48 hours: High (90%)
- Formation chance through 5 days: High (90%)



### Tropical Outlook – Central Pacific



#### Disturbance 1 (as of 8:00 a.m. EDT)

- Located 600 miles SE of Hilo, HI
- Moving WNW
- Conditions expected to be less conducive for development
- Formation chance through 48 hours: Low (30%)
- Formation chance through 5 days: Low (30%)



### National Weather Forecast







Today Tomorrow

### Severe Weather Outlook – Days 1-3







# **Precipitation Forecast**







Day 1

Day 2

Day 3

### Fire Weather Outlook







Today Tomorrow

# Hazards Outlook – Aug 20-24





# U.S. Drought Monitor







# Space Weather



|               | Space Weather Activity | ner Geomagnetic Storms Solar Radiation |      | Radio<br>Blackouts |
|---------------|------------------------|----------------------------------------|------|--------------------|
| Past 24 Hours | Minor                  | G1                                     | None | None               |
| Next 24 Hours | Minor                  | G1                                     | None | None               |

For further information on NOAA Space Weather Scales refer to <a href="http://www.swpc.noaa.gov/noaa-scales-explanation">http://www.swpc.noaa.gov/noaa-scales-explanation</a>





### Milli Fire – OR



| Fire Name                   | FMAG#/                       | Acres  | %         | Evacuations |             | Structures | F