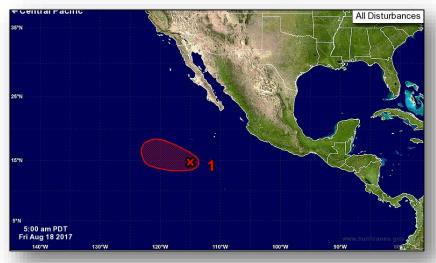

#### Disturbance 1 (as of 8:00 a.m. EDT)

- Located 700 miles SSW of the Baja California peninsula
- Moving WNW at 15 mph
- Conditions are conducive for becoming a tropical cyclone over the next day or so
- Formation chance through 48 hours: High (90%)
- Formation chance through 5 days: High (90%)