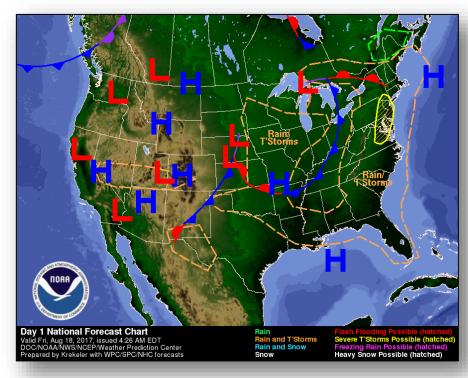

### National Weather Forecast

Today Tomorrow

#### **Significant Weather:**

- Severe Thunderstorms Mid-Atlantic
- Flash Flooding possible Central/Southern Plains, Middle/Lower Mississippi valleys, Mid-Atlantic, and Northeast
- Elevated Fire Weather WA, OR, ID, & MT
- Space weather:
  - Past 24 hours: Minor G1
  - Next 24 hours: Minor G1