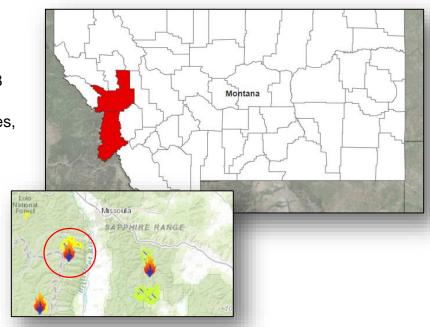

#### **Declaration Activity:**

FMAG approved – Milli Fire, OR (FEMA-5196-FM-OR)

FMAG approved – Lolo Peak Fire, MT (FEMA-XXXX-FM-MT)

#### Lolo Peak Fire – MT

| Fire Name                      | FMAG#/                       |        | %         | Evacuations |             | Fatalities<br>/ |           |          |
|--------------------------------|------------------------------|--------|-----------|-------------|-------------|-----------------|-----------|----------|
| (County)                       | Approved                     | burned | Contained | (Residents) | Threatened  | Damaged         | Destroyed | Injuries |
| Lolo Peak<br>(Missoula County) | ####-FM-MT<br>August 17,2017 | 15,090 | 0%        | Mandatory   | 743 (homes) | 0               | 0         | 0/0      |

#### **Current Situation**

- Fire began July 15, 2017 and is burning in Ravalli and Missoula counties, MT near the community of Lolo (pop. 3,800)
- Mandatory evacuations in effect for 743 residence; an additional 878 on pre-evacuation notice
- Fire threatens power lines, watersheds, schools, irrigation for ranches, multiple DoT facilities, and state highways 12 and 93
- 1 shelter; 4 occupants (ARC midnight shelter count)
- 1 firefighter fatality and 1 Injury reported

#### Response

- FMAG request was submitted and approved on August 17, 2017
- MT EOC at Partial Activation (wildfires)
- Region VIII Watch/Steady State