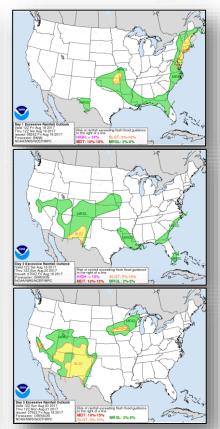

#### **Significant Weather:**

- Severe Thunderstorms Mid-Atlantic
- Flash Flooding possible Central/Southern Plains, Middle/Lower Mississippi valleys, Mid-Atlantic, and Northeast
- Elevated Fire Weather WA, OR, ID, & MT
- Space weather:
  - Past 24 hours: Minor G1
  - Next 24 hours: Minor G1

### Severe Weather Outlook – Days 1-3