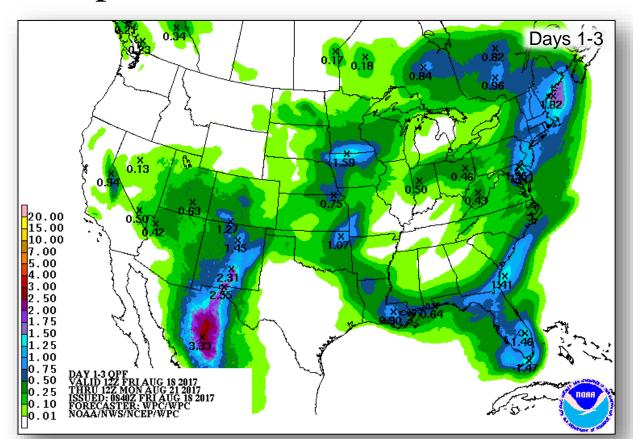

#### **Significant Weather:**

- Severe Thunderstorms Mid-Atlantic
- Flash Flooding possible Central/Southern Plains, Middle/Lower Mississippi valleys, Mid-Atlantic, and Northeast
- Elevated Fire Weather WA, OR, ID, & MT
- Space weather:
  - Past 24 hours: Minor G1
  - Next 24 hours: Minor G1

# **Precipitation Forecast**

Day 1

Day 2

Day 3