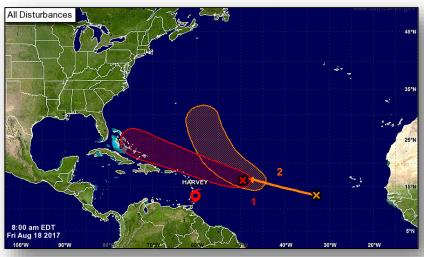

#### <u>Tropical Storm Harvey</u> (Advisory #4A as of 8:00 a.m. EDT)

- Located 55 miles W of Barbados
- Moving W near 18 mph
- Maximum sustained winds are 40 mph
- Tropical storm force winds extend 60 miles
- Slight strengthening possible during the next 48 hours

#### Disturbance 1 (as of 8:00 a.m. EDT)

- Located 750 miles ENE of the Leeward Islands
- Moving WNW at 20 mph
- Formation chance through 48 hours: High (70%)
- Formation chance through 5 days: High (70%)

#### Disturbance 2 (as of 8:00 a.m. EDT)

- Located WSW of the Cabo Verdes Island
- Moving WNW at about 20 mph
- Some development possible early next week
- Formation chance through 48 hours: Low (10%)
- Formation chance through 5 days: Medium (40%)