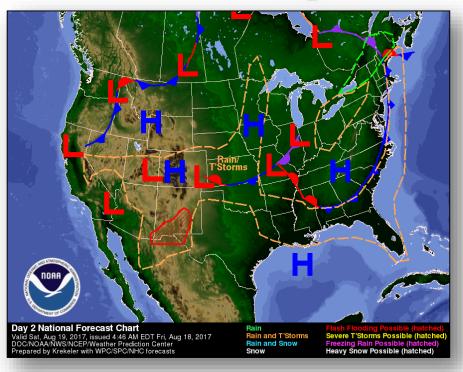

### National Weather Forecast

Today Tomorrow

#### **Significant Weather:**

- Severe Thunderstorms Mid-Atlantic
- Flash Flooding possible Central/Southern Plains, Middle/Lower Mississippi valleys, Mid-Atlantic, and Northeast
- Elevated Fire Weather WA, OR, ID, & MT
- Space weather:
  - Past 24 hours: Minor G1
  - Next 24 hours: Minor G1