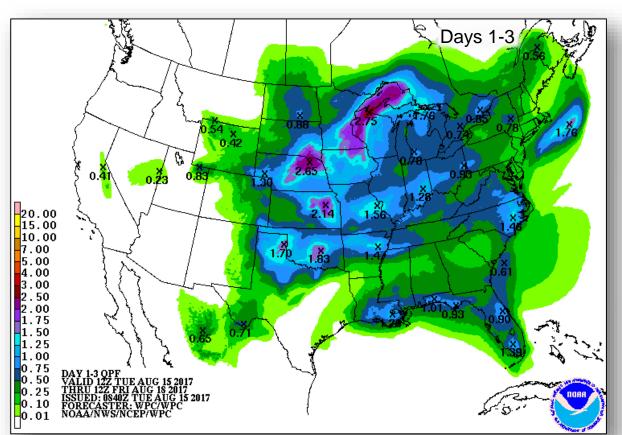

Formation chance through 48 hours: Low (near 0%)
- Formation chance through 5 days: Low (10%)

#### Disturbance 3 (as of 8:00 a.m. EDT)

- Located near the Gulf of Tehuantepec
- Moving WNW at 15-20 mph
- Marginally conducive for development
- Formation chance through 48 hours: Low (near 0%)
- Formation chance through 5 days: Low (10%)



#### Tropical Outlook – Central Pacific



#### Disturbance 1 (as of 8:00 a.m. EDT)

- Located 1,000 miles SE of Hilo, HI
- Moving NW
- Gradual organization expected
- Formation chance through 48 hours: Low (30%)
- Formation chance through 5 days: Medium (50%)



#### National Weather Forecast







Today Tomorrow

### Severe Weather Outlook – Days 1-3



Day 2

Categorical Outlook Legend:
TSTM 1: MRGL 2: SLGT

Day 3



### **Precipitation Forecast**







Day 1

Day 2

Day 3

### Hazards Outlook – Aug 17-21





### Space Weather



|               | Space Weather Activity Geomagnetic Storms Solar Radiation |  | Solar Radiation | Radio<br>Blackouts |
|---------------|-----------------------------------------------------------|--|-----------------|--------------------|
| Past 24 Hours | 24 Hours None                                             |  | None            | None               |
| Next 24 Hours | ext 24 Hours None None                                    |  | None            | None               |

For further information on NOAA Space Weather Scales refer to <a href="http://www.swpc.noaa.gov/noaa-scales-explanation">http://www.swpc.noaa.gov/noaa-scales-explanation</a>





### Joint Preliminary Damage Assessments



| Pagion | St