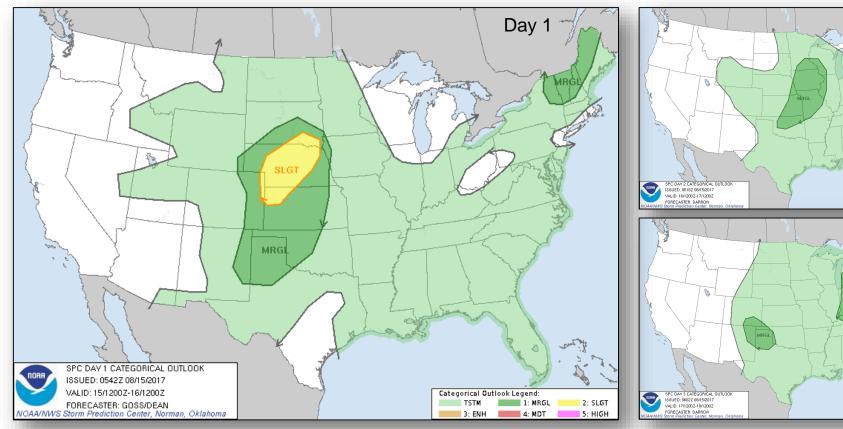

#### Significant Weather:

- Severe Thunderstorms and Flash Flooding Northern/Central Plains
- Space weather:
  - o Past 24 hours: None observed
  - Next 24 hours: None predicted

Earthquake Activity: No significant activity

### Severe Weather Outlook – Days 1-3

Day 2

Categorical Outlook Legend:
TSTM 1: MRGL 2: SLGT

Day 3