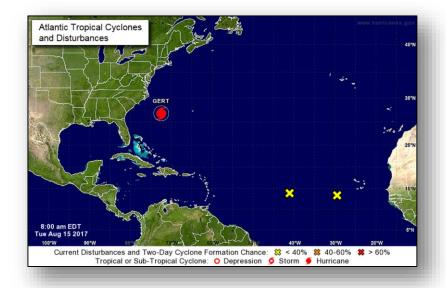

#### **Tropical Activity:**

- Atlantic Hurricane Gert; Disturbance 1 Low (20%); Disturbance 2 Low (10%); Disturbance 3 Low (near 0%);
- Eastern Pacific Disturbance 1 Low (near 0%); Disturbance 2 Low (near 0%); Disturbance 3 Low (near 0%)
- Central Pacific Disturbance 1 Low (30%)
- Western Pacific No activity affecting U.S. interests

#### Hurricane Gert (Advisory #10 as of 5:00 a.m. EDT)

- · Located about 450 miles W of Bermuda
- Moving toward the N at 8 mph
- Some strengthening possible later today or Wednesday
- Swells will spread from North Carolina to Long Island, NY; likely to cause life threatening surf and rip current