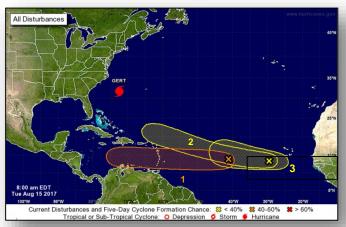

#### Tropical Outlook – Atlantic

- Located 1,000 miles E of Lesser Antilles
- Moving W at 15-20 mph
- Crossing into the Caribbean on Friday
- Support of tropical cyclone next 48 hours; then less favorable
- Formation chance through 48 hours: Low (20%)
- Formation chance through 5 days: Medium (40%)

#### Disturbance 2 (as of 8:00 a.m. EDT)

- Located 100 miles WSW of Cabo Verde Islands
- Moving W at about 15-20 mph
- Conditions appear conducive for some development
- Formation chance through 48 hours: Low (10%)
- Formation chance through 5 days: Low (20%)

#### Disturbance 3 (as of 8:00 a.m. EDT)

- Tropical wave over western Africa forecast to emerge into the far eastern Atlantic Wednesday
- Moving WNW at about 15 mph
- Conditions appear conducive for some development
- Formation chance through 48 hours: Low (near 0%)
- Formation chance through 5 days: Low (20%)