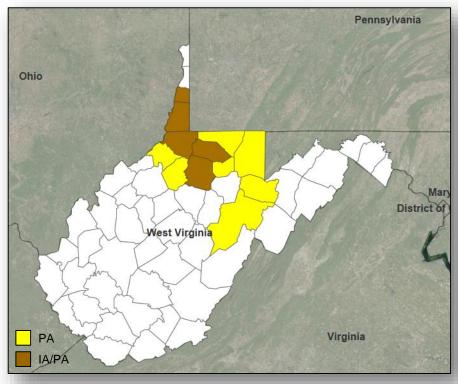

**Declaration Activity:** Major Disaster Declaration request for West Virginia

#### **Declaration Request**

- Governor requested a Major Disaster Declaration on August 11, 2017
- For severe storms, flooding, landslides, and mudslides that occurred July 28-29, 2017
- Requesting:
  - Individual Assistance for 5 counties
  - Public Assistance for 12 counties
  - o Hazard Mitigation statewide