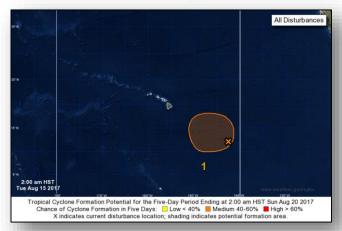

#### Tropical Outlook – Central Pacific

#### Disturbance 1 (as of 8:00 a.m. EDT)

- Located 1,000 miles SE of Hilo, HI
- Moving NW
- Gradual organization expected
- Formation chance through 48 hours: Low (30%)
- Formation chance through 5 days: Medium (50%)