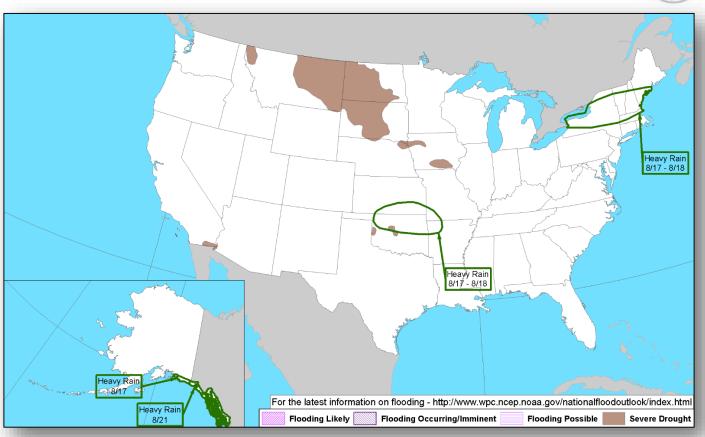

n chance through 5 days: Low (10%)

#### Disturbance 3 (as of 8:00 a.m. EDT)

- Located near the Gulf of Tehuantepec
- Moving WNW at 15-20 mph
- Marginally conducive for development
- Formation chance through 48 hours: Low (near 0%)
- Formation chance through 5 days: Low (10%)



#### Tropical Outlook – Central Pacific



#### Disturbance 1 (as of 8:00 a.m. EDT)

- Located 1,000 miles SE of Hilo, HI
- Moving NW
- Gradual organization expected
- Formation chance through 48 hours: Low (30%)
- Formation chance through 5 days: Medium (50%)



#### National Weather Forecast







Today Tomorrow

### Severe Weather Outlook – Days 1-3



Day 2

Categorical Outlook Legend:
TSTM 1: MRGL 2: SLGT

Day 3



### **Precipitation Forecast**







Day 1

Day 2

Day 3

### Hazards Outlook – Aug 17-21





### Space Weather



|               | Space Weather Activity Geomagnetic Storms Solar Radiation |  | Solar Radiation | Radio<br>Blackouts |
|---------------|-----------------------------------------------------------|--|-----------------|--------------------|
| Past 24 Hours | 24 Hours None                                             |  | None            | None               |
| Next 24 Hours | ext 24 Hours None None                                    |  | None            | None               |

For further information on NOAA Space Weather Scales refer to <a href="http://www.swpc.noaa.gov/noaa-scales-explanation">http://www.swpc.noaa.gov/noaa-scales-explanation</a>





### Joint Preliminary Damage Assessments



| Pagion | State /                      | Front