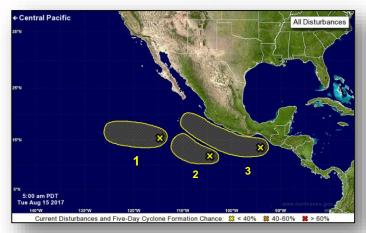

#### Tropical Outlook – Central Pacific

#### Disturbance 1 (as of 8:00 a.m. EDT)

- Located 1,000 miles SE of Hilo, HI
- Moving NW
- Gradual organization expected
- Formation chance through 48 hours: Low (30%)
- Formation chance through 5 days: Medium (50%)