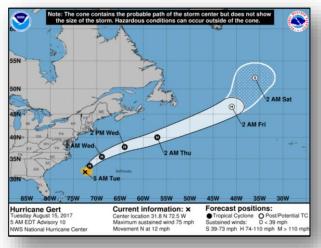

#### Hurricane Gert (Advisory #10 as of 5:00 a.m. EDT)

- · Located about 450 miles W of Bermuda
- Moving toward the N at 8 mph
- Some strengthening possible later today or Wednesday
- Swells will spread from North Carolina to Long Island, NY; likely to cause life threatening surf and rip current