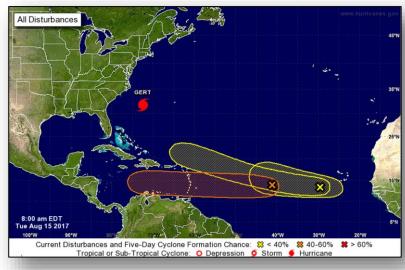

#### Tropical Outlook – Atlantic

- Located 1,000 miles E of Lesser Antilles
- Moving W at 15-20 mph
- Crossing into the Caribbean on Friday
- Support of tropical cyclone next 48 hours; then less favorable
- Formation chance through 48 hours: Low (20%)
- Formation chance through 5 days: Medium (40%)

#### Disturbance 2 (as of 8:00 a.m. EDT)

- Located 100 miles WSW of Cabo Verde Islands
- Moving W at about 15-20 mph
- Conditions appear conducive for some development
- Formation chance through 48 hours: Low (10%)
- Formation chance through 5 days: Low (20%)

#### Disturbance 3 (as of 8:00 a.m. EDT)

- Tropical wave over western Africa forecast to emerge into the far eastern Atlantic Wednesday
- Moving WNW at about 15 mph
- Conditions appear conducive for some development
- Formation chance through 48 hours: Low (near 0%)
- Formation chance through 5 days: Low (20%)