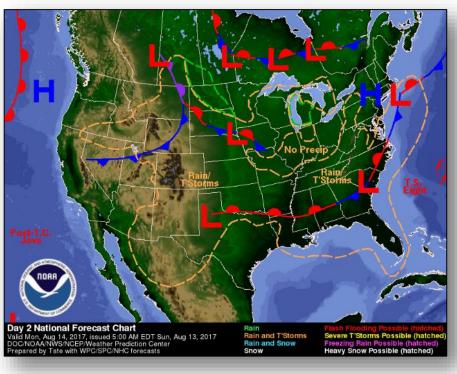

acific



#### <u>Tropical Depression Jova</u> (Advisory #6 as of 5:00 a.m. EDT)

- Located about 345 miles NW of Socorro Island
- Moving toward the W at 15 mph
- Maximum sustained winds 35 mph
- Expected to become a remnant low later today
- No coastal watches and warnings in effect

#### Disturbance 1 (as of 8:00 a.m. EDT)

- Located a few hundred miles S of Acapulco, Mexico
- Formation chance through 48 hours: Low (10%)
- Formation chance through 5 days: Medium (60%)

#### Disturbance 2 (as of 8:00 a.m. EDT)

- Expected to form several hundred miles SW of Manzanillo, Mexico
- Formation chance through 48 hours: Low (near 0%)
- Formation chance through 5 days: Medium (40%)





## Tropical Outlook – Central Pacific







48 Hour Outlook

5 Day Outlook

### National Weather Forecast







Today Tomorrow

### Severe Weather Outlook – Days 1-3









### **Precipitation Forecast**







### Fire Weather Outlook







Today Tomorrow

### 6-10 Day Outlooks





6-10 Day Temperature Probability



6-10 Day Precipitation Probability

## Space Weather



|               | Space Weather Activity | Geomagnetic<br>Storms | Solar Radiation | Radio<br>Blackouts |
|---------------|------------------------|-----------------------|-----------------|--------------------|
| Past 24 Hours | None                   | None                  | None            | None               |
| Next 24 Hours | None                   | None                  | None            | None               |

For further information on NOAA Space Weather Scales refer to <a href="http://www.swpc.noaa.gov/noaa-scal