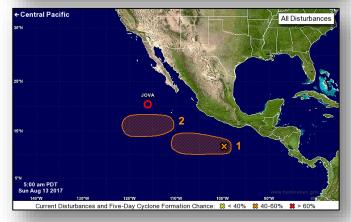

### Tropical Outlook – Eastern Pacific

#### <u>Tropical Depression Jova</u> (Advisory #6 as of 5:00 a.m. EDT)

- Located about 345 miles NW of Socorro Island
- Moving toward the W at 15 mph
- Maximum sustained winds 35 mph
- Expected to become a remnant low later today
- No coastal watches and warnings in effect

#### Disturbance 1 (as of 8:00 a.m. EDT)

- Located a few hundred miles S of Acapulco, Mexico
- Formation chance through 48 hours: Low (10%)
- Formation chance through 5 days: Medium (60%)

#### Disturbance 2 (as of 8:00 a.m. EDT)

- Expected to form several hundred miles SW of Manzanillo, Mexico
- Formation chance through 48 hours: Low (near 0%)
- Formation chance through 5 days: Medium (40%)