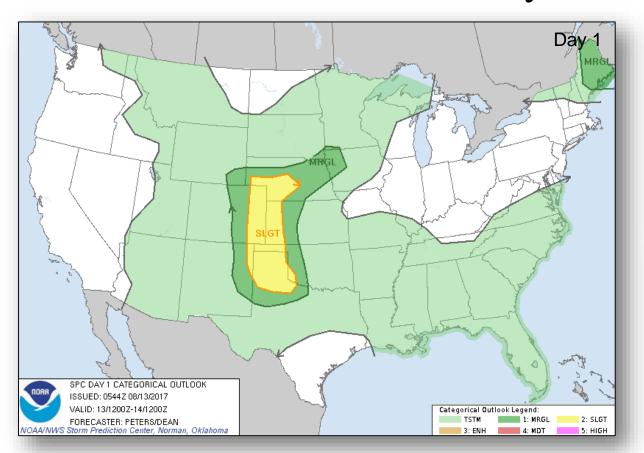

as of 5:00 a.m. EDT)

- Located about 345 miles NW of Socorro Island
- Moving toward the W at 15 mph
- Maximum sustained winds 35 mph
- Expected to become a remnant low later today
- No coastal watches and warnings in effect

#### Disturbance 1 (as of 8:00 a.m. EDT)

- Located a few hundred miles S of Acapulco, Mexico
- Formation chance through 48 hours: Low (10%)
- Formation chance through 5 days: Medium (60%)

#### Disturbance 2 (as of 8:00 a.m. EDT)

- Expected to form several hundred miles SW of Manzanillo, Mexico
- Formation chance through 48 hours: Low (near 0%)
- Formation chance through 5 days: Medium (40%)





## Tropical Outlook – Central Pacific







48 Hour Outlook

5 Day Outlook

### National Weather Forecast







Today Tomorrow

### Severe Weather Outlook – Days 1-3









### **Precipitation Forecast**







### Fire Weather Outlook







Today Tomorrow

### 6-10 Day Outlooks





6-10 Day Temperature Probability



6-10 Day Precipitation Probability

## Space Weather



|               | Space Weather Activity | Geomagnetic<br>Storms | Solar Radiation | Radio<br>Blackouts |
|---------------|------------------------|-----------------------|-----------------|--------------------|
| Past 24 Hours | None                   | None                  | None            | None               |
| Next 24 Hours | None                   | None                  | None            | None               |

For further information on NOAA Space Weather Scales refer to <a href="http://www.swpc.noaa.gov/noaa-scales-explanation">http://www.swpc.noaa.gov/noaa-scales-explan