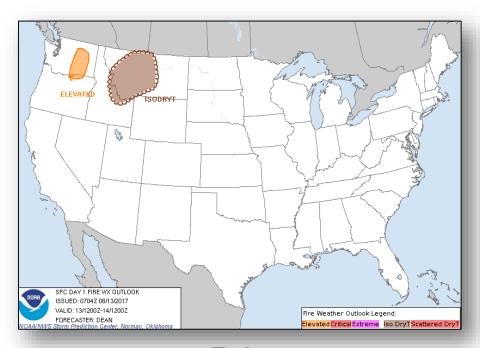

#### **Significant Weather:**

- Severe Thunderstorms Central/Southern Plains
- Flash flooding Southwest, Southern Rockies, Southern Plains, Lower Mississippi Valley, & the Mid-Atlantic
- Red Flag Warning ID & MT
- Elevated Fire Weather conditions in WA & OR and Isolated Dry Thunderstorms increasing fire weather threat in ID & MT
- Space weather:
  - Past 24 hours: None observed
  - Next 24 hours: None predicted

### Fire Weather Outlook

Today Tomorrow