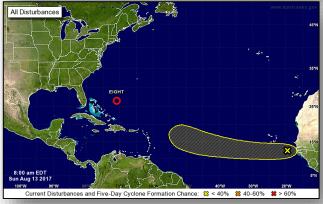

#### **Tropical Activity:**

- Atlantic Tropical Depression Eight; Disturbance 1 Low (20%)
- Eastern Pacific Tropical Depression Jova; Disturbance 1 Medium (60%); Disturbance 2 Medium (40%)
- Central Pacific No tropical cyclones expected next 48 hours
- Western Pacific No activity affecting U.S. interests

#### Disturbance 1 (as of 8:00 a.m. EDT)

- A tropical wave just emerging off the west coast of Africa
- Forecast to move westward over the next couple of days
- Formation chance through 48 hours: Low (near 0%)
- Formation chance through 5 days: Low (20%)