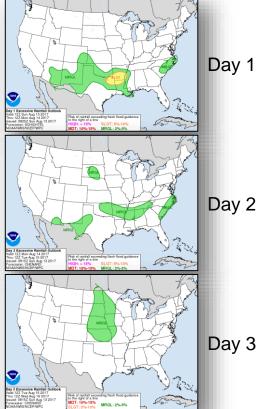

miles NW of Socorro Island
- Moving toward the W at 15 mph
- Maximum sustained winds 35 mph
- Expected to become a remnant low later today
- No coastal watches and warnings in effect

#### Disturbance 1 (as of 8:00 a.m. EDT)

- Located a few hundred miles S of Acapulco, Mexico
- Formation chance through 48 hours: Low (10%)
- Formation chance through 5 days: Medium (60%)

#### Disturbance 2 (as of 8:00 a.m. EDT)

- Expected to form several hundred miles SW of Manzanillo, Mexico
- Formation chance through 48 hours: Low (near 0%)
- Formation chance through 5 days: Medium (40%)





## Tropical Outlook – Central Pacific







48 Hour Outlook

5 Day Outlook

### National Weather Forecast







Today Tomorrow

### Severe Weather Outlook – Days 1-3









### **Precipitation Forecast**







### Fire Weather Outlook







Today Tomorrow

### 6-10 Day Outlooks





6-10 Day Temperature Probability



6-10 Day Precipitation Probability

## Space Weather



|               | Space Weather Activity | Geomagnetic<br>Storms | Solar Radiation | Radio<br>Blackouts |
|---------------|------------------------|-----------------------|-----------------|--------------------|
| Past 24 Hours | None                   | None                  | None            | None               |
| Next 24 Hours | None                   | None                  | None            | None               |

For further information on NOAA Space Weather Scales refer to <a href="http://www.swpc.noaa.gov/noaa-scales-explanation">http://www.swpc.noaa.gov/noaa-scales-explanation</a>





### Joint Preliminary Damag