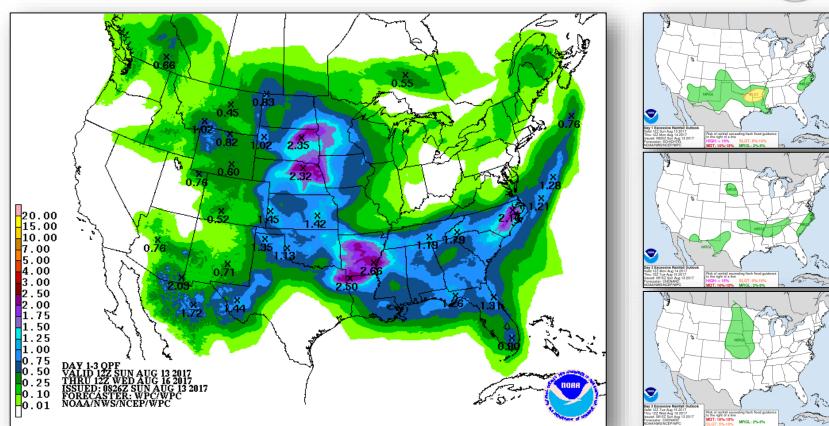

45 miles NW of Socorro Island
- Moving toward the W at 15 mph
- Maximum sustained winds 35 mph
- Expected to become a remnant low later today
- No coastal watches and warnings in effect

#### Disturbance 1 (as of 8:00 a.m. EDT)

- Located a few hundred miles S of Acapulco, Mexico
- Formation chance through 48 hours: Low (10%)
- Formation chance through 5 days: Medium (60%)

#### Disturbance 2 (as of 8:00 a.m. EDT)

- Expected to form several hundred miles SW of Manzanillo, Mexico
- Formation chance through 48 hours: Low (near 0%)
- Formation chance through 5 days: Medium (40%)





## Tropical Outlook – Central Pacific







48 Hour Outlook

5 Day Outlook

### National Weather Forecast







Today Tomorrow

### Severe Weather Outlook – Days 1-3









### **Precipitation Forecast**







### Fire Weather Outlook







Today Tomorrow

### 6-10 Day Outlooks





6-10 Day Temperature Probability



6-10 Day Precipitation Probability

## Space Weather



|               | Space Weather Activity | Geomagnetic<br>Storms | Solar Radiation | Radio<br>Blackouts |
|---------------|------------------------|-----------------------|-----------------|--------------------|
| Past 24 Hours | None                   | None                  | None            | None               |
| Next 24 Hours | None                   | None                  | None            | None               |

For further information on NOAA Space Weather Scales refer to <a href="http://www.swpc.noaa.gov/noaa-scales-explanation">http://www.swpc.noaa.gov/noaa-scales-explanation</a>





### Joint Preliminary Dam