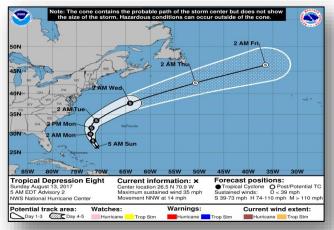

### Tropical Outlook – Atlantic

#### Tropical Depression Eight (Advisory #2 as of 5:00 a.m. EDT)

- Located about 310 miles NNE of the Bahamas
- Moving toward the NNW at 14 mph
- Maximum sustained winds 35 mph
- Gradual strengthening forecast next 48 hours; expected to become a tropical storm later today
- · No coastal watches and warnings in effect