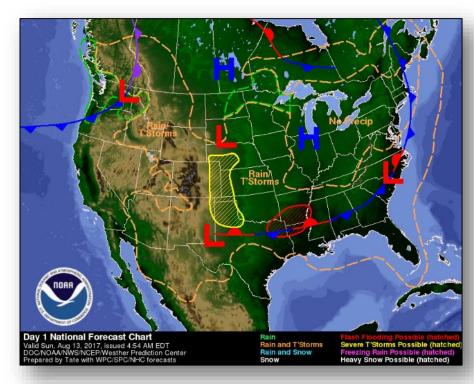

Pacific



#### <u>Tropical Depression Jova</u> (Advisory #6 as of 5:00 a.m. EDT)

- Located about 345 miles NW of Socorro Island
- Moving toward the W at 15 mph
- Maximum sustained winds 35 mph
- Expected to become a remnant low later today
- No coastal watches and warnings in effect

#### Disturbance 1 (as of 8:00 a.m. EDT)

- Located a few hundred miles S of Acapulco, Mexico
- Formation chance through 48 hours: Low (10%)
- Formation chance through 5 days: Medium (60%)

#### Disturbance 2 (as of 8:00 a.m. EDT)

- Expected to form several hundred miles SW of Manzanillo, Mexico
- Formation chance through 48 hours: Low (near 0%)
- Formation chance through 5 days: Medium (40%)





## Tropical Outlook – Central Pacific







48 Hour Outlook

5 Day Outlook

### National Weather Forecast







Today Tomorrow

### Severe Weather Outlook – Days 1-3









### **Precipitation Forecast**







### Fire Weather Outlook







Today Tomorrow

### 6-10 Day Outlooks





6-10 Day Temperature Probability



6-10 Day Precipitation Probability

## Space Weather



|               | Space Weather Activity | Geomagnetic<br>Storms | Solar Radiation | Radio<br>Blackouts |
|---------------|------------------------|-----------------------|-----------------|--------------------|
| Past 24 Hours | None                   | None                  | None            | None               |
| Next 24 Hours | None                   | None                  | None            | None               |

For further information on NOAA Space Weather Scales refer to <a href="http://www.swpc.noaa.gov/noaa-sc