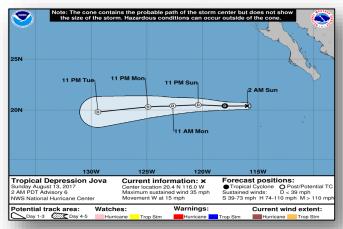

### Tropical Outlook – Eastern Pacific

#### <u>Tropical Depression Jova</u> (Advisory #6 as of 5:00 a.m. EDT)

- Located about 345 miles NW of Socorro Island
- Moving toward the W at 15 mph
- Maximum sustained winds 35 mph
- Expected to become a remnant low later today
- No coastal watches and warnings in effect