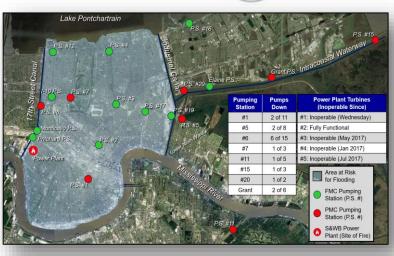

## Flooding – New Orleans

# FEMA

#### **Situation**

Portions of New Orleans experienced heavy rain on August 5, 2017; coupled with earlier rain, exceeded New Orleans Drainage pumping capacity resulting in flooding of low lying areas. Three of five turbines providing power to drainage pumping stations were offline during the event; a fourth turbine lost power during the event, leaving one turbine powering the system. The number one turbine has been placed back on line and currently 103 of 120 pumps are operational. Showers and thunderstorms remain in the forecast with the 7 day total in excess of 1.5 inches. Estimated restoration to full power capability is mid-September.

#### **Impacts**

- · Drinking water and sewage services not affected
- Current estimates of pumping capability are one half inch per hour (normal pumping capacity is about one inch first hour and one half inch per hour after)

#### State / Local Response

- Governor and Mayor declared a State of Emergency
- New Orleans contracted 14 two Megawatt generators; additional smaller generators are also being procured; 26 of 26 requested generators received, installed, and anticipated operational on Monday, August 14
- USACE Prime Power arrived and is assisting with generator installation
- LA EOC returned to Normal Operations

#### **FEMA Response**

- · Region VI remains at Steady State; LNO has been identified
- · No requests for FEMA assistance at this time