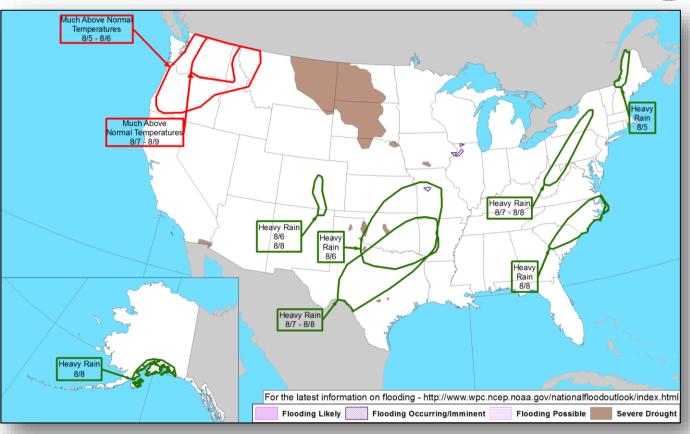

# Hazards Outlook – Aug 5-9

### **Significant Weather:**

- Severe thunderstorms possible Upper/Middle Mississippi valleys to Great Lakes and Ohio Valley
- Flash flooding possible southern CA to Southwest; Southern Rockies to Southern Plains; Gulf Coast to Southeast
- Red Flag Warnings ID, OR, CA & WA
- Space weather:
  - o Past 24 hours: None observed
  - Next 24 hours: None predicted