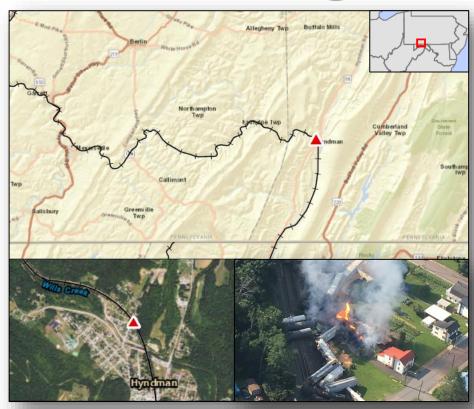

# Train Derailment – Pennsylvania

#### **Situation**

On August 2, 32 cars of a 182 car CSX train derailed in Hyndman borough, PA (Bedford County) (pop. 875), 75 miles southeast of Pittsburgh, PA. 16 cars contained either liquid propane gas, phosphoric acid residue, molten sulfur, or elevated temperature asphalt; multiple rail cars continue to burn.

#### **Impacts**

- · No fatalities or injuries
- 1 mile evacuation zone 1,056 people evacuated; shelter closed; ARC and CSX arranged hotel lodging for evacuees
- Amtrak's Capitol Limited service suspended (DC to Pittsburgh)
- Temporary flight restrictions remain up to 5,000 feet and 3 miles wide
- All roads entering the borough closed to non-emergency response vehicles

#### State/Local Response

- · PA EOC at Partial Activation
- Keystone IMT, PA IMT, County EMC, and CSX HAZMAT teams are onscene

### Federal Response

- Interagency Modeling and Atmospheric Assessment Center (IMAAC) completed all modelling requirements and has de-activated
- FEMA Region III RWC at Steady State; LNOs deployed to PA EOC
- · FEMA NWC remains at Steady State