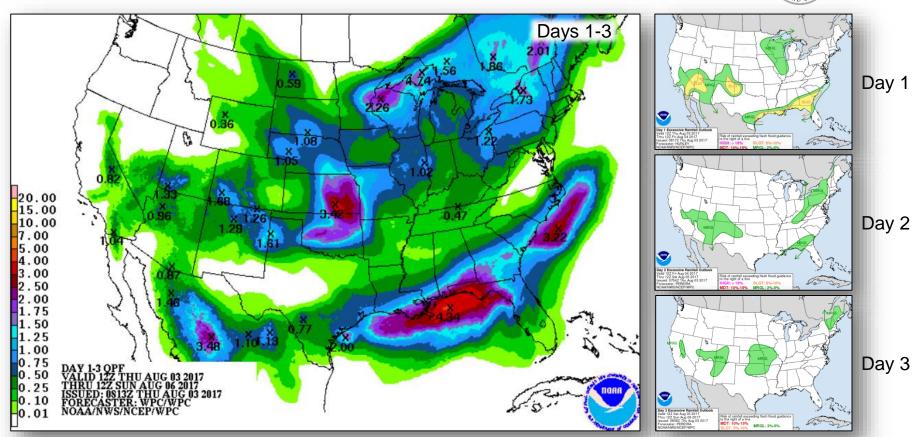

# **Precipitation Forecast**

### **Significant Weather:**

- Severe thunderstorms possible Upper/Middle Mississippi valleys to Great Lakes and Ohio Valley
- Flash flooding possible southern CA to Southwest; Southern Rockies to Southern Plains; Gulf Coast to Southeast
- Red Flag Warnings ID, OR, CA & WA
- Space weather:
  - o Past 24 hours: None observed
  - Next 24 hours: None predicted