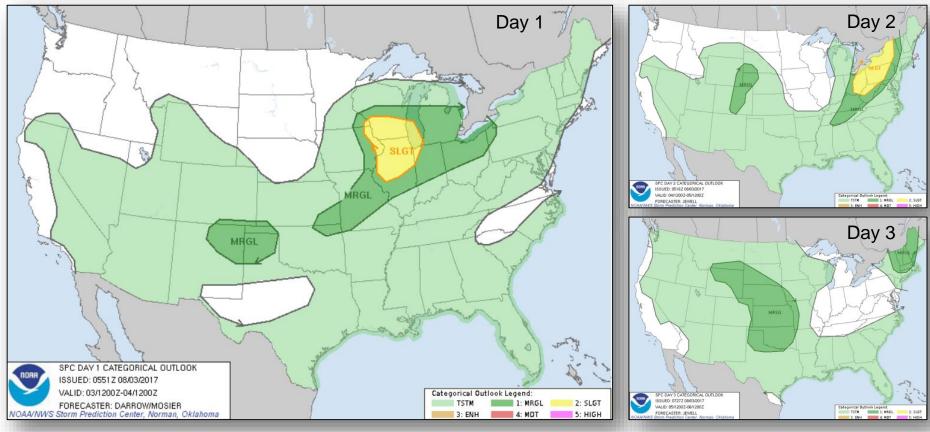

# Severe Weather Outlook – Days 1-3

### **Significant Weather:**

- Severe thunderstorms possible Upper/Middle Mississippi valleys to Great Lakes and Ohio Valley
- Flash flooding possible southern CA to Southwest; Southern Rockies to Southern Plains; Gulf Coast to Southeast
- Red Flag Warnings ID, OR, CA & WA
- Space weather:
  - o Past 24 hours: None observed
  - Next 24 hours: None predicted