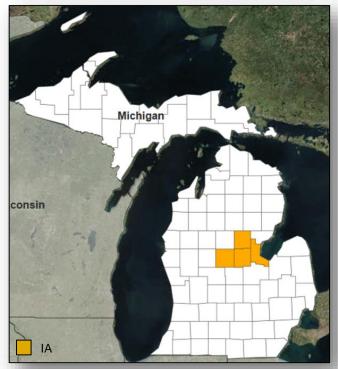

# Declaration Approved

#### FEMA-4326-DR-MI

- Major Disaster Declaration approved August 2, 2017
- For severe storms and flooding that occurred June 22-27, 2017
- Provides:
  - Individual Assistance for 4 counties & one Tribe
  - Hazard Mitigation statewide
- FCO is Steven W. Johnson