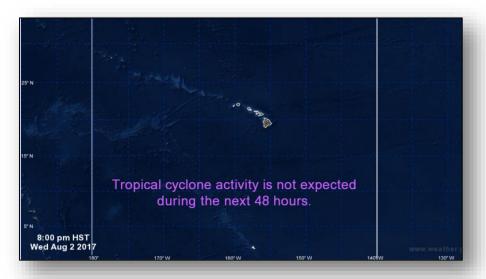

- Located near the west coast of Africa
- Forecast to move W or WNW at 10-15 mph
- Conditions forecast to be conducive for gradual development; tropical depression could form by early next week
- Formation chance through 48 hours: Low (30%)
- Formation chance through 5 days: Medium (60%)

Current advisories and forecasts indicate no threats to the U.S.







### Tropical Outlook – Eastern Pacific



### Disturbance 1 (as of 8:00 a.m. EDT)

- Located a few hundred miles SSW of Acapulco, Mexico
- Moving WNW at 15 mph
- Conditions forecast to become unfavorable for development by the weekend
- Formation chance through 48 hours: Low (20%)
- Formation chance through 5 days: Low (20%)

Current advisories and forecasts indicate no threats to the U.S.





# Tropical Outlook – Central Pacific







**48 Hour Outlook** 

5 Day Outlook

### National Weather Forecast







Today Tomorrow

# Severe Weather Outlook – Days 1-3





# **Precipitation Forecast**





### **Excessive Heat**





National High Temperature Departure from Normal Forecast



Watches, Warnings, and Advisories

# Hazards Outlook – Aug 5-9





# Space Weather



|               | Space Weather Activity | Geomagnetic<br>Storms | Solar Radiation | Radio<br>Blackouts |  |
|---------------|------------------------|-----------------------|-----------------|--------------------|--|
| Past 24 Hours | None                   | None                  | None            | None               |  |
| Next 24 Hours | None                   | None                  | None            | None               |  |

For further informa