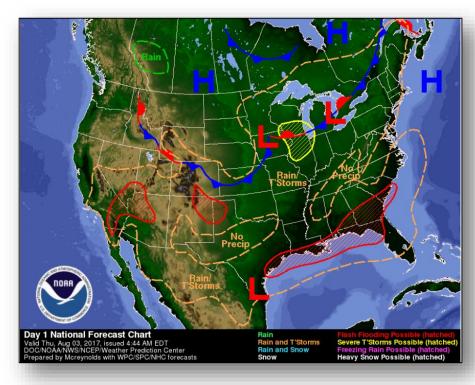

15 mph
- Conditions forecast to be conducive for gradual development; tropical depression could form by early next week
- Formation chance through 48 hours: Low (30%)
- Formation chance through 5 days: Medium (60%)

Current advisories and forecasts indicate no threats to the U.S.







### Tropical Outlook – Eastern Pacific



### Disturbance 1 (as of 8:00 a.m. EDT)

- Located a few hundred miles SSW of Acapulco, Mexico
- Moving WNW at 15 mph
- Conditions forecast to become unfavorable for development by the weekend
- Formation chance through 48 hours: Low (20%)
- Formation chance through 5 days: Low (20%)

Current advisories and forecasts indicate no threats to the U.S.





# Tropical Outlook – Central Pacific







**48 Hour Outlook** 

5 Day Outlook

### National Weather Forecast







Today Tomorrow

# Severe Weather Outlook – Days 1-3





# **Precipitation Forecast**





### **Excessive Heat**





National High Temperature Departure from Normal Forecast



Watches, Warnings, and Advisories

# Hazards Outlook – Aug 5-9





# Space Weather



|               | Space Weather Activity | Geomagnetic<br>Storms | Solar Radiation | Radio<br>Blackouts |  |
|---------------|------------------------|-----------------------|-----------------|--------------------|--|
| Past 24 Hours | None                   | None                  | None            | None               |  |
| Next 24 Hours | None                   | None                  | None            | None               |  |

For further information on NOAA Space Weather Scales refer to <a href="http://www.swpc.noaa.g