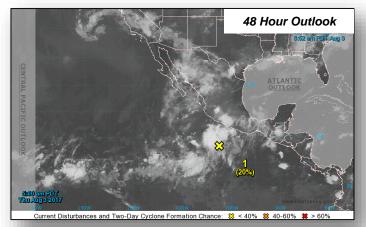

### Tropical Outlook – Eastern Pacific

### Disturbance 1 (as of 8:00 a.m. EDT)

- Located a few hundred miles SSW of Acapulco, Mexico
- Moving WNW at 15 mph
- Conditions forecast to become unfavorable for development by the weekend
- Formation chance through 48 hours: Low (20%)
- Formation chance through 5 days: Low (20%)

Current advisories and forecasts indicate no threats to the U.S.