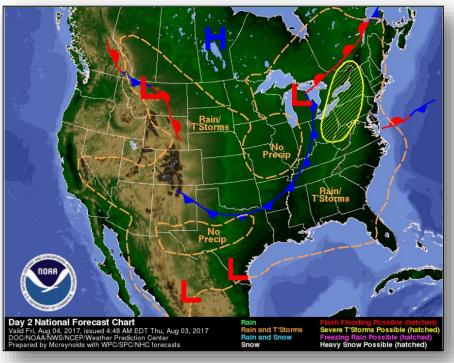

### National Weather Forecast

Today Tomorrow

### **Significant Weather:**

- Severe thunderstorms possible Upper/Middle Mississippi valleys to Great Lakes and Ohio Valley
- Flash flooding possible southern CA to Southwest; Southern Rockies to Southern Plains; Gulf Coast to Southeast
- Red Flag Warnings ID, OR, CA & WA
- Space weather:
  - o Past 24 hours: None observed
  - Next 24 hours: None predicted