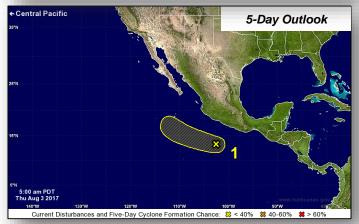

### Tropical Outlook – Eastern Pacific

### Disturbance 1 (as of 8:00 a.m. EDT)

- Located a few hundred miles SSW of Acapulco, Mexico
- Moving WNW at 15 mph
- Conditions forecast to become unfavorable for development by the weekend
- Formation chance through 48 hours: Low (20%)
- Formation chance through 5 days: Low (20%)

Current advisories and forecasts indicate no threats to the U.S.