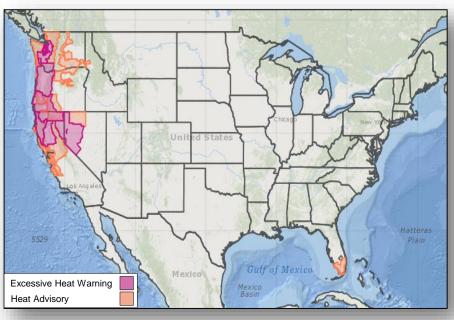

### **Excessive Heat**

National High Temperature Departure from Normal Forecast

Watches, Warnings, and Advisories

### **Significant Weather:**

- Severe thunderstorms possible Upper/Middle Mississippi valleys to Great Lakes and Ohio Valley
- Flash flooding possible southern CA to Southwest; Southern Rockies to Southern Plains; Gulf Coast to Southeast
- Red Flag Warnings ID, OR, CA & WA
- Space weather:
  - o Past 24 hours: None observed
  - Next 24 hours: None predicted