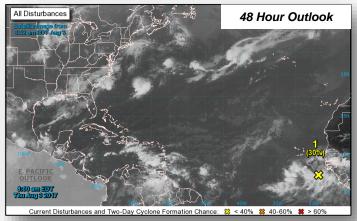

### Tropical Outlook – Atlantic

### Disturbance 1 (as of 8:00 a.m. EDT)

- Located near the west coast of Africa
- Forecast to move W or WNW at 10-15 mph
- Conditions forecast to be conducive for gradual development; tropical depression could form by early next week
- Formation chance through 48 hours: Low (30%)
- Formation chance through 5 days: Medium (60%)

Current advisories and forecasts indicate no threats to the U.S.