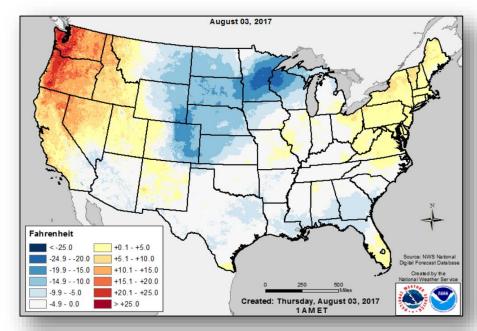

### **Excessive Heat**

National High Temperature Departure from Normal Forecast

Watches, Warnings, and Advisories