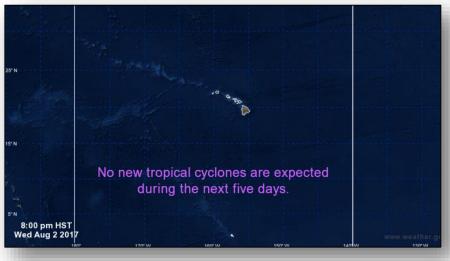

Located near the west coast of Africa
- Forecast to move W or WNW at 10-15 mph
- Conditions forecast to be conducive for gradual development; tropical depression could form by early next week
- Formation chance through 48 hours: Low (30%)
- Formation chance through 5 days: Medium (60%)

Current advisories and forecasts indicate no threats to the U.S.







### Tropical Outlook – Eastern Pacific



### Disturbance 1 (as of 8:00 a.m. EDT)

- Located a few hundred miles SSW of Acapulco, Mexico
- Moving WNW at 15 mph
- Conditions forecast to become unfavorable for development by the weekend
- Formation chance through 48 hours: Low (20%)
- Formation chance through 5 days: Low (20%)

Current advisories and forecasts indicate no threats to the U.S.





# Tropical Outlook – Central Pacific







**48 Hour Outlook** 

5 Day Outlook

### National Weather Forecast







Today Tomorrow

# Severe Weather Outlook – Days 1-3





# **Precipitation Forecast**





### **Excessive Heat**





National High Temperature Departure from Normal Forecast



Watches, Warnings, and Advisories

# Hazards Outlook – Aug 5-9





# Space Weather



|               | Space Weather Activity | Geomagnetic<br>Storms | Solar Radiation | Radio<br>Blackouts |  |
|---------------|------------------------|-----------------------|-----------------|--------------------|--|
| Past 24 Hours | None                   | None                  | None            | None               |  |
| Next 24 Hours | None                   | None                  | None            | None               |  |

For further informati