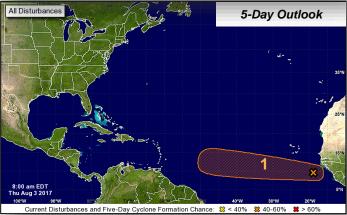

### Tropical Outlook – Atlantic

### Disturbance 1 (as of 8:00 a.m. EDT)

- Located near the west coast of Africa
- Forecast to move W or WNW at 10-15 mph
- Conditions forecast to be conducive for gradual development; tropical depression could form by early next week
- Formation chance through 48 hours: Low (30%)
- Formation chance through 5 days: Medium (60%)

Current advisories and forecasts indicate no threats to the U.S.