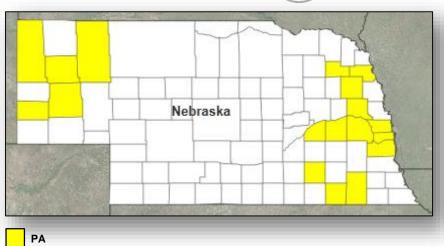

#### FEMA-4325-DR-NE

- Major Disaster Declaration approved on August 1, 2017
- For severe storms, tornadoes, and straight-line winds that occurred June 12-17, 2017
- Provides:
  - Public Assistance for 18 counties
  - Hazard Mitigation statewide
- FCO is Dolph A. Diemont