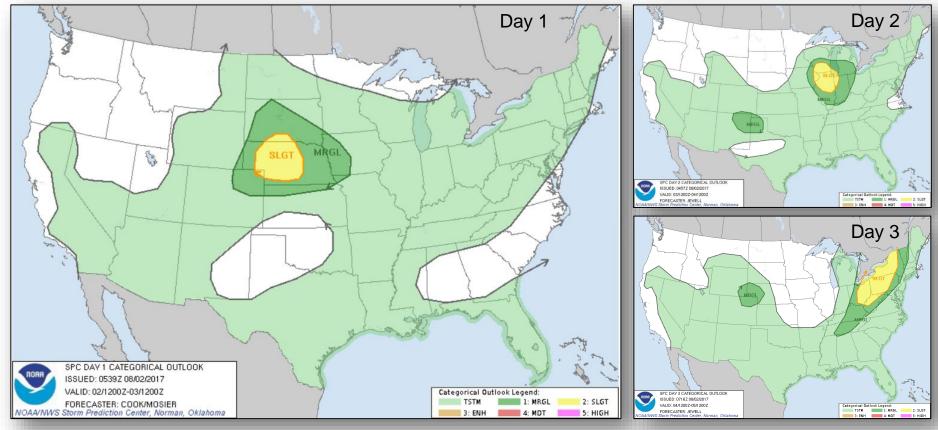

w (10%)

#### Disturbance 2 (as of 2:00 a.m. EDT)

- Located several hundred miles SW of Cabo Verde Islands
- Moving W at 10-15 mph
- Formation chance through 48 hours: Low (10%)
- Formation chance through 5 days: Low (10%)





#### Tropical Outlook – Eastern Pacific



#### Disturbance 1 (as of 2:00 a.m. EDT)

- Located SSW of Gulf of Tehuantepec, Mexico
- Moving WNW at 15 mph
- Conditions appear to become less favorable for development by end of this week
- Formation chance through 48 hours: Low (30%)
- Formation chance through 5 days: Medium (40%)

Current advisories and forecasts indicate no threats the U.S.





#### Tropical Outlook – Central Pacific







48 Hour Outlook

5 Day Outlook

#### National Weather Forecast







Today Tomorrow

### Severe Weather Outlook – Days 1-3





### **Precipitation Forecast**







#### **Excessive Heat**





National Heat Index



Watches, Warnings, and Advisories

### Hazards Outlook – Aug 4-8





#### Space Weather Summary/Outlook



| Space Weather Summary<br>August 2 <sup>nd</sup> , 2017 | Past 48<br>Hours                                                                    | Forecast:<br>August 3 <sup>rd</sup> | Forecast:<br>August 4 <sup>th</sup> |
|--------------------------------------------------------|-------------------------------------------------------------------------------------|-------------------------------------|-------------------------------------|
| Radio Blackouts (R Scale)                              | <r1< td=""><td>R1-R2: 20%<br/>R3-R5: 1%</td><td>R1-R2: 20%<br/>R3-R5: 1%</td></r1<> | R1-R2: 20%<br