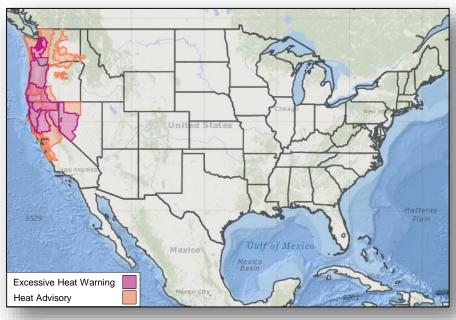

abo Verde Islands
- Moving W at 10-15 mph
- Formation chance through 48 hours: Low (10%)
- Formation chance through 5 days: Low (10%)





#### Tropical Outlook – Eastern Pacific



#### Disturbance 1 (as of 2:00 a.m. EDT)

- Located SSW of Gulf of Tehuantepec, Mexico
- Moving WNW at 15 mph
- Conditions appear to become less favorable for development by end of this week
- Formation chance through 48 hours: Low (30%)
- Formation chance through 5 days: Medium (40%)

Current advisories and forecasts indicate no threats the U.S.





#### Tropical Outlook – Central Pacific







48 Hour Outlook

5 Day Outlook

#### National Weather Forecast







Today Tomorrow

### Severe Weather Outlook – Days 1-3





### **Precipitation Forecast**







#### **Excessive Heat**





National Heat Index



Watches, Warnings, and Advisories

### Hazards Outlook – Aug 4-8





#### Space Weather Summary/Outlook



| Space Weather Summary<br>August 2 <sup>nd</sup> , 2017 | Past 48<br>Hours                                                                    | Forecast:<br>August 3 <sup>rd</sup> | Forecast:<br>August 4 <sup>th</sup> |
|--------------------------------------------------------|-------------------------------------------------------------------------------------|-------------------------------------|-------------------------------------|
| Radio Blackouts (R Scale)                              | <r1< td=""><td>R1-R2: 20%<br/>R3-R5: 1%</td><td>R1-R2: 20%<br/>R3-R5: 1%</td></r1<> | R1-R2: 20%<br>R3-R5: 1%             | R1-R2: 20%<br>R3-R5: 1%             |
| Solar Radiation Storms (S