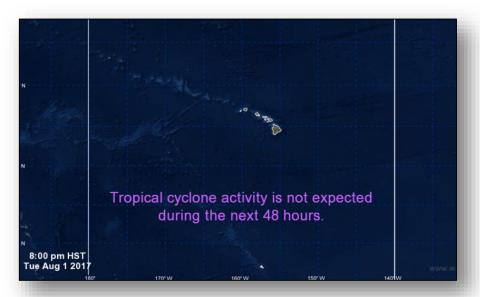

NE over Big Bend area of FL by early Thursday
- Formation chance through 48 hours: Low (10%)
- Formation chance through 5 days: Low (10%)

#### Disturbance 2 (as of 2:00 a.m. EDT)

- Located several hundred miles SW of Cabo Verde Islands
- Moving W at 10-15 mph
- Formation chance through 48 hours: Low (10%)
- Formation chance through 5 days: Low (10%)





#### Tropical Outlook – Eastern Pacific



#### Disturbance 1 (as of 2:00 a.m. EDT)

- Located SSW of Gulf of Tehuantepec, Mexico
- Moving WNW at 15 mph
- Conditions appear to become less favorable for development by end of this week
- Formation chance through 48 hours: Low (30%)
- Formation chance through 5 days: Medium (40%)

Current advisories and forecasts indicate no threats the U.S.





#### Tropical Outlook – Central Pacific







48 Hour Outlook

5 Day Outlook

#### National Weather Forecast







Today Tomorrow

### Severe Weather Outlook – Days 1-3





### **Precipitation Forecast**







#### **Excessive Heat**





National Heat Index



Watches, Warnings, and Advisories

### Hazards Outlook – Aug 4-8





#### Space Weather Summary/Outlook



| Space Weather Summary<br>August 2 <sup>nd</sup> , 2017 | Past 48<br>Hours                                                                    | Forecast:<br>August 3 <sup>rd</sup> | Forecast:<br>August 4 <sup>th</sup> |
|--------------------------------------------------------|-------------------------------------------------------------------------------------|-------------------------------------|-------------------------------------|
| Radio Blackouts (R Scale)