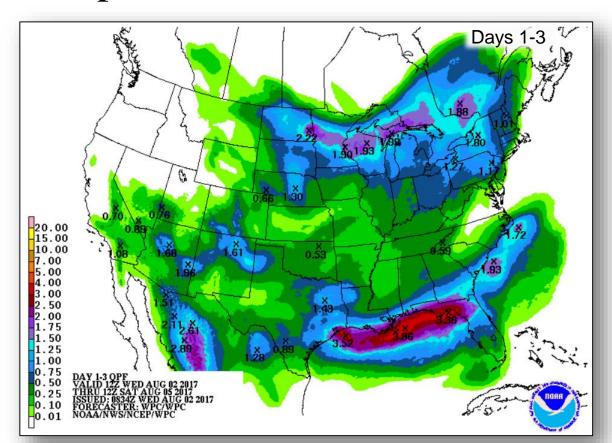

:00 a.m. EDT)

- Located several hundred miles SW of Cabo Verde Islands
- Moving W at 10-15 mph
- Formation chance through 48 hours: Low (10%)
- Formation chance through 5 days: Low (10%)





#### Tropical Outlook – Eastern Pacific



#### Disturbance 1 (as of 2:00 a.m. EDT)

- Located SSW of Gulf of Tehuantepec, Mexico
- Moving WNW at 15 mph
- Conditions appear to become less favorable for development by end of this week
- Formation chance through 48 hours: Low (30%)
- Formation chance through 5 days: Medium (40%)

Current advisories and forecasts indicate no threats the U.S.





#### Tropical Outlook – Central Pacific







48 Hour Outlook

5 Day Outlook

#### National Weather Forecast







Today Tomorrow

### Severe Weather Outlook – Days 1-3





### **Precipitation Forecast**







#### **Excessive Heat**





National Heat Index



Watches, Warnings, and Advisories

### Hazards Outlook – Aug 4-8





#### Space Weather Summary/Outlook



| Space Weather Summary<br>August 2 <sup>nd</sup> , 2017 | Past 48<br>Hours                                                                    | Forecast:<br>August 3 <sup>rd</sup> | Forecast:<br>August 4 <sup>th</sup> |
|--------------------------------------------------------|-------------------------------------------------------------------------------------|-------------------------------------|-------------------------------------|
| Radio Blackouts (R Scale)                              | <r1< td=""><td>R1-R2: 20%<br/>R3-R5: 1%</td><td>R1-R2: 20%<br/>R3-R5: 1%</td></r1<> | R1-R2: 20%<br>R3-R5: 1%             | R1-R2: 20%<