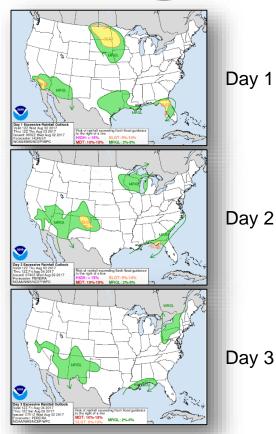

0 a.m. EDT)

- Located several hundred miles SW of Cabo Verde Islands
- Moving W at 10-15 mph
- Formation chance through 48 hours: Low (10%)
- Formation chance through 5 days: Low (10%)





#### Tropical Outlook – Eastern Pacific



#### Disturbance 1 (as of 2:00 a.m. EDT)

- Located SSW of Gulf of Tehuantepec, Mexico
- Moving WNW at 15 mph
- Conditions appear to become less favorable for development by end of this week
- Formation chance through 48 hours: Low (30%)
- Formation chance through 5 days: Medium (40%)

Current advisories and forecasts indicate no threats the U.S.





#### Tropical Outlook – Central Pacific







48 Hour Outlook

5 Day Outlook

#### National Weather Forecast







Today Tomorrow

### Severe Weather Outlook – Days 1-3





### **Precipitation Forecast**







#### **Excessive Heat**





National Heat Index



Watches, Warnings, and Advisories

### Hazards Outlook – Aug 4-8





#### Space Weather Summary/Outlook



| Space Weather Summary<br>August 2 <sup>nd</sup> , 2017 | Past 48<br>Hours                                                                    | Forecast:<br>August 3 <sup>rd</sup> | Forecast:<br>August 4 <sup>th</sup> |
|--------------------------------------------------------|-------------------------------------------------------------------------------------|-------------------------------------|-------------------------------------|
| Radio Blackouts (R Scale)                              | <r1< td=""><td>R1-R2: 20%<br/>R3-R5: 1%</td><td>R1-R2: 20%<br/>R3-R5: 1%</td></r1<> | R1-R2: 20%<br>R3-R5: 1%             | R1-R2: 20%<br