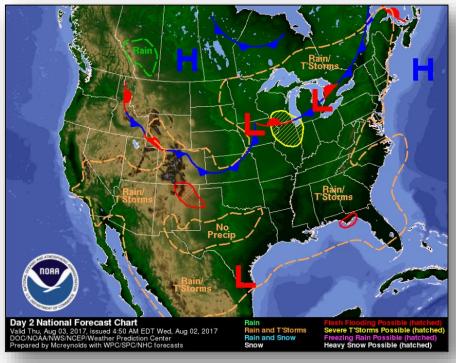

h 48 hours: Low (10%)
- Formation chance through 5 days: Low (10%)

#### Disturbance 2 (as of 2:00 a.m. EDT)

- Located several hundred miles SW of Cabo Verde Islands
- Moving W at 10-15 mph
- Formation chance through 48 hours: Low (10%)
- Formation chance through 5 days: Low (10%)





#### Tropical Outlook – Eastern Pacific



#### Disturbance 1 (as of 2:00 a.m. EDT)

- Located SSW of Gulf of Tehuantepec, Mexico
- Moving WNW at 15 mph
- Conditions appear to become less favorable for development by end of this week
- Formation chance through 48 hours: Low (30%)
- Formation chance through 5 days: Medium (40%)

Current advisories and forecasts indicate no threats the U.S.





#### Tropical Outlook – Central Pacific







48 Hour Outlook

5 Day Outlook

#### National Weather Forecast







Today Tomorrow

### Severe Weather Outlook – Days 1-3





### **Precipitation Forecast**







#### **Excessive Heat**





National Heat Index



Watches, Warnings, and Advisories

### Hazards Outlook – Aug 4-8





#### Space Weather Summary/Outlook



| Space Weather Summary<br>August 2 <sup>nd</sup> , 2017 | Past 48<br>Hours                                                                    | Forecast:<br>August 3 <sup>rd</sup> | Forecast:<br>August 4 <sup>th</sup> |
|--------------------------------------------------------|-------------------------------------------------------------------------------------|-------------------------------------|-------------------------------------|
| Radio Blackouts (R Scale)                              | <r1< td=""><td>R1-R2: 20%<br/>R3-R5: 1%<