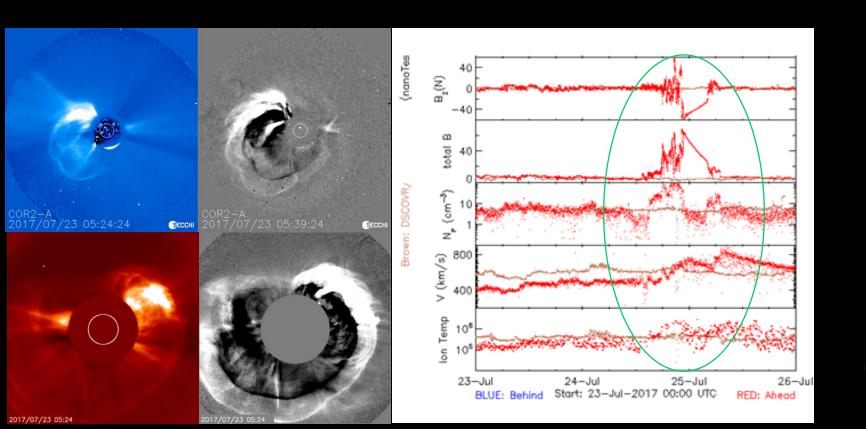

#### 23 July 2017 – Significant Far-Side Eruption

Rob Steenburgh SWPC August 2<sup>nd</sup>, 2017