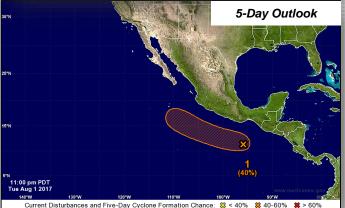

#### Tropical Outlook – Eastern Pacific

#### Disturbance 1 (as of 2:00 a.m. EDT)

- Located SSW of Gulf of Tehuantepec, Mexico
- Moving WNW at 15 mph
- Conditions appear to become less favorable for development by end of this week
- Formation chance through 48 hours: Low (30%)
- Formation chance through 5 days: Medium (40%)

Current advisories and forecasts indicate no threats the U.S.