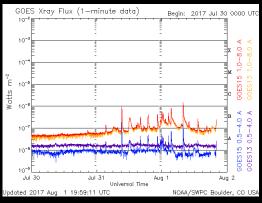

#### Space Weather Summary/Outlook

| Space Weather Summary<br>August 2 <sup>nd</sup> , 2017 | Past 48<br>Hours                                                                    | Forecast:<br>August 3 <sup>rd</sup> | Forecast:<br>August 4 <sup>th</sup> |
|--------------------------------------------------------|-------------------------------------------------------------------------------------|-------------------------------------|-------------------------------------|
| Radio Blackouts (R Scale)                              | <r1< td=""><td>R1-R2: 20%<br/>R3-R5: 1%</td><td>R1-R2: 20%<br/>R3-R5: 1%</td></r1<> | R1-R2: 20%<br>R3-R5: 1%             | R1-R2: 20%<br>R3-R5: 1%             |
| Solar Radiation Storms (S Scale)                       | None                                                                                | >= S1: 1%                           | >=S1: 1%                            |
| Geomagnetic Storms (G Scale)                           | None                                                                                | None                                | None                                |

#### **Summary of Recent Activity/Outlook:**

- No significant recent activity.
- Severe or extreme activity unlikely at this time.