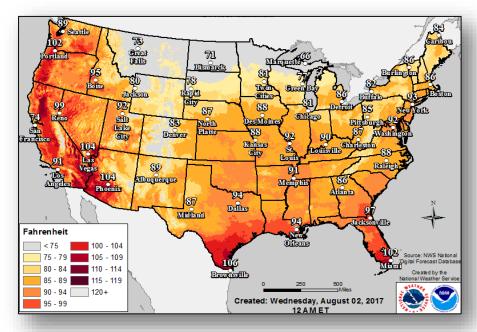

l hundred miles SW of Cabo Verde Islands
- Moving W at 10-15 mph
- Formation chance through 48 hours: Low (10%)
- Formation chance through 5 days: Low (10%)





#### Tropical Outlook – Eastern Pacific



#### Disturbance 1 (as of 2:00 a.m. EDT)

- Located SSW of Gulf of Tehuantepec, Mexico
- Moving WNW at 15 mph
- Conditions appear to become less favorable for development by end of this week
- Formation chance through 48 hours: Low (30%)
- Formation chance through 5 days: Medium (40%)

Current advisories and forecasts indicate no threats the U.S.





#### Tropical Outlook – Central Pacific







48 Hour Outlook

5 Day Outlook

#### National Weather Forecast







Today Tomorrow

### Severe Weather Outlook – Days 1-3





### **Precipitation Forecast**







#### **Excessive Heat**





National Heat Index



Watches, Warnings, and Advisories

### Hazards Outlook – Aug 4-8





#### Space Weather Summary/Outlook



| Space Weather Summary<br>August 2 <sup>nd</sup> , 2017 | Past 48<br>Hours                                                                    | Forecast:<br>August 3 <sup>rd</sup> | Forecast:<br>August 4 <sup>th</sup> |
|--------------------------------------------------------|-------------------------------------------------------------------------------------|-------------------------------------|-------------------------------------|
| Radio Blackouts (R Scale)                              | <r1< td=""><td>R1-R2: 20%<br/>R3-R5: 1%</td><td>R1-R2: 20%<br/>R3-R5: 1%</td></r1<> | R1-R2: 20%<br>R3-R5: 1%             | R1-R2: 20%<br>R3-R5: 1%             |
| So