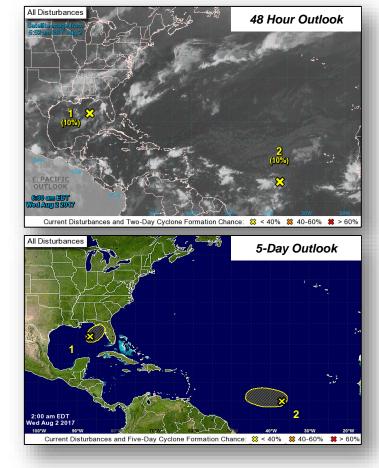

#### Tropical Outlook – Atlantic

#### Disturbance 1 (as of 2:00 a.m. EDT)

- Located 240 miles S of Pensacola, FL; forecast to move NE over Big Bend area of FL by early Thursday
- Formation chance through 48 hours: Low (10%)
- Formation chance through 5 days: Low (10%)

#### Disturbance 2 (as of 2:00 a.m. EDT)

- Located several hundred miles SW of Cabo Verde Islands
- Moving W at 10-15 mph
- Formation chance through 48 hours: Low (10%)
- Formation chance through 5 days: Low (10%)