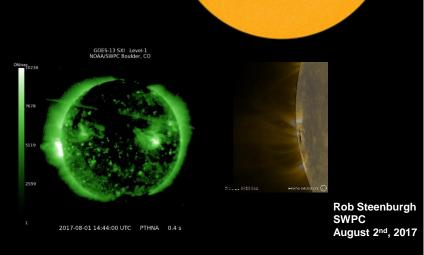

#### 23 July 2017 – Significant Far-Side Eruption

Rob Steenburgh SWPC August 2<sup>nd</sup>, 2017