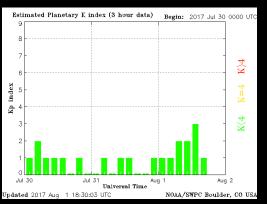

#### Space Weather Summary/Outlook

| Space Weather Summary<br>August 2 <sup>nd</sup> , 2017 | Past 48<br>Hours                                                                    | Forecast:<br>August 3 <sup>rd</sup> | Forecast:<br>August 4 <sup>th</sup> |
|--------------------------------------------------------|-------------------------------------------------------------------------------------|-------------------------------------|-------------------------------------|
| Radio Blackouts (R Scale)                              | <r1< td=""><td>R1-R2: 20%<br/>R3-R5: 1%</td><td>R1-R2: 20%<br/>R3-R5: 1%</td></r1<> | R1-R2: 20%<br>R3-R5: 1%             | R1-R2: 20%<br>R3-R5: 1%             |
| Solar Radiation Storms (S Scale)                       | None                                                                                | >= S1: 1%                           | >=S1: 1%                            |
| Geomagnetic Storms (G Scale)                           | None                                                                                | None                                | None                                |

#### **Summary of Recent Activity/Outlook:**

- No significant recent activity.
- Severe or extreme activity unlikely at this time.