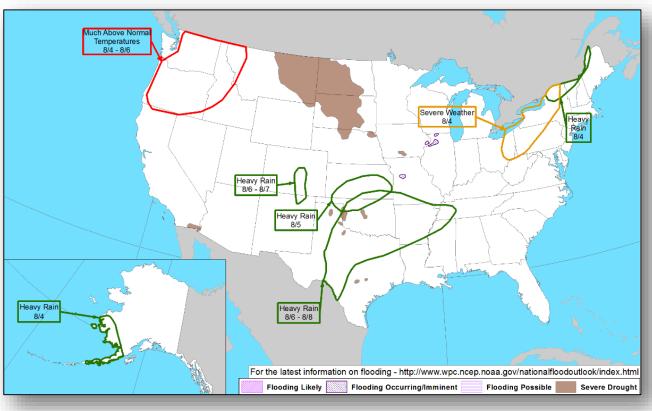

#### **Significant Weather:**

- Severe thunderstorms possible Central Plains
- Flash flooding possible northern CA; Northern Plains to Upper Mississippi Valley; Southeast
- Space weather:
  - o Past 24 hours: None observed
  - Next 24 hours: None predicted

### Hazards Outlook – Aug 4-8