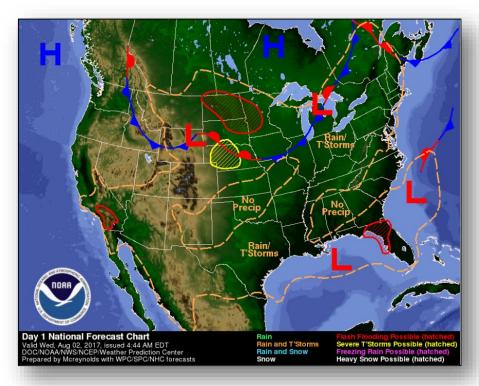

ugh 48 hours: Low (10%)
- Formation chance through 5 days: Low (10%)

#### Disturbance 2 (as of 2:00 a.m. EDT)

- Located several hundred miles SW of Cabo Verde Islands
- Moving W at 10-15 mph
- Formation chance through 48 hours: Low (10%)
- Formation chance through 5 days: Low (10%)





#### Tropical Outlook – Eastern Pacific



#### Disturbance 1 (as of 2:00 a.m. EDT)

- Located SSW of Gulf of Tehuantepec, Mexico
- Moving WNW at 15 mph
- Conditions appear to become less favorable for development by end of this week
- Formation chance through 48 hours: Low (30%)
- Formation chance through 5 days: Medium (40%)

Current advisories and forecasts indicate no threats the U.S.





#### Tropical Outlook – Central Pacific







48 Hour Outlook

5 Day Outlook

#### National Weather Forecast







Today Tomorrow

### Severe Weather Outlook – Days 1-3





### **Precipitation Forecast**







#### **Excessive Heat**





National Heat Index



Watches, Warnings, and Advisories

### Hazards Outlook – Aug 4-8





#### Space Weather Summary/Outlook



| Space Weather Summary<br>August 2 <sup>nd</sup> , 2017 | Past 48<br>Hours                                                                    | Forecast:<br>August 3 <sup>rd</sup> | Forecast:<br>August 4 <sup>th</sup> |
|--------------------------------------------------------|-------------------------------------------------------------------------------------|-------------------------------------|-------------------------------------|
| Radio Blackouts (R Scale)                              | <r1< td=""><td>R1-R2: 20%<br/>R3-R5: 1