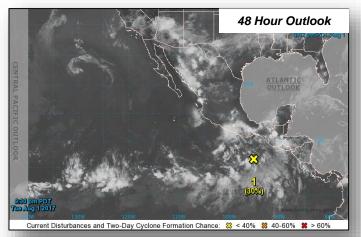

#### Tropical Outlook – Eastern Pacific

#### Disturbance 1 (as of 2:00 a.m. EDT)

- Located SSW of Gulf of Tehuantepec, Mexico
- Moving WNW at 15 mph
- Conditions appear to become less favorable for development by end of this week
- Formation chance through 48 hours: Low (30%)
- Formation chance through 5 days: Medium (40%)

Current advisories and forecasts indicate no threats the U.S.