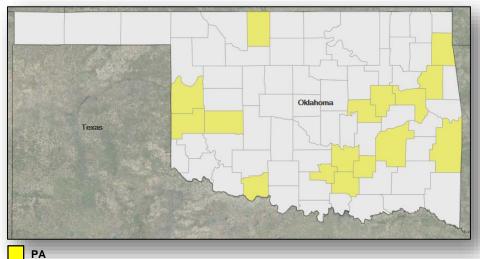

#### FEMA-4324-DR-OK

- Major Disaster Declaration was approved on July 25, 2017 for the State of Oklahoma
- For severe storms, tornadoes, straight-line winds, and flooding that occurred May 16-20, 2017
- · Provides:
  - Public Assistance for 16 counties
  - Hazard Mitigation statewide
- FCO is Charles Maskell