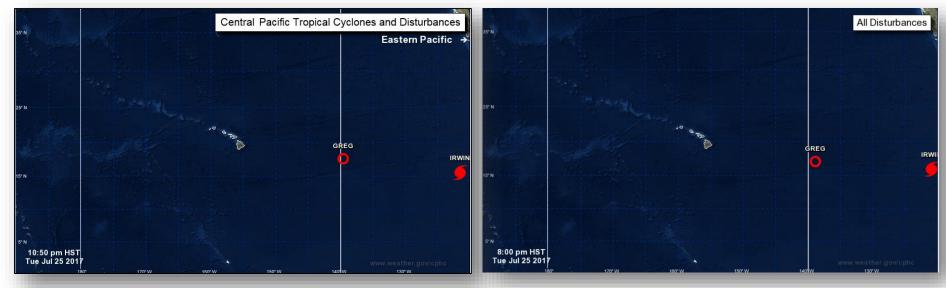

Advisory #16 as of 8:00 a.m. EDT)

- Located 905 miles WSW of southern tip of Baja California, Mexico
- Moving WSW at 7 mph; maximum sustained winds 80 mph
- Gradual weakening expected next few days

#### Hurricane Hilary (CAT 2) (Advisory #20 as of 8:00 a.m. EDT)

- Located 460 miles S of southern tip of Baja California, Mexico
- Moving WNW at 12 mph; maximum sustained winds 105 mph
- · Expected to gradually weaken tonight through Fri

#### Disturbance 1 (as of 8:00 a.m. EDT)

- Located several hundred miles S of Mexico
- Development, if any, is expected to be slow to occur
- Formation chance through 48 hours: Low (near 0%)
- Formation chance through 5 days: Low (20%)



Based on current advisories and forecasts, none of the storms threaten U.S.

### Tropical Outlook – Central Pacific





48 Hour Outlook

5 Day Outlook

#### National Weather Forecast







Today Tomorrow

### Severe Weather Outlook – Days 1-3





### Precipitation Forecast / Flash Flood Risk





### Significant River Flood Outlook





#### Fire Weather Outlook







Today Tomorrow

## Hazards Outlook – July 28 – Aug 1





## Wildfire Summary



| Fire Name             | FMAG #                      | Acres  | Percent   | Evacuations |                 | Fatalities |           |            |  |  |
|-----------------------|-----------------------------|--------|-----------|-------------|-----------------|------------|-----------|------------|--|--|
| (County)              | (Approved Date)             | Burned | Contained | (Residents) | Threatened      | Damaged    | Destroyed | / Injuries |  |  |
| Ne