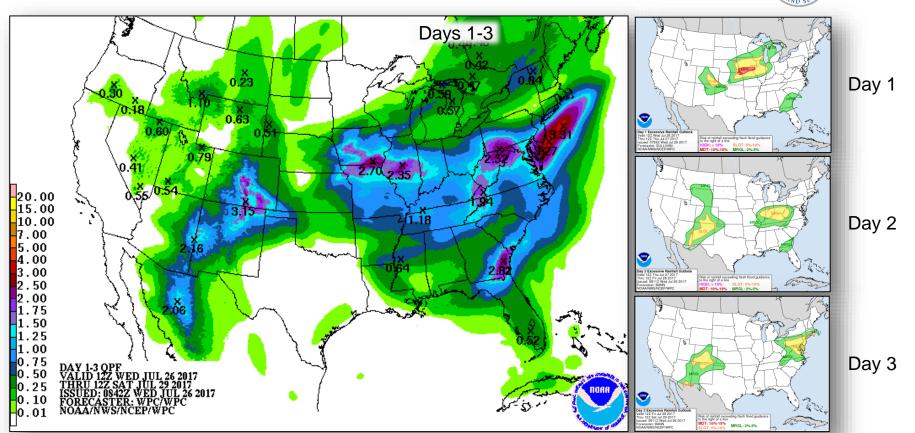

### Precipitation Forecast / Flash Flood Risk

#### **Significant Weather:**

- Severe thunderstorms possible Upper/Middle Mississippi valleys to Great Lakes
- Flash flooding possible Central Plains to Great Lakes
- Isolated dry thunderstorms CA, OR, NV, ID & MT
- Space weather:
  - Past 24 hours: None observed
  - Next 24 hours: None predicted