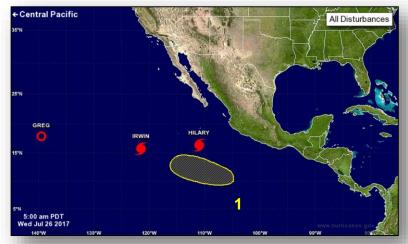

### Tropical Outlook – Eastern Pacific

#### <u>Tropical Depression Greg</u> (Advisory #36 as of 8:00 a.m. EDT)

- Located 1,065 miles E of South Point, HI
- Moving NW at 13 mph; maximum sustained winds 35 mph
- Forecast to degenerate to remnant low by tonight

#### Hurricane Irwin (CAT 1) (Advisory #16 as of 8:00 a.m. EDT)

- Located 905 miles WSW of southern tip of Baja California, Mexico
- Moving WSW at 7 mph; maximum sustained winds 80 mph
- Gradual weakening expected next few days

#### Hurricane Hilary (CAT 2) (Advisory #20 as of 8:00 a.m. EDT)

- Located 460 miles S of southern tip of Baja California, Mexico
- Moving WNW at 12 mph; maximum sustained winds 105 mph
- · Expected to gradually weaken tonight through Fri

#### Disturbance 1 (as of 8:00 a.m. EDT)

- Located several hundred miles S of Mexico
- Development, if any, is expected to be slow to occur
- Formation chance through 48 hours: Low (near 0%)
- Formation chance through 5 days: Low (20%)