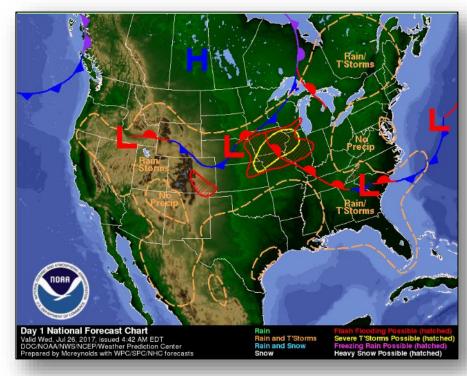

#### **Significant Weather:**

- Severe thunderstorms possible Upper/Middle Mississippi valleys to Great Lakes
- Flash flooding possible Central Plains to Great Lakes
- Isolated dry thunderstorms CA, OR, NV, ID & MT
- Space weather:
  - Past 24 hours: None observed
  - Next 24 hours: None predicted

### Severe Weather Outlook – Days 1-3

### Precipitation Forecast / Flash Flood Risk