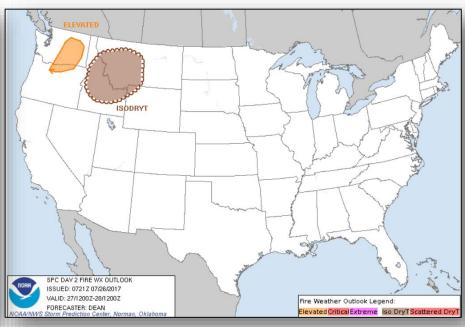

a.m. EDT)

- Located 460 miles S of southern tip of Baja California, Mexico
- Moving WNW at 12 mph; maximum sustained winds 105 mph
- · Expected to gradually weaken tonight through Fri

#### Disturbance 1 (as of 8:00 a.m. EDT)

- Located several hundred miles S of Mexico
- Development, if any, is expected to be slow to occur
- Formation chance through 48 hours: Low (near 0%)
- Formation chance through 5 days: Low (20%)



Based on current advisories and forecasts, none of the storms threaten U.S.

### Tropical Outlook – Central Pacific





48 Hour Outlook

5 Day Outlook

#### National Weather Forecast







Today Tomorrow

### Severe Weather Outlook – Days 1-3





### Precipitation Forecast / Flash Flood Risk





### Significant River Flood Outlook





#### Fire Weather Outlook







Today Tomorrow

## Hazards Outlook – July 28 – Aug 1





## Wildfire Summary



| Fire Name             | FMAG #                      | Acres  | Percent   | Evacuations |                 | Fatalities |           |            |  |  |
|-----------------------|-----------------------------|--------|-----------|-------------|-----------------|------------|-----------|------------|--|--|
| (County)              | (Approved Date)             | Burned | Contained | (Residents) | Threatened      | Damaged    | Destroyed | / Injuries |  |  |
| Nevada (1)            |                             |        |           |             |                 |            |           |            |  |  |
| Preacher<br>(Douglas) | 5193-FM-NV<br>July 25, 2017 | 3,130  | 20% (+10) | Lifted      | 800 (600 homes