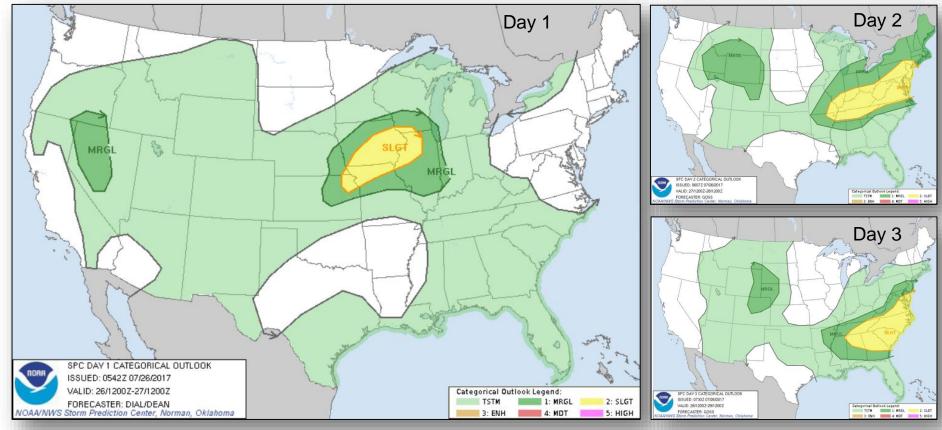

### Severe Weather Outlook – Days 1-3

#### **Significant Weather:**

- Severe thunderstorms possible Upper/Middle Mississippi valleys to Great Lakes
- Flash flooding possible Central Plains to Great Lakes
- Isolated dry thunderstorms CA, OR, NV, ID & MT
- Space weather:
  - Past 24 hours: None observed
  - Next 24 hours: None predicted