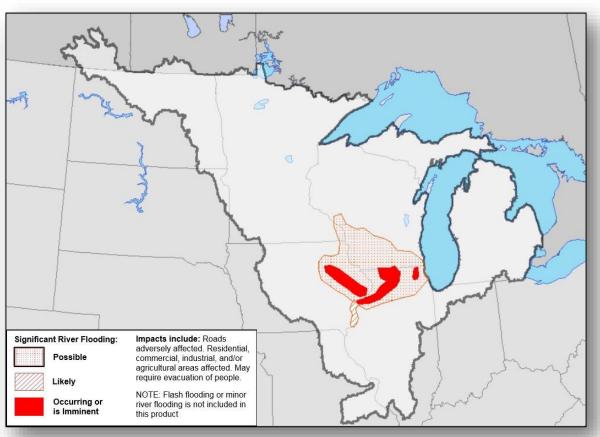

(CAT 2) (Advisory #20 as of 8:00 a.m. EDT)

- Located 460 miles S of southern tip of Baja California, Mexico
- Moving WNW at 12 mph; maximum sustained winds 105 mph
- · Expected to gradually weaken tonight through Fri

#### Disturbance 1 (as of 8:00 a.m. EDT)

- Located several hundred miles S of Mexico
- Development, if any, is expected to be slow to occur
- Formation chance through 48 hours: Low (near 0%)
- Formation chance through 5 days: Low (20%)



Based on current advisories and forecasts, none of the storms threaten U.S.

### Tropical Outlook – Central Pacific





48 Hour Outlook

5 Day Outlook

#### National Weather Forecast







Today Tomorrow

### Severe Weather Outlook – Days 1-3





### Precipitation Forecast / Flash Flood Risk





### Significant River Flood Outlook





#### Fire Weather Outlook







Today Tomorrow

## Hazards Outlook – July 28 – Aug 1





## Wildfire Summary



| Fire Name             | FMAG #                      | Acres  | Percent   | Evacuations |                 | Fatalities |           |            |  |  |
|-----------------------|-----------------------------|--------|-----------|-------------|-----------------|------------|-----------|------------|--|--|
| (County)              | (Approved Date)             | Burned | Contained | (Residents) | Threatened      | Damaged    | Destroyed | / Injuries |  |  |
| Nevada (1)            |                             |        |           |             |                 |            |           |            |  |  |
| Preacher<br>(Douglas) | 5193-FM-NV<br>July 25, 2017 | 3,130  | 20% (+1