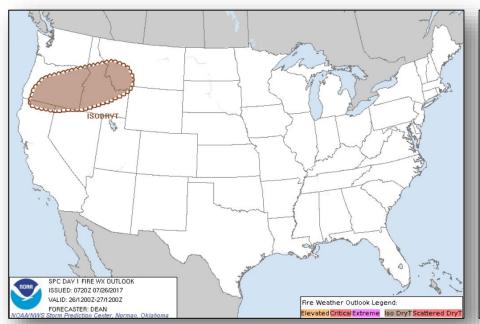

00 a.m. EDT)

- Located 460 miles S of southern tip of Baja California, Mexico
- Moving WNW at 12 mph; maximum sustained winds 105 mph
- · Expected to gradually weaken tonight through Fri

#### Disturbance 1 (as of 8:00 a.m. EDT)

- Located several hundred miles S of Mexico
- Development, if any, is expected to be slow to occur
- Formation chance through 48 hours: Low (near 0%)
- Formation chance through 5 days: Low (20%)



Based on current advisories and forecasts, none of the storms threaten U.S.

### Tropical Outlook – Central Pacific





48 Hour Outlook

5 Day Outlook

#### National Weather Forecast







Today Tomorrow

### Severe Weather Outlook – Days 1-3





### Precipitation Forecast / Flash Flood Risk





### Significant River Flood Outlook





#### Fire Weather Outlook







Today Tomorrow

## Hazards Outlook – July 28 – Aug 1





## Wildfire Summary



| Fire Name             | FMAG #                      | Acres  | Percent   | Evacuations |                 | Fatalities |           |            |  |  |
|-----------------------|-----------------------------|--------|-----------|-------------|-----------------|------------|-----------|------------|--|--|
| (County)              | (Approved Date)             | Burned | Contained | (Residents) | Threatened      | Damaged    | Destroyed | / Injuries |  |  |
| Nevada (1)            |                             |        |           |             |                 |            |           |            |  |  |
| Preacher<br>(Douglas) | 5193-FM-NV<br>July 25, 2017 | 3,130  | 20% (+10) | Lifted      | 800 (600 hom