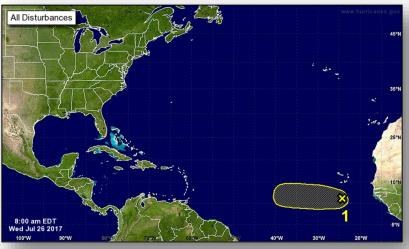

### Tropical Outlook – Atlantic

#### Disturbance 1 (as of 8:00 a.m. EDT)

- Tropical wave located a few hundred miles S of Cabo Verde Islands
- Moving W at 10-15 mph
- · Slow development possible this weekend
- Formation chance through 48 hours: Low (near 0%)
- Formation chance through 5 days: Low (20%)