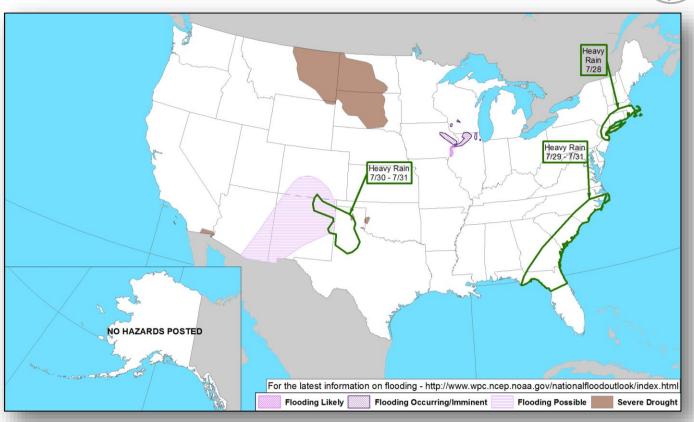

California, Mexico
- Moving WNW at 12 mph; maximum sustained winds 105 mph
- · Expected to gradually weaken tonight through Fri

#### Disturbance 1 (as of 8:00 a.m. EDT)

- Located several hundred miles S of Mexico
- Development, if any, is expected to be slow to occur
- Formation chance through 48 hours: Low (near 0%)
- Formation chance through 5 days: Low (20%)



Based on current advisories and forecasts, none of the storms threaten U.S.

### Tropical Outlook – Central Pacific





48 Hour Outlook

5 Day Outlook

#### National Weather Forecast







Today Tomorrow

### Severe Weather Outlook – Days 1-3





### Precipitation Forecast / Flash Flood Risk





### Significant River Flood Outlook





#### Fire Weather Outlook







Today Tomorrow

## Hazards Outlook – July 28 – Aug 1





## Wildfire Summary



| Fire Name             | FMAG #                      | Acres  | Percent   | Evacuations |                 | Fatalities |           |            |  |  |
|-----------------------|-----------------------------|--------|-----------|-------------|-----------------|------------|-----------|------------|--|--|
| (County)              | (Approved Date)             | Burned | Contained | (Residents) | Threatened      | Damaged    | Destroyed | / Injuries |  |  |
| Nevada (1)            |                             |        |           |             |                 |            |           |            |  |  |
| Preacher<br>(Douglas) | 5193-FM-NV<br>July 25, 2017 | 3,130  | 20% (+10) | Lifted      | 800 (600 homes) | 0          | 0         | 0 / 1 (+1) |  |  |

### Joint