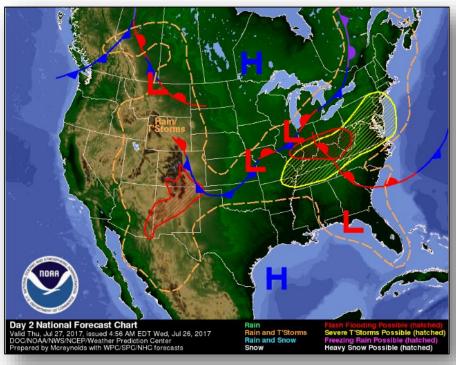

#### National Weather Forecast

Today Tomorrow

#### **Significant Weather:**

- Severe thunderstorms possible Upper/Middle Mississippi valleys to Great Lakes
- Flash flooding possible Central Plains to Great Lakes
- Isolated dry thunderstorms CA, OR, NV, ID & MT
- Space weather:
  - Past 24 hours: None observed
  - Next 24 hours: None predicted