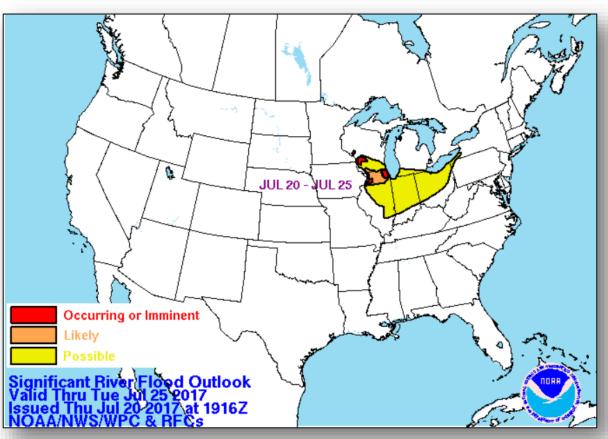

veral hundred miles south of the southern tip of the Baja California, Mexico; moving WNW at 10 mph
- Formation chance through 48 hours: High (70%)
- Formation chance through 5 days: High (80%)

#### Disturbance 2: (as of 5:00 a.m. EDT)

- Forming over the SW coast of Central America
- Formation chance through 48 hours: Medium (70%)
- Formation chance through 5 days: High (90%)







### Tropical Outlook – Central Pacific

Tropical Storm Fernanda: (Advisory #38 as of 5:00 a.m. EDT)

- Located 825 miles E of Hilo, HI
- Additional weakening; expected to become a depression on today





#### National Weather Forecast







Today Tomorrow

# Severe Weather Outlook – Days 1-3





### Precipitation Forecast / Flash Flood Risk







Day 1

Day 2

Day 3

### Significant River Flood Outlook





#### Fire Weather Outlook







Today Tomorrow

#### Forecast Heat Index





National Heat Index



Watches, Warnings, and Advisories

# Hazards Outlook – July 23-27





# U.S. Drought Monitor







#### Detwiler Fire – CA



| Fire Name              | FMAG # /<br>Approved        | Acres<br>burned | Percent<br>Contained | Evacuations |             | Fatalities<br>/ |                |          |
|------------------------|-----------------------------|-----------------|----------------------|-------------|-------------|-----------------|----------------|----------|
| (County)               |                             |                 |                      | (Residents) | Threatened  | Damaged         | Destroyed      | Injuries |
| Detwiler<br>(Mariposa) | 5192-FM-CA<br>July 17, 20