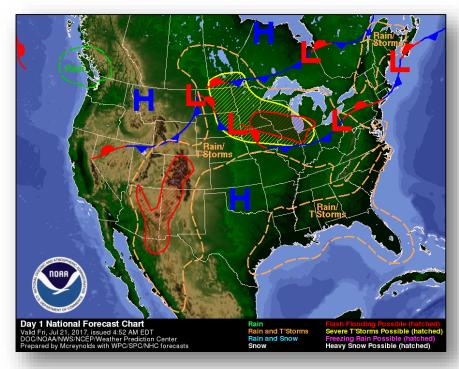

#### **Significant Weather:**

- Severe Thunderstorms Northern Plains, Upper and Middle Mississippi valleys, and Great Lakes
- Flash Flooding possible Southwest, Central & Southern Rockies and Upper/Middle valleys
- Elevated to Critical Fire Weather ID, MT, WY, ND, SD
- Space Weather:
  - o Past 24 hours: None
  - Next 24 hours: None

#### National Weather Forecast

Today Tomorrow