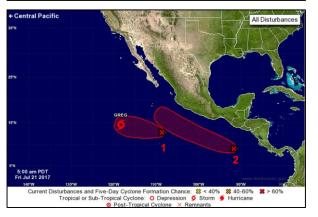

#### Disturbance 1: (as of 5:00 a.m. EDT)

- Several hundred miles south of the southern tip of the Baja California, Mexico; moving WNW at 10 mph
- Formation chance through 48 hours: High (70%)
- Formation chance through 5 days: High (80%)

#### Disturbance 2: (as of 5:00 a.m. EDT)

- Forming over the SW coast of Central America
- Formation chance through 48 hours: Medium (70%)
- Formation chance through 5 days: High (90%)