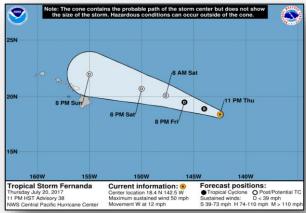

### Tropical Outlook – Central Pacific

Tropical Storm Fernanda: (Advisory #38 as of 5:00 a.m. EDT)

- Located 825 miles E of Hilo, HI
- Additional weakening; expected to become a depression on today