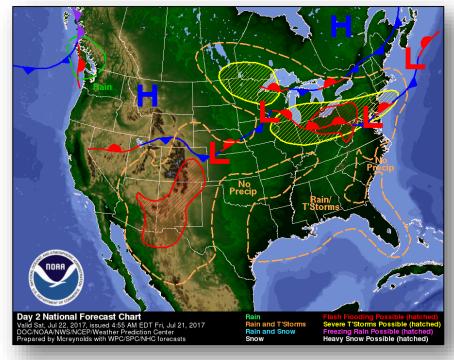

miles SW of the southern tip of Baja California, Mexico
- Based on current advisory, there are no threats to U.S. interests

#### Disturbance 1: (as of 5:00 a.m. EDT)

- Several hundred miles south of the southern tip of the Baja California, Mexico; moving WNW at 10 mph
- Formation chance through 48 hours: High (70%)
- Formation chance through 5 days: High (80%)

#### Disturbance 2: (as of 5:00 a.m. EDT)

- Forming over the SW coast of Central America
- Formation chance through 48 hours: Medium (70%)
- Formation chance through 5 days: High (90%)







### Tropical Outlook – Central Pacific

Tropical Storm Fernanda: (Advisory #38 as of 5:00 a.m. EDT)

- Located 825 miles E of Hilo, HI
- Additional weakening; expected to become a depression on today





#### National Weather Forecast







Today Tomorrow

# Severe Weather Outlook – Days 1-3





### Precipitation Forecast / Flash Flood Risk







Day 1

Day 2

Day 3

### Significant River Flood Outlook





#### Fire Weather Outlook







Today Tomorrow

#### Forecast Heat Index





National Heat Index



Watches, Warnings, and Advisories

# Hazards Outlook – July 23-27





# U.S. Drought Monitor







#### Detwiler Fire – CA



| Fire Name              | FMAG # /<br>Approved        | Acres<br>burned | Percent<br>Contained | Evacuations |             | Fatalities<br>/ |                |          |
|------------------------|-----------------------------|-----------------|----------------------|-------------|-------------|-----------------|----------------|----------|
| (County)               |