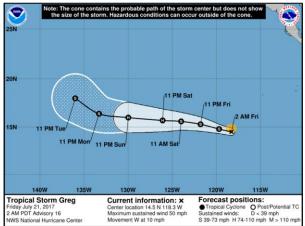

#### <u>Tropical Storm Greg:</u> (Advisory #16 as of 5:00 a.m. EDT)

- Located 800 miles SW of the southern tip of Baja California, Mexico
- Based on current advisory, there are no threats to U.S. interests