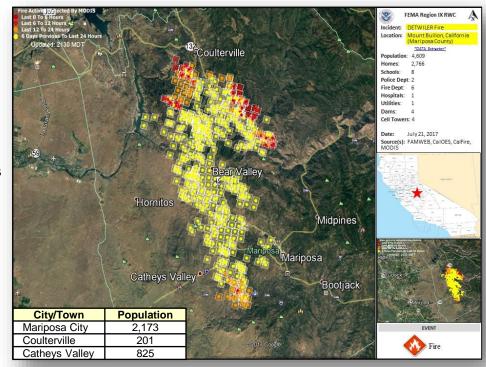

#### Detwiler Fire – CA

| Fire Name              | FMAG # /<br>Approved        | Acres<br>burned | Percent<br>Contained | Evacuations |             | Fatalities<br>/ |                |          |
|------------------------|-----------------------------|-----------------|----------------------|-------------|-------------|-----------------|----------------|----------|
| (County)               |                             |                 |                      | (Residents) | Threatened  | Damaged         | Destroyed      | Injuries |
| Detwiler<br>(Mariposa) | 5192-FM-CA<br>July 17, 2017 | 70,596          | 10%                  | Mandatory   | 1,500 homes | 16 (11 homes)   | 100 (50 homes) | 0/0      |

#### **Current Situation**

- Fire began July 16, 2017 burning State and private land in Mariposa County (pop. 17,531)
  - Extreme Tree Mortality across the county
  - o 6.5 million dead trees as of 2016 (up from 18,000 in 2010)
  - Results of 5 years of drought and bark beetle activity
- Currently impacting the City of Mariposa and is 25 miles NE of Yosemite Valley
- Potential to spread NE toward Coulterville over the next few days
- Shelters: 5 open with 288 occupants (ARC as of 4:30 a.m.)

#### Response

- · CA EOC at Partial Activation
- Region IX RWC remains at Steady State