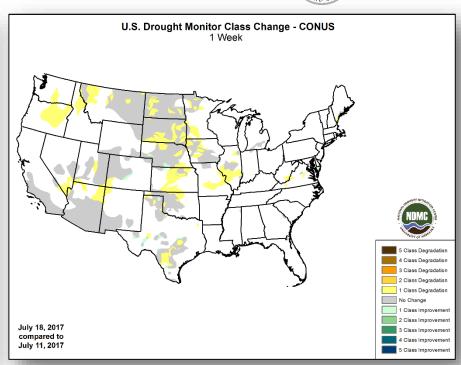

urbance 2: (as of 5:00 a.m. EDT)

- Forming over the SW coast of Central America
- Formation chance through 48 hours: Medium (70%)
- Formation chance through 5 days: High (90%)







### Tropical Outlook – Central Pacific

Tropical Storm Fernanda: (Advisory #38 as of 5:00 a.m. EDT)

- Located 825 miles E of Hilo, HI
- Additional weakening; expected to become a depression on today





#### National Weather Forecast







Today Tomorrow

# Severe Weather Outlook – Days 1-3





### Precipitation Forecast / Flash Flood Risk







Day 1

Day 2

Day 3

### Significant River Flood Outlook





#### Fire Weather Outlook







Today Tomorrow

#### Forecast Heat Index





National Heat Index



Watches, Warnings, and Advisories

# Hazards Outlook – July 23-27





# U.S. Drought Monitor







#### Detwiler Fire – CA



| Fire Name              | FMAG # /<br>Approved        | Acres<br>burned | Percent<br>Contained | Evacuations |             | Fatalities<br>/ |                |          |
|------------------------|-----------------------------|-----------------|----------------------|-------------|-------------|-----------------|----------------|----------|
| (County)               |                             |                 |                      | (Residents) | Threatened  | Damaged         | Destroyed      | Injuries |
| Detwiler<br>(Mariposa) | 5192-FM-CA<br>July 17, 2017 | 70,596          | 10%                  | Mandatory   | 1,500 homes | 16 (11 homes)   | 100 (50 homes) | 0/0      |

#### **Current Situation**

- Fire began July 16, 2017 burning State and private l