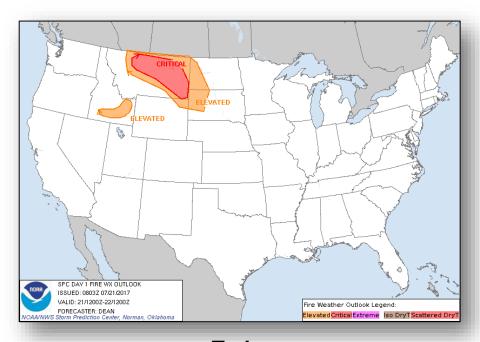

#### **Significant Weather:**

- Severe Thunderstorms Northern Plains, Upper and Middle Mississippi valleys, and Great Lakes
- Flash Flooding possible Southwest, Central & Southern Rockies and Upper/Middle valleys
- Elevated to Critical Fire Weather ID, MT, WY, ND, SD
- Space Weather:
  - o Past 24 hours: None
  - Next 24 hours: None

#### Fire Weather Outlook

Today Tomorrow