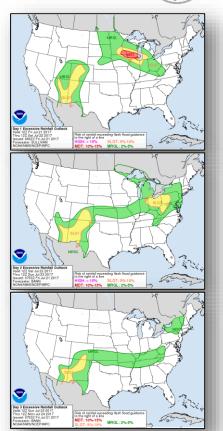

# Severe Weather Outlook – Days 1-3

### Precipitation Forecast / Flash Flood Risk

Day 1

Day 2

Day 3