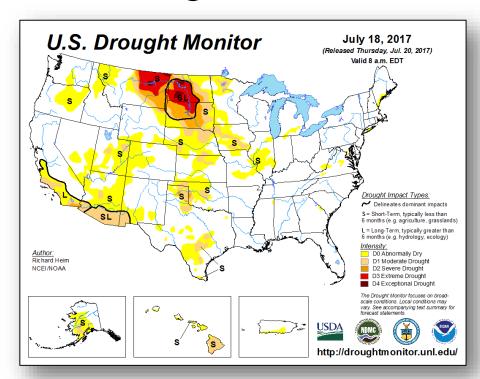

sturbance 2: (as of 5:00 a.m. EDT)

- Forming over the SW coast of Central America
- Formation chance through 48 hours: Medium (70%)
- Formation chance through 5 days: High (90%)







### Tropical Outlook – Central Pacific

Tropical Storm Fernanda: (Advisory #38 as of 5:00 a.m. EDT)

- Located 825 miles E of Hilo, HI
- Additional weakening; expected to become a depression on today





#### National Weather Forecast







Today Tomorrow

# Severe Weather Outlook – Days 1-3





### Precipitation Forecast / Flash Flood Risk







Day 1

Day 2

Day 3

### Significant River Flood Outlook





#### Fire Weather Outlook







Today Tomorrow

#### Forecast Heat Index





National Heat Index



Watches, Warnings, and Advisories

# Hazards Outlook – July 23-27





# U.S. Drought Monitor







#### Detwiler Fire – CA



| Fire Name              | FMAG # /<br>Approved        | Acres<br>burned | Percent<br>Contained | Evacuations |             | Fatalities<br>/ |                |          |
|------------------------|-----------------------------|-----------------|----------------------|-------------|-------------|-----------------|----------------|----------|
| (County)               |                             |                 |                      | (Residents) | Threatened  | Damaged         | Destroyed      | Injuries |
| Detwiler<br>(Mariposa) | 5192-FM-CA<br>July 17, 2017 | 70,596          | 10%                  | Mandatory   | 1,500 homes | 16 (11 homes)   | 100 (50 homes) | 0/0      |

#### **Current Situation**

- Fire began July 16, 2017 burning State and private