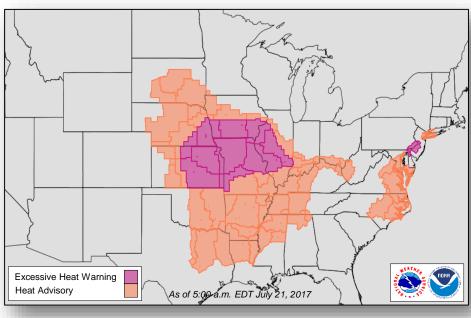

#### Forecast Heat Index

National Heat Index

Watches, Warnings, and Advisories