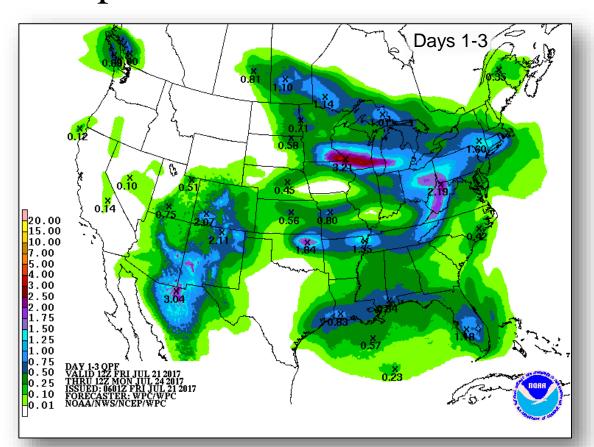

U.S. interests

#### Disturbance 1: (as of 5:00 a.m. EDT)

- Several hundred miles south of the southern tip of the Baja California, Mexico; moving WNW at 10 mph
- Formation chance through 48 hours: High (70%)
- Formation chance through 5 days: High (80%)

#### Disturbance 2: (as of 5:00 a.m. EDT)

- Forming over the SW coast of Central America
- Formation chance through 48 hours: Medium (70%)
- Formation chance through 5 days: High (90%)







### Tropical Outlook – Central Pacific

Tropical Storm Fernanda: (Advisory #38 as of 5:00 a.m. EDT)

- Located 825 miles E of Hilo, HI
- Additional weakening; expected to become a depression on today





#### National Weather Forecast







Today Tomorrow

# Severe Weather Outlook – Days 1-3





### Precipitation Forecast / Flash Flood Risk







Day 1

Day 2

Day 3

### Significant River Flood Outlook





#### Fire Weather Outlook







Today Tomorrow

#### Forecast Heat Index





National Heat Index



Watches, Warnings, and Advisories

# Hazards Outlook – July 23-27





# U.S. Drought Monitor







#### Detwiler Fire – CA



| Fire Name              | FMAG # /<br>Approved        | Acres<br>burned | Percent<br>Contained | Evacuations |             | Fatalities<br>/ |                |          |
|------------------------|-----------------------------|-----------------|----------------------|-------------|-------------|-----------------|----------------|----------|
| (County)               |                             |                 |                      | (Residents) | Threatened  | Damaged         | Destroyed      |