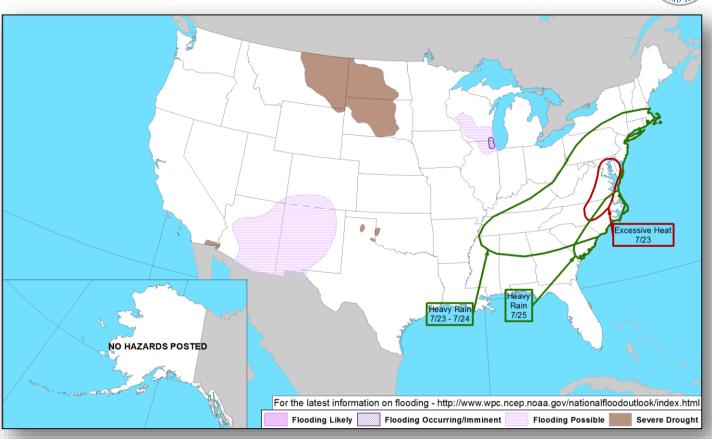

5 days: High (80%)

#### Disturbance 2: (as of 5:00 a.m. EDT)

- Forming over the SW coast of Central America
- Formation chance through 48 hours: Medium (70%)
- Formation chance through 5 days: High (90%)







### Tropical Outlook – Central Pacific

Tropical Storm Fernanda: (Advisory #38 as of 5:00 a.m. EDT)

- Located 825 miles E of Hilo, HI
- Additional weakening; expected to become a depression on today





#### National Weather Forecast







Today Tomorrow

# Severe Weather Outlook – Days 1-3





### Precipitation Forecast / Flash Flood Risk







Day 1

Day 2

Day 3

### Significant River Flood Outlook





#### Fire Weather Outlook







Today Tomorrow

#### Forecast Heat Index





National Heat Index



Watches, Warnings, and Advisories

# Hazards Outlook – July 23-27





# U.S. Drought Monitor







#### Detwiler Fire – CA



| Fire Name              | FMAG # /<br>Approved        | Acres<br>burned | Percent<br>Contained | Evacuations |             | Fatalities<br>/ |                |          |
|------------------------|-----------------------------|-----------------|----------------------|-------------|-------------|-----------------|----------------|----------|
| (County)               |                             |                 |                      | (Residents) | Threatened  | Damaged         | Destroyed      | Injuries |
| Detwiler<br>(Mariposa) | 5192-FM-CA<br>July 17, 2017 | 70,596          | 10%                  | Mandatory   | 1,500 homes | 16 (11 homes)   | 100 (50 homes) | 0/0      |

#### **Current Situation**

- Fire began July 16, 20