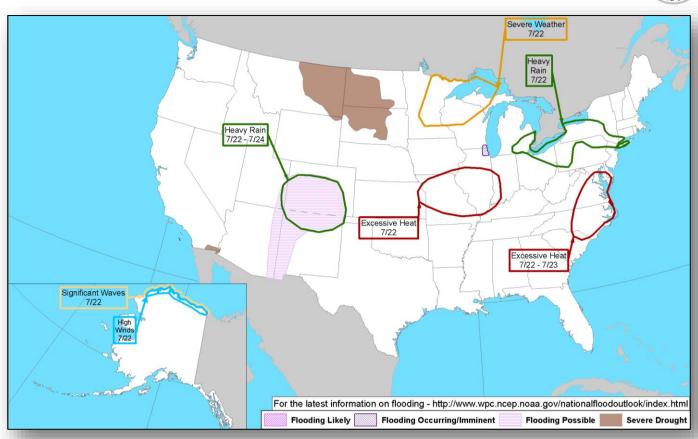

pment expected
- Formation chance through 48 hours: Medium (60%)
- Formation chance through 5 days: High (90%)

#### Disturbance 2: (as of 2:00 a.m. EDT)

- Forming over the south of the coast of Mexico
- Gradual development expected
- Formation chance through 48 hours: Low (near 0%)
- Formation chance through 5 days: Medium (50%)



### Tropical Outlook – Central Pacific







**48 Hour Outlook** 

5 Day Outlook

#### National Weather Forecast







Today Tomorrow

# Severe Weather Outlook – Days 1-3





# Precipitation Forecast / Flash Flood Risk







Day 1

Day 2

Day 3

### Significant River Flood Outlook





#### Fire Weather Outlook







Today Tomorrow

#### Forecast Heat Index





National Heat Index



Watches, Warnings, and Advisories

### Hazards Outlook – July 22-26





# Wildfire Summary



| Fire Name              | FMAG#                       | Acres              | Percent   | Evacuations          | Structures  |             |               | Fatalities |  |
|------------------------|-----------------------------|--------------------|-----------|----------------------|-------------|-------------|---------------|------------|--|
| (County)               | (Approved Date)             | Burned             | Contained | (Residents)          | Threatened  | Damaged     | Destroyed     | / Injuries |  |
| California (1)         |                             |                    |           |                      |             |             |               |            |  |
| Detwiler<br>(Mariposa) | 5192-FM-CA<br>July 17, 2017 | 48,000<br>(+2,276) | 7% (+2