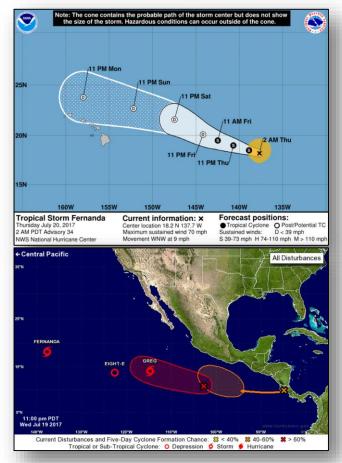

### Tropical Outlook – Eastern Pacific

#### <u>Tropical Storm Fernanda:</u> (Advisory #34 as of 5:00 a.m. EDT)

- Located 1,140 miles E of Hilo, HI
- Next 48 hours, expected to weaken to a depression by late Friday

#### <u>Tropical Storm Greg:</u> (Advisory #12 as of 5:00 a.m. EDT)

- Located 685 miles SSW of the southern tip of Baja California, Mexico
- Maximum sustained winds 40 mph; moving W at 10 mph

#### Tropical Depression Eight-E: (Advisory #6 as of 5:00 a.m. EDT)

980 miles SW of Baja California, Mexico; weak and poorly organized

#### Disturbance 1: (as of 2:00 a.m. EDT)

- Several hundred miles south of Mexico; gradual development expected
- Formation chance through 48 hours: Medium (60%)
- Formation chance through 5 days: High (90%)

#### Disturbance 2: (as of 2:00 a.m. EDT)

- Forming over the south of the coast of Mexico
- Gradual development expected
- Formation chance through 48 hours: Low (near 0%)
- Formation chance through 5 days: Medium (50%)