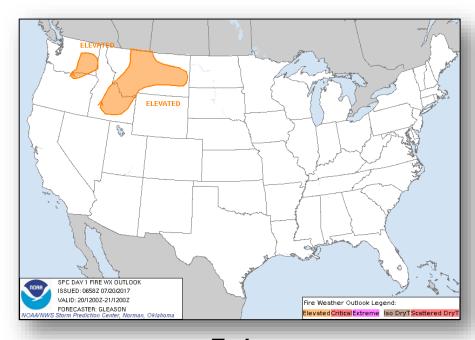

#### **Significant Weather:**

- Severe Thunderstorms Northern & Central Plains, Great Lakes, Ohio Valley, and Central Appalachians
- Flash Flooding possible Central Great Basin, Southwest, and Upper Mississippi Valley
- Elevated Fire Weather OR, WA, ID, and MT
- Space Weather:
  - o Past 24 hours: None
  - Next 24 hours: None

#### Fire Weather Outlook

Today Tomorrow