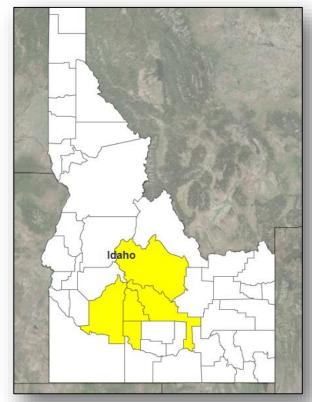

#### **Declaration Activity:**

- Major Disaster Declaration Request Idaho
- Amendment No. 1 to FEMA-4320-DR-TN
- Amendment No. 2 to FEMA-4318-DR-AR

#### <u>Idaho</u>

- Governor requested a Major Disaster Declaration on July 19, 2017
- For flooding, landslides, and mudslides that occurred May 6 June 16, 2017
- Requesting:
  - Public Assistance for 5 counties
  - Hazard Mitigation statewide