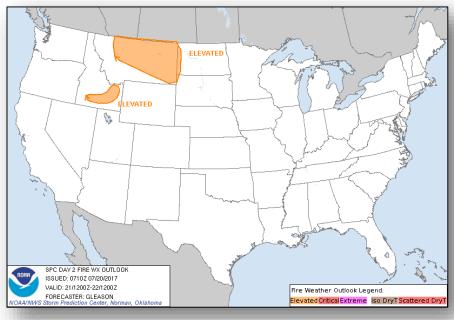

#### **Significant Weather:**

- Severe Thunderstorms Northern & Central Plains, Great Lakes, Ohio Valley, and Central Appalachians
- Flash Flooding possible Central Great Basin, Southwest, and Upper Mississippi Valley
- Elevated Fire Weather OR, WA, ID, and MT
- Space Weather:
  - o Past 24 hours: None
  - Next 24 hours: None

#### Fire Weather Outlook

Today Tomorrow