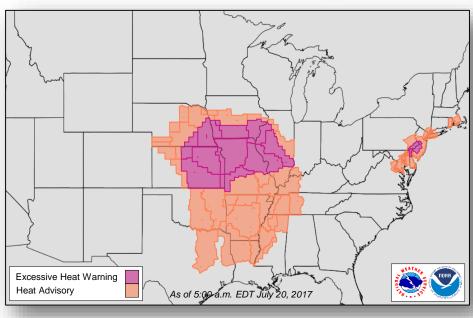

#### Forecast Heat Index

National Heat Index

Watches, Warnings, and Advisories