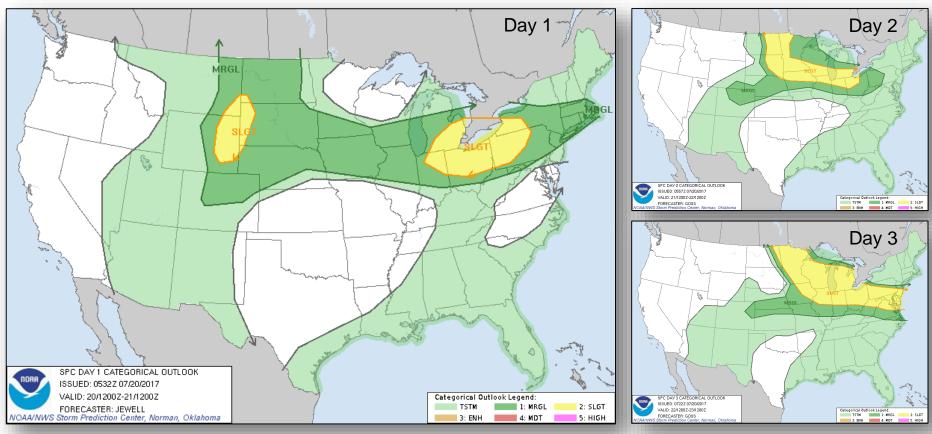

Maximum sustained winds 40 mph; moving W at 10 mph

#### Tropical Depression Eight-E: (Advisory #6 as of 5:00 a.m. EDT)

980 miles SW of Baja California, Mexico; weak and poorly organized

#### Disturbance 1: (as of 2:00 a.m. EDT)

- Several hundred miles south of Mexico; gradual development expected
- Formation chance through 48 hours: Medium (60%)
- Formation chance through 5 days: High (90%)

#### Disturbance 2: (as of 2:00 a.m. EDT)

- Forming over the south of the coast of Mexico
- Gradual development expected
- Formation chance through 48 hours: Low (near 0%)
- Formation chance through 5 days: Medium (50%)



### Tropical Outlook – Central Pacific







**48 Hour Outlook** 

5 Day Outlook

#### National Weather Forecast







Today Tomorrow

# Severe Weather Outlook – Days 1-3





# Precipitation Forecast / Flash Flood Risk







Day 1

Day 2

Day 3

### Significant River Flood Outlook





#### Fire Weather Outlook







Today Tomorrow

#### Forecast Heat Index





National Heat Index



Watches, Warnings, and Advisories

### Hazards Outlook – July 22-26





# Wildfire Summary



| Fire Name              | FMAG#                       | Acres              | Percent   | Evacuations          | Structures  |             |               | Fatalities |  |
|------------------------|-----------------------------|--------------------|-----------|----------------------|-------------|-------------|---------------|------------|--|
| (County)               | (Approved Date)             | Burned             | Contained | (Residents)          | Threatened  | Damaged     | D