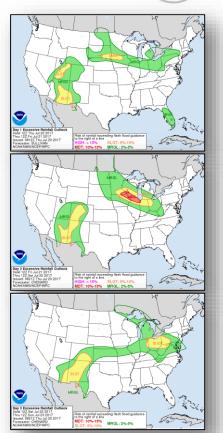

#### Tropical Depression Eight-E: (Advisory #6 as of 5:00 a.m. EDT)

980 miles SW of Baja California, Mexico; weak and poorly organized

#### Disturbance 1: (as of 2:00 a.m. EDT)

- Several hundred miles south of Mexico; gradual development expected
- Formation chance through 48 hours: Medium (60%)
- Formation chance through 5 days: High (90%)

#### Disturbance 2: (as of 2:00 a.m. EDT)

- Forming over the south of the coast of Mexico
- Gradual development expected
- Formation chance through 48 hours: Low (near 0%)
- Formation chance through 5 days: Medium (50%)



### Tropical Outlook – Central Pacific







**48 Hour Outlook** 

5 Day Outlook

#### National Weather Forecast







Today Tomorrow

# Severe Weather Outlook – Days 1-3





# Precipitation Forecast / Flash Flood Risk







Day 1

Day 2

Day 3

### Significant River Flood Outlook





#### Fire Weather Outlook







Today Tomorrow

#### Forecast Heat Index





National Heat Index



Watches, Warnings, and Advisories

### Hazards Outlook – July 22-26





# Wildfire Summary



| Fire Name              | FMAG#                       | Acres              | Percent   | Evacuations          | Structures  |             |               | Fatalities |  |
|------------------------|-----------------------------|--------------------|-----------|----------------------|-------------|-------------|---------------|------------|--|
| (County)               | (Approved Date)             | Burned             | Contained | (Residents)          | Threatened  | Damaged     | Destroyed     | / Injuries |  |
| California (1)