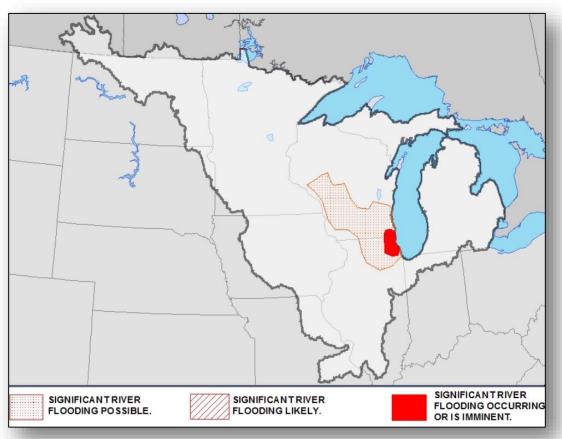

m. EDT)

980 miles SW of Baja California, Mexico; weak and poorly organized

#### Disturbance 1: (as of 2:00 a.m. EDT)

- Several hundred miles south of Mexico; gradual development expected
- Formation chance through 48 hours: Medium (60%)
- Formation chance through 5 days: High (90%)

#### Disturbance 2: (as of 2:00 a.m. EDT)

- Forming over the south of the coast of Mexico
- Gradual development expected
- Formation chance through 48 hours: Low (near 0%)
- Formation chance through 5 days: Medium (50%)



### Tropical Outlook – Central Pacific







**48 Hour Outlook** 

5 Day Outlook

#### National Weather Forecast







Today Tomorrow

# Severe Weather Outlook – Days 1-3





# Precipitation Forecast / Flash Flood Risk







Day 1

Day 2

Day 3

### Significant River Flood Outlook





#### Fire Weather Outlook







Today Tomorrow

#### Forecast Heat Index





National Heat Index



Watches, Warnings, and Advisories

### Hazards Outlook – July 22-26





# Wildfire Summary



| Fire Name              | FMAG#                       | Acres              | Percent   | Evacuations          | Structures  |             |               | Fatalities |  |
|------------------------|-----------------------------|--------------------|-----------|----------------------|-------------|-------------|---------------|------------|--|
| (County)               | (Approved Date)             | Burned             | Contained | (Residents)          | Threatened  | Damaged     | Destroyed     | / Injuries |  |
| California (1)         |                             |                    |