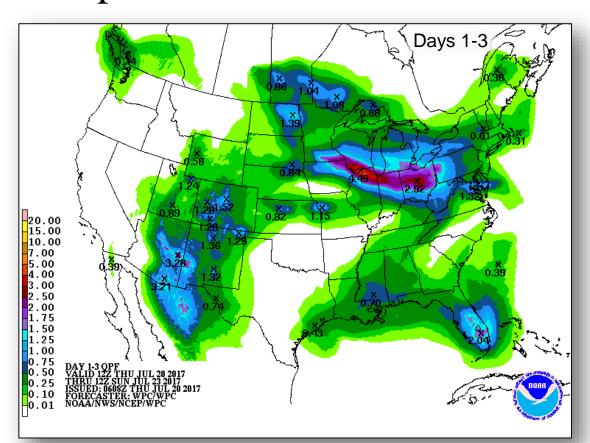

ph

#### Tropical Depression Eight-E: (Advisory #6 as of 5:00 a.m. EDT)

980 miles SW of Baja California, Mexico; weak and poorly organized

#### Disturbance 1: (as of 2:00 a.m. EDT)

- Several hundred miles south of Mexico; gradual development expected
- Formation chance through 48 hours: Medium (60%)
- Formation chance through 5 days: High (90%)

#### Disturbance 2: (as of 2:00 a.m. EDT)

- Forming over the south of the coast of Mexico
- Gradual development expected
- Formation chance through 48 hours: Low (near 0%)
- Formation chance through 5 days: Medium (50%)



### Tropical Outlook – Central Pacific







**48 Hour Outlook** 

5 Day Outlook

#### National Weather Forecast







Today Tomorrow

# Severe Weather Outlook – Days 1-3





# Precipitation Forecast / Flash Flood Risk







Day 1

Day 2

Day 3

### Significant River Flood Outlook





#### Fire Weather Outlook







Today Tomorrow

#### Forecast Heat Index





National Heat Index



Watches, Warnings, and Advisories

### Hazards Outlook – July 22-26





# Wildfire Summary



| Fire Name              | FMAG#                       | Acres              | Percent   | Evacuations          | Structures  |             |               | Fatalities |  |
|------------------------|-----------------------------|--------------------|-----------|----------------------|-------------|-------------|---------------|------------|--|
| (County)               | (Approved Date)             | Burned             | Contained | (Residents)          | Threatened  | Damaged     | Destroyed     | / Injuries |  |
| California (1)