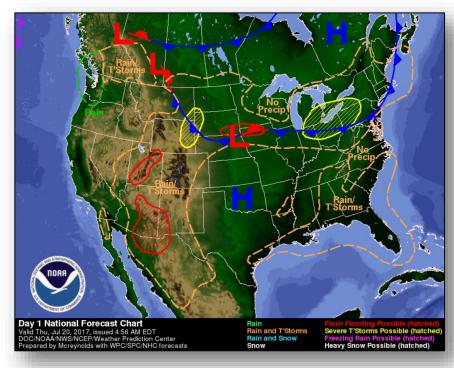

#### National Weather Forecast

Today Tomorrow

#### **Significant Weather:**

- Severe Thunderstorms Northern & Central Plains, Great Lakes, Ohio Valley, and Central Appalachians
- Flash Flooding possible Central Great Basin, Southwest, and Upper Mississippi Valley
- Elevated Fire Weather OR, WA, ID, and MT
- Space Weather:
  - o Past 24 hours: None
  - Next 24 hours: None