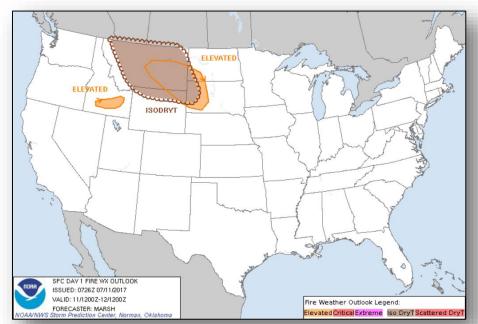

### Fire Weather Outlook

Today Tomorrow

### **Significant Weather:**

- Severe Thunderstorms Northern Plains and Upper Mississippi Valley
- Flash Flooding Upper Mississippi Valley, Great Lakes, Middle Mississippi and Ohio valleys
- Critical and Elevated Fire weather ID, CA, MT, WY, ND, and SD
- Isolated Dry Thunderstorms MT, WY, ND, and SD
- Space Weather Past 24 hours: none observed; Next 24 hours: none predicted