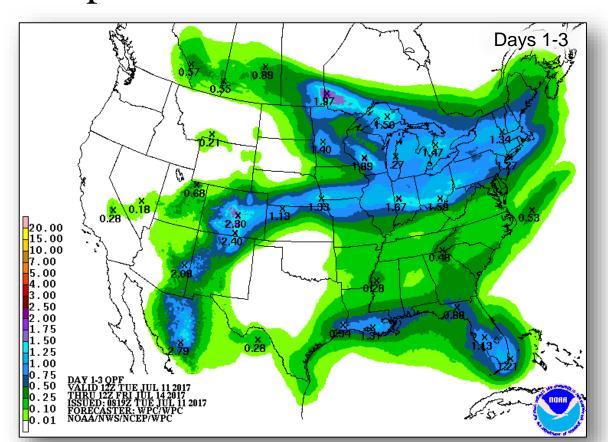

# Precipitation Forecast / Flash Flood Risk

### **Significant Weather:**

- Severe Thunderstorms Northern Plains and Upper Mississippi Valley
- Flash Flooding Upper Mississippi Valley, Great Lakes, Middle Mississippi and Ohio valleys
- Critical and Elevated Fire weather ID, CA, MT, WY, ND, and SD
- Isolated Dry Thunderstorms MT, WY, ND, and SD
- Space Weather Past 24 hours: none observed; Next 24 hours: none predicted