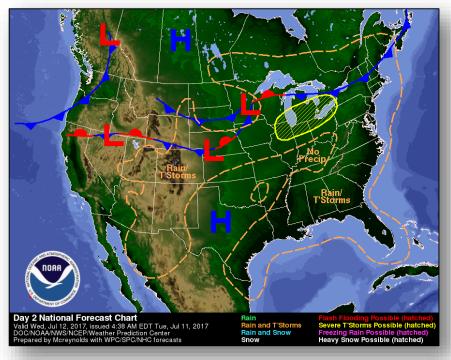

Jul 11 2017
100'W 90'W 30'W 20'W

48 Hour Outlook

5 Day Outlook

## Tropical Outlook – Eastern Pacific

# FEMA

#### Tropical Storm Eugene (Advisory #15 as of 5.00 a.m. EDT)

- Located 545 miles SSW Punta Eugenia, Mexico
- Maximum sustained winds are 65 mph, Tropical-storm force winds extend outward up to 105 miles
- Likely to produce life-threatening surf and rip currents in portions of southern California today and tomorrow

#### Disturbance 1 (As of 2:00 a.m. EDT)

- Located several hundred miles SSW of Manzanillo, Mexico
- Formation chance through 48 hours: Low (30%)
- Formation chance through 5 days: Medium (60%)

Based on current advisory, there is no threat to the U.S.



## Tropical Outlook – Central Pacific







48 Hour Outlook

5 Day Outlook

## National Weather Forecast







Today Tomorrow

# Severe Weather Outlook – Days 1-3





# Precipitation Forecast / Flash Flood Risk







# Significant River Flood Outlook





### Fire Weather Outlook







Today Tomorrow

# Hazards Outlook – July 13-17





# Space Weather



|               | Space Weather Activity | Geomagnetic<br>Storms | Solar Radiation | Radio<br>Blackouts |
|---------------|------------------------|-----------------------|-----------------|--------------------|
| Past 24 Hours | None                   | None                  | None            | None               |
| Next 24 Hours | None                   | None                  | None            | None               |

For further information on NOAA Space Weather Scales refer to <a href="http://www.swpc.noaa.gov/noaa-scales-explanation">ht