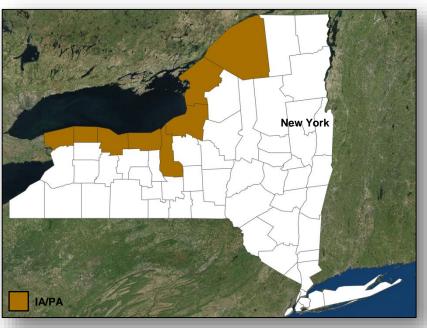

### New York

- Governor requested an expedited Major Disaster Declaration on July 6, 2017
- For flooding beginning on May 2, 2017 and continuing
- Requesting:
  - o Individual Assistance for 8 counties
  - Public Assistance for 8 counties
  - Hazard Mitigation statewide