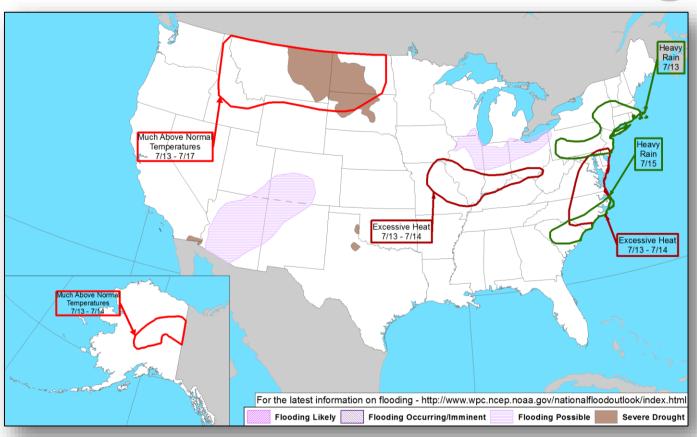

sustained winds are 65 mph, Tropical-storm force winds extend outward up to 105 miles
- Likely to produce life-threatening surf and rip currents in portions of southern California today and tomorrow

#### Disturbance 1 (As of 2:00 a.m. EDT)

- Located several hundred miles SSW of Manzanillo, Mexico
- Formation chance through 48 hours: Low (30%)
- Formation chance through 5 days: Medium (60%)

Based on current advisory, there is no threat to the U.S.



## Tropical Outlook – Central Pacific







48 Hour Outlook

5 Day Outlook

## National Weather Forecast







Today Tomorrow

# Severe Weather Outlook – Days 1-3





# Precipitation Forecast / Flash Flood Risk







# Significant River Flood Outlook





### Fire Weather Outlook







Today Tomorrow

# Hazards Outlook – July 13-17





# Space Weather



|               | Space Weather Activity | Geomagnetic<br>Storms | Solar Radiation | Radio<br>Blackouts |
|---------------|------------------------|-----------------------|-----------------|--------------------|
| Past 24 Hours | None                   | None                  | None            | None               |
| Next 24 Hours | None                   | None                  | None            | None               |

For further information on NOAA Space Weather Scales refer to <a href="http://www.swpc.noaa.gov/noaa-scales-explanation">http://www.swpc.noaa.gov/noaa-scales-explanation</a>





# Wildfire Summary



| Fire Name            | FMAG #                     | Acres           | Percent     | Evacuations                    |             | Fatalities     |