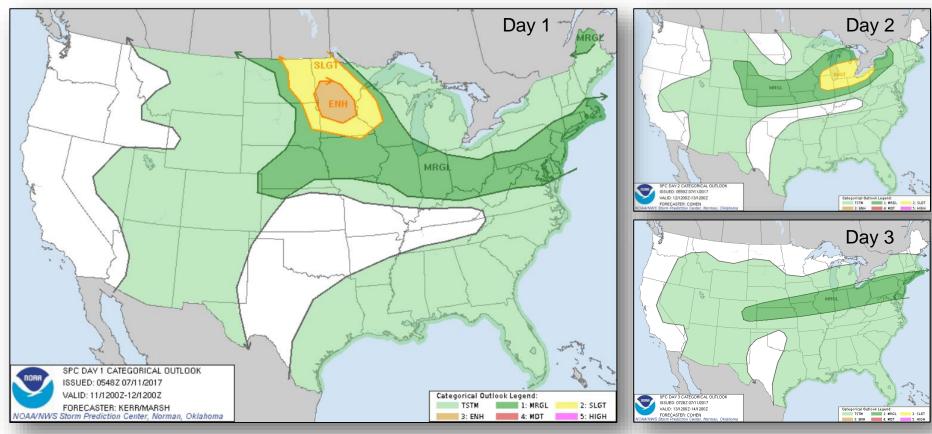

# Severe Weather Outlook – Days 1-3

### **Significant Weather:**

- Severe Thunderstorms Northern Plains and Upper Mississippi Valley
- Flash Flooding Upper Mississippi Valley, Great Lakes, Middle Mississippi and Ohio valleys
- Critical and Elevated Fire weather ID, CA, MT, WY, ND, and SD
- Isolated Dry Thunderstorms MT, WY, ND, and SD
- Space Weather Past 24 hours: none observed; Next 24 hours: none predicted