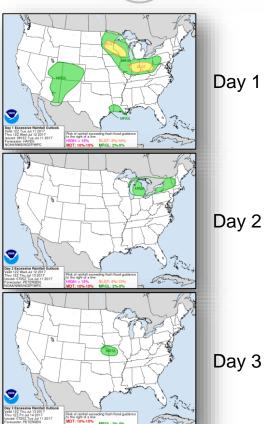

# Severe Weather Outlook – Days 1-3

### **Significant Weather:**

- Severe Thunderstorms Northern Plains and Upper Mississippi Valley
- Flash Flooding Upper Mississippi Valley, Great Lakes, Middle Mississippi and Ohio valleys
- Critical and Elevated Fire weather ID, CA, MT, WY, ND, and SD
- Isolated Dry Thunderstorms MT, WY, ND, and SD
- Space Weather Past 24 hours: none observed; Next 24 hours: none predicted