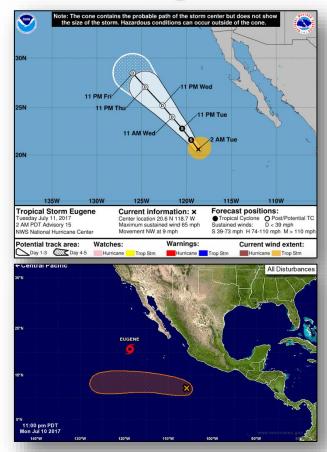

#### **Tropical Activity:**

- Atlantic No tropical cyclones expected next 48 hours
- Eastern Pacific Tropical Storm Eugene; Disturbance 1
- Central Pacific No tropical cyclones expected next 48 hours
- Western Pacific No activity affecting U.S. interests

## Tropical Outlook – Eastern Pacific

#### Tropical Storm Eugene (Advisory #15 as of 5.00 a.m. EDT)

- Located 545 miles SSW Punta Eugenia, Mexico
- Maximum sustained winds are 65 mph, Tropical-storm force winds extend outward up to 105 miles
- Likely to produce life-threatening surf and rip currents in portions of southern California today and tomorrow

#### Disturbance 1 (As of 2:00 a.m. EDT)

- Located several hundred miles SSW of Manzanillo, Mexico
- Formation chance through 48 hours: Low (30%)
- Formation chance through 5 days: Medium (60%)

Based on current advisory, there is no threat to the U.S.