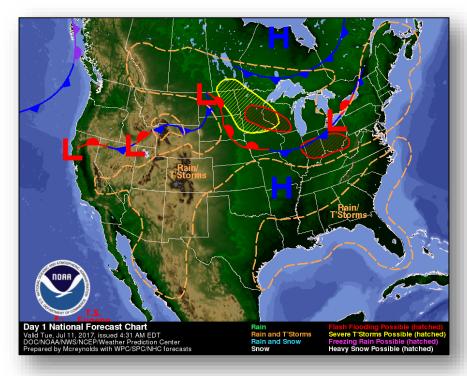

e Jul 11 2017
100'W 90'W 30'W 20'W

48 Hour Outlook

5 Day Outlook

## Tropical Outlook – Eastern Pacific

# FEMA

#### Tropical Storm Eugene (Advisory #15 as of 5.00 a.m. EDT)

- Located 545 miles SSW Punta Eugenia, Mexico
- Maximum sustained winds are 65 mph, Tropical-storm force winds extend outward up to 105 miles
- Likely to produce life-threatening surf and rip currents in portions of southern California today and tomorrow

#### Disturbance 1 (As of 2:00 a.m. EDT)

- Located several hundred miles SSW of Manzanillo, Mexico
- Formation chance through 48 hours: Low (30%)
- Formation chance through 5 days: Medium (60%)

Based on current advisory, there is no threat to the U.S.



## Tropical Outlook – Central Pacific







48 Hour Outlook

5 Day Outlook

## National Weather Forecast







Today Tomorrow

# Severe Weather Outlook – Days 1-3





# Precipitation Forecast / Flash Flood Risk







# Significant River Flood Outlook





### Fire Weather Outlook







Today Tomorrow

# Hazards Outlook – July 13-17





# Space Weather



|               | Space Weather Activity | Geomagnetic<br>Storms | Solar Radiation | Radio<br>Blackouts |
|---------------|------------------------|-----------------------|-----------------|--------------------|
| Past 24 Hours | None                   | None                  | None            | None               |
| Next 24 Hours | None                   | None                  | None            | None               |

For further information on NOAA Space Weather Scales refer to <a href="http://www.swpc.noaa.gov/noaa-scales-explanation">