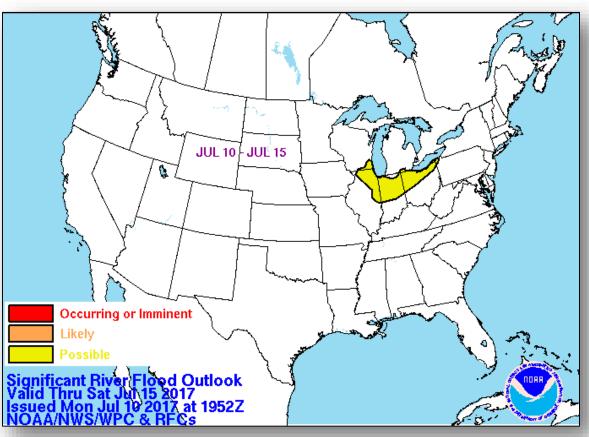

ry #15 as of 5.00 a.m. EDT)

- Located 545 miles SSW Punta Eugenia, Mexico
- Maximum sustained winds are 65 mph, Tropical-storm force winds extend outward up to 105 miles
- Likely to produce life-threatening surf and rip currents in portions of southern California today and tomorrow

#### Disturbance 1 (As of 2:00 a.m. EDT)

- Located several hundred miles SSW of Manzanillo, Mexico
- Formation chance through 48 hours: Low (30%)
- Formation chance through 5 days: Medium (60%)

Based on current advisory, there is no threat to the U.S.



## Tropical Outlook – Central Pacific







48 Hour Outlook

5 Day Outlook

## National Weather Forecast







Today Tomorrow

# Severe Weather Outlook – Days 1-3





# Precipitation Forecast / Flash Flood Risk







# Significant River Flood Outlook





### Fire Weather Outlook







Today Tomorrow

# Hazards Outlook – July 13-17





# Space Weather



|               | Space Weather Activity | Geomagnetic<br>Storms | Solar Radiation | Radio<br>Blackouts |
|---------------|------------------------|-----------------------|-----------------|--------------------|
| Past 24 Hours | None                   | None                  | None            | None               |
| Next 24 Hours | None                   | None                  | None            | None               |

For further information on NOAA Space Weather Scales refer to <a href="http://www.swpc.noaa.gov/noaa-scales-explanation">http://www.swpc.noaa.gov/noaa-scales-explanation</a>





# Wildfire Summary



| Fire Name            | FMAG #                     | Acres