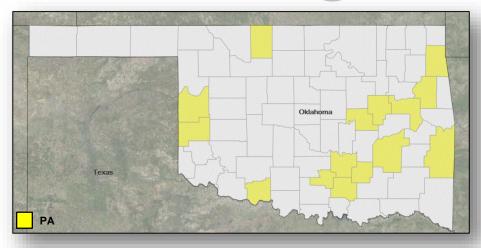

#### **Oklahoma**

- Governor requested a Major Disaster Declaration on July 6, 2017
- For severe storms, tornadoes, straight-line winds, and flooding during the period of May 16-17, 2017
- · Requesting:
  - Public Assistance for 16 counties
  - Hazard Mitigation statewide

### Disaster Amendments

| Amendment                          | Effective Date | Action                                |
|------------------------------------|----------------|---------------------------------------|
| Amendment No. 1 to FEMA-4315-DR-OK | July 7, 2017   | Adds 3 counties for Public Assistance |