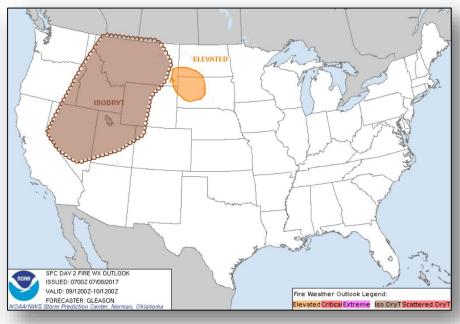

### Fire Weather Outlook

Today Tomorrow

#### Significant Weather:

- Elevated Fire Weather conditions and Isolated dry thunderstorms over much western states
- Red Flag Warnings for portions of CA, NV, AZ, UT, and MT
- Space Weather Past 24 hours: None; Next 24 hours: Minor; Geomagnetic storms reaching G1 likely