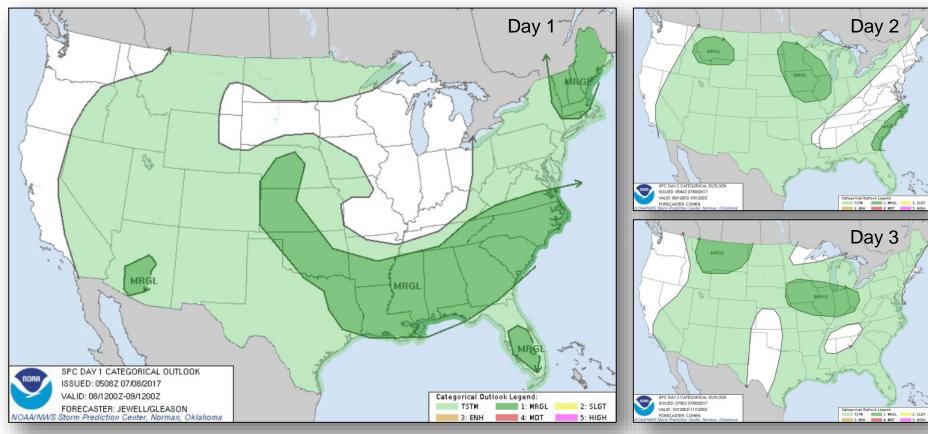

g Warnings for portions of CA, NV, AZ, UT, and MT
- Space Weather Past 24 hours: None; Next 24 hours: Minor; Geomagnetic storms reaching G1 likely

Earthquake Activity: No Significant Activity

#### **Declaration Activity:**

- Major Disaster Declaration request Oklahoma
- Amendment 1 to DR 4135 Oklahoma

## Tropical Outlook – Atlantic





48 Hour Outlook



5 Day Outlook

### Tropical Outlook – Eastern Pacific



<u>Tropical Storm Eugene</u> (Advisory #3 as of 5:00 a.m. EDT)

 Located 705 miles SSW of the southern tip of the Baja California Peninsula, Mexico

Based on current warnings, there is no threat to the U.S.



### Tropical Outlook – Central Pacific







48 Hour Outlook

5 Day Outlook

### National Weather Forecast







Today Tomorrow

## Severe Weather Outlook – Days 1-3





### Precipitation Forecast / Flash Flood Risk









### Fire Weather Outlook







Today Tomorrow

## Hazards Outlook – July 10-14





## Space Weather



|               | Space Weather Activity | Geomagnetic<br>Storms | Solar Radiation | Radio<br>Blackouts |
|---------------|------------------------|-----------------------|-----------------|--------------------|
| Past 24 Hours | None                   | None                  | None            | None               |
| Next 24 Hours | Minor                  | G1                    | None            | None               |

For further information on NOAA Space Weather Scales refer to <a href="http://www.swpc.noaa.gov/noaa-scales-explanation">http://www.swpc.noaa.gov/noaa-scales-explanation</a>





### Joint Preliminary Damage Asses