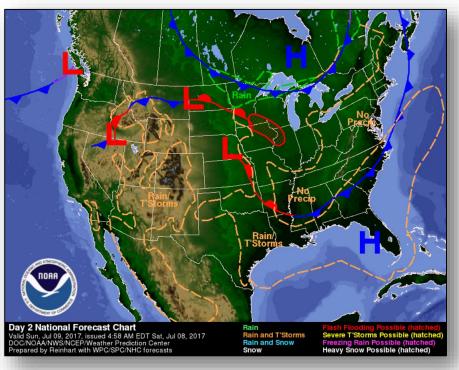

lated dry thunderstorms over much western states
- Red Flag Warnings for portions of CA, NV, AZ, UT, and MT
- Space Weather Past 24 hours: None; Next 24 hours: Minor; Geomagnetic storms reaching G1 likely

Earthquake Activity: No Significant Activity

#### **Declaration Activity:**

- Major Disaster Declaration request Oklahoma
- Amendment 1 to DR 4135 Oklahoma

## Tropical Outlook – Atlantic





48 Hour Outlook



5 Day Outlook

### Tropical Outlook – Eastern Pacific



<u>Tropical Storm Eugene</u> (Advisory #3 as of 5:00 a.m. EDT)

 Located 705 miles SSW of the southern tip of the Baja California Peninsula, Mexico

Based on current warnings, there is no threat to the U.S.



### Tropical Outlook – Central Pacific







48 Hour Outlook

5 Day Outlook

### National Weather Forecast







Today Tomorrow

## Severe Weather Outlook – Days 1-3





### Precipitation Forecast / Flash Flood Risk









### Fire Weather Outlook







Today Tomorrow

## Hazards Outlook – July 10-14





## Space Weather



|               | Space Weather Activity | Geomagnetic<br>Storms | Solar Radiation | Radio<br>Blackouts |
|---------------|------------------------|-----------------------|-----------------|--------------------|
| Past 24 Hours | None                   | None                  | None            | None               |
| Next 24 Hours | Minor                  | G1                    | None            | None               |

For further information on NOAA Space Weather Scales refer to <a href="http://www.swpc.noaa.gov/noaa-scales-explanation">http://www.swpc.noaa.gov/noaa-scal