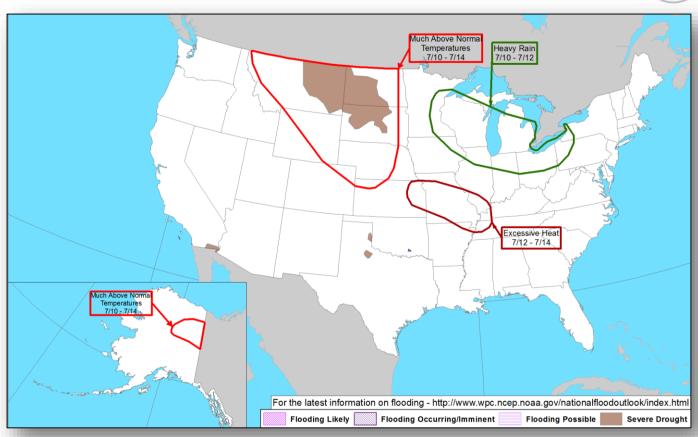

likely

Earthquake Activity: No Significant Activity

#### **Declaration Activity:**

- Major Disaster Declaration request Oklahoma
- Amendment 1 to DR 4135 Oklahoma

## Tropical Outlook – Atlantic





48 Hour Outlook



5 Day Outlook

### Tropical Outlook – Eastern Pacific



<u>Tropical Storm Eugene</u> (Advisory #3 as of 5:00 a.m. EDT)

 Located 705 miles SSW of the southern tip of the Baja California Peninsula, Mexico

Based on current warnings, there is no threat to the U.S.



### Tropical Outlook – Central Pacific







48 Hour Outlook

5 Day Outlook

### National Weather Forecast







Today Tomorrow

## Severe Weather Outlook – Days 1-3





### Precipitation Forecast / Flash Flood Risk









### Fire Weather Outlook







Today Tomorrow

## Hazards Outlook – July 10-14





## Space Weather



|               | Space Weather Activity | Geomagnetic<br>Storms | Solar Radiation | Radio<br>Blackouts |
|---------------|------------------------|-----------------------|-----------------|--------------------|
| Past 24 Hours | None                   | None                  | None            | None               |
| Next 24 Hours | Minor                  | G1                    | None            | None               |

For further information on NOAA Space Weather Scales refer to <a href="http://www.swpc.noaa.gov/noaa-scales-explanation">http://www.swpc.noaa.gov/noaa-scales-explanation</a>





### Joint Preliminary Damage Assessments



| Pagion                                | State /      | Event                                   |    | Number of Counties |