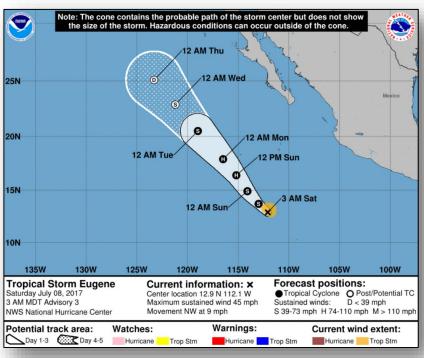

#### **Tropical Activity:**

- Atlantic No tropical cyclones expected next 48 hours
- Eastern Pacific Tropical Storm Eugene
- Central Pacific No tropical cyclones expected next 48 hours
- Western Pacific No activity affecting U.S. interests

### Tropical Outlook – Eastern Pacific

<u>Tropical Storm Eugene</u> (Advisory #3 as of 5:00 a.m. EDT)

 Located 705 miles SSW of the southern tip of the Baja California Peninsula, Mexico

Based on current warnings, there is no threat to the U.S.