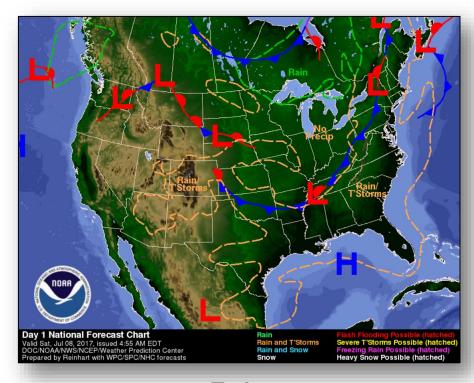

solated dry thunderstorms over much western states
- Red Flag Warnings for portions of CA, NV, AZ, UT, and MT
- Space Weather Past 24 hours: None; Next 24 hours: Minor; Geomagnetic storms reaching G1 likely

Earthquake Activity: No Significant Activity

#### **Declaration Activity:**

- Major Disaster Declaration request Oklahoma
- Amendment 1 to DR 4135 Oklahoma

## Tropical Outlook – Atlantic





48 Hour Outlook



5 Day Outlook

### Tropical Outlook – Eastern Pacific



<u>Tropical Storm Eugene</u> (Advisory #3 as of 5:00 a.m. EDT)

 Located 705 miles SSW of the southern tip of the Baja California Peninsula, Mexico

Based on current warnings, there is no threat to the U.S.



### Tropical Outlook – Central Pacific







48 Hour Outlook

5 Day Outlook

### National Weather Forecast







Today Tomorrow

## Severe Weather Outlook – Days 1-3





### Precipitation Forecast / Flash Flood Risk









### Fire Weather Outlook







Today Tomorrow

## Hazards Outlook – July 10-14





## Space Weather



|               | Space Weather Activity | Geomagnetic<br>Storms | Solar Radiation | Radio<br>Blackouts |
|---------------|------------------------|-----------------------|-----------------|--------------------|
| Past 24 Hours | None                   | None                  | None            | None               |
| Next 24 Hours | Minor                  | G1                    | None            | None               |

For further information on NOAA Space Weather Scales refer to <a href="http://www.swpc.noaa.gov/noaa-scales-explanation">http://www.swpc.noaa.gov/noaa-sc