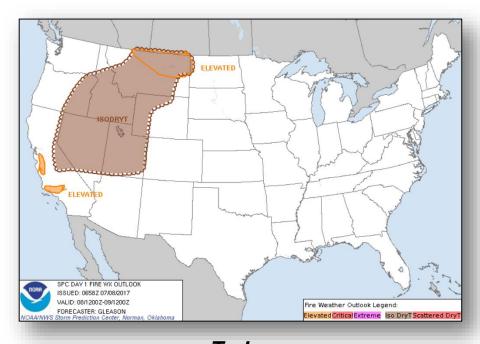

#### Significant Weather:

- Elevated Fire Weather conditions and Isolated dry thunderstorms over much western states
- Red Flag Warnings for portions of CA, NV, AZ, UT, and MT
- Space Weather Past 24 hours: None; Next 24 hours: Minor; Geomagnetic storms reaching G1 likely

### Fire Weather Outlook

Today Tomorrow