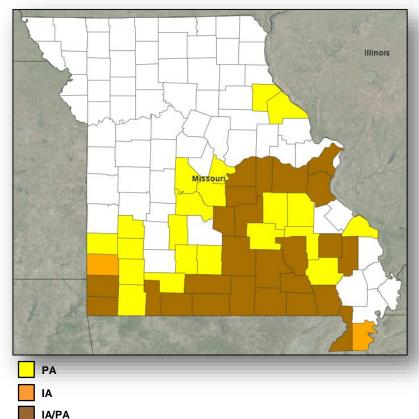

#### **Declaration Activity:**

Major Disaster Declaration approved – Missouri

#### FEMA-4317-DR-MO

- Major Disaster Declaration approved June 2, 2017 for the state of Missouri
- For Severe Storms, Tornadoes, Straight-line Winds, and Flooding that occurred April 28 to May 11, 2017
- · Provides:
  - Public Assistance for 46 counties
  - Individual Assistance for 27 counties
  - Hazard Mitigation statewide
- FCO is Michael L. Parker