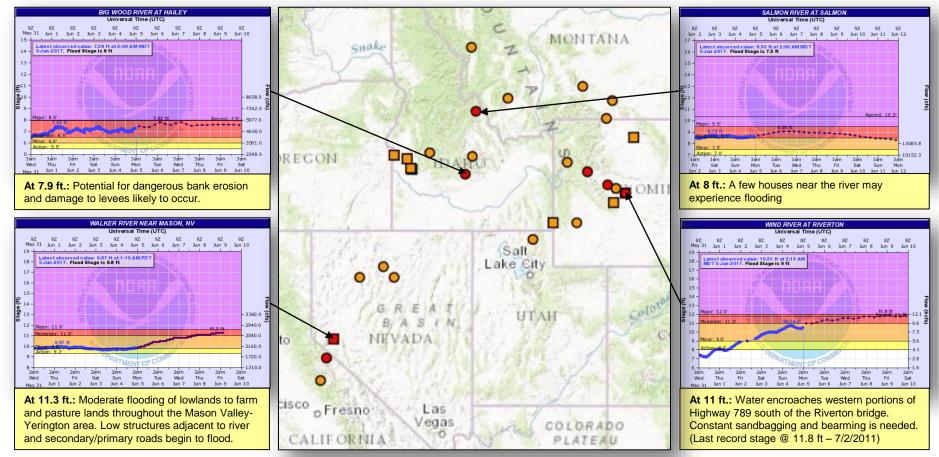

activity expected during the next 48 hours
- Eastern Pacific No tropical cyclones expected during the next 48 hours
- Central Pacific No tropical cyclones expected during the next 48 hours
- Western Pacific No activity affecting U.S. interests

#### **Significant Weather:**

- Severe Thunderstorms Southern Plains
- Flash Flooding Mid-Atlantic
- Fire Weather None
- Space Weather:
  - o Past 24 hours: None observed
  - Next 24 hours: None predicted

Earthquake Activity: No significant activity

#### **Declaration Activity:**

Major Disaster Declaration approved – Missouri

### Tropical Outlook – 48-hour





Central Pacific Eastern Pacific Atlantic

#### National Weather Forecast







Today Tomorrow

#### Precipitation Forecast / Flash Flood Risk







#### Western River Flood Gauges





### 6-10 Day Outlooks





6-10 Day Temperature Probability



6-10 Day Precipitation Probability

### Space Weather



|               | Space Weather Geomagnetic Activity Storms |      | Solar Radiation | Radio<br>Blackouts |  |
|---------------|-------------------------------------------|------|-----------------|--------------------|--|
| Past 24 Hours | None                                      | None | None            | None               |  |
| Next 24 Hours | Next 24 Hours None None                   |      | None            | None               |  |

For further information on NOAA Space Weather Scales refer to <a href="http://www.swpc.noaa.gov/noaa-scales-explanation">http://www.swpc.noaa.gov/noaa-scales-explanation</a>





### Joint Preliminary Damage Assessments



|  | Regio