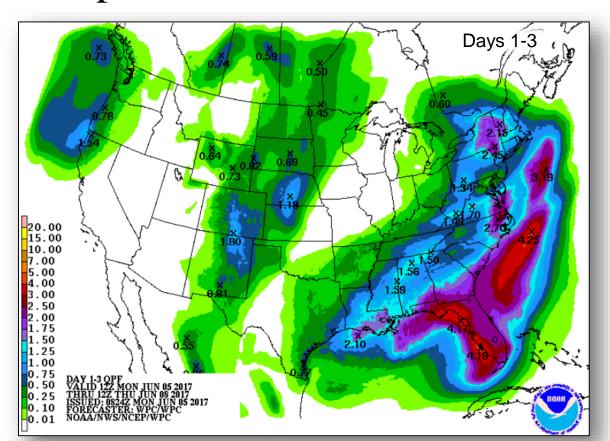

#### **Significant Weather:**

- Severe Thunderstorms Southern Plains
- Flash Flooding Mid-Atlantic
- Fire Weather None
- Space Weather:
  - o Past 24 hours: None observed
  - Next 24 hours: None predicted

#### Precipitation Forecast / Flash Flood Risk