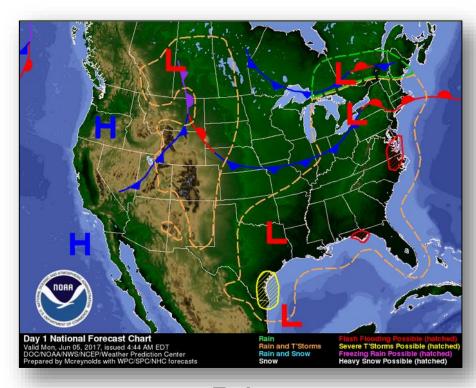

#### **Significant Weather:**

- Severe Thunderstorms Southern Plains
- Flash Flooding Mid-Atlantic
- Fire Weather None
- Space Weather:
  - o Past 24 hours: None observed
  - Next 24 hours: None predicted

#### National Weather Forecast

Today Tomorrow