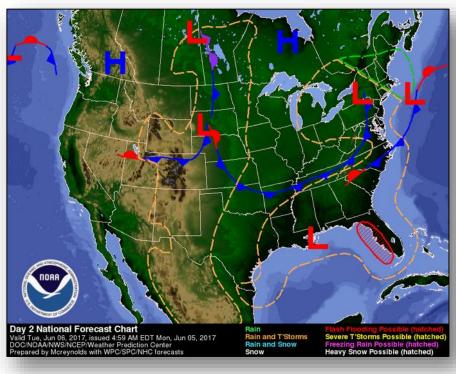

#### **Significant Weather:**

- Severe Thunderstorms Southern Plains
- Flash Flooding Mid-Atlantic
- Fire Weather None
- Space Weather:
  - o Past 24 hours: None observed
  - Next 24 hours: None predicted

#### National Weather Forecast

Today Tomorrow