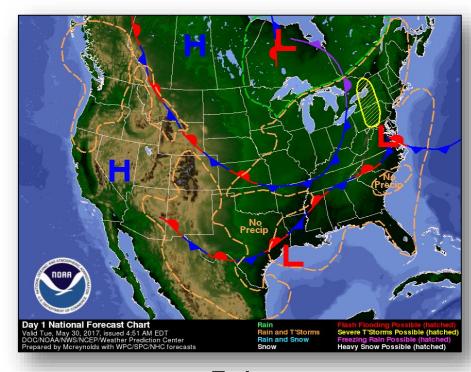

#### **Significant Weather:**

- Severe thunderstorms possible NY and PA
- Rain and thunderstorms Pacific Northwest, Central/Southern Rockies, Central/Southern Plains, Mississippi valleys to east coast, Great Lakes
- Space Weather:
  - Past 24 hours: None observedNext 24 hours: None predicted

#### National Weather Forecast

Today Tomorrow