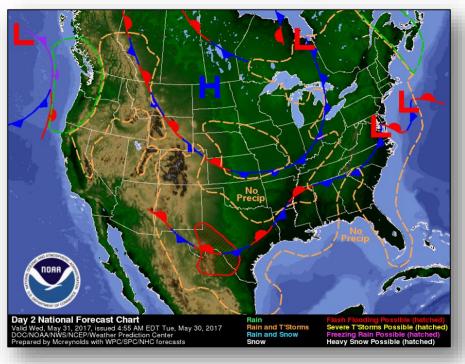

ignificant Weather:**

- Severe thunderstorms possible NY and PA
- Rain and thunderstorms Pacific Northwest, Central/Southern Rockies, Central/Southern Plains, Mississippi valleys to east coast, Great Lakes
- Space Weather:
  - Past 24 hours: None observedNext 24 hours: None predicted

**Tropical Activity:** Eastern Pacific – Disturbance 1: Medium (60%)

Earthquake Activity: M5.3 - Kenai Peninsula, AK

**Declaration Activity:** Major Disaster Declaration Approved – Oklahoma

#### Tropical Outlook – Eastern Pacific



#### Disturbance 1 (as of 2:00 a.m. EDT)

- Located near the Gulf of Tehuantepec; drifting northward
- No threats to the US or its territories
- Formation chance through 48 hours: Low (30%)
- Formation chance through 5 days: Medium (60%)



#### National Weather Forecast







Today Tomorrow

#### Precipitation Forecast / Flash Flood Risk







#### Fire Weather Outlook







Today Tomorrow

#### Hazards Outlook – June 1-5





### Space Weather



|               | Space Weather Activity | Geomagnetic<br>Storms | Solar Radiation | Radio<br>Blackouts |  |
|---------------|------------------------|-----------------------|-----------------|--------------------|--|
| Past 24 Hours | None                   | None                  | None            | None               |  |
| Next 24 Hours | ext 24 Hours None      |                       | None            | None               |  |

For further information on NOAA Space Weather Scales refer to <a href="http://www.swpc.noaa.gov/noaa-scales-explanation">http://www.swpc.noaa.gov/noaa-scales-explanation</a>





####