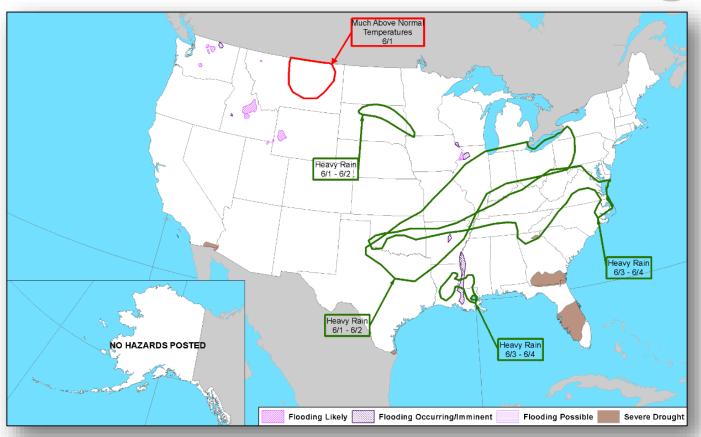

ns, Mississippi valleys to east coast, Great Lakes
- Space Weather:
  - Past 24 hours: None observedNext 24 hours: None predicted

**Tropical Activity:** Eastern Pacific – Disturbance 1: Medium (60%)

Earthquake Activity: M5.3 - Kenai Peninsula, AK

**Declaration Activity:** Major Disaster Declaration Approved – Oklahoma

#### Tropical Outlook – Eastern Pacific



#### Disturbance 1 (as of 2:00 a.m. EDT)

- Located near the Gulf of Tehuantepec; drifting northward
- No threats to the US or its territories
- Formation chance through 48 hours: Low (30%)
- Formation chance through 5 days: Medium (60%)



#### National Weather Forecast







Today Tomorrow

#### Precipitation Forecast / Flash Flood Risk







#### Fire Weather Outlook







Today Tomorrow

#### Hazards Outlook – June 1-5





### Space Weather



|               | Space Weather Activity | Geomagnetic<br>Storms | Solar Radiation | Radio<br>Blackouts |  |
|---------------|------------------------|-----------------------|-----------------|--------------------|--|
| Past 24 Hours | None                   | None                  | None            | None               |  |
| Next 24 Hours | ext 24 Hours None      |                       | None            | None               |  |

For further information on NOAA Space Weather Scales refer to <a href="http://www.swpc.noaa.gov/noaa-scales-explanation">http://www.swpc.noaa.gov/noaa-scales-explanation</a>





#### Joint Preliminary Damage Assessments



| Dogion | State /      | Event                                                       | IA/PA | Number o  | f Counti