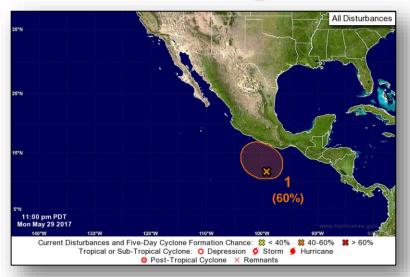

**Tropical Activity:** Eastern Pacific – Disturbance 1: Medium (60%)

Earthquake Activity: M5.3 - Kenai Peninsula, AK

**Declaration Activity:** Major Disaster Declaration Approved – Oklahoma

#### Tropical Outlook – Eastern Pacific

#### Disturbance 1 (as of 2:00 a.m. EDT)

- Located near the Gulf of Tehuantepec; drifting northward
- No threats to the US or its territories
- Formation chance through 48 hours: Low (30%)
- Formation chance through 5 days: Medium (60%)