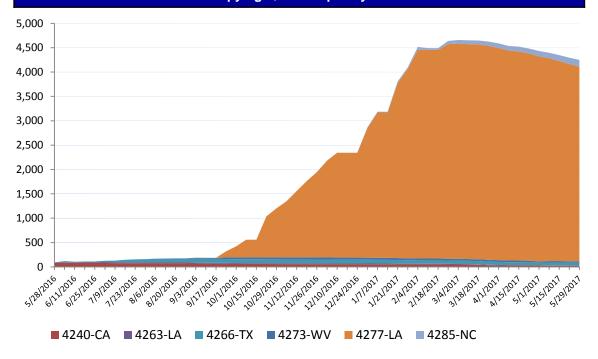

## Total Households in FEMA Direct Housing per State Past Year per Week, 05/28/2016 – 05/29/2017, There are currently 4,250 Households Occupying 4,250 Temporary Units

| DR      | IA Declaration<br>Date | Program End<br>Date | Current # of<br>Households in<br>Direct Housing<br>(Weekly Change) |
|---------|------------------------|---------------------|--------------------------------------------------------------------|
| 4240-CA | 9/22/2015              | 3/22/2017           | 24 (0)                                                             |
| 4263-LA | 3/13/2016              | 9/13/2017           | 7 (0)                                                              |
| 4266-TX | 3/19/2016              | 9/19/2017           | 57 (0)                                                             |
| 4273-WV | 6/25/2016              | 12/26/2017          | 32 (0)                                                             |
| 4277-LA | 8/14/2016              | 2/14/2018           | 4051 (-55)                                                         |
| 4285-NC | 10/10/2016             | 4/10/2018           | 129 (+7)                                                           |