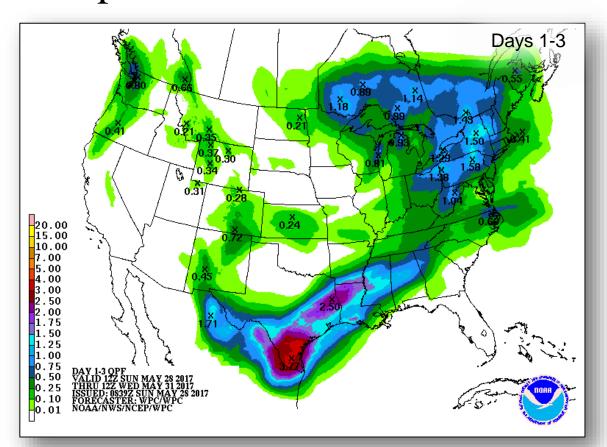

r:

- Severe thunderstorms possible Southern Plains to Tennessee Valley; Great Lakes to Mid-Atlantic
- Flash flooding possible Southern Plains to Lower Mississippi Valley; Central Appalachians to Great Lakes
- Rain and thunderstorms Southern Plains to Great Lakes, Northeast and Mid-Atlantic
- Critical Fire Weather / Red Flag Warnings MT / MT and FL
- Space Weather:
  - o Past 24 hours: Strong; Geomagnetic storms reaching G3 level occurred
  - Next 24 hours: Minor; Geomagnetic storms reaching G1 level expected

**Tropical Activity:** No activity affecting U.S. interests

Earthquake Activity: No significant activity

**Declaration Activity:** None

### National Weather Forecast







Today Tomorrow

## Severe Weather Outlook – Days 1-3







## Precipitation Forecast / Flash Flood Risk









#### Fire Weather Outlook







Today Tomorrow

## 6-10 Day Outlooks





6-10 Day Temperature Probability



6-10 Day Precipitation Probability

## Space Weather



|               | Space Weather Activity | Geomagnetic<br>Storms | Solar Radiation | Radio<br>Blackouts |
|---------------|------------------------|-----------------------|-----------------|--------------------|
| Past 24 Hours | Strong                 | G3                    | None            | None               |
| Next 24 Hours | Minor                  | G1                    | None            | None               |

For further information on NOAA Space Weather Scales refer to <a href="http://www.swpc.noaa.gov/noaa-scales-explanation">http://www.swpc.noaa.gov/noaa-scales-explanation</a>





## Joint Preliminary Da