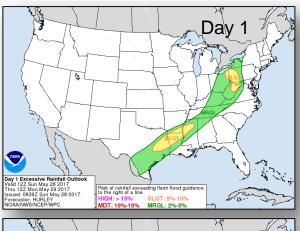

#### Significant Weather:

- Severe thunderstorms possible Southern Plains to Tennessee Valley; Great Lakes to Mid-Atlantic
- Flash flooding possible Southern Plains to Lower Mississippi Valley; Central Appalachians to Great Lakes
- Rain and thunderstorms Southern Plains to Great Lakes, Northeast and Mid-Atlantic
- Critical Fire Weather / Red Flag Warnings MT / MT and FL
- Space Weather:
  - o Past 24 hours: Strong; Geomagnetic storms reaching G3 level occurred
  - Next 24 hours: Minor; Geomagnetic storms reaching G1 level expected

## Severe Weather Outlook – Days 1-3