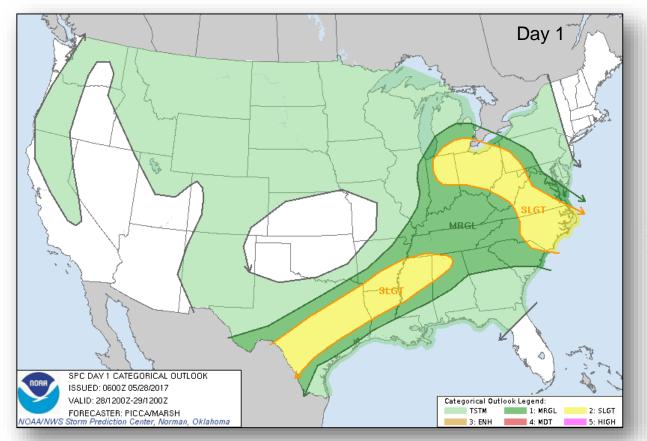

## Severe Weather Outlook – Days 1-3

#### Significant Weather:

- Severe thunderstorms possible Southern Plains to Tennessee Valley; Great Lakes to Mid-Atlantic
- Flash flooding possible Southern Plains to Lower Mississippi Valley; Central Appalachians to Great Lakes
- Rain and thunderstorms Southern Plains to Great Lakes, Northeast and Mid-Atlantic
- Critical Fire Weather / Red Flag Warnings MT / MT and FL
- Space Weather:
  - o Past 24 hours: Strong; Geomagnetic storms reaching G3 level occurred
  - Next 24 hours: Minor; Geomagnetic storms reaching G1 level expected