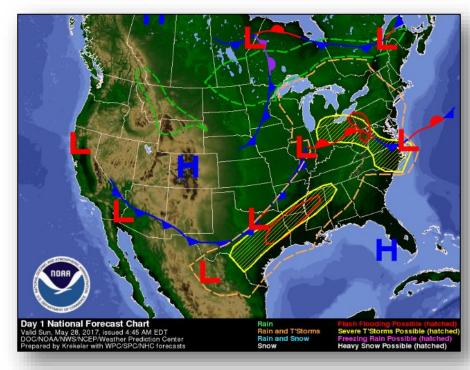

### National Weather Forecast

Today Tomorrow

#### Significant Weather:

- Severe thunderstorms possible Southern Plains to Tennessee Valley; Great Lakes to Mid-Atlantic
- Flash flooding possible Southern Plains to Lower Mississippi Valley; Central Appalachians to Great Lakes
- Rain and thunderstorms Southern Plains to Great Lakes, Northeast and Mid-Atlantic
- Critical Fire Weather / Red Flag Warnings MT / MT and FL
- Space Weather:
  - o Past 24 hours: Strong; Geomagnetic storms reaching G3 level occurred
  - Next 24 hours: Minor; Geomagnetic storms reaching G1 level expected