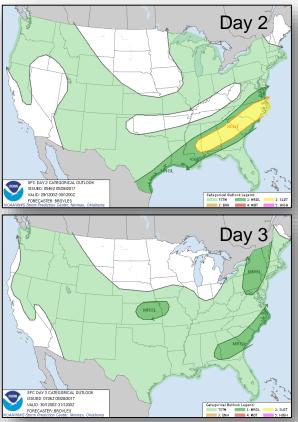

## Severe Weather Outlook – Days 1-3

#### Significant Weather:

- Severe thunderstorms possible Southern Plains to Tennessee Valley; Great Lakes to Mid-Atlantic
- Flash flooding possible Southern Plains to Lower Mississippi Valley; Central Appalachians to Great Lakes
- Rain and thunderstorms Southern Plains to Great Lakes, Northeast and Mid-Atlantic
- Critical Fire Weather / Red Flag Warnings MT / MT and FL
- Space Weather:
  - o Past 24 hours: Strong; Geomagnetic storms reaching G3 level occurred
  - Next 24 hours: Minor; Geomagnetic storms reaching G1 level expected