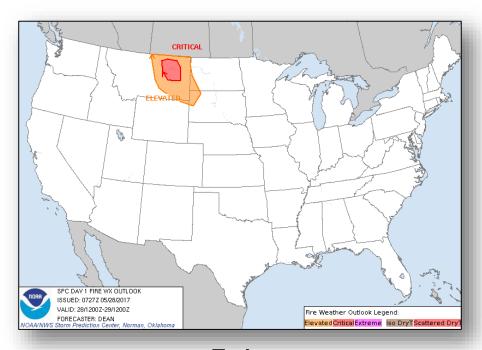

#### Significant Weather:

- Severe thunderstorms possible Southern Plains to Tennessee Valley; Great Lakes to Mid-Atlantic
- Flash flooding possible Southern Plains to Lower Mississippi Valley; Central Appalachians to Great Lakes
- Rain and thunderstorms Southern Plains to Great Lakes, Northeast and Mid-Atlantic
- Critical Fire Weather / Red Flag Warnings MT / MT and FL
- Space Weather:
  - o Past 24 hours: Strong; Geomagnetic storms reaching G3 level occurred
  - Next 24 hours: Minor; Geomagnetic storms reaching G1 level expected

#### Fire Weather Outlook

Today Tomorrow