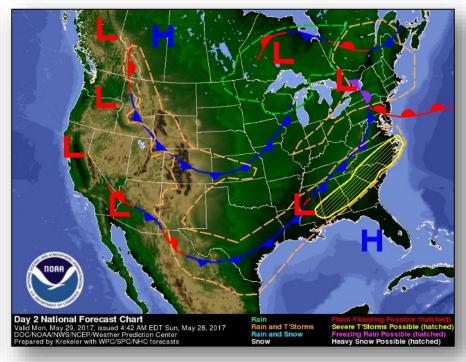

### National Weather Forecast

Today Tomorrow

#### Significant Weather:

- Severe thunderstorms possible Southern Plains to Tennessee Valley; Great Lakes to Mid-Atlantic
- Flash flooding possible Southern Plains to Lower Mississippi Valley; Central Appalachians to Great Lakes
- Rain and thunderstorms Southern Plains to Great Lakes, Northeast and Mid-Atlantic
- Critical Fire Weather / Red Flag Warnings MT / MT and FL
- Space Weather:
  - o Past 24 hours: Strong; Geomagnetic storms reaching G3 level occurred
  - Next 24 hours: Minor; Geomagnetic storms reaching G1 level expected