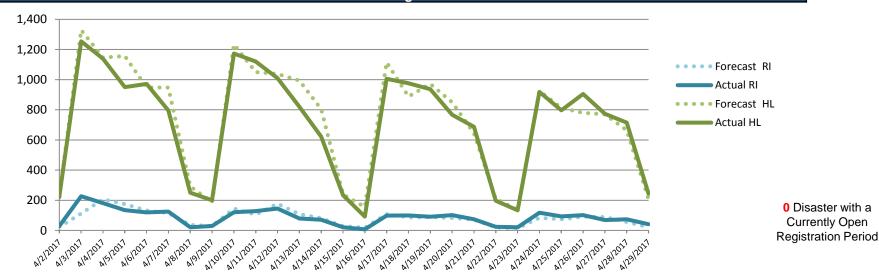

### **NPSC** Activity

| NPSC Call Activity in the Past Week 4/23/2017 through 4/29/2017 |                 |              |                         |                    |  |  |  |  |
|-----------------------------------------------------------------|-----------------|--------------|-------------------------|--------------------|--|--|--|--|
| Call Type                                                       | Projected Calls | Actual Calls | Average Speed of Answer | Maximum Delay Time |  |  |  |  |
| Registration Intake:                                            | 428             | 517          | :12                     | 2:32               |  |  |  |  |
| Helpline:                                                       | Helpline: 4,297 |              | :12                     | 0:58               |  |  |  |  |
| Combined:                                                       | 4,725           | 5,003        | :12                     | 2:32               |  |  |  |  |

#### NPSC Call Forecasting and Actual Calls Over the Past 4 Weeks 04/02/2017 through 04/29/2017