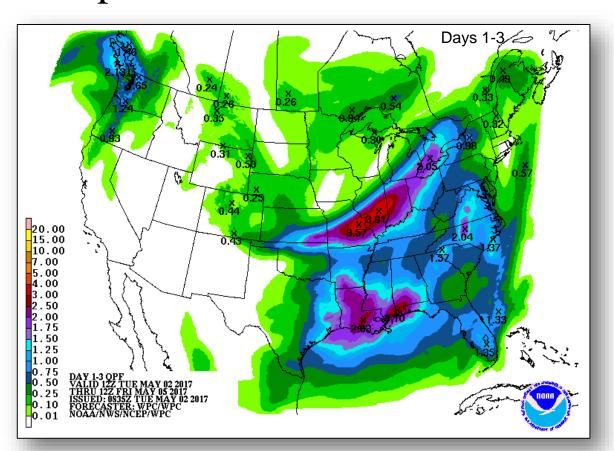

overage of all electrical service providers is not available

### Severe Storms, Tornadoes & Flooding



#### **State Response**

- PA & TX returned to Normal Operations
- KY, AR & OK EOCs at Monitoring
- IL & KS EOC at Partial Activation
- MO EOC at Full Activation
- US&R TX-TF1 and TX-TF2 (state assets) have demobilized
- AR, OK, MO & MS Governors declared State of Emergency

#### **FEMA Response**

- Region IV RWC at Watch/Steady State
- Region V RWC at Enhanced Watch
- Region VI RWC at Enhanced Watch (dayshift only)
  - LNO deployed to AR EOC
  - LNO demobilized from TX EOC
- Region VII RRCC at Level III (dayshift only); RWC returned to Watch/Steady State
- NWC at Watch/Steady State

#### National Weather Forecast







Today

Tomorrow

### Precipitation Outlook – Flash Flood Risk









#### **NWS** River Flood Forecasts



#### **Record or Near Record Flooding**

- 1. St. Francis, Current and Black Rivers in southeast MO and northeast AR (crests Forecast from early to late this week)
- 2. Meramec River in east central MO (crests forecast by mid-week)
- 3. Big Muddy and Kaskaskia Rivers in southern IL (crests forecast by early to mid-week)
- Mississippi River near Cape Girardeau and Thebes along MO/IL border (crests forecast by this weekend)
- \*River flooding will persist for several days after peak crest. Additional precipitation for the midweek period may prolong ongoing flooding.



#### River Flood Forecasts





# Severe Weather Outlook – Days 1-3





# Hazards Outlook – May 4-8





### Space Weather



|               | Space Weather Activity | Geomagnetic<