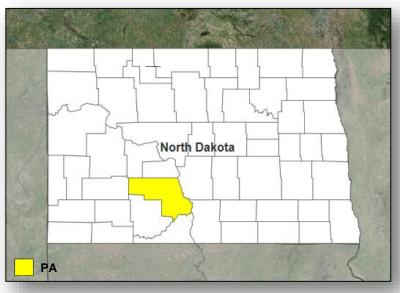

#### North Dakota

- Governor requested a Major Disaster Declaration on April 29, 2017 for State of North Dakota
- For civil unrest during the period from August 10, 2016 March 31, 2017
- Requesting:
  - Public Assistance for one county
  - Hazard Mitigation statewide