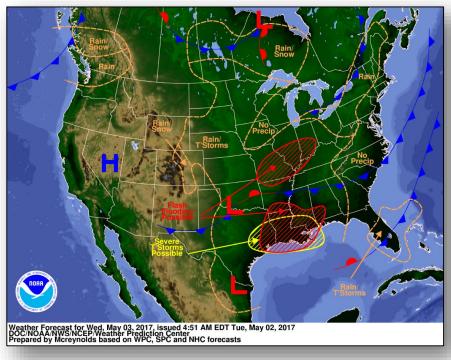

the Department of Energy's EAGLE-I system. Comprehensive National coverage of all electrical service providers is not available

### Severe Storms, Tornadoes & Flooding



#### **State Response**

- PA & TX returned to Normal Operations
- KY, AR & OK EOCs at Monitoring
- IL & KS EOC at Partial Activation
- MO EOC at Full Activation
- US&R TX-TF1 and TX-TF2 (state assets) have demobilized
- AR, OK, MO & MS Governors declared State of Emergency

#### **FEMA Response**

- Region IV RWC at Watch/Steady State
- Region V RWC at Enhanced Watch
- Region VI RWC at Enhanced Watch (dayshift only)
  - LNO deployed to AR EOC
  - LNO demobilized from TX EOC
- Region VII RRCC at Level III (dayshift only); RWC returned to Watch/Steady State
- NWC at Watch/Steady State

#### National Weather Forecast







Today

Tomorrow

### Precipitation Outlook – Flash Flood Risk









#### **NWS** River Flood Forecasts



#### **Record or Near Record Flooding**

- 1. St. Francis, Current and Black Rivers in southeast MO and northeast AR (crests Forecast from early to late this week)
- 2. Meramec River in east central MO (crests forecast by mid-week)
- 3. Big Muddy and Kaskaskia Rivers in southern IL (crests forecast by early to mid-week)
- Mississippi River near Cape Girardeau and Thebes along MO/IL border (crests forecast by this weekend)
- \*River flooding will persist for several days after peak crest. Additional precipitation for the midweek period may prolong ongoing flooding.



#### River Flood Forecasts





# Severe Weather Outlook – Days 1-3





# Hazards Outlook – May 4-8





### Space