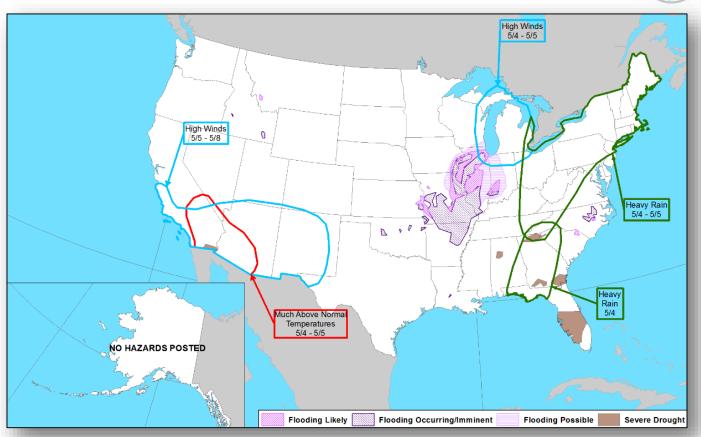

ecast







Today

Tomorrow

### Precipitation Outlook – Flash Flood Risk









#### **NWS** River Flood Forecasts



#### **Record or Near Record Flooding**

- 1. St. Francis, Current and Black Rivers in southeast MO and northeast AR (crests Forecast from early to late this week)
- 2. Meramec River in east central MO (crests forecast by mid-week)
- 3. Big Muddy and Kaskaskia Rivers in southern IL (crests forecast by early to mid-week)
- Mississippi River near Cape Girardeau and Thebes along MO/IL border (crests forecast by this weekend)
- \*River flooding will persist for several days after peak crest. Additional precipitation for the midweek period may prolong ongoing flooding.



#### River Flood Forecasts





# Severe Weather Outlook – Days 1-3





# Hazards Outlook – May 4-8





### Space Weather



|               | Space Weather Activity | Geomagnetic<br>Storms | Solar<br>Radiation | Radio<br>Blackouts |
|---------------|------------------------|-----------------------|--------------------|--------------------|
| Past 24 Hours | None                   | None                  | None               | None               |
| Next 24 Hours | None                   | None                  | None               | None               |

For further information on NOAA Space Weather Scales refer to http://www.swpc.noaa.gov/noaa-scales-explanation





### Joint Preliminary Damage Assessments



| Dogian | State /     | Event              | IA/PA | Number of | Start – End |              |
|--------|-------------|--------------------|-------|-----------|-------------|------