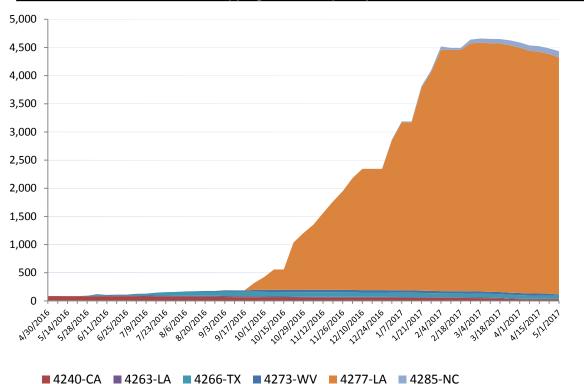

### **Direct Housing**

Total Households in FEMA Direct Housing per State
Past Year per Week, 04/30/2016 – 05/01/2017, There are currently 4,433 Households
Occupying 4,433 Temporary Units

| DR      | IA Declaration<br>Date | Program End<br>Date | Current # of<br>Households in<br>Direct Housing<br>(Weekly Change) |
|---------|------------------------|---------------------|--------------------------------------------------------------------|
| 4240-CA | 9/22/2015              | 3/22/2017           | 28 ()                                                              |
| 4263-LA | 3/13/2016              | 9/13/2017           | 7 ()                                                               |
| 4266-TX | 3/19/2016              | 9/19/2017           | 58 (-1)                                                            |
| 4273-WV | 6/25/2016              | 12/26/2017          | 18 (-16)                                                           |
| 4277-LA | 8/14/2016              | 2/14/2018           | 4211 (-43)                                                         |
| 4285-NC | 10/10/2016             | 4/10/2018           | 111 (+10)                                                          |