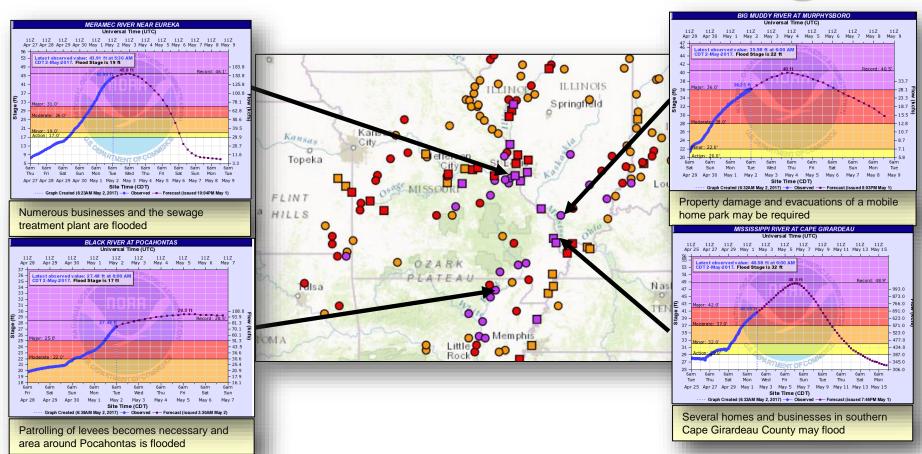

#### **NWS** River Flood Forecasts

#### **Record or Near Record Flooding**

- 1. St. Francis, Current and Black Rivers in southeast MO and northeast AR (crests Forecast from early to late this week)
- 2. Meramec River in east central MO (crests forecast by mid-week)
- 3. Big Muddy and Kaskaskia Rivers in southern IL (crests forecast by early to mid-week)
- Mississippi River near Cape Girardeau and Thebes along MO/IL border (crests forecast by this weekend)
- \*River flooding will persist for several days after peak crest. Additional precipitation for the midweek period may prolong ongoing flooding.

#### River Flood Forecasts