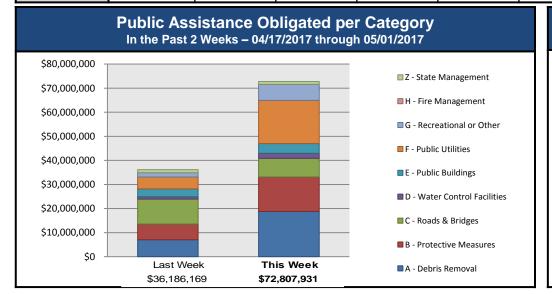

### Public Assistance Grant Program

|                            | PA Project Worksheets Obligated in past week, as of 05/01/17 at 1500 EDT |                            |                     |                                 |                      |                      |                              |                     |                         |              |
|----------------------------|--------------------------------------------------------------------------|----------------------------|---------------------|---------------------------------|----------------------|----------------------|------------------------------|---------------------|-------------------------|--------------|
|                            | Emergency Work Permanent Work                                            |                            |                     |                                 |                      |                      |                              |                     |                         |              |
| PA Category                | A - Debris Removal                                                       | B - Protective<br>Measures | C - Roads & Bridges | D - Water Control<br>Facilities | E - Public Buildings | F - Public Utilities | G - Recreational or<br>Other | H - Fire Management | Z - State<br>Management | Total        |
| Number Of PWs<br>Obligated | 64                                                                       | 135                        | 73                  | 5                               | 59                   | 46                   | 29                           | 0                   | 5                       | 416          |
| Federal Share<br>Obligated | \$18,790,022                                                             | \$14,346,705               | \$7,755,608         | \$2,055,337                     | \$4,079,227          | \$17,900,109         | \$6,641,809                  | \$0                 | \$1,239,115             | \$72,807,931 |