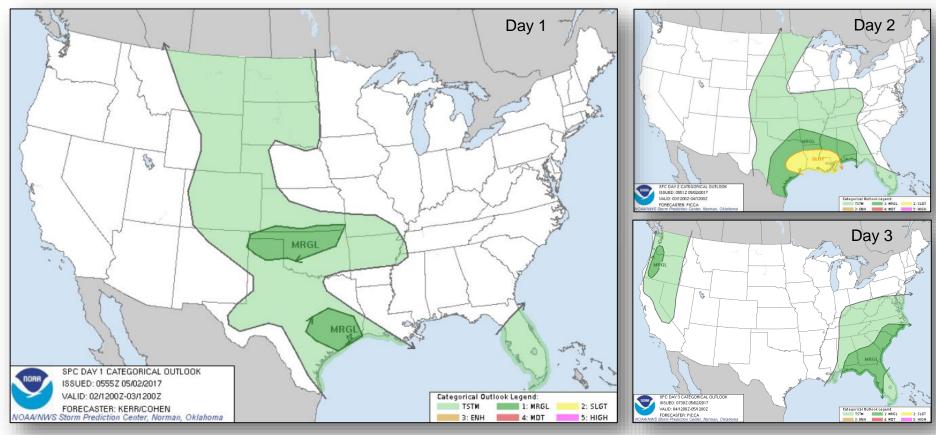

State

#### National Weather Forecast







Today

Tomorrow

### Precipitation Outlook – Flash Flood Risk









#### **NWS** River Flood Forecasts



#### **Record or Near Record Flooding**

- 1. St. Francis, Current and Black Rivers in southeast MO and northeast AR (crests Forecast from early to late this week)
- 2. Meramec River in east central MO (crests forecast by mid-week)
- 3. Big Muddy and Kaskaskia Rivers in southern IL (crests forecast by early to mid-week)
- Mississippi River near Cape Girardeau and Thebes along MO/IL border (crests forecast by this weekend)
- \*River flooding will persist for several days after peak crest. Additional precipitation for the midweek period may prolong ongoing flooding.



#### River Flood Forecasts





# Severe Weather Outlook – Days 1-3





# Hazards Outlook – May 4-8





### Space Weather



|               | Space Weather Activity | Geomagnetic<br>Storms | Solar<br>Radiation | Radio<br>Blackouts |
|---------------|------------------------|-----------------------|--------------------|--------------------|
| Past 24 Hours | None                   | None                  | None               | None               |
| Next 24 Hours | None                   | None                  | None               | None               |

For further information on NOAA Space Weather Scales refer to http://www.swpc.noaa.gov/noaa-scales-explanation





### Joint Preliminary Damage Assessments



| Dogian | State /     | Event              | IA/PA | Number of | Start – End |              |
|--------|-------------|--------------------|-------