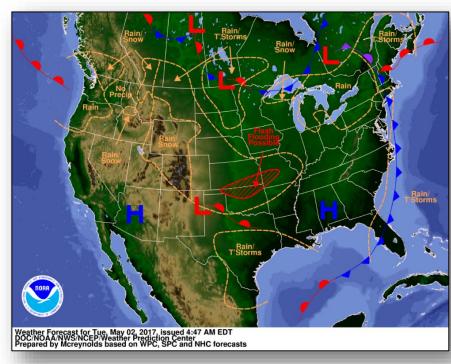

y the Department of Energy's EAGLE-I system. Comprehensive National coverage of all electrical service providers is not available

### Severe Storms, Tornadoes & Flooding



#### **State Response**

- PA & TX returned to Normal Operations
- KY, AR & OK EOCs at Monitoring
- IL & KS EOC at Partial Activation
- MO EOC at Full Activation
- US&R TX-TF1 and TX-TF2 (state assets) have demobilized
- AR, OK, MO & MS Governors declared State of Emergency

#### **FEMA Response**

- Region IV RWC at Watch/Steady State
- Region V RWC at Enhanced Watch
- Region VI RWC at Enhanced Watch (dayshift only)
  - LNO deployed to AR EOC
  - LNO demobilized from TX EOC
- Region VII RRCC at Level III (dayshift only); RWC returned to Watch/Steady State
- NWC at Watch/Steady State

#### National Weather Forecast







Today

Tomorrow

### Precipitation Outlook – Flash Flood Risk









#### **NWS** River Flood Forecasts



#### **Record or Near Record Flooding**

- 1. St. Francis, Current and Black Rivers in southeast MO and northeast AR (crests Forecast from early to late this week)
- 2. Meramec River in east central MO (crests forecast by mid-week)
- 3. Big Muddy and Kaskaskia Rivers in southern IL (crests forecast by early to mid-week)
- Mississippi River near Cape Girardeau and Thebes along MO/IL border (crests forecast by this weekend)
- \*River flooding will persist for several days after peak crest. Additional precipitation for the midweek period may prolong ongoing flooding.



#### River Flood Forecasts





# Severe Weather Outlook – Days 1-3





# Hazards Outlook – May 4-8





### Spa