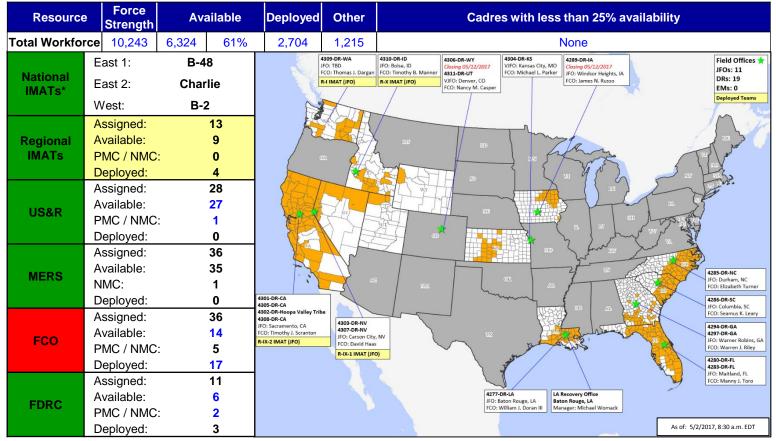

# MERS Availability Summary

| MERS Operations<br>Center    | Personnel<br>Availability | Pacing Item<br>Availability | Teams Deployed |  |  |
|------------------------------|---------------------------|-----------------------------|----------------|--|--|
| Bothell, WA                  | 96%                       | 92%                         | 0              |  |  |
| Denton, TX                   | 94%                       | 67%                         | 0              |  |  |
| Denver, CO                   | 89%                       | 100%                        | 0              |  |  |
| Frederick, MD                | 95%                       | 100%                        | 0              |  |  |
| Maynard, MA                  | 100%                      | 80%                         | 0              |  |  |
| Thomasville, GA              | 100%                      | 93%                         | 0              |  |  |
| Overall MERS<br>Availability | 96%                       | 89%                         | 100%           |  |  |

### Readiness – Deployable Teams and Assets

<sup>\*</sup>B-2 Status: Assemble < 2-hrs, On Site < 18-hrs; B-48 Status: Assemble and deploy < 48hrs; Charlie Status: No team assemble time requirement

#### Readiness – Activation Teams

| Resource  | Status | Total | Status        | Activated<br>Team                   | Activation<br>Level                        | Activation<br>Times          | Reason/Comments                  |
|-----------|--------|-------|---------------|-------------------------------------|--------------------------------------------|------------------------------|----------------------------------|
| NWC       |        | 5     | Not Activated |                                     |                                            |                              |                                  |
| NRCC      |        | 2     | Not Activated |                                     |                                            |                              | NRCS Gold Team – May primary     |
| HLT       |        | 1     | Not Activated |                                     |                                            |                              | Deactivated for the season       |
| RWCs/MOCs |        | 9     | Activated     | Region V<br>Region VI<br>Region VII | Enhanced<br>Enhanced<br>Watch/Steady State | (24 hours)<br>Day shift only | Severe Weather<br>Severe Weather |
| RRCCs     |        | 10    | Activated     | Region VII                          | Level III                                  | Day shift only               | Severe Weather                   |

Back-up Regions (May 1-7): II, VIII & III