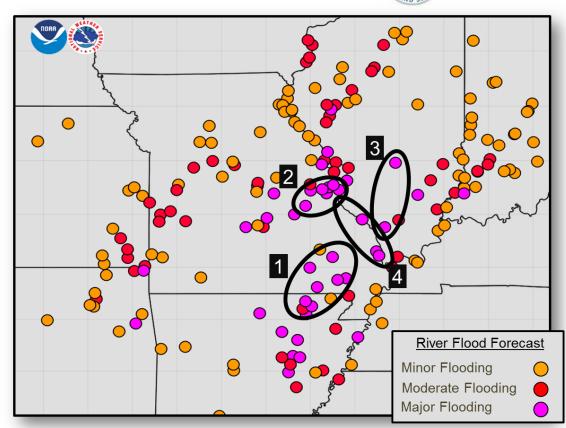

#### **NWS** River Flood Forecasts

#### **Record or Near Record Flooding**

- 1. St. Francis, Current and Black Rivers in southeast MO and northeast AR (crests Forecast from early to late this week)
- 2. Meramec River in east central MO (crests forecast by mid-week)
- 3. Big Muddy and Kaskaskia Rivers in southern IL (crests forecast by early to mid-week)
- Mississippi River near Cape Girardeau and Thebes along MO/IL border (crests forecast by this weekend)
- \*River flooding will persist for several days after peak crest. Additional precipitation for the midweek period may prolong ongoing flooding.

#### River Flood Forecasts