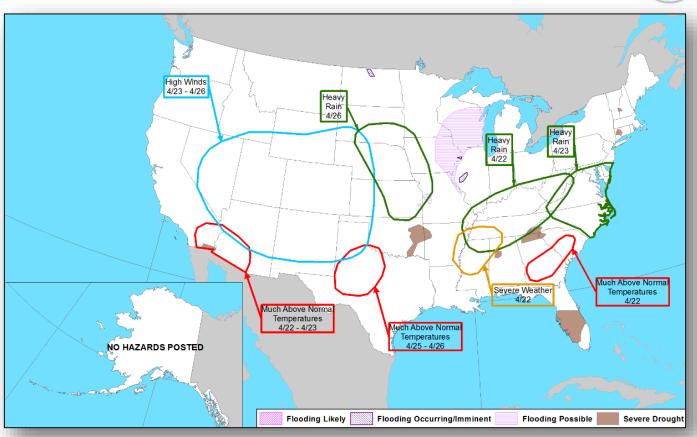

# **FEMA**

## **Daily Operations Briefing**

Thursday, April 20, 2017

8:30 a.m. EDT

#### National Weather Forecast







Today Tomorrow

## Severe Weather Outlook – Days 1-3





### Precipitation Forecast – Days 1-3







Day 1

Day 2

Day 3

#### Fire Weather Outlook







Today Tomorrow

### Hazards Outlook – April 22-26





#### Space Weather



|               | Space Weather Activity | Geomagnetic<br>Storms | Solar<br>Radiation | Radio<br>Blackouts |
|---------------|------------------------|-----------------------|--------------------|--------------------|
| Past 24 Hours | Moderate               | G2                    | None               | None               |
| Next 24 Hours | Moderate               | G2                    | None               | None               |

For further information on NOAA Space Weather Scales refer to http://www.swpc.noaa.gov/noaa-scales-explanation





### Joint Preliminary Damage Assessments



| RAMIAN           | State /            | Event                                                 | IA/PA | Number of Counties |              | Start – End  |
|------------------|--