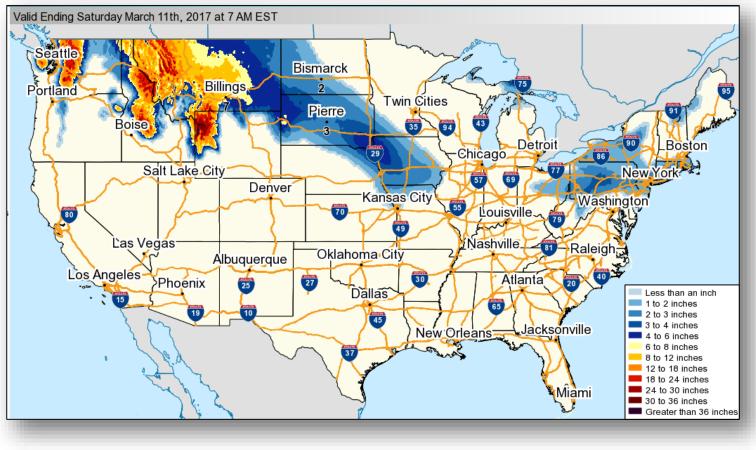

Northern Intermountain to Northern Plains, Central Rockies, Upper Mississippi Valley and Great Lakes
- Critical/Elevated Fire Weather areas Southern/Central Plains to Middle Mississippi Valley
- Red Flag Warnings Southern/Central Plains to Middle Mississippi Valley
- Space Weather Past 24 hours: none ; next 24 hours: None

Tropical Activity: No activity affecting U.S. interests

Earthquake Activity: No significant activity

Declaration Activity: None

#### National Weather Forecast





Weather Forecast for Wed, Mar 08, 2017, issued 4:33 AM EST DOC/NOAA/NWS/NCEP/Weather Prediction Center Prepared by Mcreynolds based on WPC, SPC and NHC forecasts



**Tomorrow** 

Today

### Precipitation Forecast – Days 1-3





#### Precipitation Forecast – Hawaii



#### Forecast Snowfall – Days 1-3





### Fire Weather Outlook





#### Hazards Outlook – March 10-14





# Space Weather



|                                                                                                                                                                               | Space Weather<br>Activity | Geomagnetic<br>Storms | Solar<br>Radiation | Radio<br>Blackouts |  |  |  |
|-------------------------------------------------------------------------------------------------------------------------------------------------------------------------------|---------------------------|-----------------------|--------------------|--------------------|--|--|--|
| Past 24 Hours