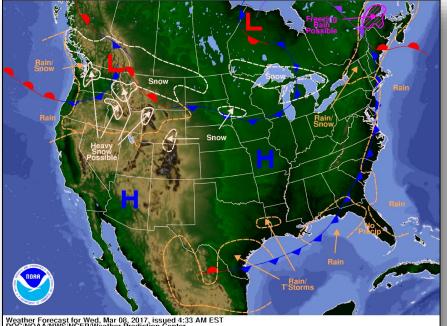

#### **Significant Weather:**

- Heavy snow possible Northern Intermountain; Northern Rockies
- Rain and snow Pacific Northwest to Northern Plains, northern CA, Central Rockies; Northeast
- Rain and thunderstorms Southern Plains and Lower Mississippi Valley
- Rain Pacific Northwest to northern CA; Southeast and Mid-Atlantic
- Snow Northern Intermountain to Northern Plains, Central Rockies, Upper Mississippi Valley and Great Lakes
- Critical/Elevated Fire Weather areas Southern/Central Plains to Middle Mississippi Valley
- Red Flag Warnings Southern/Central Plains to Middle Mississippi Valley
- Space Weather Past 24 hours: none ; next 24 hours: None

#### National Weather Forecast

Weather Forecast for Wed, Mar 08, 2017, issued 4:33 AM EST DOC/NOAA/NWS/NCEP/Weather Prediction Center Prepared by Mcreynolds based on WPC, SPC and NHC forecasts

**Tomorrow** 