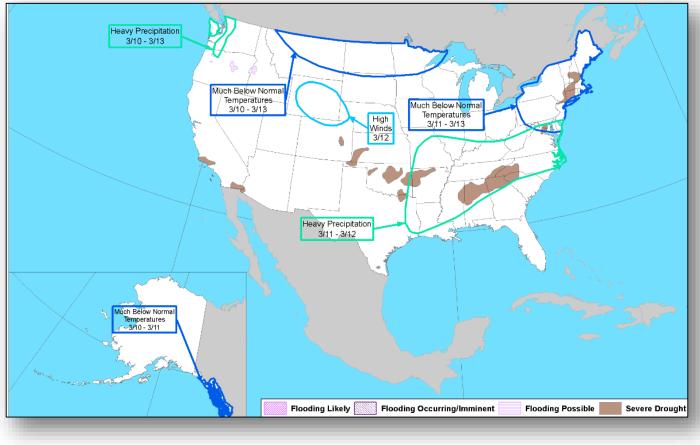

sissippi Valley and Great Lakes
- Critical/Elevated Fire Weather areas Southern/Central Plains to Middle Mississippi Valley
- Red Flag Warnings Southern/Central Plains to Middle Mississippi Valley
- Space Weather Past 24 hours: none ; next 24 hours: None

Tropical Activity: No activity affecting U.S. interests

Earthquake Activity: No significant activity

Declaration Activity: None

#### National Weather Forecast





Weather Forecast for Wed, Mar 08, 2017, issued 4:33 AM EST DOC/NOAA/NWS/NCEP/Weather Prediction Center Prepared by Mcreynolds based on WPC, SPC and NHC forecasts



**Tomorrow** 

Today

### Precipitation Forecast – Days 1-3





#### Precipitation Forecast – Hawaii



#### Forecast Snowfall – Days 1-3





### Fire Weather Outlook





#### Hazards Outlook – March 10-14





# Space Weather



|                                                                                                                                                                               | Space Weather<br>Activity | Geomagnetic<br>Storms | Solar<br>Radiation | Radio<br>Blackouts |  |  |  |
|-------------------------------------------------------------------------------------------------------------------------------------------------------------------------------|---------------------------|-----------------------|--------------------|--------------------|--|--|--|
| Past 24 Hours                                                                                                                                                                 | None                      | None