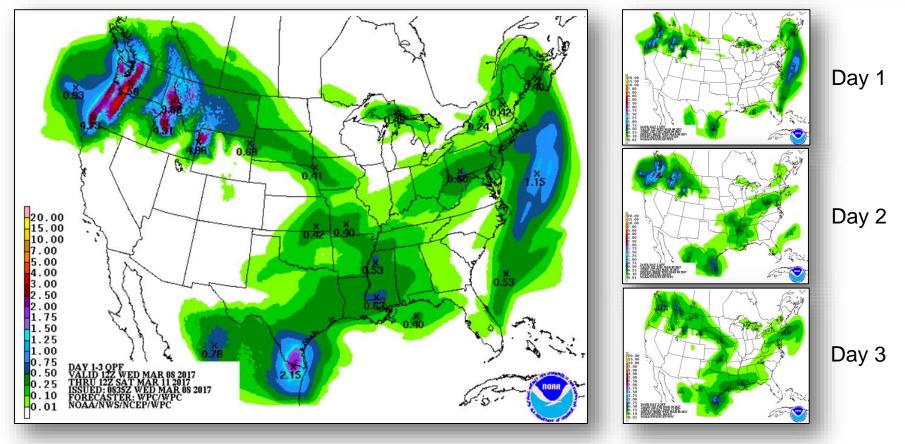

lley
- Rain Pacific Northwest to northern CA; Southeast and Mid-Atlantic
- Snow Northern Intermountain to Northern Plains, Central Rockies, Upper Mississippi Valley and Great Lakes
- Critical/Elevated Fire Weather areas Southern/Central Plains to Middle Mississippi Valley
- Red Flag Warnings Southern/Central Plains to Middle Mississippi Valley
- Space Weather Past 24 hours: none ; next 24 hours: None

Tropical Activity: No activity affecting U.S. interests

Earthquake Activity: No significant activity

Declaration Activity: None

#### National Weather Forecast





Weather Forecast for Wed, Mar 08, 2017, issued 4:33 AM EST DOC/NOAA/NWS/NCEP/Weather Prediction Center Prepared by Mcreynolds based on WPC, SPC and NHC forecasts



**Tomorrow** 

Today

### Precipitation Forecast – Days 1-3





#### Precipitation Forecast – Hawaii



#### Forecast Snowfall – Days 1-3





### Fire Weather Outlook





#### Hazards Outlook – March 10-14





# Space Weather



|                                                                                                                                                                               | Space Weather<br>Activity | Geomagnetic<br>Storms | Solar<br>Radiation | Radio<br>Blackouts |  |  |  |
|-------------------------------------------------------------------------------------------------------------------------------------------------------------------------------|---------------------------|-----------------------|--------------------|--------------------|--|--|--|
| Past 24 Hours