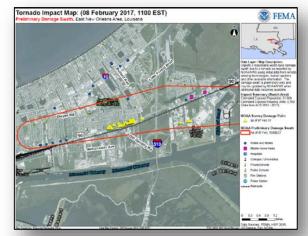

# Severe Weather/Tornadoes – LA

#### **Situation**

• Severe thunderstorms occurred February 7, with greatest impacts in Jefferson, Livingston, and Orleans parishes

#### Impacts

- Unconfirmed reports of 39 injuries; no fatalities
- 111 homes damaged, 7 homes destroyed, primarily in southern LA
- 7 schools closed in Orleans Parish due to damage and/or power outages
- 2 shelters open with 78 occupants (ARC midnight shelter count as of 3:38 am EST)
- Power outages: 4k customers (peak 22k) in LA (DOE Eagle-I, as of 5:00 am EST. \*Note: Customer outage data is provided by the Department of Energy's EAGLE-I system. Comprehensive National coverage of all electrical service providers is not available.)