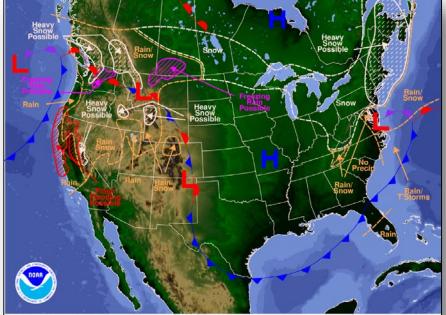

#### Significant Weather:

- Flash flooding possible northern and central CA
- Freezing rain possible Northern Intermountain and Northern Plains
- Heavy snow possible Northern Intermountain, Northern Rockies, Sierras, Northeast
- Rain and snow Pacific Northwest to Northern Plains, Central Great Basin and Central Rockies; Southern Appalachians, Mid-Atlantic
- Rain and thunderstorms coastal NC
- Rain Pacific Northwest to southern CA; Central Great Basin
- Snow Northern Plains to Ohio Valley and Northeast
- Elevated Fire Weather Central/Southern Plains

### National Weather Forecast

Weather Forecast for Thu, Feb 09, 2017, issued 4:24 AM EST DOC/NOAA/NWS/NCEP/Weather Prediction Center Prepared by Mcreynolds based on WPC, SPC and NHC forecasts

Weather Forecast for Fri, Feb 10, 2017, issued 4:40 AM EST Thu, Feb 09, 2017 DOCINOAA/WWS/NCEP/Weather Prediction Center Prepared by Mcreynolds based on WPC, SPC and NHC forecasts