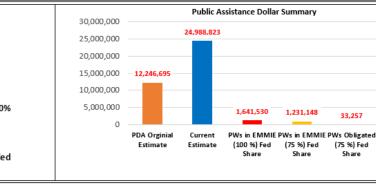

FEMA-4291-DR-VA

Declared: 11/02/2016 Incident Period: 10/07/2016 to 10/15/2016

2/08/2017 (Day 99)

- 2. Rapid and Extensive deployment of DSATs
- 3. Rapid opening of DRCs
- 4. IA Out Reach Calls to be survivor centric
- 5. Public Assistance Partnership with VDEM
- 6. Communication and Outreach

FEMA-4291-DR-VA

Declared: 11/02/2016 Incident Period: 10/07/2016 to 10/15/2016

2/08/2017 (Day 99)