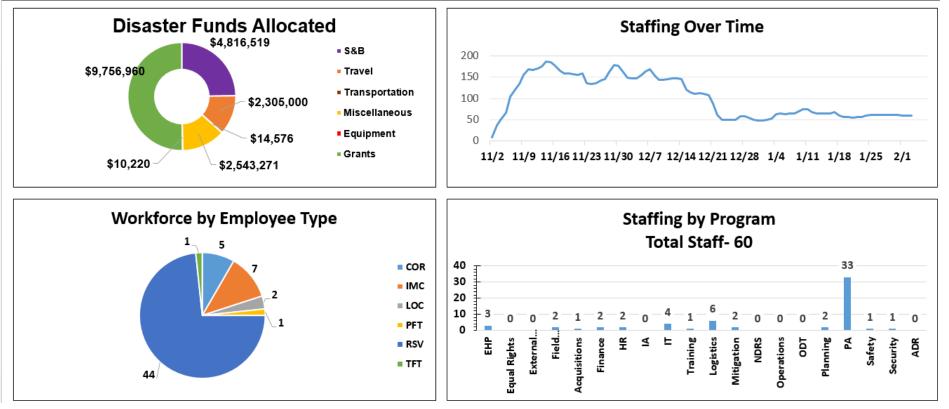

FEMA-4291-DR-VA

Declared: 11/02/2016 Incident Period: 10/07/2016 to 10/15/2016

2/08/2017 (Day 99)

- 2. Rapid and Extensive deployment of DSATs
- 3. Rapid opening of DRCs
- 4. IA Out Reach Calls to be survivor centric
- 5. Public Assistance Partnership with VDEM
- 6. Communication and Outreach

FEMA-4291-DR-VA

Declared: 11/02/2016 Incident Period: 10/07/2016 to 10/15/2016

2/08/2017 (Day 99)