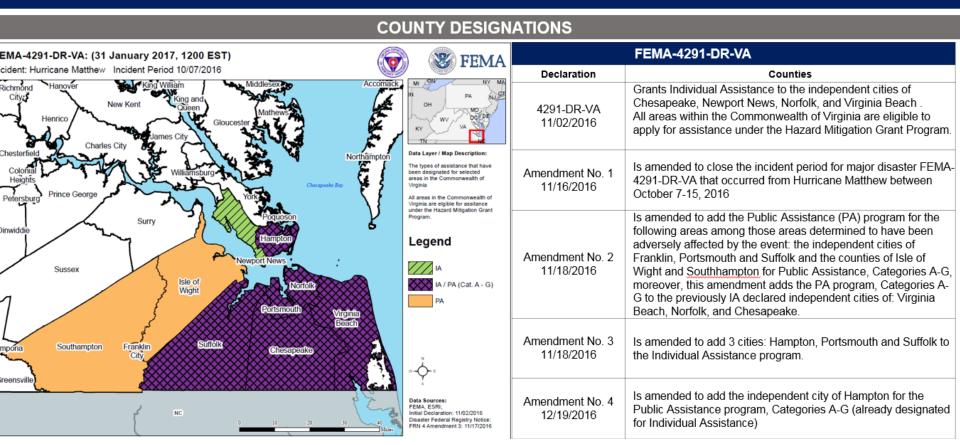

FEMA-4291-DR-VA

Declared: 11/02/2016 Incident Period: 10/07/2016 to 10/15/2016

2/08/2017 (Day 99)

- 2. Rapid and Extensive deployment of DSATs
- 3. Rapid opening of DRCs
- 4. IA Out Reach Calls to be survivor centric
- 5. Public Assistance Partnership with VDEM
- 6. Communication and Outreach

FEMA-4291-DR-VA

Declared: 11/02/2016 Incident Period: 10/07/2016 to 10/15/2016

2/08/2017 (Day 99)