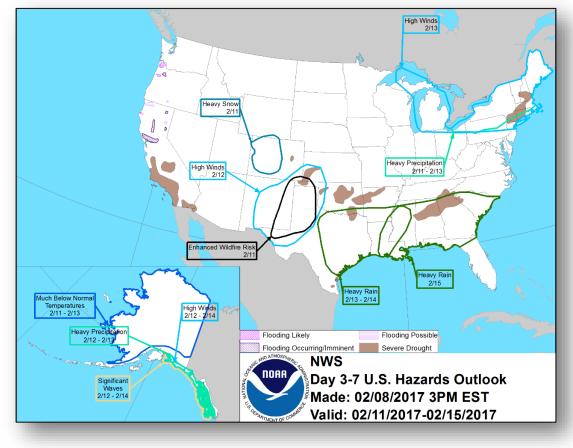

VI RWC returned to Watch/Steady State
- FEMA Region VI LNO returned to the JFO; remains available as needed
- Joint FEMA/State PDAs to begin today for 6 parishes







Most significantly Impacted parishes

### National Weather Forecast





Weather Forecast for Thu, Feb 09, 2017, issued 4:24 AM EST DOC/NOAA/NWS/NCEP/Weather Prediction Center Prepared by Mcreynolds based on WPC, SPC and NHC forecasts



Weather Forecast for Fri, Feb 10, 2017, issued 4:40 AM EST Thu, Feb 09, 2017 DOCINOAA/WWS/NCEP/Weather Prediction Center Prepared by Mcreynolds based on WPC, SPC and NHC forecasts

Today

**Tomorrow** 

### Active Watches and Warnings





### Precipitation Forecast – Days 1-3





### California River Forecasts





### Forecast Snowfall – Days 1-3





### Hazards Outlook – Feb 11-15





# Joint Preliminary Damage Assessments



| Region | State /<br>Location | Event                                | IA/PA | Number of | Start – End |                        |
|--------|---------------------|--------------------------------------|-------|-----------|-------------|------------------------|
|        |                     |                                      |       | Requested | Completed   |                        |
|        |                     | Tornadoes                            |       | 6         | 0           | 2/9-TBD                |
| VI     | LA                  | February 7, 2017                     | PA    | 0         | 0           | N/A                    |
| VII    | KS                  | Winter Storm<br>January 13-16, 2017  | IA    | 0         | 0