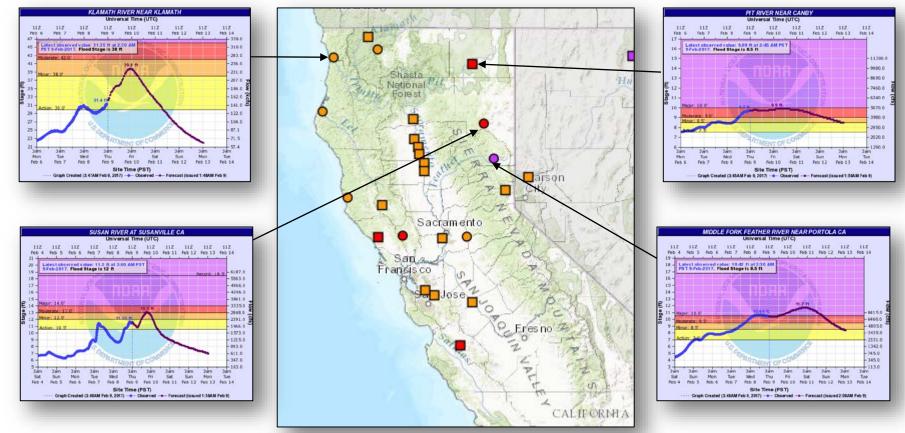

checkpoints throughout damaged areas

#### Federal Response

- FEMA Region VI RWC returned to Watch/Steady State
- FEMA Region VI LNO returned to the JFO; remains available as needed
- Joint FEMA/State PDAs to begin today for 6 parishes







Most significantly Impacted parishes

### National Weather Forecast





Weather Forecast for Thu, Feb 09, 2017, issued 4:24 AM EST DOC/NOAA/NWS/NCEP/Weather Prediction Center Prepared by Mcreynolds based on WPC, SPC and NHC forecasts



Weather Forecast for Fri, Feb 10, 2017, issued 4:40 AM EST Thu, Feb 09, 2017 DOCINOAA/WWS/NCEP/Weather Prediction Center Prepared by Mcreynolds based on WPC, SPC and NHC forecasts

Today

**Tomorrow** 

### Active Watches and Warnings





### Precipitation Forecast – Days 1-3





### California River Forecasts





### Forecast Snowfall – Days 1-3





### Hazards Outlook – Feb 11-15





# Joint Preliminary Damage Assessments



| Region | State /<br>Location | Event                                | IA/PA | Number of | Start – End |                        |
|--------|---------------------|--------------------------------------|-------|-----------|-------------|------------------------|
|        |                     |                                      |       | Requested | Completed   |                        |
|        |                     | Tornadoes                            |       | 6         | 0           | 2/9-TBD                |
| VI     | LA                  | February 7, 2017                     | PA    | 0         | 0           | N/A                    |
| VII    | KS