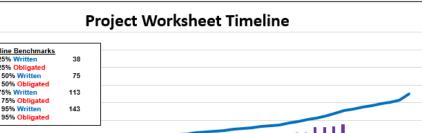

FEMA-4291-DR-VA

Declared: 11/02/2016 Incident Period: 10/07/2016 to 10/15/2016

2/08/2017 (Day 99)

- 2. Rapid and Extensive deployment of DSATs
- 3. Rapid opening of DRCs
- 4. IA Out Reach Calls to be survivor centric
- 5. Public Assistance Partnership with VDEM
- 6. Communication and Outreach

FEMA-4291-DR-VA

Declared: 11/02/2016 Incident Period: 10/07/2016 to 10/15/2016

2/08/2017 (Day 99)