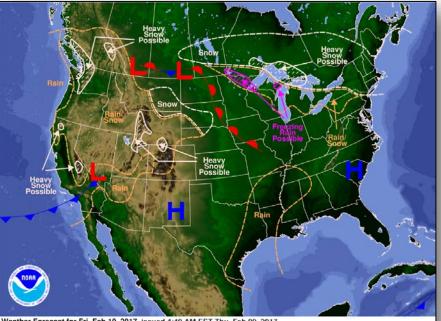

#### Significant Weather:

- Flash flooding possible northern and central CA
- Freezing rain possible Northern Intermountain and Northern Plains
- Heavy snow possible Northern Intermountain, Northern Rockies, Sierras, Northeast
- Rain and snow Pacific Northwest to Northern Plains, Central Great Basin and Central Rockies; Southern Appalachians, Mid-Atlantic
- Rain and thunderstorms coastal NC
- Rain Pacific Northwest to southern CA; Central Great Basin
- Snow Northern Plains to Ohio Valley and Northeast
- Elevated Fire Weather Central/Southern Plains

### National Weather Forecast

Weather Forecast for Thu, Feb 09, 2017, issued 4:24 AM EST DOC/NOAA/NWS/NCEP/Weather Prediction Center Prepared by Mcreynolds based on WPC, SPC and NHC forecasts

Weather Forecast for Fri, Feb 10, 2017, issued 4:40 AM EST Thu, Feb 09, 2017 DOCINOAA/WWS/NCEP/Weather Prediction Center Prepared by Mcreynolds based on WPC, SPC and NHC forecasts