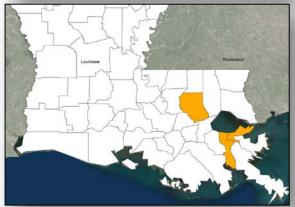

#### Federal Response

- FEMA Region VI RWC returned to Watch/Steady State
- FEMA Region VI LNO returned to the JFO; remains available as needed
- Joint FEMA/State PDAs to begin today for 6 parishes

Most significantly Impacted parishes