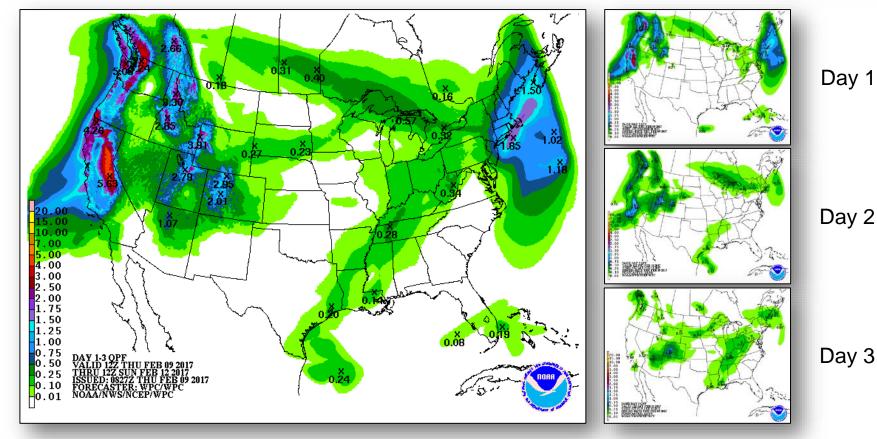

uard providing security at 25 static checkpoints throughout damaged areas

#### Federal Response

- FEMA Region VI RWC returned to Watch/Steady State
- FEMA Region VI LNO returned to the JFO; remains available as needed
- Joint FEMA/State PDAs to begin today for 6 parishes







Most significantly Impacted parishes

### National Weather Forecast





Weather Forecast for Thu, Feb 09, 2017, issued 4:24 AM EST DOC/NOAA/NWS/NCEP/Weather Prediction Center Prepared by Mcreynolds based on WPC, SPC and NHC forecasts



Weather Forecast for Fri, Feb 10, 2017, issued 4:40 AM EST Thu, Feb 09, 2017 DOCINOAA/WWS/NCEP/Weather Prediction Center Prepared by Mcreynolds based on WPC, SPC and NHC forecasts

Today

**Tomorrow** 

### Active Watches and Warnings





### Precipitation Forecast – Days 1-3





### California River Forecasts





### Forecast Snowfall – Days 1-3





### Hazards Outlook – Feb 11-15





# Joint Preliminary Damage Assessments



| Region | State /<br>Location | Event                                | IA/PA | Number of | Start – End |                        |
|--------|---------------------|--------------------------------------|-------|-----------|-------------|------------------------|
|        |                     |                                      |       | Requested | Completed   |                        |
|        |                     | Tornadoes                            |       | 6         | 0           | 2/9-TBD                |
| VI     | LA                  | February 7, 2017                     | PA    | 0         | 0           | N/A