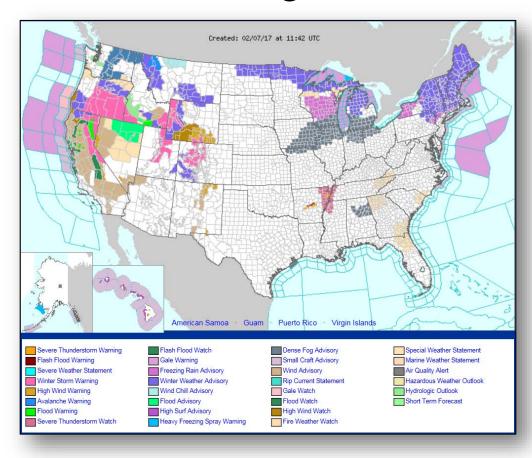

nt Weather:**

- Severe Thunderstorms Middle/Lower Mississippi valleys, Ohio/Tennessee valleys and Southeast
- Freezing Rain Great Lakes to Northeast
- Flash Flooding California
- Heavy Snow California, Pacific Northwest, Northern Intermountain, Central Rockies, Central Plains, and Great Lakes

Space Weather: Past 24 hours: none; next 24 hours: none

**Tropical Activity:** No activity affecting U.S. interests

Earthquake Activity: No significant activity

#### **Declaration Activity:**

Amendment No. 1 to FEMA-4295-DR-MS

#### National Weather Forecast







Today Tomorrow

#### Precipitation Forecast – Days 1-3







Day 1

Day 2

Day 3

#### Forecast Snowfall – Days 1-3





#### Forecast Ice – Days 1-3





#### Significant River Flood Outlook





#### Active Watches and Warnings





#### Severe Weather Outlook – Days 1-3





#### Hazards Outlook – Feb 9-13





#### Joint Preliminary Damage Assessments



| Region | State /  | Event                                | IA/PA | Number of | Start – End |          |
|--------|----------|--------------------------------------|-------|-----------|-------------|----------|
| 3      | Location |                                      |       | Requested | Completed   |          |
| VII    | KS       | Winter Storm                         | IA    | 0         | 0           | N/A      |
| VII    | l KS     | January 13-16, 2017                  | PA    | 25        | 22          | 1/25-TBD |
| V      |          | Severe Winter Weather                | IA    | 2         | 0           | 2/8-TBD  |
| X      | ID       | December 22, 2