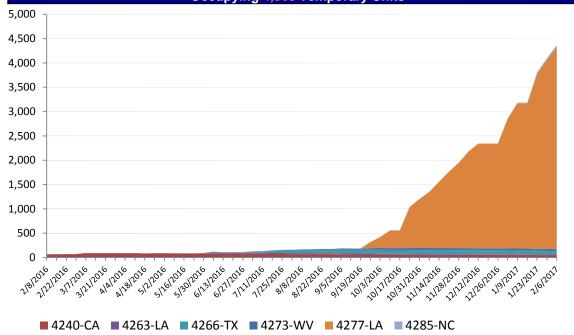

#### **Direct Housing**

|         |                        | The same of the sa |                                                                    |
|---------|------------------------|--------------------------------------------------------------------------------------------------------------------------------------------------------------------------------------------------------------------------------------------------------------------------------------------------------------------------------------------------------------------------------------------------------------------------------------------------------------------------------------------------------------------------------------------------------------------------------------------------------------------------------------------------------------------------------------------------------------------------------------------------------------------------------------------------------------------------------------------------------------------------------------------------------------------------------------------------------------------------------------------------------------------------------------------------------------------------------------------------------------------------------------------------------------------------------------------------------------------------------------------------------------------------------------------------------------------------------------------------------------------------------------------------------------------------------------------------------------------------------------------------------------------------------------------------------------------------------------------------------------------------------------------------------------------------------------------------------------------------------------------------------------------------------------------------------------------------------------------------------------------------------------------------------------------------------------------------------------------------------------------------------------------------------------------------------------------------------------------------------------------------------|--------------------------------------------------------------------|
| DR      | IA Declaration<br>Date | Program End<br>Date                                                                                                                                                                                                                                                                                                                                                                                                                                                                                                                                                                                                                                                                                                                                                                                                                                                                                                                                                                                                                                                                                                                                                                                                                                                                                                                                                                                                                                                                                                                                                                                                                                                                                                                                                                                                                                                                                                                                                                                                                                                                                                            | Current # of<br>Households in<br>Direct Housing<br>(Weekly Change) |
| 4240-CA | 9/22/2015              | 3/22/2017                                                                                                                                                                                                                                                                                                                                                                                                                                                                                                                                                                                                                                                                                                                                                                                                                                                                                                                                                                                                                                                                                                                                                                                                                                                                                                                                                                                                                                                                                                                                                                                                                                                                                                                                                                                                                                                                                                                                                                                                                                                                                                                      | 52 ()                                                              |
| 4263-LA | 3/13/2016              | 9/13/2017                                                                                                                                                                                                                                                                                                                                                                                                                                                                                                                                                                                                                                                                                                                                                                                                                                                                                                                                                                                                                                                                                                                                                                                                                                                                                                                                                                                                                                                                                                                                                                                                                                                                                                                                                                                                                                                                                                                                                                                                                                                                                                                      | 12 (-2)                                                            |
| 4266-TX | 3/19/2016              | 9/19/2017                                                                                                                                                                                                                                                                                                                                                                                                                                                                                                                                                                                                                                                                                                                                                                                                                                                                                                                                                                                                                                                                                                                                                                                                                                                                                                                                                                                                                                                                                                                                                                                                                                                                                                                                                                                                                                                                                                                                                                                                                                                                                                                      | 071 (-1)                                                           |
| 4273-WV | 6/25/2016              | 12/26/2017                                                                                                                                                                                                                                                                                                                                                                                                                                                                                                                                                                                                                                                                                                                                                                                                                                                                                                                                                                                                                                                                                                                                                                                                                                                                                                                                                                                                                                                                                                                                                                                                                                                                                                                                                                                                                                                                                                                                                                                                                                                                                                                     | 39 (-1)                                                            |
| 4277-LA | 8/14/2016              | 2/14/2018                                                                                                                                                                                                                                                                                                                                                                                                                                                                                                                                                                                                                                                                                                                                                                                                                                                                                                                                                                                                                                                                                                                                                                                                                                                                                                                                                                                                                                                                                                                                                                                                                                                                                                                                                                                                                                                                                                                                                                                                                                                                                                                      | 4148 (+261)                                                        |
| 4285-NC | 10/10/2016             | 4/10/2018                                                                                                                                                                                                                                                                                                                                                                                                                                                                                                                                                                                                                                                                                                                                                                                                                                                                                                                                                                                                                                                                                                                                                                                                                                                                                                                                                                                                                                                                                                                                                                                                                                                                                                                                                                                                                                                                                                                                                                                                                                                                                                                      | 48 (+13)                                                           |

States with Currently Occupied Units