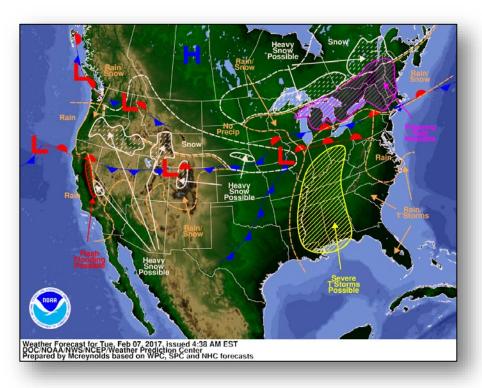

#### **Significant Weather:**

- Severe Thunderstorms Middle/Lower Mississippi valleys, Ohio/Tennessee valleys and Southeast
- Freezing Rain Great Lakes to Northeast
- Flash Flooding California
- Heavy Snow California, Pacific Northwest, Northern Intermountain, Central Rockies, Central Plains, and Great Lakes

#### National Weather Forecast

Today Tomorrow