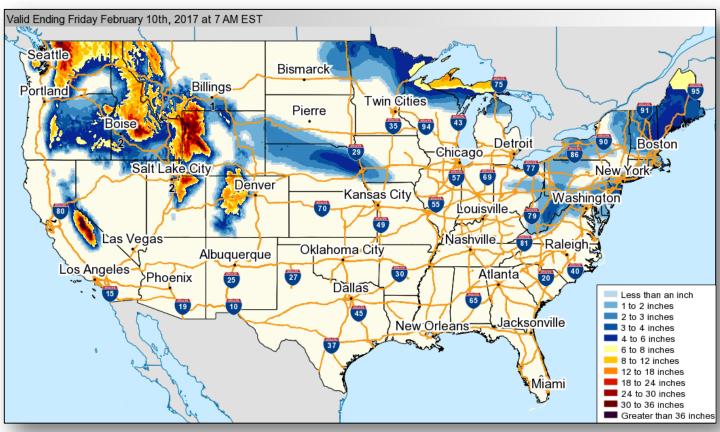

February 7, 2017

8:30 a.m. EST

#### Significant Activity – Feb 6-7



Significant Events: None

#### **Significant Weather:**

- Severe Thunderstorms Middle/Lower Mississippi valleys, Ohio/Tennessee valleys and Southeast
- Freezing Rain Great Lakes to Northeast
- Flash Flooding California
- Heavy Snow California, Pacific Northwest, Northern Intermountain, Central Rockies, Central Plains, and Great Lakes

Space Weather: Past 24 hours: none; next 24 hours: none

**Tropical Activity:** No activity affecting U.S. interests

Earthquake Activity: No significant activity

#### **Declaration Activity:**

Amendment No. 1 to FEMA-4295-DR-MS

#### National Weather Forecast







Today Tomorrow

#### Precipitation Forecast – Days 1-3







Day 1

Day 2

Day 3

#### Forecast Snowfall – Days 1-3





#### Forecast Ice – Days 1-3





#### Significant River Flood Outlook





#### Active Watches and Warnings





#### Severe Weather Outlook – Days 1-3





#### Hazards Outlook – Feb 9-13





#### Joint Preliminary Damage Assessments



| Region | State /  | Event                                | IA/PA | Number of | Start – End |          |
|--------|----------|--------------------------------------|-------|-----------|-------------|----------|
| 3      | Location |                                      |       | Requested | Completed   |          |
| VII    | KS       | Winter Storm                         | IA    | 0         | 0           | N/A      |
| VII    | l KS     | January 13-16, 2017                  | PA    | 25        | 22          | 1/25-TBD |
| V      |          | Severe