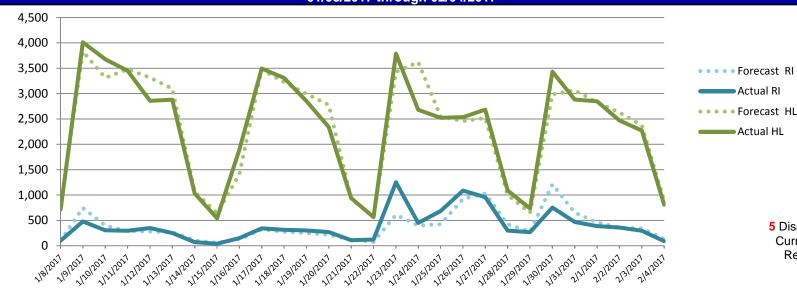

#### **NPSC** Activity

| NPSC Call Activity in the Past Week 1/29/2017 through 2/04/2017 |                 |              |                         |                    |  |  |  |  |
|-----------------------------------------------------------------|-----------------|--------------|-------------------------|--------------------|--|--|--|--|
| Call Type                                                       | Projected Calls | Actual Calls | Average Speed of Answer | Maximum Delay Time |  |  |  |  |
| Registration Intake:                                            | 3,439           | 2,623        | :11                     | 1:47               |  |  |  |  |
| Helpline:                                                       | 15,416          | 15,450       | :12                     | 4:29               |  |  |  |  |
| Combined:                                                       | 18,855          | 18,073       | :12                     | 4:29               |  |  |  |  |

#### NPSC Call Forecasting and Actual Calls Over the Past 4 Weeks 01/08/2017 through 02/04/2017

5 Disasters with a Currently Open Registration Period