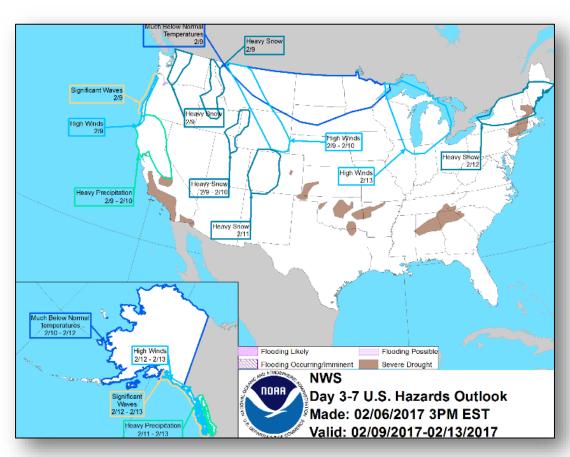

essee valleys and Southeast
- Freezing Rain Great Lakes to Northeast
- Flash Flooding California
- Heavy Snow California, Pacific Northwest, Northern Intermountain, Central Rockies, Central Plains, and Great Lakes

Space Weather: Past 24 hours: none; next 24 hours: none

**Tropical Activity:** No activity affecting U.S. interests

Earthquake Activity: No significant activity

#### **Declaration Activity:**

Amendment No. 1 to FEMA-4295-DR-MS

#### National Weather Forecast







Today Tomorrow

#### Precipitation Forecast – Days 1-3







Day 1

Day 2

Day 3

#### Forecast Snowfall – Days 1-3





#### Forecast Ice – Days 1-3





#### Significant River Flood Outlook





#### Active Watches and Warnings





#### Severe Weather Outlook – Days 1-3





#### Hazards Outlook – Feb 9-13





#### Joint Preliminary Damage Assessments



| Region | State /  | Event                                | IA/PA | Number of | Start – End |          |
|--------|----------|--------------------------------------|-------|-----------|-------------|----------|
| 3      | Location |                                      |       | Requested | Completed   |          |
| VII    | KS       | Winter Storm                         | IA    | 0         | 0           | N/A      |
| VII    | l KS     | January 13-16, 2017                  | PA    | 25        | 22          | 1/25-TBD |
| V      |          | Severe Winter Weather                | IA    | 2         | 0           | 2/8-TBD  |
| X      | ID       | December 22, 2016 – January 19, 2017 | PA    | 4         | 0           | 2/8-TBD  |

### Disast