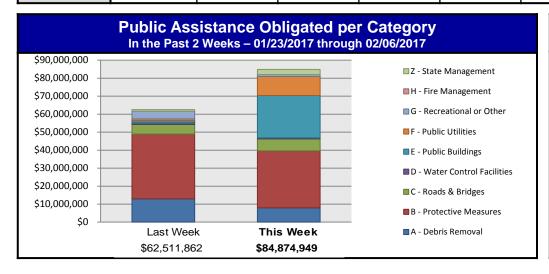

#### Public Assistance Grant Program

|                            |                    | PA Project Worksheets Obligated<br>in past week, as of 02/06/17 at 1500 EDT |                     |                                 |                      |                      |                              |                     |                         |              |  |  |
|----------------------------|--------------------|-----------------------------------------------------------------------------|---------------------|---------------------------------|----------------------|----------------------|------------------------------|---------------------|-------------------------|--------------|--|--|
|                            | Emergen            | cy Work                                                                     | Permanent Work      |                                 |                      |                      |                              |                     |                         |              |  |  |
| PA Category                | A - Debris Removal | B - Protective<br>Measures                                                  | C - Roads & Bridges | D - Water Control<br>Facilities | E - Public Buildings | F - Public Utilities | G - Recreational or<br>Other | H - Fire Management | Z - State<br>Management | Total        |  |  |
| Number Of PWs<br>Obligated | 63                 | 114                                                                         | 135                 | 5                               | 64                   | 35                   | 18                           | 0                   | 6                       | 440          |  |  |
| Federal Share<br>Obligated | \$7,972,245        | \$31,613,190                                                                | \$6,694,844         | \$572,235                       | \$23,535,828         | \$10,528,426         | \$1,084,692                  | \$0                 | \$2,873,489             | \$84,874,949 |  |  |