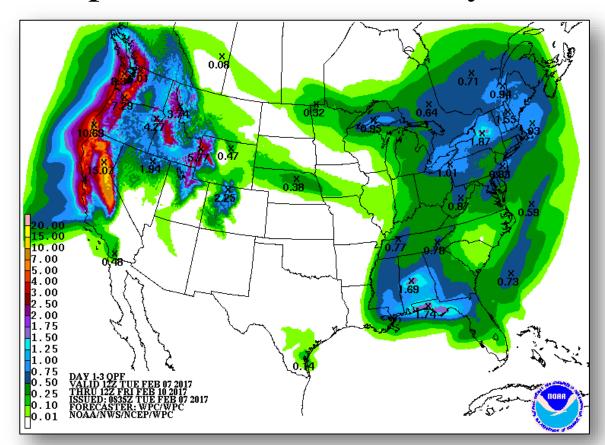

## **FEMA**

## **Daily Operations Briefing**

Tuesday, February 7, 2017

8:30 a.m. EST

#### Significant Activity – Feb 6-7



Significant Events: None

#### **Significant Weather:**

- Severe Thunderstorms Middle/Lower Mississippi valleys, Ohio/Tennessee valleys and Southeast
- Freezing Rain Great Lakes to Northeast
- Flash Flooding California
- Heavy Snow California, Pacific Northwest, Northern Intermountain, Central Rockies, Central Plains, and Great Lakes

Space Weather: Past 24 hours: none; next 24 hours: none

**Tropical Activity:** No activity affecting U.S. interests

Earthquake Activity: No significant activity

#### **Declaration Activity:**

Amendment No. 1 to FEMA-4295-DR-MS

#### National Weather Forecast







Today Tomorrow

#### Precipitation Forecast – Days 1-3







Day 1

Day 2

Day 3

#### Forecast Snowfall – Days 1-3





#### Forecast Ice – Days 1-3





#### Significant River Flood Outlook





#### Active Watches and Warnings





#### Severe Weather Outlook – Days 1-3





#### Hazards Outlook – Feb 9-13





#### Joint Preliminary Damage Assessments



| Region | State /  | Event                                | IA/PA | Number of | Start – End |          |
|--------|----------|--------------------------------------|-------|-----------|-------------|----------|
| 3      | Location |                                      |       | Requested | Completed   |          |
| VII    | KS       | Winter Storm                         | IA    | 0         | 0           | N/A      |
| VII    | l KS     | January 13-16, 2017                  | PA    | 25