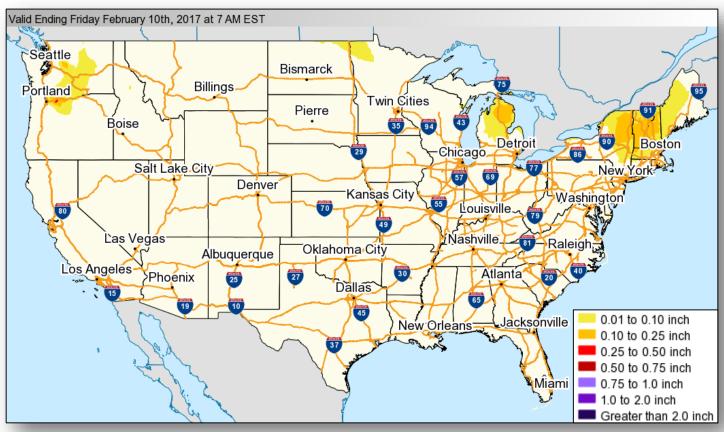

### Significant Activity – Feb 6-7



Significant Events: None

#### **Significant Weather:**

- Severe Thunderstorms Middle/Lower Mississippi valleys, Ohio/Tennessee valleys and Southeast
- Freezing Rain Great Lakes to Northeast
- Flash Flooding California
- Heavy Snow California, Pacific Northwest, Northern Intermountain, Central Rockies, Central Plains, and Great Lakes

Space Weather: Past 24 hours: none; next 24 hours: none

**Tropical Activity:** No activity affecting U.S. interests

Earthquake Activity: No significant activity

#### **Declaration Activity:**

Amendment No. 1 to FEMA-4295-DR-MS

#### National Weather Forecast







Today Tomorrow

#### Precipitation Forecast – Days 1-3







Day 1

Day 2

Day 3

#### Forecast Snowfall – Days 1-3





#### Forecast Ice – Days 1-3





#### Significant River Flood Outlook





#### Active Watches and Warnings





#### Severe Weather Outlook – Days 1-3





#### Hazards Outlook – Feb 9-13





#### Joint Preliminary Damage Assessments



| Region | State /  | Event                                | IA/PA | Number of | Start – End |          |
|--------|----------|--------------------------------------|-------|-----------|-------------|----------|
| 3      | Location |                                      |       | Requested | Completed   |          |
| VII    | KS       | Winter Storm                         | IA    | 0         | 0           | N/A      |
| VII    | l KS     | January 13-16, 2017                  | PA    | 25        | 22          | 1/25-TBD |
| V      |          | Severe Winter Weather                | I