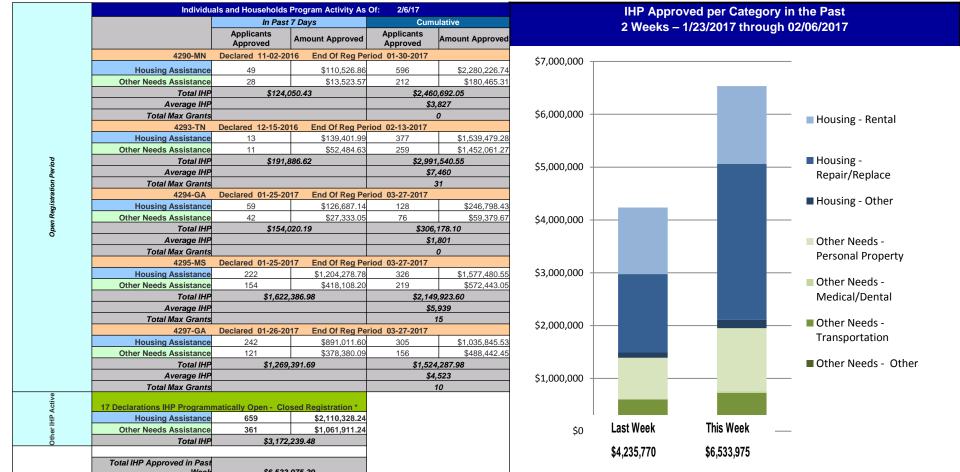

#### Individual Assistance Activity

FEMA's mission is to support our citizens and first responders to ensure that as a nation we work together to build, sustain, and improve our capability to prepare for, protect against, respond to, recover from, and mitigate all hazards.