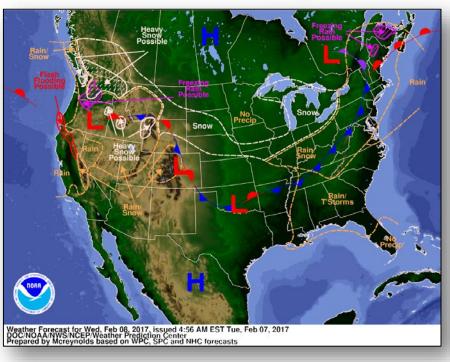

## **FEMA**

## **Daily Operations Briefing**

Tuesday, February 7, 2017

8:30 a.m. EST

#### Significant Activity – Feb 6-7



Significant Events: None

#### **Significant Weather:**

- Severe Thunderstorms Middle/Lower Mississippi valleys, Ohio/Tennessee valleys and Southeast
- Freezing Rain Great Lakes to Northeast
- Flash Flooding California
- Heavy Snow California, Pacific Northwest, Northern Intermountain, Central Rockies, Central Plains, and Great Lakes

Space Weather: Past 24 hours: none; next 24 hours: none

**Tropical Activity:** No activity affecting U.S. interests

Earthquake Activity: No significant activity

#### **Declaration Activity:**

Amendment No. 1 to FEMA-4295-DR-MS

#### National Weather Forecast







Today Tomorrow

#### Precipitation Forecast – Days 1-3







Day 1

Day 2

Day 3

#### Forecast Snowfall – Days 1-3





#### Forecast Ice – Days 1-3





#### Significant River Flood Outlook





#### Active Watches and Warnings





#### Severe Weather Outlook – Days 1-3





#### Hazards Outlook – Feb 9-13





#### Joint Preliminary Damage Assessments



| Region | State /  | Event                                | IA/PA | Number of | Start – End |          |
|--------|----------|--------------------------------------|-------|-----------|-------------|----------|
| 3      | Location |                                      |       | Requested | Completed   |          |
| VII    | KS       | Winter Storm                         | IA    | 0         | 0           | N/A      |
| VII    | l