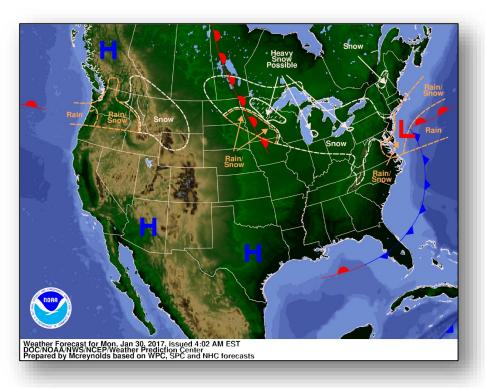

#### Significant Weather:

- Heavy snow possible Upper Mississippi Valley
- Lake effect snow possible Lower Great Lakes
- Rain and snow Pacific Northwest; Northern Intermountain; Upper Mississippi Valley; Mid-Atlantic
- Red Flag Warnings Portions of northern Kansas
- Space Weather past 24 hours none; next 24 hours Minor G1; Geomagnetic Storms

#### National Weather Forecast

Today Tomorrow