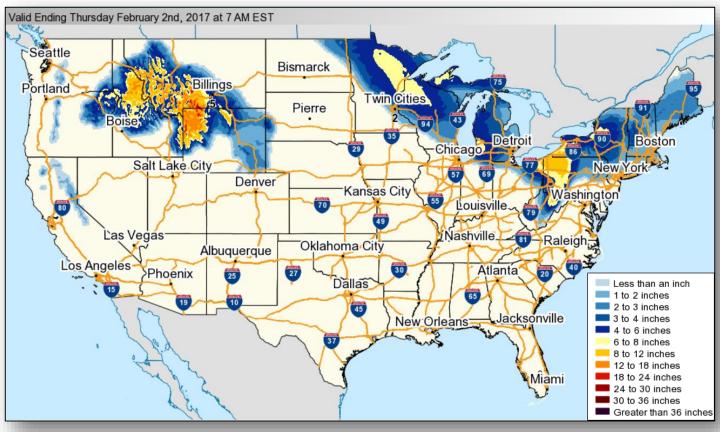

y, January 30, 2017

8:30 a.m. EST

#### Significant Activity – Jan 27-30



Significant Events: None

#### Significant Weather:

- Heavy snow possible Upper Mississippi Valley
- Lake effect snow possible Lower Great Lakes
- Rain and snow Pacific Northwest; Northern Intermountain; Upper Mississippi Valley; Mid-Atlantic
- Red Flag Warnings Portions of northern Kansas
- Space Weather past 24 hours none; next 24 hours Minor G1; Geomagnetic Storms

**Tropical Activity Western Pacific:** No activity affecting U.S. interests

Earthquake Activity: No significant activity

**Declaration Activity: None** 

#### National Weather Forecast







Today Tomorrow

#### Active Watches and Warnings





#### Precipitation Forecast – Days 1-3



Day 1

Day 2

Day 3





### Forecast Snowfall – Days 1-3





#### 6-10 Day Outlooks





6-10 Day Temperature Probability



6-10 Day Precipitation Probability

#### Joint Preliminary Damage Assessments



| Region | State /       | Event                               |       | Number of              | Start – End |             |
|--------|---------------|-------------------------------------|-------|------------------------|-------------|-------------|
|        | Location      |                                     | IA/PA | Requested              | Completed   |             |
| VI     | Oklahoma      | Winter Storm<br>January 11-16, 2017 | PA    | 16                     | 16          | 1/24 – 1/26 |
| VII    | Kansas        | Winter Storm<br>January 13-16, 2017 |       | 25                     | 2           | 1/25 – TBD  |
| IX     | Nevada*