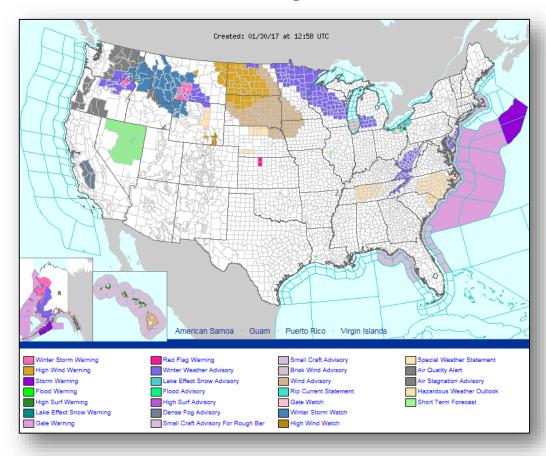

# **FEMA**

## **Daily Operations Briefing**

Monday, January 30, 2017

8:30 a.m. EST

#### Significant Activity – Jan 27-30



Significant Events: None

#### Significant Weather:

- Heavy snow possible Upper Mississippi Valley
- Lake effect snow possible Lower Great Lakes
- Rain and snow Pacific Northwest; Northern Intermountain; Upper Mississippi Valley; Mid-Atlantic
- Red Flag Warnings Portions of northern Kansas
- Space Weather past 24 hours none; next 24 hours Minor G1; Geomagnetic Storms

**Tropical Activity Western Pacific:** No activity affecting U.S. interests

Earthquake Activity: No significant activity

**Declaration Activity: None** 

#### National Weather Forecast







Today Tomorrow

#### Active Watches and Warnings





#### Precipitation Forecast – Days 1-3



Day 1

Day 2

Day 3





### Forecast Snowfall – Days 1-3





#### 6-10 Day Outlooks





6-10 Day Temperature Probability



6-10 Day Precipitation Probability

#### Joint Preliminary Damage Assessments



| Region | State /       | Event                               |       | Number of              | Start – End |             |
|--------|---------------|-------------------------------------|-------|------------------------|-------------|-------------|
|        | Location      |                                     | IA/PA | Requested              | Completed   |             |
| VI     | Oklahoma      | Winter Storm<br>January 11-16, 2017 | PA    | 16                     | 16          | 1/24 – 1/26 |
| VII    | Kansas        | Winter Storm<br>J