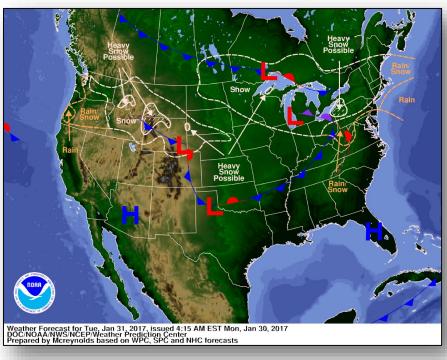

#### Significant Weather:

- Heavy snow possible Upper Mississippi Valley
- Lake effect snow possible Lower Great Lakes
- Rain and snow Pacific Northwest; Northern Intermountain; Upper Mississippi Valley; Mid-Atlantic
- Red Flag Warnings Portions of northern Kansas
- Space Weather past 24 hours none; next 24 hours Minor G1; Geomagnetic Storms

#### National Weather Forecast

Today Tomorrow