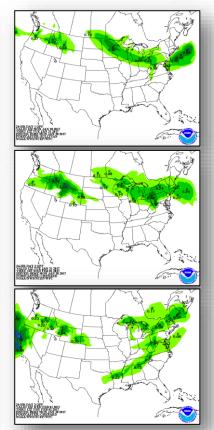

# **Daily Operations Briefing**

Monday, January 30, 2017

8:30 a.m. EST

#### Significant Activity – Jan 27-30



Significant Events: None

#### Significant Weather:

- Heavy snow possible Upper Mississippi Valley
- Lake effect snow possible Lower Great Lakes
- Rain and snow Pacific Northwest; Northern Intermountain; Upper Mississippi Valley; Mid-Atlantic
- Red Flag Warnings Portions of northern Kansas
- Space Weather past 24 hours none; next 24 hours Minor G1; Geomagnetic Storms

**Tropical Activity Western Pacific:** No activity affecting U.S. interests

Earthquake Activity: No significant activity

**Declaration Activity: None** 

#### National Weather Forecast







Today Tomorrow

#### Active Watches and Warnings





#### Precipitation Forecast – Days 1-3



Day 1

Day 2

Day 3





### Forecast Snowfall – Days 1-3





#### 6-10 Day Outlooks





6-10 Day Temperature Probability



6-10 Day Precipitation Probability

#### Joint Preliminary Damage Assessments



| Region | State /       | Event                               |       | Number of              | Start – End |             |
|--------|---------------|-------------------------------------|-------|------------------------|-------------|-------------|
|        | Location      |                                     | IA/PA | Requested              | Completed   |             |
| VI     | Oklahoma      | Winter Storm<br>January 11-16, 2017 | PA    | 16                     | 16          | 1/24 – 1/26 |
| VII    | Kansas        | Winter Storm<br>January 13-16, 2017 |       | 25                     | 2           |