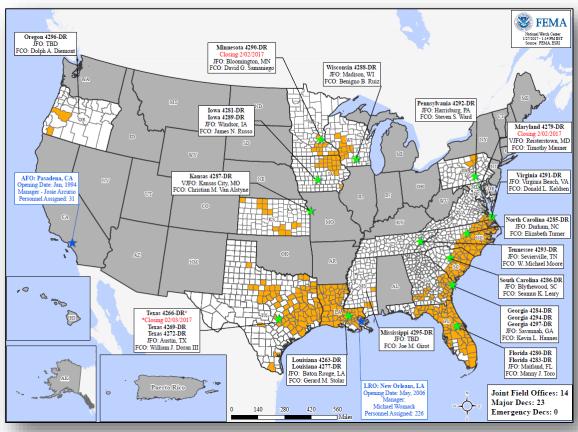

-----|----------------------------------------|---|
| 3                                                                                    | Date Requested                              | 0                                      | 0 |
| AK Kivalina Village – DR Severe Storms and Flooding                                  | January 15, 2017                            |                                        |   |
| SD – DR Severe Winter Storm                                                          | January 23, 2017                            |                                        |   |
| SD Lake Traverse Reservation, Sisseton-Wahpeton Oyate Tribe – DR Severe Winter Storm | January 26, 2017                            |                                        |   |

#### Open Field Offices





#### Readiness – Deployable Teams and Assets



| Resource         | Status | Total | FN<br>Avail | MC<br>lable | Partially<br>Available | Not<br>Available | Detailed,<br>Deployed,<br>Activated | Comments