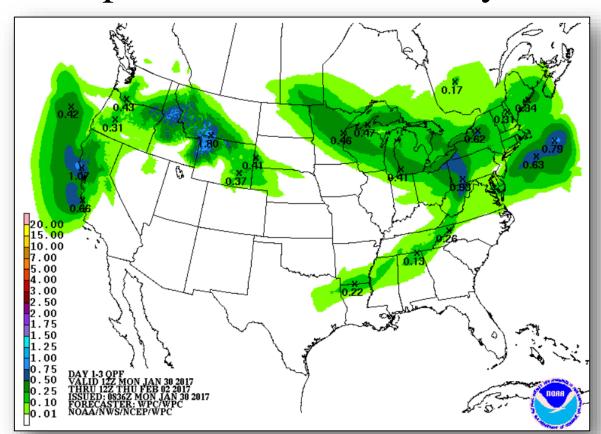

## **Daily Operations Briefing**

Monday, January 30, 2017

8:30 a.m. EST

#### Significant Activity – Jan 27-30



Significant Events: None

#### Significant Weather:

- Heavy snow possible Upper Mississippi Valley
- Lake effect snow possible Lower Great Lakes
- Rain and snow Pacific Northwest; Northern Intermountain; Upper Mississippi Valley; Mid-Atlantic
- Red Flag Warnings Portions of northern Kansas
- Space Weather past 24 hours none; next 24 hours Minor G1; Geomagnetic Storms

**Tropical Activity Western Pacific:** No activity affecting U.S. interests

Earthquake Activity: No significant activity

**Declaration Activity: None** 

#### National Weather Forecast







Today Tomorrow

#### Active Watches and Warnings





#### Precipitation Forecast – Days 1-3



Day 1

Day 2

Day 3





### Forecast Snowfall – Days 1-3





#### 6-10 Day Outlooks





6-10 Day Temperature Probability



6-10 Day Precipitation Probability

#### Joint Preliminary Damage Assessments



| Region | State /       | Event                               |       | Number of              | Start – End |             |
|--------|---------------|-------------------------------------|-------|------------------------|-------------|-------------|
|        | Location      |                                     | IA/PA | Requested              | Completed   |             |
| VI     | Oklahoma      | Winter Storm<br>January 11-16, 2017 | PA    | 16                     | 16          | 1/24 – 1/26 |
| VII    | Kansas        | Winter Storm<br>January 13-16, 2017 |       | 25                     | 2