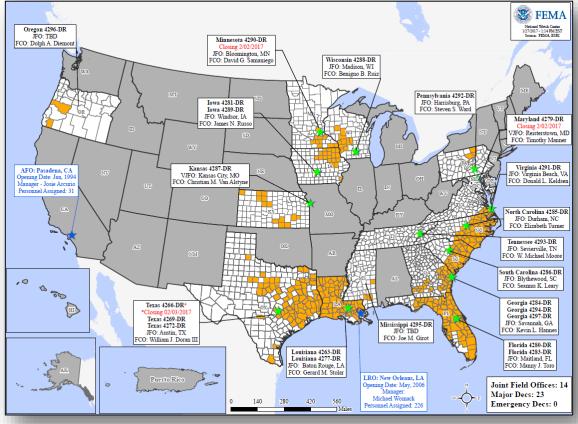

------|----------------------------------------|---|
| 3                                                                                    | Date Requested                              | 0                                      | 0 |
| AK Kivalina Village – DR Severe Storms and Flooding                                  | January 15, 2017                            |                                        |   |
| SD – DR Severe Winter Storm                                                          | January 23, 2017                            |                                        |   |
| SD Lake Traverse Reservation, Sisseton-Wahpeton Oyate Tribe – DR Severe Winter Storm | January 26, 2017                            |                                        |   |

### Open Field Offices





#### Readiness – Deployable Teams and Assets



| Resource         | Status | Total | FN<br>Avai | MC<br>lable | Partially<br>Available | Not<br>Available | Detailed,<br>Deployed,<br>Activated | Comments