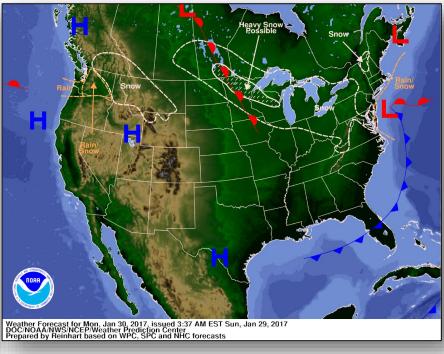

#### **Significant Weather:**

- Heavy lake effect snow possible Lower Great Lakes
- Snow Northern Intermountain; Northern Plains to Upper Mississippi Valley; Great Lakes to Ohio Valley, Southern Appalachians to Northeast
- Rain and snow Middle Mississippi Valley to Ohio/Tennessee valleys and Southern Appalachians
- Rain Pacific Northwest, southern Florida
- Space Weather past 24 hours none; next 24 hours none

#### National Weather Forecast

Today Tomorrow