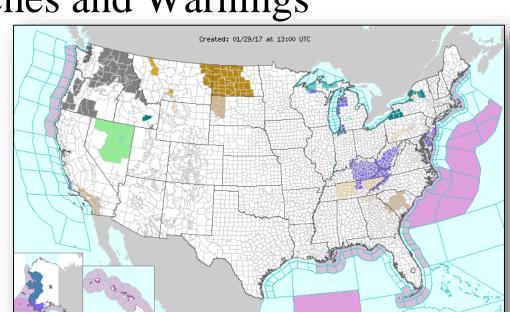

#### Active Watches and Warnings

High Wind Warning

Lake Effect Snow Warning

Winter Weather Advisory

Lake Effect Snow Advisory

Storm Warning Flood Warning

Gale Warning

Freeze Warning

American Samoa · Guam

Flood Advisory

High Surf Advisory

Dense Fog Advisory

Small Craft Advisory

Heavy Freezing Spray Warning

Small Craft Advisory For Hazardous

Small Craft Advisory For Rough Bar

Small Craft Advisory For Winds

Puerto Rico · Virgin Island

Special Weather Statement

Air Stagnation Advisory

Hazardous Weather Outlook

Air Quality Alert

Short Term Forecast

Brisk Wind Advisory

Lake Wind Advisory

Freezing Fog Advisory

Rip Current Statement

Winter Storm Watch

High Wind Watch

Wind Advisory

Frost Advisory