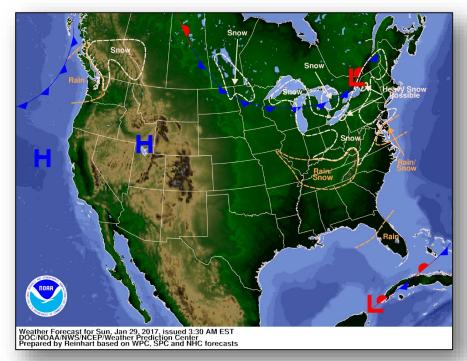

#### **Significant Weather:**

- Heavy lake effect snow possible Lower Great Lakes
- Snow Northern Intermountain; Northern Plains to Upper Mississippi Valley; Great Lakes to Ohio Valley, Southern Appalachians to Northeast
- Rain and snow Middle Mississippi Valley to Ohio/Tennessee valleys and Southern Appalachians
- Rain Pacific Northwest, southern Florida
- Space Weather past 24 hours none; next 24 hours none

#### National Weather Forecast

Today Tomorrow