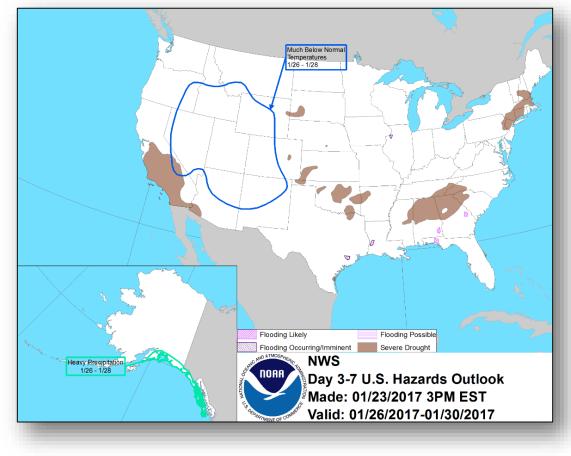

0 am 7:00 pm EST)
  - $\circ~$  LNOs deployed to GA and MS EOCs; LNO demobilized from FL and AL





Photo Credit: City of Savannah, GA website

\* Customer outage data is provided by the Department of Energy's EAGLE-I system.

### National Weather Forecast





Today

Weather Forecast for Tue, Jan 24, 2017, issued 4:36 AM EST DOC/NOAA/NWS/NCEP/Weather Prediction Center Prepared by Mcreynolds based on WPC, SPC and NHC forecasts



Weather Forecast for Wed, Jan 25, 2017, issued 4:43 AM EST Tue, Jan 24, 2017 DOCINOAANWSINCE/Weather Prediction Center Prepared by Mcreynolds based on WPC, SPC and NHC forecasts



# Active Watches and Warnings





### Precipitation Forecast – Days 1-3







#### Forecast Snowfall – Days 1-3





Forecast Ice – Days 1-3





#### Hazards Outlook – Jan 26-30





# Joint Preliminary Damage Assessments



| Region | State /  | Event                                            | IA/PA | Number of              | f Counties | Start – End |
|--------|----------|--------------------------------------------------|-------|------------------------|------------|-------------|
|        | Location |                                                  |       | Requested              | Completed  |             |
|        | GA       | Severe Weather                                   | IA    | 5                      | 0          | 1/25 -TBD   |
| IV     | GA       | January 19, 2017 & continuing                    | PA    | 10                     | 0          | 1/25 -TBD   |
| IV     | MS       | Severe Weather                                   | IA    | 4