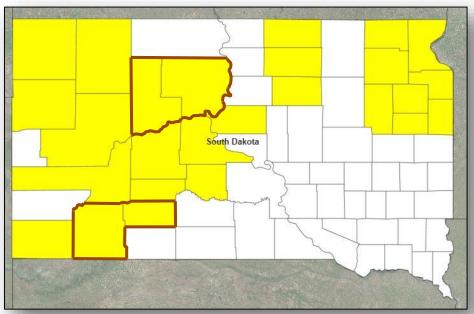

#### South Dakota Cheyenne River Sioux Tribe

- Oglala Sioux Tribe
- On January 23, 2017 the Governor and Tribal Leadership requested a Major Disaster Declaration
- Requests PA for 24 counties within SD, and two Tribal areas
- Precipitating incident was severe winter storm during December 24-26, 2016

Tribal boundaries delineated in bolded lines