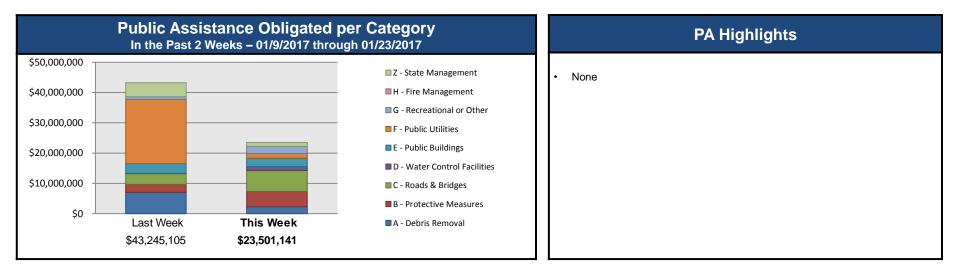

# Public Assistance Grant Program

|                            |                    |                            |                     |                                 | A Project Worl<br>past week, as of | $\sim$               |                              |                     |                         |              |
|----------------------------|--------------------|----------------------------|---------------------|---------------------------------|------------------------------------|----------------------|------------------------------|---------------------|-------------------------|--------------|
|                            | Emergene           | ey Work                    |                     |                                 | Permanent Work                     |                      |                              |                     |                         |              |
| PA Category                | A - Debris Removal | B - Protective<br>Measures | C - Roads & Bridges | D - Water Control<br>Facilities | E - Public Buildings               | F - Public Utilities | G - Recreational or<br>Other | H - Fire Management | Z - State<br>Management | Total        |
| Number Of PWs<br>Obligated | 37                 | 66                         | 125                 | 12                              | 35                                 | 16                   | 19                           | 0                   | 4                       | 314          |
| Federal Share<br>Obligated | \$2,308,407        | \$5,031,217                | \$6,948,341         | \$1,265,699                     | \$2,723,461                        | \$1,615,412          | \$2,285,860                  | \$0                 | \$1,322,744             | \$23,501,141 |