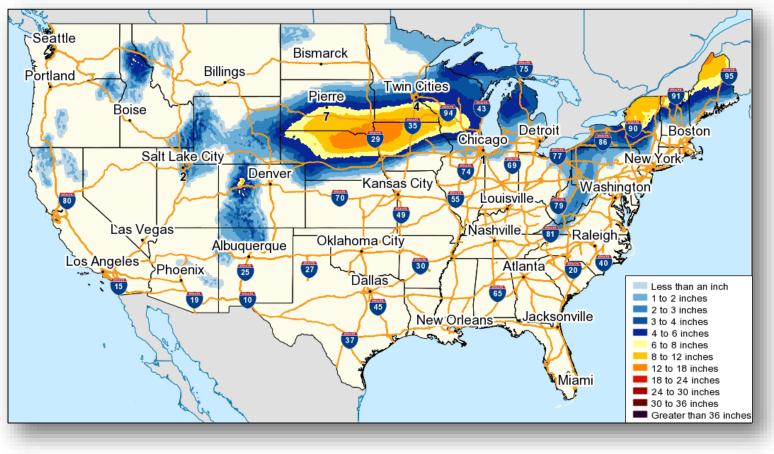

on IV
- FEMA Region IV RRCC Deactivated; RWC at Enhanced Watch (7:00 am 7:00 pm EST)
  - $\circ~$  LNOs deployed to GA and MS EOCs; LNO demobilized from FL and AL





Photo Credit: City of Savannah, GA website

\* Customer outage data is provided by the Department of Energy's EAGLE-I system.

### National Weather Forecast





Today

Weather Forecast for Tue, Jan 24, 2017, issued 4:36 AM EST DOC/NOAA/NWS/NCEP/Weather Prediction Center Prepared by Mcreynolds based on WPC, SPC and NHC forecasts



Weather Forecast for Wed, Jan 25, 2017, issued 4:43 AM EST Tue, Jan 24, 2017 DOCINOAANWSINCE/Weather Prediction Center Prepared by Mcreynolds based on WPC, SPC and NHC forecasts



# Active Watches and Warnings





### Precipitation Forecast – Days 1-3







#### Forecast Snowfall – Days 1-3





Forecast Ice – Days 1-3





#### Hazards Outlook – Jan 26-30





# Joint Preliminary Damage Assessments



| Region | State /  | Event                                            | IA/PA | Number of              | f Counties | Start – End |
|--------|----------|--------------------------------------------------|-------|------------------------|------------|-------------|
|        | Location |                                                  |       | Requested              | Completed  |             |
|        | GA       | Severe Weather                                   | IA    | 5                      | 0          | 1/25 -TBD   |
| IV     | GA       | January 19, 2017 & continuing                    | PA    | 10                     | 0          | 1/25 -TBD   |
| IV     | MS       | Se