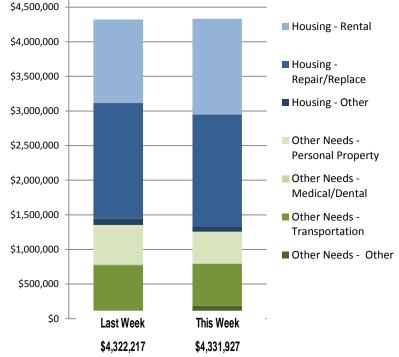

#### IHP Approved per Category in the Past 2 Weeks – 1/9/2017 through 1/23/2017 Housing - Ren

\$5,000,000

56

Other IHP Active

FEMA's mission is to support our citizens and first responders to ensure that as a nation we work together to build, sustain, and improve our capability to prepare for, protect against, respond to, recover from, and mitigate all hazards.