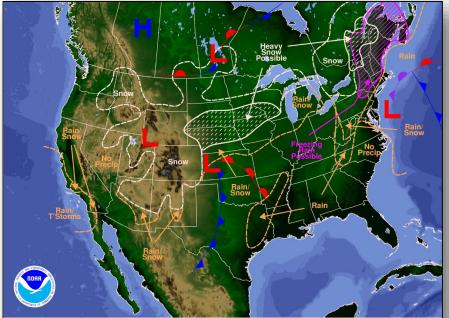

#### **Significant Weather:**

- Freezing Rain Mid-Atlantic and Northeast
- Heavy Snow Northern Plains to Upper Mississippi Valley; Northeast
- · Snow Central Great Basin; Northern Intermountain to Northeast, Southwest, and Southern Rockies
- Rain and Snow southern CA, Southwest, Central Plains to Great Lakes, Southern Appalachians to Northeast
- Rain Southern Plains, Lower Mississippi Valley and Southeast
- Red Flag Warnings/Critical Fire Weather Oklahoma and Texas
- Space Weather Past 24 hours none; next 24 hours none

### National Weather Forecast

Today

Weather Forecast for Tue, Jan 24, 2017, issued 4:36 AM EST DOC/NOAA/NWS/NCEP/Weather Prediction Center Prepared by Mcreynolds based on WPC, SPC and NHC forecasts

Weather Forecast for Wed, Jan 25, 2017, issued 4:43 AM EST Tue, Jan 24, 2017 DOCINOAANWSINCE/Weather Prediction Center Prepared by Mcreynolds based on WPC, SPC and NHC forecasts