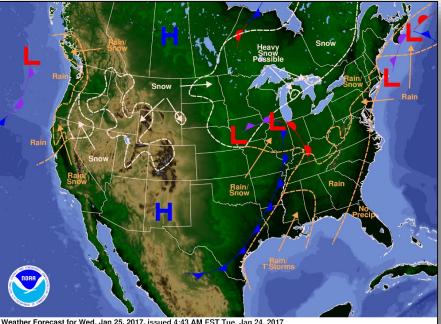

#### **Significant Weather:**

- Freezing Rain Mid-Atlantic and Northeast
- Heavy Snow Northern Plains to Upper Mississippi Valley; Northeast
- · Snow Central Great Basin; Northern Intermountain to Northeast, Southwest, and Southern Rockies
- Rain and Snow southern CA, Southwest, Central Plains to Great Lakes, Southern Appalachians to Northeast
- Rain Southern Plains, Lower Mississippi Valley and Southeast
- Red Flag Warnings/Critical Fire Weather Oklahoma and Texas
- Space Weather Past 24 hours none; next 24 hours none

### National Weather Forecast

Today

Weather Forecast for Tue, Jan 24, 2017, issued 4:36 AM EST DOC/NOAA/NWS/NCEP/Weather Prediction Center Prepared by Mcreynolds based on WPC, SPC and NHC forecasts

Weather Forecast for Wed, Jan 25, 2017, issued 4:43 AM EST Tue, Jan 24, 2017 DOCINOAANWSINCE/Weather Prediction Center Prepared by Mcreynolds based on WPC, SPC and NHC forecasts