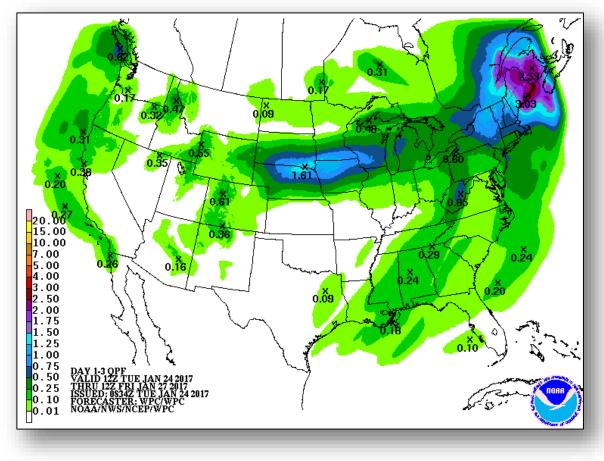

ed from Alert status to support FEMA Region IV
- FEMA Region IV RRCC Deactivated; RWC at Enhanced Watch (7:00 am 7:00 pm EST)
  - $\circ~$  LNOs deployed to GA and MS EOCs; LNO demobilized from FL and AL





Photo Credit: City of Savannah, GA website

\* Customer outage data is provided by the Department of Energy's EAGLE-I system.

### National Weather Forecast





Today

Weather Forecast for Tue, Jan 24, 2017, issued 4:36 AM EST DOC/NOAA/NWS/NCEP/Weather Prediction Center Prepared by Mcreynolds based on WPC, SPC and NHC forecasts



Weather Forecast for Wed, Jan 25, 2017, issued 4:43 AM EST Tue, Jan 24, 2017 DOCINOAANWSINCE/Weather Prediction Center Prepared by Mcreynolds based on WPC, SPC and NHC forecasts



# Active Watches and Warnings





### Precipitation Forecast – Days 1-3







#### Forecast Snowfall – Days 1-3





Forecast Ice – Days 1-3





#### Hazards Outlook – Jan 26-30





# Joint Preliminary Damage Assessments



| Region | State /  | Event                                            | IA/PA | Number of              | f Counties | Start – End |
|--------|----------|--------------------------------------------------|-------|------------------------|------------|-------------|
|        | Location |                                                  |       | Requested              | Completed  |             |
|        | GA       | Severe Weather                                   | IA    | 5                      | 0          | 1/25 -TBD   |
| IV     | GA       | January 19, 2017 & continuing                    | PA    | 10                     | 0