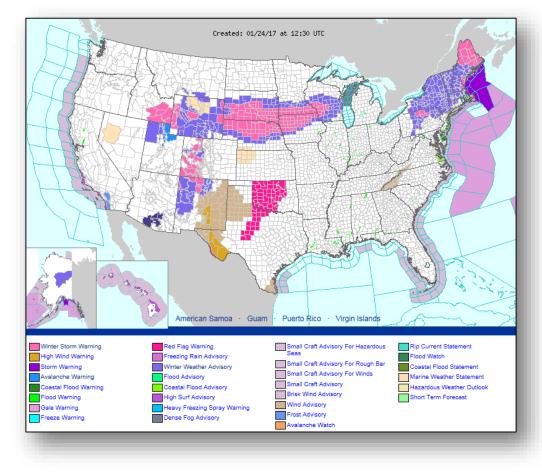

m Alert status
- FEMA Region II IMAT released from Alert status to support FEMA Region IV
- FEMA Region IV RRCC Deactivated; RWC at Enhanced Watch (7:00 am 7:00 pm EST)
  - $\circ~$  LNOs deployed to GA and MS EOCs; LNO demobilized from FL and AL





Photo Credit: City of Savannah, GA website

\* Customer outage data is provided by the Department of Energy's EAGLE-I system.

### National Weather Forecast





Today

Weather Forecast for Tue, Jan 24, 2017, issued 4:36 AM EST DOC/NOAA/NWS/NCEP/Weather Prediction Center Prepared by Mcreynolds based on WPC, SPC and NHC forecasts



Weather Forecast for Wed, Jan 25, 2017, issued 4:43 AM EST Tue, Jan 24, 2017 DOCINOAANWSINCE/Weather Prediction Center Prepared by Mcreynolds based on WPC, SPC and NHC forecasts



# Active Watches and Warnings





### Precipitation Forecast – Days 1-3







#### Forecast Snowfall – Days 1-3





Forecast Ice – Days 1-3





#### Hazards Outlook – Jan 26-30





# Joint Preliminary Damage Assessments



| Region | State /  | Event                                            | IA/PA | Number of              | f Counties | Start – End |
|--------|----------|--------------------------------------------------|-------|------------------------|------------|-------------|
|        | Location |                                                  |       | Requested              | Completed  |             |
|        | GA       | Severe Weather                                   | IA    | 5                      | 0          | 1/25 -TBD   |
| IV     | GA       | January 19, 2017 & continuing                    |