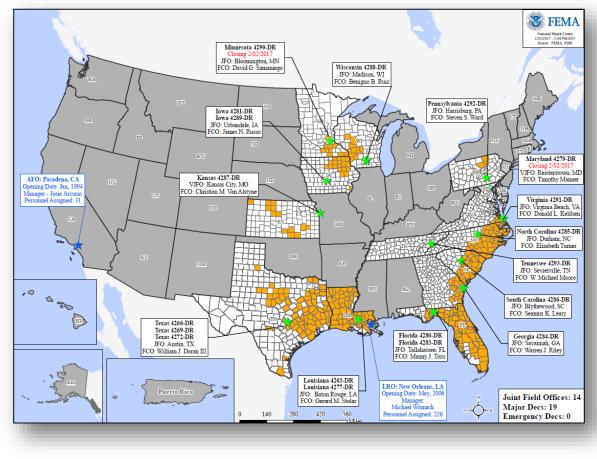

r weather conditions that prohibit evacuation by sea and air | January 15, 2017 |                                             |                                        |
| SD – DR Severe winter storm                                                                                   | January 23, 2017 |                                             |                                        |

# **Declaration Request**



#### South Dakota Cheyenne River Sioux Tribe

- Oglala Sioux Tribe
- On January 23, 2017 the Governor and Tribal Leadership requested a Major Disaster Declaration
- Requests PA for 24 counties within SD, and two Tribal areas
- Precipitating incident was severe winter storm during December 24-26, 2016



Tribal boundaries delineated in bolded lines



# **Open Field Offices**





# Readiness – Deployable Teams and Assets



| Resource         | Status | Total |    | /IC<br>lable | Partially<br>Available | Not<br>Available | Detailed,<br>Deployed,<br>Activated | Comments                                                                                                                                               | Rating Criteria                                                                                                                                                                                         |
|------------------|--------|-------|----|--------------|------------------------|------------------|-------------------------------------|-----------------------------------------------------------------------------------------------------------------------