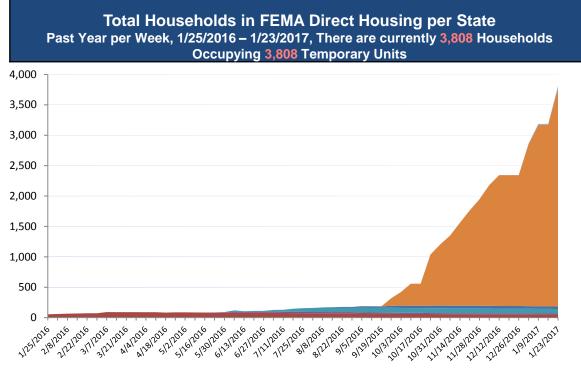

## **Direct Housing**

■ 4240-CA ■ 4263-LA ■ 4266-TX ■ 4273-WV ■ 4277-LA ■ 4285-NC

| DR      | IA Declaration<br>Date | Program End<br>Date | Current # of<br>Households in<br>Direct Housing<br>(Weekly Change) |
|---------|------------------------|---------------------|--------------------------------------------------------------------|
| 4240-CA | 9/22/2015              | 3/22/2017           | 52 (-3)                                                            |
| 4263-LA | 3/13/2016              | 9/13/2017           | 14 ()                                                              |
| 4266-TX | 3/19/2016              | 9/19/2017           | 75 ()                                                              |
| 4273-WV | 6/25/2016              | 12/26/2017          | 40 (-2)                                                            |
| 4277-LA | 8/14/2016              | 2/14/2018           | 3594 (+610)                                                        |
| 4285-NC | 10/10/2016             | 4/10/2018           | 33(+17)                                                            |