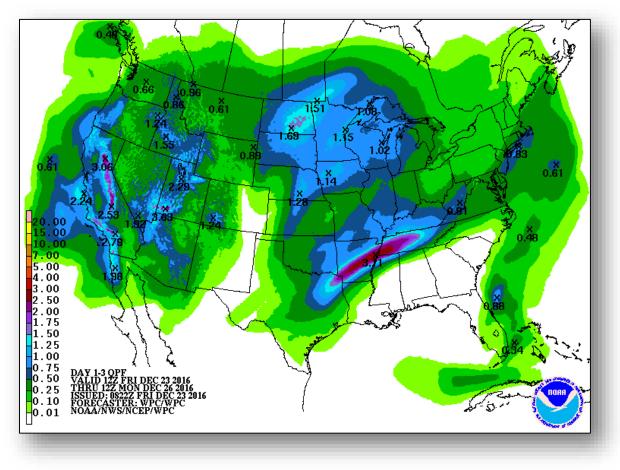

s, Southwest, Central Plains to the Great Lakes and Mid-Atlantic
- Rain and Thunderstorms Southern Plains to Ohio and Tennessee valleys
- Space Weather No space weather storms were observed for the past 24 hours; No space weather storms are predicted for the next 24 hours

Tropical Activity Western Pacific: Tropical Storm 30W (NOCK-TEN)

Earthquake Activity: No significant activity

Declaration Activity: None

#### National Weather Forecast





Weather Forecast for Fri. Dec 23, 2016, issued 4:59 AM EST DOC/NOAA/NWS/NCEP/Weather Prediction Genter Prepared by Mcreynolds based on WPC, SPC and NHC forecasts



**Tomorrow** 

Today

#### Active Watches and Warnings





#### Forecast Snowfall – Days 1-3





#### Severe Weather Outlook – Days 1-3





#### Precipitation Forecast – Days 1-3







#### Hazards Outlook – Dec 25-29





## U.S. Drought Monitor







### **Open Field Offices**





### Readiness – Deployable Teams and Assets



| Resource         | Status | Total | FMC<br>Available |      | Partially<br>Available | Not<br>Available | Detailed,<br>Deployed,<br>Activated | Comments                                                                                                                                                                                                               | Rating Criteria                                                                                                                                                                                         |  |  |
|------------------|--------|-------|------------------|------|--------------