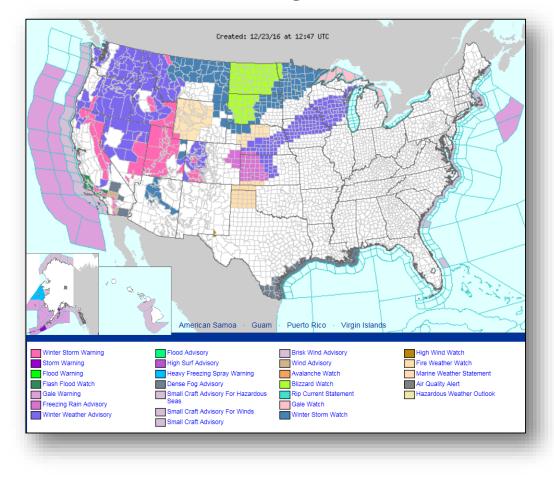

reezing Rain NE, IA, WI, IL, MI, WV, and NY
- Rain and Snow Pacific Northwest to Northern Plains, Central Great Basin to Rockies, Southwest, Central Plains to the Great Lakes and Mid-Atlantic
- Rain and Thunderstorms Southern Plains to Ohio and Tennessee valleys
- Space Weather No space weather storms were observed for the past 24 hours; No space weather storms are predicted for the next 24 hours

Tropical Activity Western Pacific: Tropical Storm 30W (NOCK-TEN)

Earthquake Activity: No significant activity

Declaration Activity: None

#### National Weather Forecast





Weather Forecast for Fri. Dec 23, 2016, issued 4:59 AM EST DOC/NOAA/NWS/NCEP/Weather Prediction Genter Prepared by Mcreynolds based on WPC, SPC and NHC forecasts



**Tomorrow** 

Today

#### Active Watches and Warnings





#### Forecast Snowfall – Days 1-3





#### Severe Weather Outlook – Days 1-3





#### Precipitation Forecast – Days 1-3







#### Hazards Outlook – Dec 25-29





## U.S. Drought Monitor







### **Open Field Offices**





### Readiness – Deployable Teams and Assets



| Resource         | Status | Total | FMC<br>Available |      | Partially<br>Available | Not<br>Available | Detailed,<br>Deployed,<br>Activated | Comments                                                                                                                                                                                                               | Rating Criteria