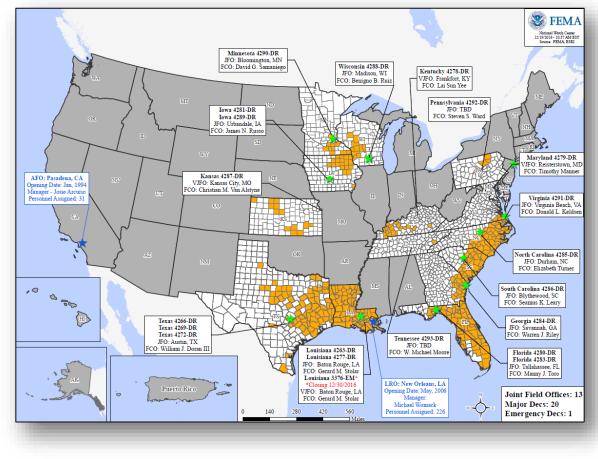

ns to Ohio and Tennessee valleys
- Space Weather No space weather storms were observed for the past 24 hours; No space weather storms are predicted for the next 24 hours

Tropical Activity Western Pacific: Tropical Storm 30W (NOCK-TEN)

Earthquake Activity: No significant activity

Declaration Activity: None

#### National Weather Forecast





Weather Forecast for Fri. Dec 23, 2016, issued 4:59 AM EST DOC/NOAA/NWS/NCEP/Weather Prediction Genter Prepared by Mcreynolds based on WPC, SPC and NHC forecasts



**Tomorrow** 

Today

#### Active Watches and Warnings





#### Forecast Snowfall – Days 1-3





#### Severe Weather Outlook – Days 1-3





#### Precipitation Forecast – Days 1-3







#### Hazards Outlook – Dec 25-29





## U.S. Drought Monitor







### **Open Field Offices**





### Readiness – Deployable Teams and Assets



| Resource         | Status | Total | FMC<br>Available |      | Partially<br>Available | Not<br>Available | Detailed,<br>Deployed,<br>Activated | Comments                                                                                                                                                                                                               | Rating Criteria                                                                                                                                                                                         |  |  |
|------------------|--------|-------|------------------|------|------------------------|------------------|-------------------------------------|-----------------------------------