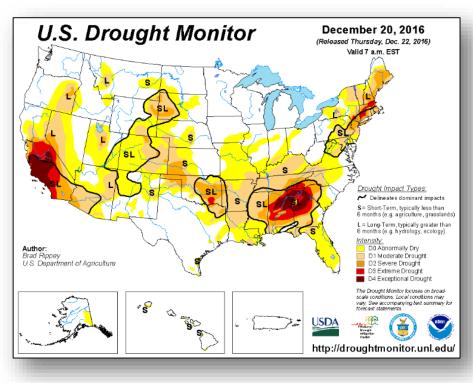

in and Thunderstorms Southern Plains to Ohio and Tennessee valleys
- Space Weather No space weather storms were observed for the past 24 hours; No space weather storms are predicted for the next 24 hours

Tropical Activity Western Pacific: Tropical Storm 30W (NOCK-TEN)

Earthquake Activity: No significant activity

Declaration Activity: None

#### National Weather Forecast





Weather Forecast for Fri. Dec 23, 2016, issued 4:59 AM EST DOC/NOAA/NWS/NCEP/Weather Prediction Genter Prepared by Mcreynolds based on WPC, SPC and NHC forecasts



**Tomorrow** 

Today

#### Active Watches and Warnings





#### Forecast Snowfall – Days 1-3





#### Severe Weather Outlook – Days 1-3





#### Precipitation Forecast – Days 1-3







#### Hazards Outlook – Dec 25-29





## U.S. Drought Monitor







### **Open Field Offices**





### Readiness – Deployable Teams and Assets



| Resource         | Status | Total | FMC<br>Available |      | Partially<br>Available | Not<br>Available | Detailed,<br>Deployed,<br>Activated | Comments                                                                                                                                                                                                               | Rating Criteria                                                                                                                                                                                         |  |  |
|------------------|--------|-------|------------------|------|------------------------|------------------|-------------------------------------|-