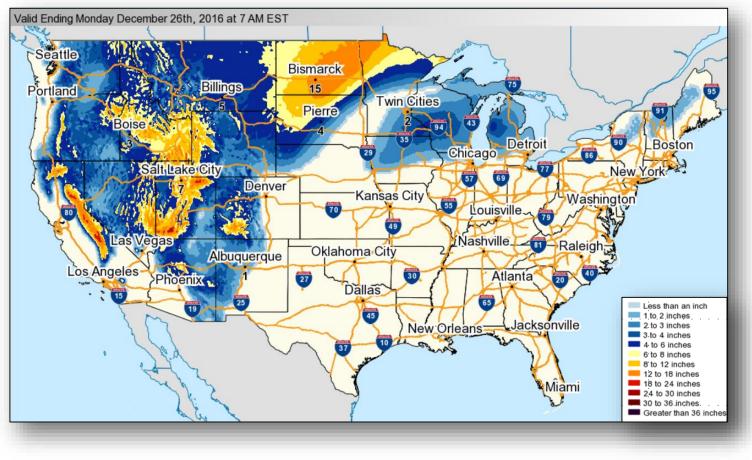

d NY
- Rain and Snow Pacific Northwest to Northern Plains, Central Great Basin to Rockies, Southwest, Central Plains to the Great Lakes and Mid-Atlantic
- Rain and Thunderstorms Southern Plains to Ohio and Tennessee valleys
- Space Weather No space weather storms were observed for the past 24 hours; No space weather storms are predicted for the next 24 hours

Tropical Activity Western Pacific: Tropical Storm 30W (NOCK-TEN)

Earthquake Activity: No significant activity

Declaration Activity: None

#### National Weather Forecast





Weather Forecast for Fri. Dec 23, 2016, issued 4:59 AM EST DOC/NOAA/NWS/NCEP/Weather Prediction Genter Prepared by Mcreynolds based on WPC, SPC and NHC forecasts



**Tomorrow** 

Today

#### Active Watches and Warnings





#### Forecast Snowfall – Days 1-3





#### Severe Weather Outlook – Days 1-3





#### Precipitation Forecast – Days 1-3







#### Hazards Outlook – Dec 25-29





## U.S. Drought Monitor







### **Open Field Offices**





### Readiness – Deployable Teams and Assets



| Resource         | Status | Total | FMC<br>Available |      | Partially<br>Available | Not<br>Available | Detailed,<br>Deployed,<br>Activated | Comments                                                                                                                                                                                                               | Rating Criteria