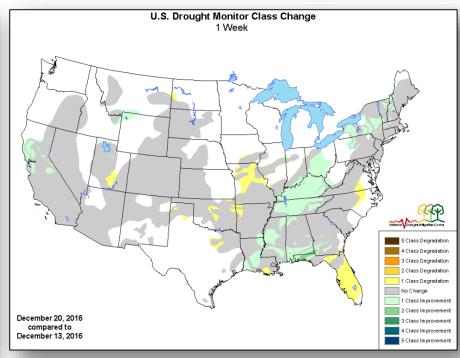

and Thunderstorms Southern Plains to Ohio and Tennessee valleys
- Space Weather No space weather storms were observed for the past 24 hours; No space weather storms are predicted for the next 24 hours

Tropical Activity Western Pacific: Tropical Storm 30W (NOCK-TEN)

Earthquake Activity: No significant activity

Declaration Activity: None

#### National Weather Forecast





Weather Forecast for Fri. Dec 23, 2016, issued 4:59 AM EST DOC/NOAA/NWS/NCEP/Weather Prediction Genter Prepared by Mcreynolds based on WPC, SPC and NHC forecasts



**Tomorrow** 

Today

#### Active Watches and Warnings





#### Forecast Snowfall – Days 1-3





#### Severe Weather Outlook – Days 1-3





#### Precipitation Forecast – Days 1-3







#### Hazards Outlook – Dec 25-29





## U.S. Drought Monitor







### **Open Field Offices**





### Readiness – Deployable Teams and Assets



| Resource         | Status | Total | FMC<br>Available |      | Partially<br>Available | Not<br>Available | Detailed,<br>Deployed,<br>Activated | Comments                                                                                                                                                                                                               | Rating Criteria                                                                                                                                                                                         |  |  |
|------------------|--------|-------|------------------|------|------------------------|------------------|-------------------------------------|---