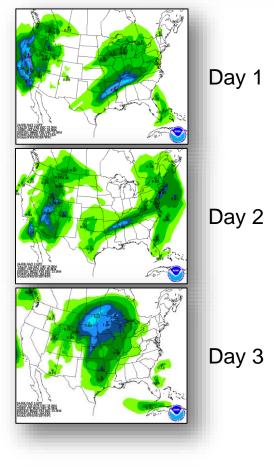

Southwest, Central Plains to the Great Lakes and Mid-Atlantic
- Rain and Thunderstorms Southern Plains to Ohio and Tennessee valleys
- Space Weather No space weather storms were observed for the past 24 hours; No space weather storms are predicted for the next 24 hours

Tropical Activity Western Pacific: Tropical Storm 30W (NOCK-TEN)

Earthquake Activity: No significant activity

Declaration Activity: None

#### National Weather Forecast





Weather Forecast for Fri. Dec 23, 2016, issued 4:59 AM EST DOC/NOAA/NWS/NCEP/Weather Prediction Genter Prepared by Mcreynolds based on WPC, SPC and NHC forecasts



**Tomorrow** 

Today

#### Active Watches and Warnings





#### Forecast Snowfall – Days 1-3





#### Severe Weather Outlook – Days 1-3





#### Precipitation Forecast – Days 1-3







#### Hazards Outlook – Dec 25-29





## U.S. Drought Monitor







### **Open Field Offices**





### Readiness – Deployable Teams and Assets



| Resource         | Status | Total | FMC<br>Available |      | Partially<br>Available | Not<br>Available | Detailed,<br>Deployed,<br>Activated | Comments                                                                                                                                                                                                               | Rating Criteria                                                                                                                                                                                         |  |  |
|------------------|--------|-------|------------------|------|----------------