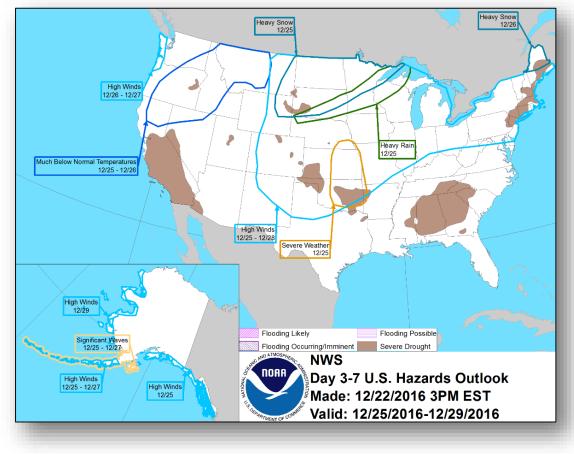

t Lakes and Mid-Atlantic
- Rain and Thunderstorms Southern Plains to Ohio and Tennessee valleys
- Space Weather No space weather storms were observed for the past 24 hours; No space weather storms are predicted for the next 24 hours

Tropical Activity Western Pacific: Tropical Storm 30W (NOCK-TEN)

Earthquake Activity: No significant activity

Declaration Activity: None

#### National Weather Forecast





Weather Forecast for Fri. Dec 23, 2016, issued 4:59 AM EST DOC/NOAA/NWS/NCEP/Weather Prediction Genter Prepared by Mcreynolds based on WPC, SPC and NHC forecasts



**Tomorrow** 

Today

#### Active Watches and Warnings





#### Forecast Snowfall – Days 1-3





#### Severe Weather Outlook – Days 1-3





#### Precipitation Forecast – Days 1-3







#### Hazards Outlook – Dec 25-29





## U.S. Drought Monitor







### **Open Field Offices**





### Readiness – Deployable Teams and Assets



| Resource         | Status | Total | FMC<br>Available |      | Partially<br>Available | Not<br>Available | Detailed,<br>Deployed,<br>Activated | Comments                                                                                                                                                                                                               | Rating Criteria                                                                                                                                                                                         |  |  |
|------------------|--------|-------|------------------|------|------------------------|------------------|----------