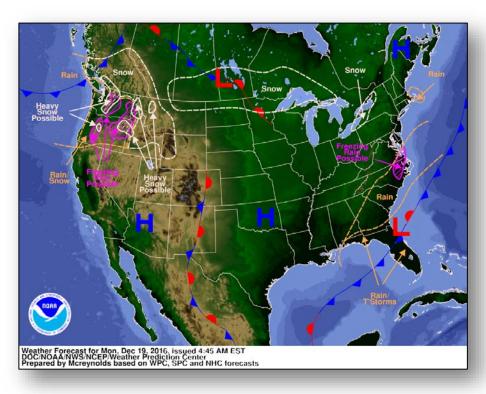

# **FEMA**

## **Daily Operations Briefing**

Monday, December 19, 2016

8:30 a.m. EST

#### Significant Activity – Dec 18-19



Significant Events: None

#### Significant Weather:

- Freezing Rain Pacific Northwest, Tennessee Valley, Appalachians, and New England
- Snow Pacific Northwest to the Northern Rockies, Northern Plains to the Great Lakes
- Space Weather Past 24 hours none; next 24 hours none predicted

**Tropical Activity Western Pacific:** No activity affecting U.S. interests

Earthquake Activity: No significant activity affecting U.S. interests

**Declaration Activity:** None

#### National Weather Forecast







Today Tomorrow

#### Active Watches and Warnings





#### Precipitation Forecast – Days 1-3







Day 1

Day 2

Day 3

### 6-10 Day Outlooks





6-10 DAY DUTLOOK PRECIPITATION PROBABILITY MADE 18 DEC 2016 VALID DEC 24 - 28, 2016 Probability of Below Probability of Above

6-10 Day Temperature Probability

6-10 Day Precipitation Probability

#### Disaster Amendments



| Amendment                                                          | Effective Date    | Action                                               |
|--------------------------------------------------------------------|-------------------|------------------------------------------------------|
| Amendment #4 to FEMA-4280-DR-FL<br>Amendment #8 to FEMA-4283-DR-FL | December 12, 2016 | Changes FCO from Terry L. Quarles to Man