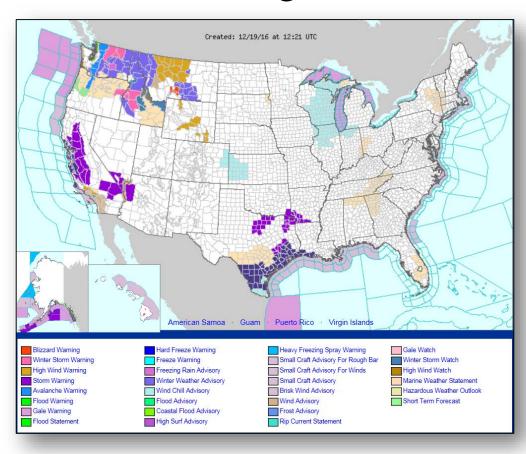

# **FEMA**

## **Daily Operations Briefing**

Monday, December 19, 2016

8:30 a.m. EST

#### Significant Activity – Dec 18-19



Significant Events: None

#### Significant Weather:

- Freezing Rain Pacific Northwest, Tennessee Valley, Appalachians, and New England
- Snow Pacific Northwest to the Northern Rockies, Northern Plains to the Great Lakes
- Space Weather Past 24 hours none; next 24 hours none predicted

**Tropical Activity Western Pacific:** No activity affecting U.S. interests

Earthquake Activity: No significant activity affecting U.S. interests

**Declaration Activity:** None

#### National Weather Forecast







Today Tomorrow

#### Active Watches and Warnings





#### Precipitation Forecast – Days 1-3







Day 1

Day 2

Day 3

### 6-10 Day Outlooks





6-10 DAY DUTLOOK PRECIPITATION PROBABILITY MADE 18 DEC 2016 VALID DEC 24 - 28, 2016 Probability of Below Probability of Above

6-10 Day Temperature Probability

6-10 Day Precipitation Probability

#### Disaster Amendments



| Amendment                                                          | Effective Date    | Action                                               |
|--------------------------------------------------------------------|-------------------|------------------------------------------------------|
| Amendment #4 to FEMA-4280-DR-FL<br>Amendment #8 to FEMA-4283-DR-FL | December 12, 2016 | Changes FCO from Terry L. Quarles to Manny J. Toro   |
| Amendment #8 to FEMA-4286-DR-SC