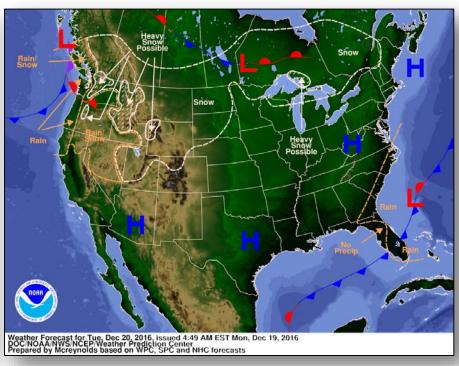

# **FEMA**

## **Daily Operations Briefing**

Monday, December 19, 2016

8:30 a.m. EST

#### Significant Activity – Dec 18-19



Significant Events: None

#### Significant Weather:

- Freezing Rain Pacific Northwest, Tennessee Valley, Appalachians, and New England
- Snow Pacific Northwest to the Northern Rockies, Northern Plains to the Great Lakes
- Space Weather Past 24 hours none; next 24 hours none predicted

**Tropical Activity Western Pacific:** No activity affecting U.S. interests

Earthquake Activity: No significant activity affecting U.S. interests

**Declaration Activity:** None

#### National Weather Forecast







Today Tomorrow

#### Active Watches and Warnings





#### Precipitation Forecast – Days 1-3







Day 1

Day 2

Day 3

### 6-10 Day Outlooks





6-10 DAY DUTLOOK PRECIPITATION PROBABILITY MADE 18 DEC 2016 VALID DEC 24 - 28, 2016 Probability of Below Probability of Above

6-10 Day Temperature Probability

6-10 Day Precipitation Probability

#### Disaster Amendments



| Amendment                                                          | Effective Date    | Action                                               |
|--------------------------------------------------------------------|-------------------|------------------------------------------------------|
| Amendment #4 to FEMA-4280-DR-FL<br>Amendment #8 to FEMA-4283-DR-FL | December 12, 2016 | Changes FCO from Terry L. Quarles to Manny