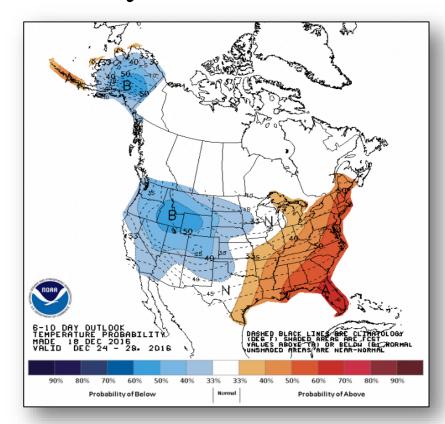

### 6-10 Day Outlooks

6-10 DAY DUTLOOK PRECIPITATION PROBABILITY MADE 18 DEC 2016 VALID DEC 24 - 28, 2016 Probability of Below Probability of Above

6-10 Day Temperature Probability

6-10 Day Precipitation Probability