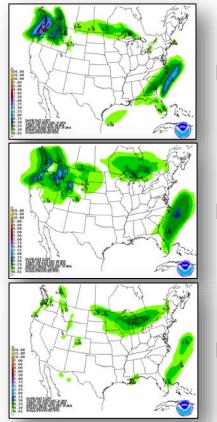

# **FEMA**

## **Daily Operations Briefing**

Monday, December 19, 2016

8:30 a.m. EST

#### Significant Activity – Dec 18-19



Significant Events: None

#### Significant Weather:

- Freezing Rain Pacific Northwest, Tennessee Valley, Appalachians, and New England
- Snow Pacific Northwest to the Northern Rockies, Northern Plains to the Great Lakes
- Space Weather Past 24 hours none; next 24 hours none predicted

**Tropical Activity Western Pacific:** No activity affecting U.S. interests

Earthquake Activity: No significant activity affecting U.S. interests

**Declaration Activity:** None

#### National Weather Forecast







Today Tomorrow

#### Active Watches and Warnings





#### Precipitation Forecast – Days 1-3







Day 1

Day 2

Day 3

### 6-10 Day Outlooks





6-10 DAY DUTLOOK PRECIPITATION PROBABILITY MADE 18 DEC 2016 VALID DEC 24 - 28, 2016 Probability of Below Probability of Above

6-10 Day Temperature Probability

6-10 Day Precipitation Probability

#### Disaster Amendments



| Amendment                                                          | Effective Date    | Action                                               |
|--------------------------------------------------------------------|-------------------|------------------------------------------------------|
| Amendment #4 to FEMA-4280-DR-FL<br>Amendment #8 to FEMA-4283-DR-FL | December 12, 2016 | Changes FCO from Terry L. Quarles to Manny J. Toro   |
| Amendment #8 to FEMA-4286-DR-SC                                    | December 16, 201