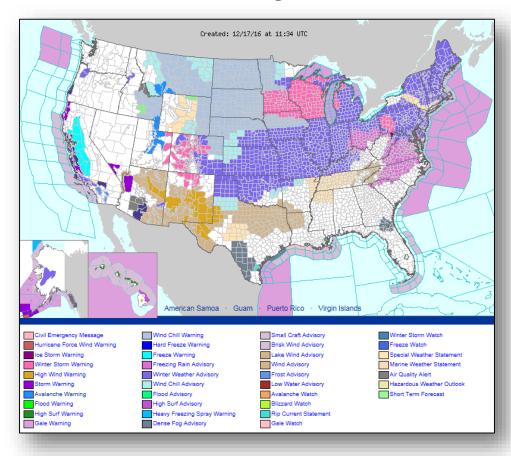

cant Weather:**

- Heavy Snow New England
- Freezing Rain Arkansas to New England
- Severe Thunderstorms and Flash Flooding Lower Mississippi and Tennessee valleys
- Space Weather Past 24 hours none; next 24 hours none predicted

**Tropical Activity Western Pacific:** No activity affecting U.S. interests

Earthquake Activity: No significant activity affecting U.S. interests

#### **Declaration Activity:**

- Amendment #4 to FEMA-4280-DR-FL changes the FCO
- Amendment #8 to FEMA-4283-DR-FL changes the FCO
- Amendment #8 to FEMA-4286-DR-SC changes the FCO

#### National Weather Forecast







Today Tomorrow

#### Ice Accumulation – Days 1-3







**Deterministic Forecast for Next 72 Hours** 

Probability for >0.25" of Ice Accumulation
During Next 72 Hours

# Active Watches and Warnings





#### Flash Flood Potential





# Severe Weather Outlook – Days 1-3







### Precipitation Forecast – Days 1-3





#### Hazards Outlook – Dec 19-23





# Space Weather



|               | Space Weather Activity | Geomagnetic<br>Storms | Solar<br>Radiation | Radio<br>Blackouts |
|---------------|------------------------|-----------------------|--------------------|--------------------|
| Past 24 Hours | None                   | None                  | None               | None               |
| Next 24 Hours | None                   | None                  | None               | None               |

For further information on NOAA Space Weather Scales refer to http://www.swpc.noaa.gov/noaa-scales-explanation





#### Disaster Amendments



| Amendment