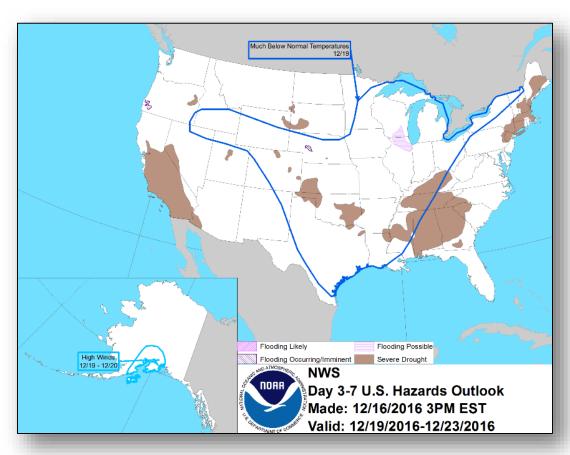

valleys
- Space Weather Past 24 hours none; next 24 hours none predicted

**Tropical Activity Western Pacific:** No activity affecting U.S. interests

Earthquake Activity: No significant activity affecting U.S. interests

#### **Declaration Activity:**

- Amendment #4 to FEMA-4280-DR-FL changes the FCO
- Amendment #8 to FEMA-4283-DR-FL changes the FCO
- Amendment #8 to FEMA-4286-DR-SC changes the FCO

#### National Weather Forecast







Today Tomorrow

#### Ice Accumulation – Days 1-3







**Deterministic Forecast for Next 72 Hours** 

Probability for >0.25" of Ice Accumulation
During Next 72 Hours

# Active Watches and Warnings





#### Flash Flood Potential





# Severe Weather Outlook – Days 1-3







### Precipitation Forecast – Days 1-3





#### Hazards Outlook – Dec 19-23





# Space Weather



|               | Space Weather Activity | Geomagnetic<br>Storms | Solar<br>Radiation | Radio<br>Blackouts |
|---------------|------------------------|-----------------------|--------------------|--------------------|
| Past 24 Hours | None                   | None                  | None               | None               |
| Next 24 Hours | None                   | None                  | None               | None               |

For further information on NOAA Space Weather Scales refer to http://www.swpc.noaa.gov/noaa-scales-explanation





#### Disaster Amendments



| Amendment                                                          | Effective Date    | Action                                               |
|---------------------------------------------------