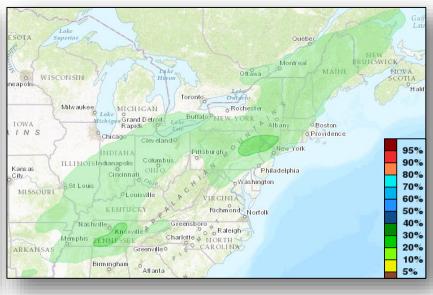

me cold which could endanger employees and survivors seeking assistance. Planned to resume operations at 9:00 a.m. (EST) on Monday.

#### **Significant Weather:**

- Heavy Snow New England
- Freezing Rain Arkansas to New England
- Severe Thunderstorms and Flash Flooding Lower Mississippi and Tennessee valleys
- Space Weather Past 24 hours none; next 24 hours none predicted

**Tropical Activity Western Pacific:** No activity affecting U.S. interests

Earthquake Activity: No significant activity affecting U.S. interests

#### **Declaration Activity:**

- Amendment #4 to FEMA-4280-DR-FL changes the FCO
- Amendment #8 to FEMA-4283-DR-FL changes the FCO
- Amendment #8 to FEMA-4286-DR-SC changes the FCO

#### National Weather Forecast







Today Tomorrow

#### Ice Accumulation – Days 1-3







**Deterministic Forecast for Next 72 Hours** 

Probability for >0.25" of Ice Accumulation
During Next 72 Hours

# Active Watches and Warnings





#### Flash Flood Potential





# Severe Weather Outlook – Days 1-3







### Precipitation Forecast – Days 1-3





#### Hazards Outlook – Dec 19-23





# Space Weather



|               | Space Weather Activity | Geomagnetic<br>Storms | Solar<br>Radiation | Radio<br>Blackouts |
|---------------|------------------------|-----------------------|--------------------|--------------------|
| Past 24 Hours | None                   | None                  | None               | None               |
| Next 24 Hours | None                   | None                  | None               | None               |

For further information on NOAA Space W