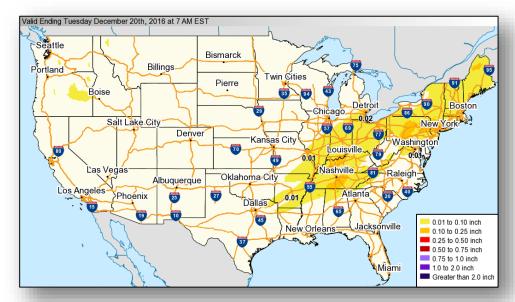

reme cold which could endanger employees and survivors seeking assistance. Planned to resume operations at 9:00 a.m. (EST) on Monday.

#### **Significant Weather:**

- Heavy Snow New England
- Freezing Rain Arkansas to New England
- Severe Thunderstorms and Flash Flooding Lower Mississippi and Tennessee valleys
- Space Weather Past 24 hours none; next 24 hours none predicted

**Tropical Activity Western Pacific:** No activity affecting U.S. interests

Earthquake Activity: No significant activity affecting U.S. interests

#### **Declaration Activity:**

- Amendment #4 to FEMA-4280-DR-FL changes the FCO
- Amendment #8 to FEMA-4283-DR-FL changes the FCO
- Amendment #8 to FEMA-4286-DR-SC changes the FCO

#### National Weather Forecast







Today Tomorrow

#### Ice Accumulation – Days 1-3







**Deterministic Forecast for Next 72 Hours** 

Probability for >0.25" of Ice Accumulation
During Next 72 Hours

# Active Watches and Warnings





#### Flash Flood Potential





# Severe Weather Outlook – Days 1-3







### Precipitation Forecast – Days 1-3





#### Hazards Outlook – Dec 19-23





# Space Weather



|               | Space Weather Activity | Geomagnetic<br>Storms | Solar<br>Radiation | Radio<br>Blackouts |
|---------------|------------------------|-----------------------|--------------------|--------------------|
| Past 24 Hours | None                   | None                  | None               | None               |
| Next 24 Hours | None                   | None                  | None               | None               |

For further information on NOAA Space