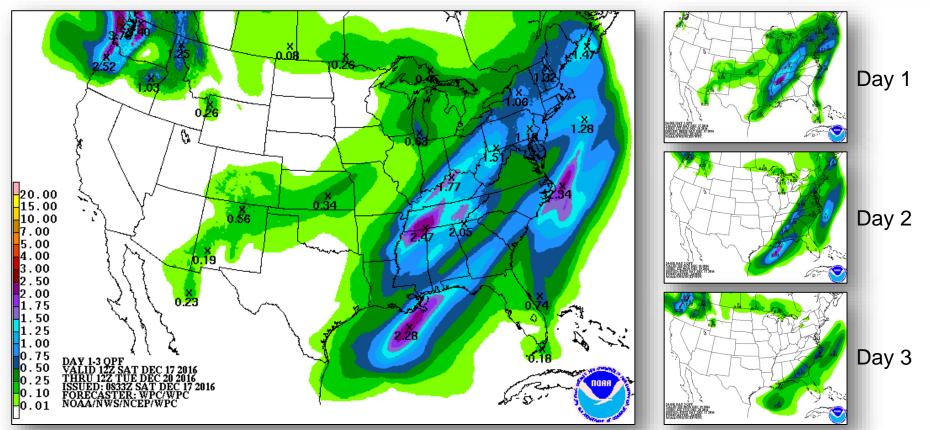

oding Lower Mississippi and Tennessee valleys
- Space Weather Past 24 hours none; next 24 hours none predicted

**Tropical Activity Western Pacific:** No activity affecting U.S. interests

Earthquake Activity: No significant activity affecting U.S. interests

#### **Declaration Activity:**

- Amendment #4 to FEMA-4280-DR-FL changes the FCO
- Amendment #8 to FEMA-4283-DR-FL changes the FCO
- Amendment #8 to FEMA-4286-DR-SC changes the FCO

#### National Weather Forecast







Today Tomorrow

#### Ice Accumulation – Days 1-3







**Deterministic Forecast for Next 72 Hours** 

Probability for >0.25" of Ice Accumulation
During Next 72 Hours

# Active Watches and Warnings





#### Flash Flood Potential





# Severe Weather Outlook – Days 1-3







### Precipitation Forecast – Days 1-3





#### Hazards Outlook – Dec 19-23





# Space Weather



|               | Space Weather Activity | Geomagnetic<br>Storms | Solar<br>Radiation | Radio<br>Blackouts |
|---------------|------------------------|-----------------------|--------------------|--------------------|
| Past 24 Hours | None                   | None                  | None               | None               |
| Next 24 Hours | None                   | None                  | None               | None               |

For further information on NOAA Space Weather Scales refer to http://www.swpc.noaa.gov/noaa-scales-explanation





#### Disaster Amendments



| Amendment                                                          | Effective Date    | Action                                               |
|-------------