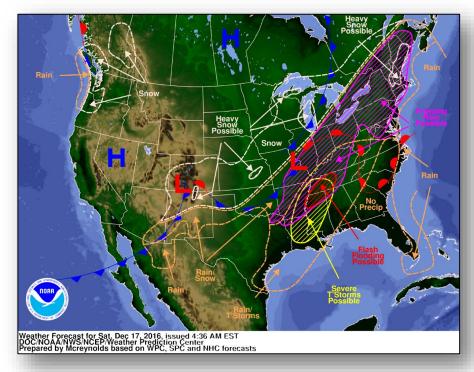

#### National Weather Forecast

Today Tomorrow

#### **Significant Weather:**

- Heavy Snow New England
- Freezing Rain Arkansas to New England
- Severe Thunderstorms and Flash Flooding Lower Mississippi and Tennessee valleys
- Space Weather Past 24 hours none; next 24 hours none predicted