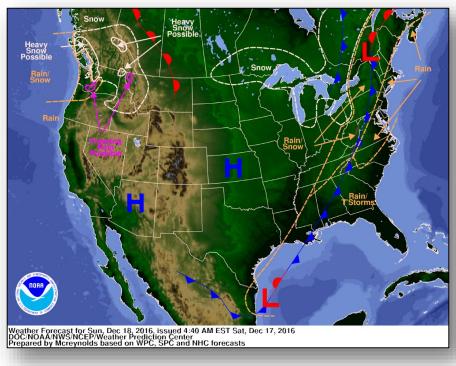

#### National Weather Forecast

Today Tomorrow

#### **Significant Weather:**

- Heavy Snow New England
- Freezing Rain Arkansas to New England
- Severe Thunderstorms and Flash Flooding Lower Mississippi and Tennessee valleys
- Space Weather Past 24 hours none; next 24 hours none predicted