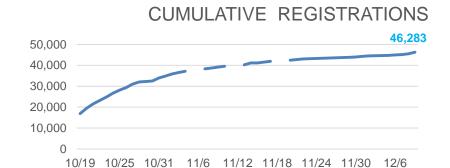

#### INSPECTIONS OUTSTANDING

| Individual Assistance       |          |          |  |  |
|-----------------------------|----------|----------|--|--|
| Total Registrations         | 46,283   |          |  |  |
| IA Applications<br>Approved | 10,863   |          |  |  |
| Total IHP (A/D)             | \$34.2 M | \$34.6 M |  |  |
| Total ONA (A/D)             | \$6.0 M  | \$6.0 M  |  |  |
| Total HA (A/D)              | \$28.3 M | \$28.6 M |  |  |
| SBA Loans                   | \$36.3 M |          |  |  |
| Max Awards (51)             | \$1.69 M |          |  |  |