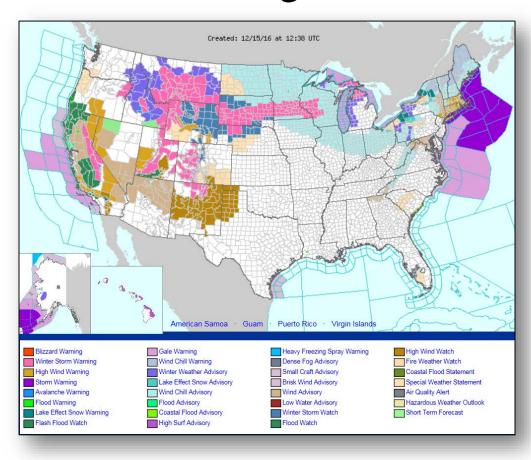

#### Significant Weather:

- Rain northern CA to Southwest; Southern Plains
- Flash flooding possible CA
- Rain and snow Pacific Northwest to Central Great Basin and Central Rockies; Mid-Atlantic
- Freezing rain possible portions of Pacific Northwest, Northern Intermountain, Sierras
- Heavy snow possible Northern Intermountain to Northern Rockies; Great Lakes & northern NY
- Snow Northern Intermountain to Upper Mississippi Valley; Great Lakes to Central Appalachians and Northeast
- Space Weather Past 24 hours none; next 24 hours none predicted

**Tropical Activity Western Pacific:** No activity affecting U.S. interests

Earthquake Activity: No significant activity

**Declaration Activity: None** 

#### National Weather Forecast







Tomorrow Tomorrow

### Active Watches and Warnings





### Precipitation Forecast – Days 1-3







Day 1

Day 2

Day 3

#### Forecast Snowfall





#### Forecast Ice





### Severe Weather Outlook – Days 1-3





#### Hazards Outlook – Dec 17-21





#### Earthquake – Northern California





#### M 5.0 - Northern California

- Magnitude 5.0 earthquake (preliminary report of M4.7) occurred at 11:41 a.m. EST on December 14, 2016 at a depth of 1 mile, 27 miles north-northwest of Santa Rosa (pop 168k), CA
- Green PAGER alert was issued indicating a low likelihood of casualties and damages
- Level IV on Modified Mercalli Intensity scale: 7k exposed to light shaking, 420k exposed to weak shaking
- Occurred on land no tsunami generated
- No reports of fatalities, injuries or damages
- FEMA Region IX remains at Watch/Steady State
- CA EOC at norm