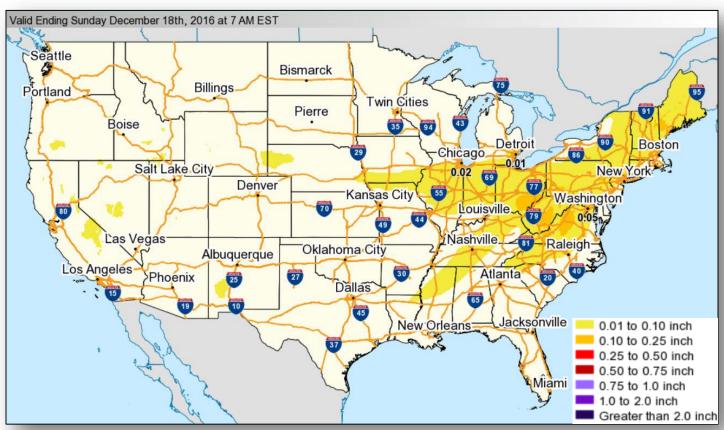

snow Pacific Northwest to Central Great Basin and Central Rockies; Mid-Atlantic
- Freezing rain possible portions of Pacific Northwest, Northern Intermountain, Sierras
- Heavy snow possible Northern Intermountain to Northern Rockies; Great Lakes & northern NY
- Snow Northern Intermountain to Upper Mississippi Valley; Great Lakes to Central Appalachians and Northeast
- Space Weather Past 24 hours none; next 24 hours none predicted

**Tropical Activity Western Pacific:** No activity affecting U.S. interests

Earthquake Activity: No significant activity

**Declaration Activity: None** 

#### National Weather Forecast







Tomorrow Tomorrow

### Active Watches and Warnings





### Precipitation Forecast – Days 1-3







Day 1

Day 2

Day 3

#### Forecast Snowfall





#### Forecast Ice





### Severe Weather Outlook – Days 1-3





#### Hazards Outlook – Dec 17-21





#### Earthquake – Northern California





#### M 5.0 - Northern California

- Magnitude 5.0 earthquake (preliminary report of M4.7) occurred at 11:41 a.m. EST on December 14, 2016 at a depth of 1 mile, 27 miles north-northwest of Santa Rosa (pop 168k), CA
- Green PAGER alert was issued indicating a low likelihood of casualties and damages
- Level IV on Modified Mercalli Intensity scale: 7k exposed to light shaking, 420k exposed to weak shaking
- Occurred on land no tsunami generated
- No reports of fatalities, injuries or damages
- FEMA Region IX remains at Watch/Steady State
- CA EOC at normal operations
- No requests for FEMA assistance

### Disaster Requests & Declarations



| Declaration Requests in Pr