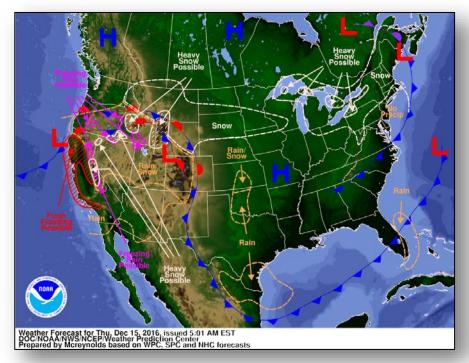

#### National Weather Forecast

Tomorrow Tomorrow

#### Significant Weather:

- Rain northern CA to Southwest; Southern Plains
- Flash flooding possible CA
- Rain and snow Pacific Northwest to Central Great Basin and Central Rockies; Mid-Atlantic
- Freezing rain possible portions of Pacific Northwest, Northern Intermountain, Sierras
- Heavy snow possible Northern Intermountain to Northern Rockies; Great Lakes & northern NY
- Snow Northern Intermountain to Upper Mississippi Valley; Great Lakes to Central Appalachians and Northeast
- Space Weather Past 24 hours none; next 24 hours none predicted