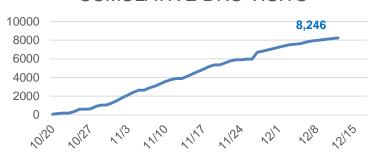

#### **CUMULATIVE DRC VISITS**

| DAILY DRC VISITS                             |     |  |  |  |  |
|----------------------------------------------|-----|--|--|--|--|
| 50 —————                                     | 350 |  |  |  |  |
| 00 ————                                      | 300 |  |  |  |  |
| 50                                           | 250 |  |  |  |  |
| 00                                           | 200 |  |  |  |  |
| 50                                           | 150 |  |  |  |  |
| 00                                           | 100 |  |  |  |  |
| 50                                           | 50  |  |  |  |  |
| 0 111 111 1111 1111 1111 1111 1111 1111 1111 | 0   |  |  |  |  |
| 10/20 10/27 11/3 11/10 11/17 11/24 12/1 12/8 | 10  |  |  |  |  |

| Disaster Recovery Centers |       |  |  |  |
|---------------------------|-------|--|--|--|
| Total Visits              | 8,246 |  |  |  |
| Total Fixed DRCs          | 15    |  |  |  |
| Total MDRCs               | 1     |  |  |  |
| Total MDRC Circuits       | 10    |  |  |  |