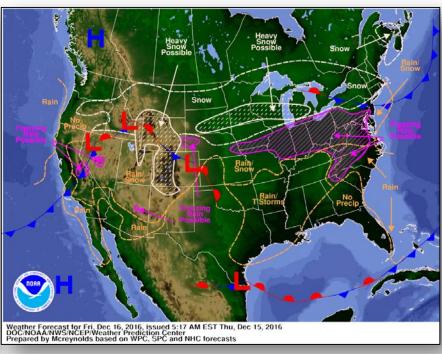

#### National Weather Forecast

Tomorrow Tomorrow

#### Significant Weather:

- Rain northern CA to Southwest; Southern Plains
- Flash flooding possible CA
- Rain and snow Pacific Northwest to Central Great Basin and Central Rockies; Mid-Atlantic
- Freezing rain possible portions of Pacific Northwest, Northern Intermountain, Sierras
- Heavy snow possible Northern Intermountain to Northern Rockies; Great Lakes & northern NY
- Snow Northern Intermountain to Upper Mississippi Valley; Great Lakes to Central Appalachians and Northeast
- Space Weather Past 24 hours none; next 24 hours none predicted