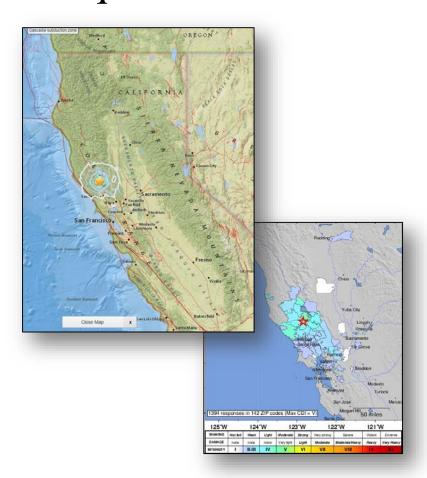

#### Earthquake – Northern California

#### M 5.0 - Northern California

- Magnitude 5.0 earthquake (preliminary report of M4.7) occurred at 11:41 a.m. EST on December 14, 2016 at a depth of 1 mile, 27 miles north-northwest of Santa Rosa (pop 168k), CA
- Green PAGER alert was issued indicating a low likelihood of casualties and damages
- Level IV on Modified Mercalli Intensity scale: 7k exposed to light shaking, 420k exposed to weak shaking
- Occurred on land no tsunami generated
- No reports of fatalities, injuries or damages
- FEMA Region IX remains at Watch/Steady State
- CA EOC at normal operations
- No requests for FEMA assistance