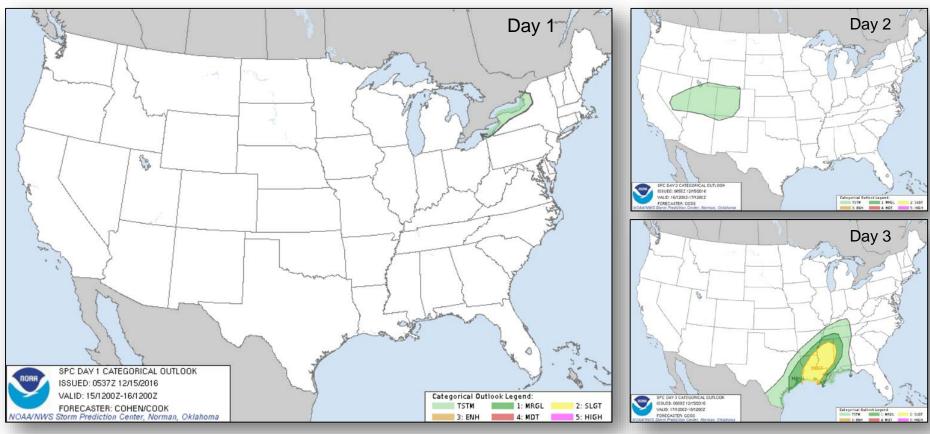

in and Central Rockies; Mid-Atlantic
- Freezing rain possible portions of Pacific Northwest, Northern Intermountain, Sierras
- Heavy snow possible Northern Intermountain to Northern Rockies; Great Lakes & northern NY
- Snow Northern Intermountain to Upper Mississippi Valley; Great Lakes to Central Appalachians and Northeast
- Space Weather Past 24 hours none; next 24 hours none predicted

**Tropical Activity Western Pacific:** No activity affecting U.S. interests

Earthquake Activity: No significant activity

**Declaration Activity: None** 

#### National Weather Forecast







Tomorrow Tomorrow

### Active Watches and Warnings





### Precipitation Forecast – Days 1-3







Day 1

Day 2

Day 3

#### Forecast Snowfall





#### Forecast Ice





### Severe Weather Outlook – Days 1-3





#### Hazards Outlook – Dec 17-21





#### Earthquake – Northern California





#### M 5.0 - Northern California

- Magnitude 5.0 earthquake (preliminary report of M4.7) occurred at 11:41 a.m. EST on December 14, 2016 at a depth of 1 mile, 27 miles north-northwest of Santa Rosa (pop 168k), CA
- Green PAGER alert was issued indicating a low likelihood of casualties and damages
- Level IV on Modified Mercalli Intensity scale: 7k exposed to light shaking, 420k exposed to weak shaking
- Occurred on land no tsunami generated
- No reports of fatalities, injuries or damages
- FEMA Region IX remains at Watch/Steady State
- CA EOC at normal operations
- No requests for FEMA assistance

### Disaster Requests & Declarations



| Declaration Requests in Process