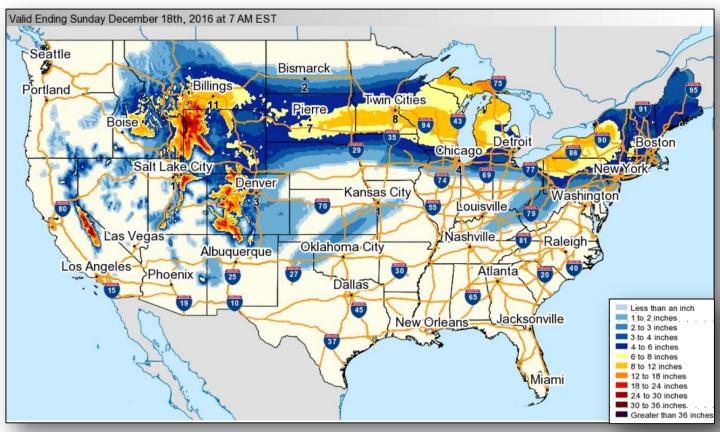

possible CA
- Rain and snow Pacific Northwest to Central Great Basin and Central Rockies; Mid-Atlantic
- Freezing rain possible portions of Pacific Northwest, Northern Intermountain, Sierras
- Heavy snow possible Northern Intermountain to Northern Rockies; Great Lakes & northern NY
- Snow Northern Intermountain to Upper Mississippi Valley; Great Lakes to Central Appalachians and Northeast
- Space Weather Past 24 hours none; next 24 hours none predicted

**Tropical Activity Western Pacific:** No activity affecting U.S. interests

Earthquake Activity: No significant activity

**Declaration Activity: None** 

#### National Weather Forecast







Tomorrow Tomorrow

### Active Watches and Warnings





### Precipitation Forecast – Days 1-3







Day 1

Day 2

Day 3

#### Forecast Snowfall





#### Forecast Ice





### Severe Weather Outlook – Days 1-3





#### Hazards Outlook – Dec 17-21





#### Earthquake – Northern California





#### M 5.0 - Northern California

- Magnitude 5.0 earthquake (preliminary report of M4.7) occurred at 11:41 a.m. EST on December 14, 2016 at a depth of 1 mile, 27 miles north-northwest of Santa Rosa (pop 168k), CA
- Green PAGER alert was issued indicating a low likelihood of casualties and damages
- Level IV on Modified Mercalli Intensity scale: 7k exposed to light shaking, 420k exposed to weak shaking
- Occurred on land no tsunami generated
- No reports of fatalities, injuries or damages
- FEMA Region IX remains at Watch/Steady State
- CA EOC at normal operations
- No requests for FEMA assistance

### Disaster Requests & Declarations



| Dec