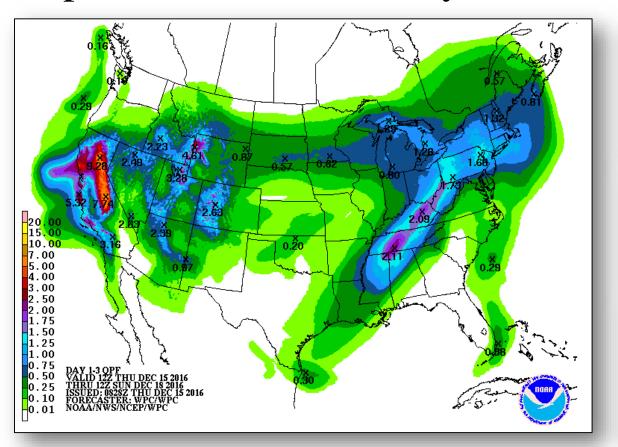

CA to Southwest; Southern Plains
- Flash flooding possible CA
- Rain and snow Pacific Northwest to Central Great Basin and Central Rockies; Mid-Atlantic
- Freezing rain possible portions of Pacific Northwest, Northern Intermountain, Sierras
- Heavy snow possible Northern Intermountain to Northern Rockies; Great Lakes & northern NY
- Snow Northern Intermountain to Upper Mississippi Valley; Great Lakes to Central Appalachians and Northeast
- Space Weather Past 24 hours none; next 24 hours none predicted

**Tropical Activity Western Pacific:** No activity affecting U.S. interests

Earthquake Activity: No significant activity

**Declaration Activity: None** 

#### National Weather Forecast







Tomorrow Tomorrow

### Active Watches and Warnings





### Precipitation Forecast – Days 1-3







Day 1

Day 2

Day 3

#### Forecast Snowfall





#### Forecast Ice





### Severe Weather Outlook – Days 1-3





#### Hazards Outlook – Dec 17-21





#### Earthquake – Northern California





#### M 5.0 - Northern California

- Magnitude 5.0 earthquake (preliminary report of M4.7) occurred at 11:41 a.m. EST on December 14, 2016 at a depth of 1 mile, 27 miles north-northwest of Santa Rosa (pop 168k), CA
- Green PAGER alert was issued indicating a low likelihood of casualties and damages
- Level IV on Modified Mercalli Intensity scale: 7k exposed to light shaking, 420k exposed to weak shaking
- Occurred on land no tsunami generated
- No reports of fatalities, injuries or damages
- FEMA Region IX remains at Watch/Steady State
- CA EOC at normal operations
- No requests for FEMA assist