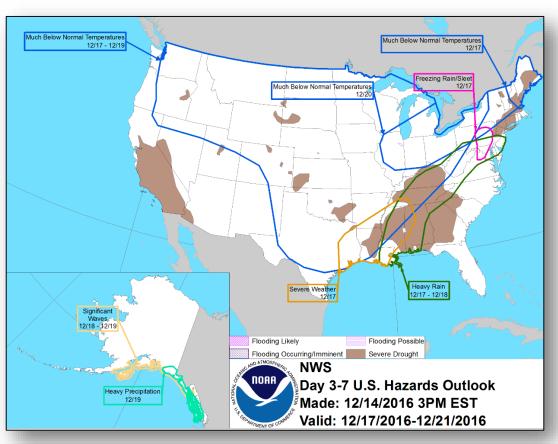

Freezing rain possible portions of Pacific Northwest, Northern Intermountain, Sierras
- Heavy snow possible Northern Intermountain to Northern Rockies; Great Lakes & northern NY
- Snow Northern Intermountain to Upper Mississippi Valley; Great Lakes to Central Appalachians and Northeast
- Space Weather Past 24 hours none; next 24 hours none predicted

**Tropical Activity Western Pacific:** No activity affecting U.S. interests

Earthquake Activity: No significant activity

**Declaration Activity: None** 

#### National Weather Forecast







Tomorrow Tomorrow

### Active Watches and Warnings





### Precipitation Forecast – Days 1-3







Day 1

Day 2

Day 3

#### Forecast Snowfall





#### Forecast Ice





### Severe Weather Outlook – Days 1-3





#### Hazards Outlook – Dec 17-21





#### Earthquake – Northern California





#### M 5.0 - Northern California

- Magnitude 5.0 earthquake (preliminary report of M4.7) occurred at 11:41 a.m. EST on December 14, 2016 at a depth of 1 mile, 27 miles north-northwest of Santa Rosa (pop 168k), CA
- Green PAGER alert was issued indicating a low likelihood of casualties and damages
- Level IV on Modified Mercalli Intensity scale: 7k exposed to light shaking, 420k exposed to weak shaking
- Occurred on land no tsunami generated
- No reports of fatalities, injuries or damages
- FEMA Region IX remains at Watch/Steady State
- CA EOC at normal operations
- No requests for FEMA assistance

### Disaster Requests & Declarations



| Declaration Requests in Process                                                           | Requests<br>APP