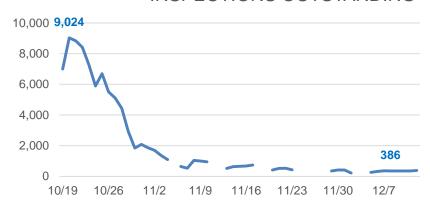

#### **COMMON OPERATING PICTURE**

Hurricane Matthew FEMA-4286-DR-SC

Declared: 10/11/2016 Period Ends: 10/30/2016 **Incident Period Begins: 10/04/2016** 

**Incident** 

#### INSPECTIONS OUTSTANDING

| Individual Assistance       |          |          |  |  |
|-----------------------------|----------|----------|--|--|
| Total Registrations         | 46,283   |          |  |  |
| IA Applications<br>Approved | 10,863   |          |  |  |
| Total IHP (A/D)             | \$34.2 M | \$34.6 M |  |  |
| Total ONA (A/D)             | \$6.0 M  | \$6.0 M  |  |  |
| Total HA (A/D)              | \$28.3 M | \$28.6 M |  |  |
| SBA Loans                   | \$36.3 M |          |  |  |
| Max Awards (51)             | \$1.69 M |          |  |  |

| Housing Inspections        |        |  |  |  |
|----------------------------|--------|--|--|--|
| Inspections Issued         | 32,668 |  |  |  |
| Total Inspections Returned | 32,282 |  |  |  |
| % Completed                | 99%    |  |  |  |