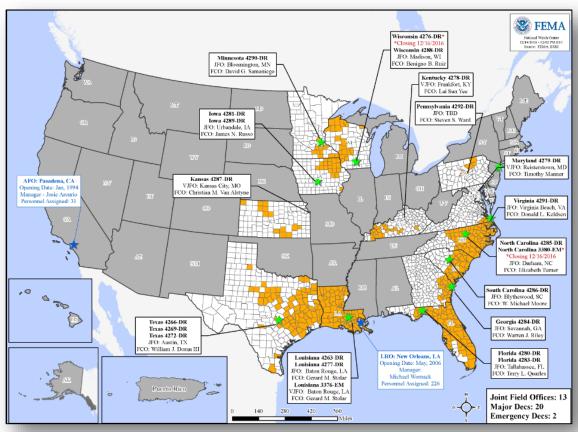

### Disaster Requests & Declarations

| Declaration Requests in Process                                                           | Requests<br>APPROVED<br>(since last report) | Requests DENIED (since last report) |   |
|-------------------------------------------------------------------------------------------|---------------------------------------------|-------------------------------------|---|
| 1                                                                                         | Date Requested                              | 0                                   | 0 |
| TN – DR Severe Storms, Straight-line Winds, Tornadoes, Landslides, Drought, and Wildfires | December 9, 2016                            |                                     |   |

### Open Field Offices