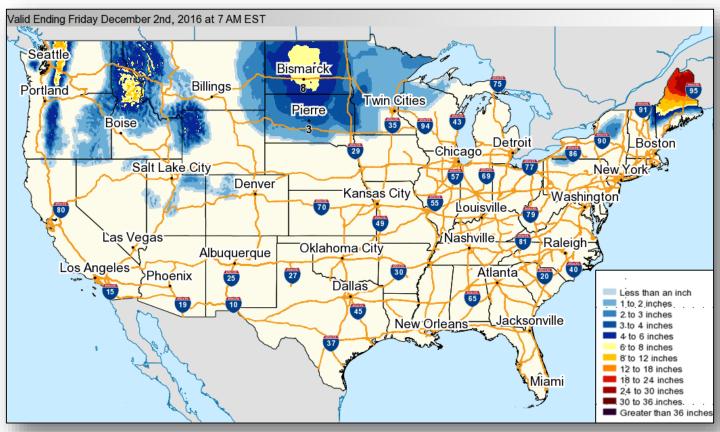

snow possible portions of Northern Plains and Northeast
- Rain and Snow Northern Intermountain to Northern Rockies, Central Great Basin & Southwest; Northern Plains to Upper Mississippi Valley; Northeast
- Freezing Rain Northeast
- Rain Pacific Northwest to northern CA; Great Lakes and Northeast
- Red Flag Warnings none
- Space Weather Past 24 hours none; next 24 hours none

Earthquake Activity: No significant activity

### **Declaration Activity:**

FMAG approved – Chimney Top Fire, 5167-FM-TN

# **Tropical Outlook**



### Central Pacific Eastern Pacific Atlantic







## National Weather Forecast







Today Tomorrow

# Active Watches and Warnings





# Severe Weather Outlook – Days 1-3









# Precipitation Forecast – Days 1-3







Day 1

Day 2

Day 3

## Forecast Snowfall





# Hazards Outlook – Dec 1-5





# Space Weather



|               | Space Weather Activity | Geomagnetic<br>Storms | Solar<br>Radiation | Radio<br>Blackouts |
|---------------|------------------------|-----------------------|--------------------|--------------------|
| Past 24 Hours | None                   | None                  | None               | None               |
| Next 24 Hours | None                   | None                  | None               | None               |

For further information on NOAA Space Weather Scales refer to http://www.swpc.noaa.gov/noaa-scales-explanation





# Wildfire Summary



| Fire Name                                   | FMAG #                                       | Acres            | Percent     | Evacuations        | S                    |