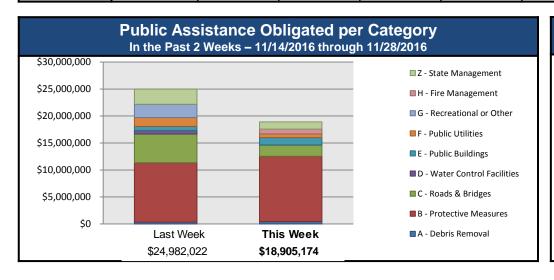

# Public Assistance Grant Program

|                            |                    | PA Project Worksheets Obligated in past week, as of 11/28/16 at 1500 EDT                                                                                        |             |          |             |           |                              |                     |                         |              |  |
|----------------------------|--------------------|-----------------------------------------------------------------------------------------------------------------------------------------------------------------|-------------|----------|-------------|-----------|------------------------------|---------------------|-------------------------|--------------|--|
|                            | Emergen            | Emergency Work Permanent Work                                                                                                                                   |             |          |             |           |                              |                     |                         |              |  |
| PA Category                | A - Debris Removal | A - Debris Removal B - Protective Measures C - Roads & Bridges D - Water Control Facilities E - Public Buildings F - Public Utilities G - Recreational or Other |             |          |             |           | G - Recreational or<br>Other | H - Fire Management | Z - State<br>Management | Total        |  |
| Number Of PWs<br>Obligated | 5                  | 53                                                                                                                                                              | 57          | 1        | 15          | 5         | 1                            | 1                   | 4                       | 142          |  |
| Federal Share<br>Obligated | \$450,446          | \$12,080,707                                                                                                                                                    | \$2,078,740 | \$39,691 | \$1,367,236 | \$659,064 | \$6,607                      | \$906,897           | \$1,315,787             | \$18,905,174 |  |