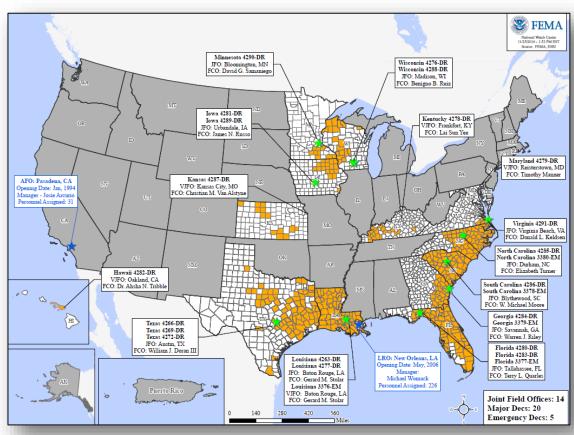

------------------------|---------------------------------------------|----------------------------------------|-----------------------------|
| 2                                    | Date Requested                              | 0                                      | 1                           |
| Navajo Nation – DR (Appeal) Flooding | November 9, 2016                            |                                        | Denied<br>November 28, 2016 |
| PA – DR Severe Storms and Flooding   | November 17, 2016                           |                                        |                             |
| KS – EM Fire and Explosion           | November 24, 2016                           |                                        |                             |

# Open Field Offices





# Readiness – Deployable Teams and Assets



| Resource         | Status | Total | FMC<br>Available |      |   |   |    |                                                                                                                                                                                     |                                                                                                                                                                      |  |  |  |  |  | Partially<br>Available | Not<br>Available | Detailed,<br>Deployed,<br>Activated | Comments | Rating Criteria |
|------------------|--------|-------|------------------|------|---|---|----|-----------------------------------------------------------------------------------------------------------------------------