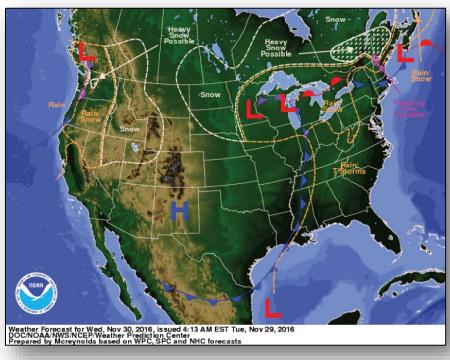

# **Tropical Outlook**

## National Weather Forecast

Today Tomorrow

#### **Significant Weather:**

- Severe Thunderstorms possible Southern Plains to Southeast and Ohio/Tennessee Valley
- Rain and Thunderstorms Southern Plains, Lower Mississippi Valley, Great Lakes, Southern Appalachians and the Mid-Atlantic
- Snow Northern Rockies to Central Great Basin, Southern Rockies and Central Plains; Northern Plains
- Heavy snow possible portions of Northern Plains and Northeast
- Rain and Snow Northern Intermountain to Northern Rockies, Central Great Basin & Southwest; Northern Plains to Upper Mississippi Valley; Northeast
- Freezing Rain Northeast
- Rain Pacific Northwest to northern CA; Great Lakes and Northeast
- Red Flag Warnings none
- Space Weather Past 24 hours none; next 24 hours none