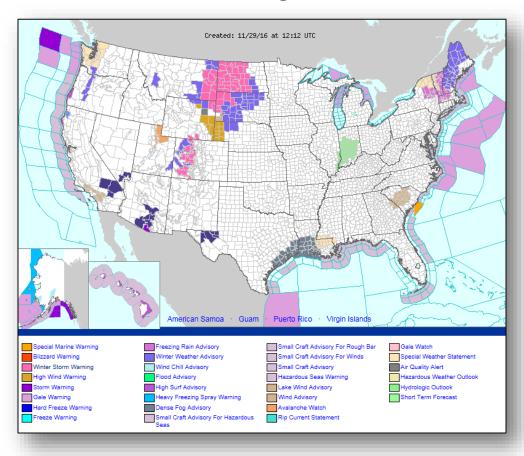

hians and the Mid-Atlantic
- Snow Northern Rockies to Central Great Basin, Southern Rockies and Central Plains; Northern Plains
- Heavy snow possible portions of Northern Plains and Northeast
- Rain and Snow Northern Intermountain to Northern Rockies, Central Great Basin & Southwest; Northern Plains to Upper Mississippi Valley; Northeast
- Freezing Rain Northeast
- Rain Pacific Northwest to northern CA; Great Lakes and Northeast
- Red Flag Warnings none
- Space Weather Past 24 hours none; next 24 hours none

Earthquake Activity: No significant activity

### **Declaration Activity:**

FMAG approved – Chimney Top Fire, 5167-FM-TN

# **Tropical Outlook**



### Central Pacific Eastern Pacific Atlantic







## National Weather Forecast







Today Tomorrow

# Active Watches and Warnings





# Severe Weather Outlook – Days 1-3









# Precipitation Forecast – Days 1-3







Day 1

Day 2

Day 3

## Forecast Snowfall





# Hazards Outlook – Dec 1-5





# Space Weather



|               | Space Weather Activity | Geomagnetic<br>Storms | Solar<br>Radiation | Radio<br>Blackouts |
|---------------|------------------------|-----------------------|--------------------|--------------------|
| Past 24 Hours | None                   | None                  | None               | None               |
| Next 24 Hours | None                   | None                  | None               | None               |

For further information on NOAA Space Weather Scales refer to http://www.swpc.noaa.gov/noaa-scales-explanation





# Wildfire Summary



| Fire Name