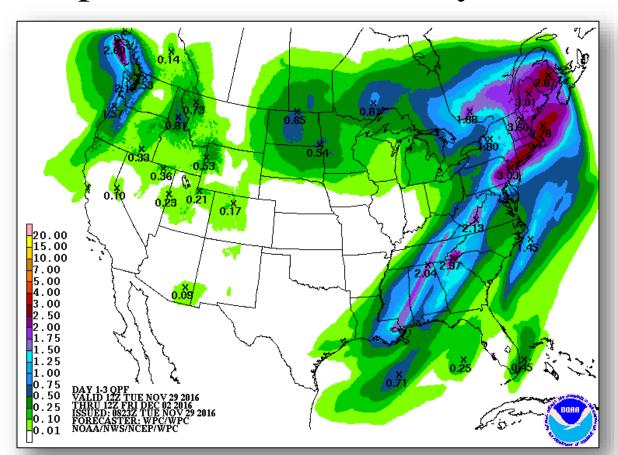

ckies and Central Plains; Northern Plains
- Heavy snow possible portions of Northern Plains and Northeast
- Rain and Snow Northern Intermountain to Northern Rockies, Central Great Basin & Southwest; Northern Plains to Upper Mississippi Valley; Northeast
- Freezing Rain Northeast
- Rain Pacific Northwest to northern CA; Great Lakes and Northeast
- Red Flag Warnings none
- Space Weather Past 24 hours none; next 24 hours none

Earthquake Activity: No significant activity

### **Declaration Activity:**

FMAG approved – Chimney Top Fire, 5167-FM-TN

# **Tropical Outlook**



### Central Pacific Eastern Pacific Atlantic







## National Weather Forecast







Today Tomorrow

# Active Watches and Warnings





# Severe Weather Outlook – Days 1-3









# Precipitation Forecast – Days 1-3







Day 1

Day 2

Day 3

## Forecast Snowfall





# Hazards Outlook – Dec 1-5





# Space Weather



|               | Space Weather Activity | Geomagnetic<br>Storms | Solar<br>Radiation | Radio<br>Blackouts |
|---------------|------------------------|-----------------------|--------------------|--------------------|
| Past 24 Hours | None                   | None                  | None               | None               |
| Next 24 Hours | None                   | None                  | None               | None               |

For further information on NOAA Space Weather Scales refer to http://www.swpc.noaa.gov/noaa-scales-explanation





# Wildfire Summary



| Fire Name                                   | FMAG #                                       | Acres            | Percent