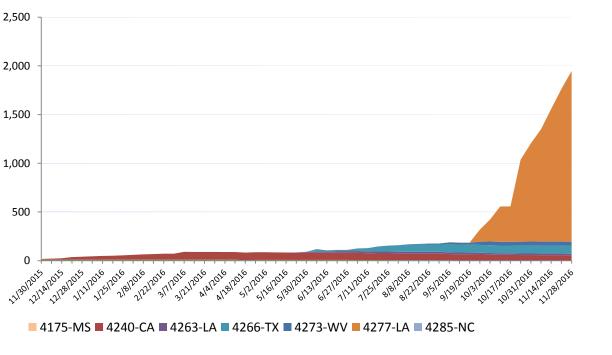

# **Direct Housing**

Total Households in FEMA Direct Housing per State
Past Year per Week, 11/30/2015 – 11/28/2016, There are currently 1,949
Households Occupying 1,949 Temporary Units

| DR      | IA Declaration<br>Date | Program End<br>Date | Current # of<br>Households in<br>Direct Housing<br>(Weekly Change) |
|---------|------------------------|---------------------|--------------------------------------------------------------------|
| 4240-CA | 9/22/2015              | 3/22/2017           | 56 (-1)                                                            |
| 4263-LA | 3/13/2016              | 9/13/2017           | 16                                                                 |
| 4266-TX | 3/19/2016              | 9/19/2017           | 80                                                                 |
| 4273-WV | 6/25/2016              | 12/26/2017          | 43                                                                 |
| 4277-LA | 8/14/2016              | 2/14/2018           | 1752 (+185)                                                        |
| 4285-NC | 10/10/2016             | 4/10/2018           | 2                                                                  |