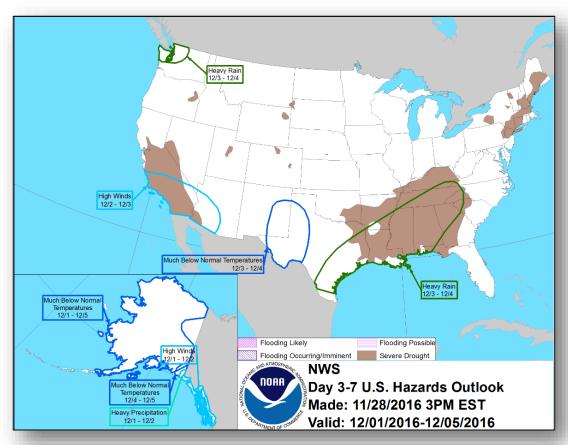

rn Plains and Northeast
- Rain and Snow Northern Intermountain to Northern Rockies, Central Great Basin & Southwest; Northern Plains to Upper Mississippi Valley; Northeast
- Freezing Rain Northeast
- Rain Pacific Northwest to northern CA; Great Lakes and Northeast
- Red Flag Warnings none
- Space Weather Past 24 hours none; next 24 hours none

Earthquake Activity: No significant activity

### **Declaration Activity:**

FMAG approved – Chimney Top Fire, 5167-FM-TN

# **Tropical Outlook**



### Central Pacific Eastern Pacific Atlantic







## National Weather Forecast







Today Tomorrow

# Active Watches and Warnings





# Severe Weather Outlook – Days 1-3









# Precipitation Forecast – Days 1-3







Day 1

Day 2

Day 3

## Forecast Snowfall





# Hazards Outlook – Dec 1-5





# Space Weather



|               | Space Weather Activity | Geomagnetic<br>Storms | Solar<br>Radiation | Radio<br>Blackouts |
|---------------|------------------------|-----------------------|--------------------|--------------------|
| Past 24 Hours | None                   | None                  | None               | None               |
| Next 24 Hours | None                   | None                  | None               | None               |

For further information on NOAA Space Weather Scales refer to http://www.swpc.noaa.gov/noaa-scales-explanation





# Wildfire Summary



| Fire Name                                   | FMAG #                                       | Acres            | Percent     | Evacuations        | S                    | Fatalities |            |     |