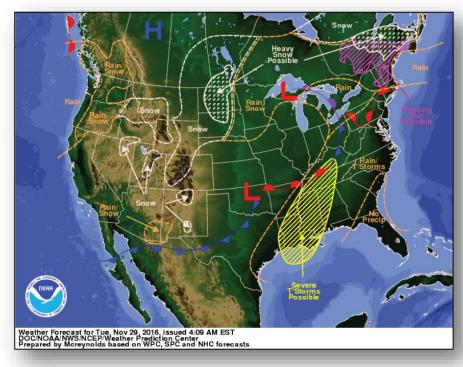

#### **Significant Weather:**

- Severe Thunderstorms possible Southern Plains to Southeast and Ohio/Tennessee Valley
- Rain and Thunderstorms Southern Plains, Lower Mississippi Valley, Great Lakes, Southern Appalachians and the Mid-Atlantic
- Snow Northern Rockies to Central Great Basin, Southern Rockies and Central Plains; Northern Plains
- Heavy snow possible portions of Northern Plains and Northeast
- Rain and Snow Northern Intermountain to Northern Rockies, Central Great Basin & Southwest; Northern Plains to Upper Mississippi Valley; Northeast
- Freezing Rain Northeast
- Rain Pacific Northwest to northern CA; Great Lakes and Northeast
- Red Flag Warnings none
- Space Weather Past 24 hours none; next 24 hours none

## National Weather Forecast

Today Tomorrow