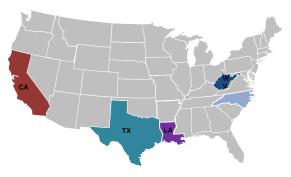

# **Direct Housing**

Total Households in FEMA Direct Housing per State
Past Year per Week, 11/30/2015 – 11/28/2016, There are currently 1,949
Households Occupying 1,949 Temporary Units

| DR      | IA Declaration<br>Date | Program End<br>Date | Current # of<br>Households in<br>Direct Housing<br>(Weekly Change) |
|---------|------------------------|---------------------|--------------------------------------------------------------------|
| 4240-CA | 9/22/2015              | 3/22/2017           | 56 (-1)                                                            |
| 4263-LA | 3/13/2016              | 9/13/2017           | 16                                                                 |
| 4266-TX | 3/19/2016              | 9/19/2017           | 80                                                                 |
| 4273-WV | 6/25/2016              | 12/26/2017          | 43                                                                 |
| 4277-LA | 8/14/2016              | 2/14/2018           | 1752 (+185)                                                        |
| 4285-NC | 10/10/2016             | 4/10/2018           | 2                                                                  |

States with Currently Occupied Units