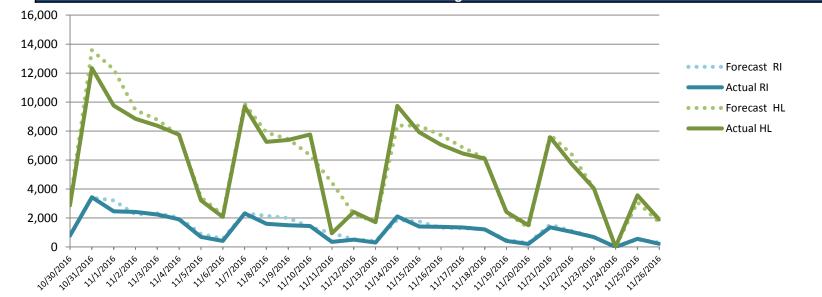

### NPSC Call Forecasting and Actual Calls Over the Past 4 Weeks 10/30/2016 through 11/26/2016

6 Disasters with a Currently Open Registration Period