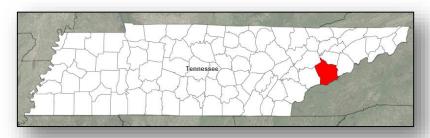

### **Declaration Activity:**

FMAG approved – Chimney Top Fire, 5167-FM-TN

# Wildfire Summary

| Fire Name                                   | FMAG #                                       | Acres            | Percent     | Evacuations        | S                    | Fatalities |            |     |
|---------------------------------------------|----------------------------------------------|------------------|-------------|--------------------|----------------------|------------|------------|-----|
| (Counties)                                  | (Approved Date) Burned Contained (Residents) |                  | (Residents) | Threatened Damaged |                      | Destroyed  | / Injuries |     |
|                                             |                                              |                  | Sout        | h Carolina (1)     |                      |            |            |     |
| Pinnacle Mountain<br>(Pickens) <b>FINAL</b> | 5162-FM-SC<br>November 12, 2016              | 10,097<br>(+531) | 57% (+7)    | Voluntary          | 1,136<br>(809 homes) | 0          | 0          | 0/0 |
|                                             |                                              |                  | Tei         | nnessee (1)        |                      |            |            |     |
| Chimney Top Fire<br>(Sevier)                | 5167-FM-TN<br>Nov 28, 2016                   | 547              | 0%          | Mandatory          | 30                   | 0          | 0          | 0/0 |

# Chimney Top Fire – TN

|    | e Name                 | FMAG # /                   | Acres  | %         | Evacuations<br>(Residents) |            |         | Fatalities<br>/ |     |
|----|------------------------|----------------------------|--------|-----------|----------------------------|------------|---------|-----------------|-----|
| (0 | ounty)                 | Approved                   | burned | Contained | (Residents)                | Threatened | Damaged | Injuries        |     |
|    | ey Top Fire<br>Sevier) | 5167-FM-TN<br>Nov 28, 2016 | 547    | 0%        | Mandatory                  | 30         | 0       | 0               | 0/0 |

### Situation at time of FMAG approval (10:00 p.m. EST, November 28)

- Fire started November 23, 2016, near City of Gatlinburg, TN
- 30 homes, apartment complex, and businesses in and around City of Gatlinburg threatened; none damaged or destroyed
- Evacuations in effect for 750 people in Gatlinburg & Pigeon Forge
- Three shelters open with 1,200 occupants (ARC Midnight Report as of 4:31 a.m.)
- No injuries or fatalities

### <u>Response</u>

- Governor issues a level III State of Emergency in Sevier County
- Governor activated 100 National Guard Troops
- TN EOC at Partial Activation (wildfires)
- Region IV RWC remains at Watch/Steady State