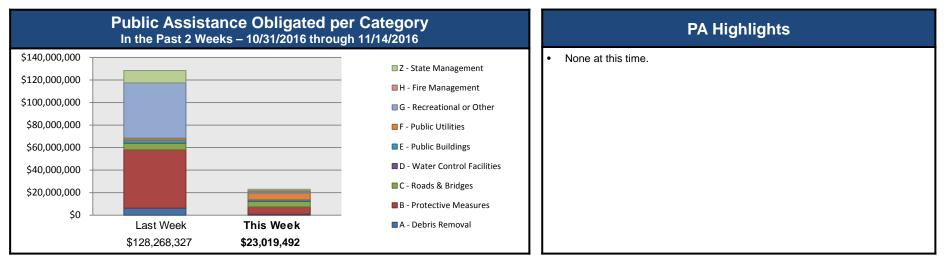

# Public Assistance Grant Program

|                            |                                                                                                                                                                      | PA Project Worksheets Obligated<br>in past week, as of 11/14/16 at 1500 EDT |             |          |             |             |                     |                         |             |              |  |
|----------------------------|----------------------------------------------------------------------------------------------------------------------------------------------------------------------|-----------------------------------------------------------------------------|-------------|----------|-------------|-------------|---------------------|-------------------------|-------------|--------------|--|
|                            | Emergend                                                                                                                                                             | Emergency Work Permanent Work                                               |             |          |             |             |                     |                         |             |              |  |
| PA Category                | gory A - Debris Removal B - Protective Measures C - Roads & Bridges D - Water Control Facilities E - Public Buildings F - Public Utilities G - Recreational or Other |                                                                             |             |          |             |             | H - Fire Management | Z - State<br>Management | Total       |              |  |
| Number Of PWs<br>Obligated | 20                                                                                                                                                                   | 79                                                                          | 70          | 3        | 34          | 21          | 12                  | 2                       | 4           | 245          |  |
| Federal Share<br>Obligated | \$832,870                                                                                                                                                            | \$6,649,430                                                                 | \$4,866,666 | \$65,389 | \$1,233,386 | \$6,060,125 | \$1,135,036         | \$999,152               | \$1,177,438 | \$23,019,492 |  |