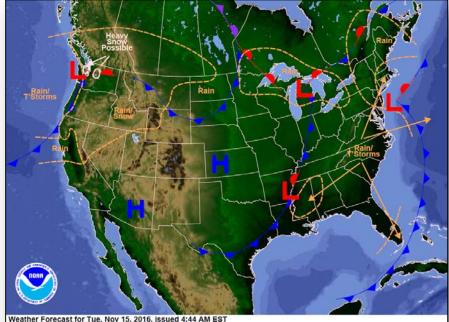

#### Significant Weather:

- Rain and thunderstorms Pacific Northwest; Lower Mississippi Valley/Southeast; New England
- Rain and snow Northern Intermountain to Northern Plains, northern CA and Central Great Basin
- Rain northern and central CA; Upper Mississippi Valley to Great Lakes; Northeast
- Red Flag Warnings WY
- Elevated Fire Weather areas WY
- Space Weather Past 24 hours: none observed; next 24 hours: non predicted

#### National Weather Forecast

Weather Forecast for Tue, Nov 15, 2016, issued 4:44 AM EST DOC/NOAA/NWS/NCEP/Weather Prediction Center Prepared by Mcreynolds based on WPC, SPC and NHC forecasts

Weather Forecast for Wed. Nov 16, 2016, issued 4:49 AM EST Tue, Nov 15, 2016 DOCINOAANWSINCEP/Weather Prediction Center Prepared by Mcreynolds based on WPC, SPC and NHC forecasts