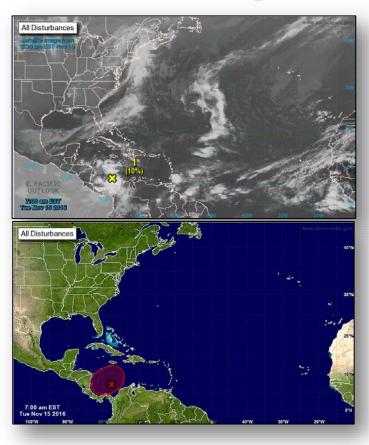

#### **Tropical Activity:**

- Atlantic Disturbance 1 Low (10%)
- Eastern Pacific Tropical cyclone activity not expected next 48 hours; Tropical Depression Tina FINAL
- Central Pacific No tropical cyclones expected through early Thursday morning
- Western Pacific No activity affecting U.S. territories

# Tropical Outlook – Atlantic

**FEMA** 

Disturbance 1 (as of 7:00 a.m. EST)

- Located over southwestern Caribbean Sea
- Environmental conditions expected to be conducive for slow development next several days
- Tropical depression likely to form by late this week or over the weekend
- Formation chance through 48 hours: Low (10%)
- Formation chance through 5 days: High (80%)