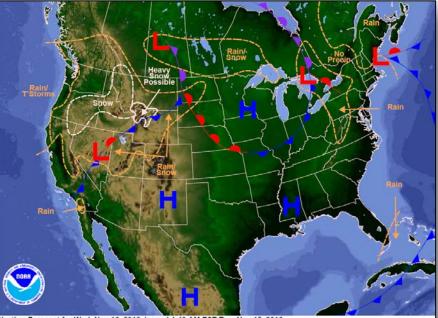

#### Significant Weather:

- Rain and thunderstorms Pacific Northwest; Lower Mississippi Valley/Southeast; New England
- Rain and snow Northern Intermountain to Northern Plains, northern CA and Central Great Basin
- Rain northern and central CA; Upper Mississippi Valley to Great Lakes; Northeast
- Red Flag Warnings WY
- Elevated Fire Weather areas WY
- Space Weather Past 24 hours: none observed; next 24 hours: non predicted