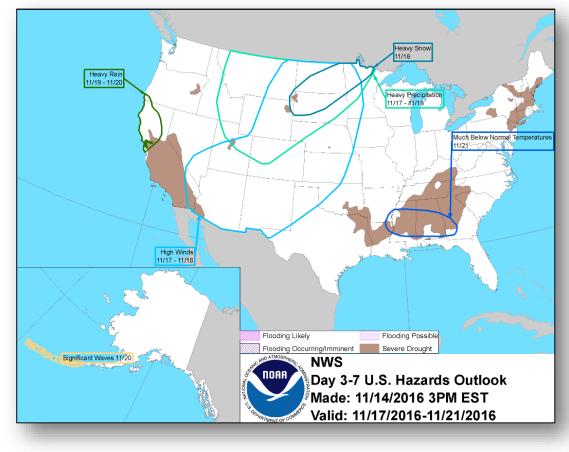

ral days
- Tropical depression likely to form by late this week or over the weekend
- Formation chance through 48 hours: Low (10%)
- Formation chance through 5 days: High (80%)



#### Tropical Outlook – Eastern Pacific





## Tropical Outlook – Central Pacific





#### National Weather Forecast





Weather Forecast for Tue, Nov 15, 2016, issued 4:44 AM EST DOC/NOAA/NWS/NCEP/Weather Prediction Center Prepared by Mcreynolds based on WPC, SPC and NHC forecasts



Weather Forecast for Wed. Nov 16, 2016, issued 4:49 AM EST Tue, Nov 15, 2016 DOCINOAANWSINCEP/Weather Prediction Center Prepared by Mcreynolds based on WPC, SPC and NHC forecasts

Today

Tomorrow

#### Fire Weather Outlook





#### Precipitation Forecast – Days 1-3







Day 1

Day 2

Day 3

#### Hazards Outlook – Nov 17-21





# Wildfire Summary



| Fire Name                                                        | FMAG #                          | Acres           | %         | Evacuations                |                                    | Structures |           | Fatalities / |
|------------------------------------------------------------------|---------------------------------|-----------------|-----------|----------------------------|------------------------------------|------------|-----------|--------------|
| (Counties)                                                       | (Approved Date)                 | burned          | Contained | (Residents)                | Threatened                         | Damaged    | Destroyed | Injuries     |
|