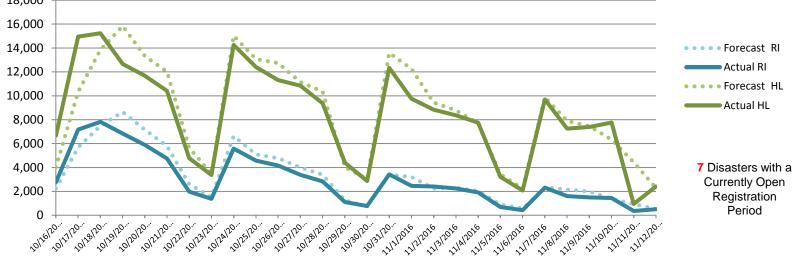

# NPSC Activity

| NPSC Call Activity in the Past Week<br>11/06/2016 through 11/12/2016                          |        |        |     |       |  |  |  |  |  |  |
|-----------------------------------------------------------------------------------------------|--------|--------|-----|-------|--|--|--|--|--|--|
| Call Type Projected Calls Actual Calls Average Speed of Answer Maximum Delay Time             |        |        |     |       |  |  |  |  |  |  |
| Registration Intake:                                                                          | 9,899  | 2,157  | :16 | 11:54 |  |  |  |  |  |  |
| Helpline:                                                                                     | 40,512 | 11,865 | :61 | 6:30  |  |  |  |  |  |  |
| Combined:                                                                                     | 50,411 | 14,022 | :54 | 6:30  |  |  |  |  |  |  |
| NPSC Call Forecasting and Actual Calls Over the Past 4 Weeks<br>10/16/2016 through 11/12/2016 |        |        |     |       |  |  |  |  |  |  |
| 18,000                                                                                        |        |        |     |       |  |  |  |  |  |  |