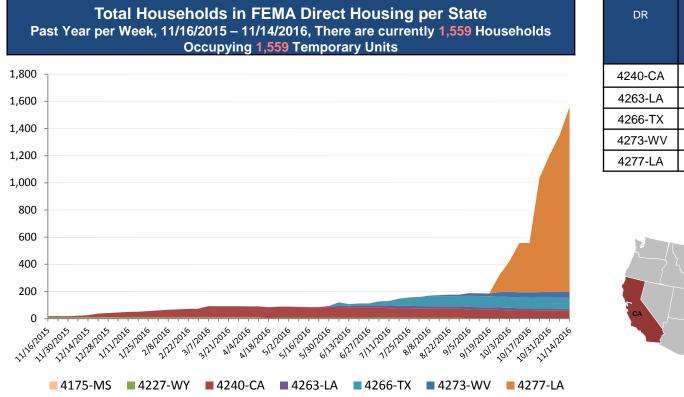

### **Direct Housing**

| DR      | IA Declaration<br>Date | Program End<br>Date | Current # of<br>Households in<br>Direct Housing<br>(Weekly Change) |
|---------|------------------------|---------------------|--------------------------------------------------------------------|
| 4240-CA | 9/22/2015              | 3/22/2017           | 57 ()                                                              |
| 4263-LA | 3/13/2016              | 9/13/2017           | 16 ()                                                              |
| 4266-TX | 3/19/2016              | 9/19/2017           | 80 ()                                                              |
| 4273-WV | 6/25/2016              | 12/26/2017          | 43 ()                                                              |
| 4277-LA | 8/14/2016              | 2/14/2018           | 1363 (+209)                                                        |