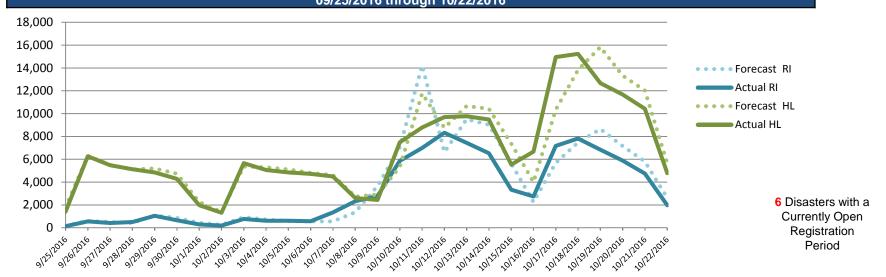

#### **NPSC** Activity

| NPSC Call Activity in the Past Week 10/16/2016 through 10/22/2016               |                      |        |      |       |  |  |  |  |  |  |
|---------------------------------------------------------------------------------|----------------------|--------|------|-------|--|--|--|--|--|--|
| Call Type Projected Calls Actual Calls Average Speed of Answer Maximum Delay Ti |                      |        |      |       |  |  |  |  |  |  |
| Registration Intake:                                                            | 39,634               | 11,864 | :86  | 6:24  |  |  |  |  |  |  |
| Helpline:                                                                       | <i>75,038</i> 69,183 |        | :116 | 20:34 |  |  |  |  |  |  |
| Combined:                                                                       | 114,672              | 81,047 | :112 | 6:24  |  |  |  |  |  |  |

#### NPSC Call Forecasting and Actual Calls Over the Past 4 Weeks 09/25/2016 through 10/22/2016