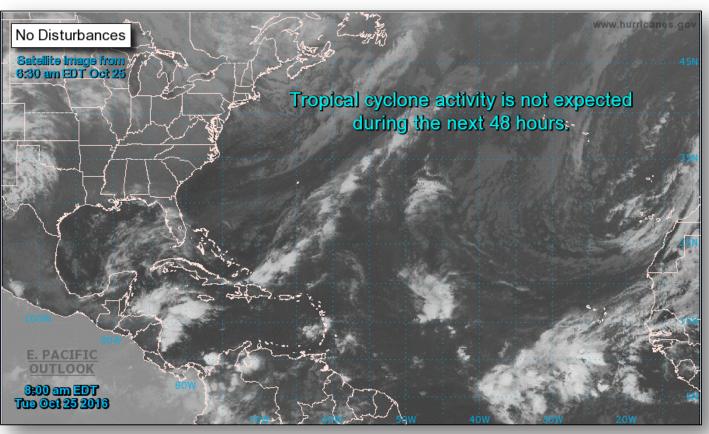

#### **Tropical Activity:**

- Atlantic Tropical cyclone activity is not expected during the next 48 hours
- Eastern Pacific Hurricane Seymour (CAT 3)
- Central Pacific No tropical cyclones expected through Thursday Morning
- Western Pacific No activity affecting U.S. interests

### Tropical Outlook – Atlantic