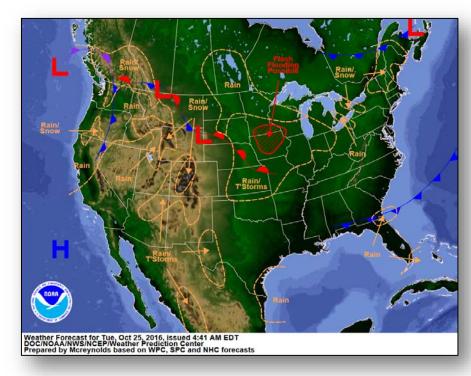

#### **Significant Weather:**

- Rain and Thunderstorms CA, NV, UT, and NM
- Red Flag Warnings FL, CA, and NV
- Elevated Fire Weather areas CO, WY, NE, and SD
- Space Weather Past 24 hours Minor with G1 Geomagnetic Storms; next 24 hours Moderate with G2 Geomagnetic Storms possible

#### National Weather Forecast

Today Tomorrow