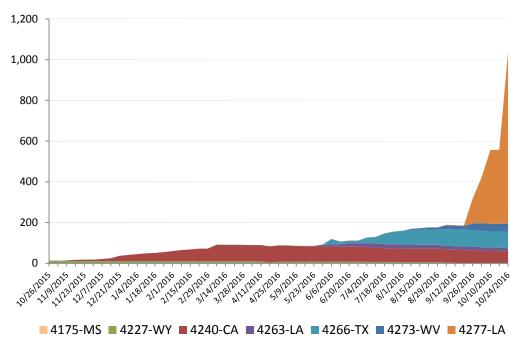

#### **Direct Housing**

| DR      | IA Declaration<br>Date | Program End<br>Date | Current # of<br>Households in<br>Direct Housing<br>( Change) |
|---------|------------------------|---------------------|--------------------------------------------------------------|
| 4227-WY | 7/7/2015               | 1/7/2017            | 0(-1)                                                        |
| 4240-CA | 9/22/2015              | 3/22/2017           | 58(-1)                                                       |
| 4263-LA | 3/13/2016              | 9/13/2017           | 16(-1)                                                       |
| 4266-TX | 3/19/2016              | 9/19/2017           | 80(0)                                                        |
| 4273-WV | 6/25/2016              | 12/26/2017          | 41(+3)                                                       |
| 4277-LA | 8/14/2016              | 2/14/2018           | 842(+279)                                                    |

States with Currently Occupied Units