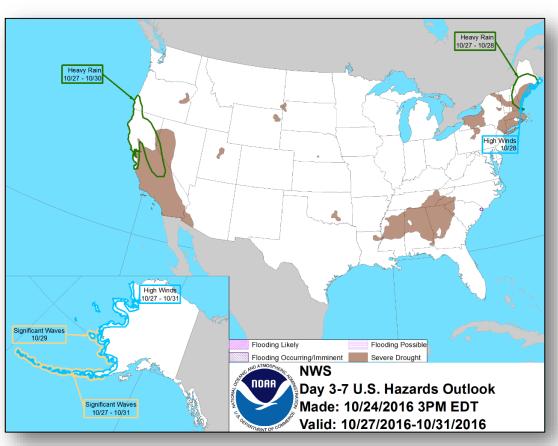

Amendment No.8 to FEMA-4285-DR-NC
- Amendment No.4 to FEMA-4284-DR-GA
- Amendment No. 1 to FEMA-4278-DR-KY

### Tropical Outlook – Atlantic





#### Tropical Outlook – Eastern Pacific



#### Hurricane Seymour (CAT 3): (Advisory #9 as of 5:00 a.m. EDT)

- Located 565 miles south-southwest of Baja California
- Moving west at 15 mph
- West and west-northwest motion expected through the night
- Maximum sustained winds are 115 mph; additional strengthening is expected today with weakening on Wednesday
- Hurricane force winds extend out 10 miles; Tropical storm force winds extend 70 miles



### Tropical Outlook – Central Pacific





#### National Weather Forecast







Today Tomorrow

### Precipitation Forecast – Days 1-3







Day 1



Day 2



Day 3

#### Hazards Outlook – Oct 27-31





### Space Weather



|               | Space Weather Activity | Geomagnetic<br>Storms | Solar<br>Radiation | Radio<br>Blackouts |
|---------------|------------------------|-----------------------|--------------------|--------------------|
| Past 24 Hours | Minor                  | G1                    | None               | None               |
| Next 24 Hours | Moderate               | G2                    | None               | None               |

For further information on NOAA Space Weather Scales refer to http://www.swpc.noaa.gov/noaa-scales-explanation





## Wildfire Summary



| Fire Name                         | FMAG #                                         | Acres           | Evacuations |                              |                   | Fatalities / |