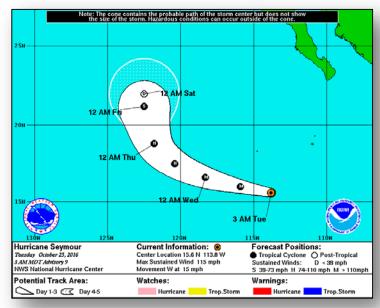

#### **Tropical Activity:**

- Atlantic Tropical cyclone activity is not expected during the next 48 hours
- Eastern Pacific Hurricane Seymour (CAT 3)
- Central Pacific No tropical cyclones expected through Thursday Morning
- Western Pacific No activity affecting U.S. interests

#### Tropical Outlook – Eastern Pacific

#### Hurricane Seymour (CAT 3): (Advisory #9 as of 5:00 a.m. EDT)

- Located 565 miles south-southwest of Baja California
- Moving west at 15 mph
- West and west-northwest motion expected through the night
- Maximum sustained winds are 115 mph; additional strengthening is expected today with weakening on Wednesday
- Hurricane force winds extend out 10 miles; Tropical storm force winds extend 70 miles