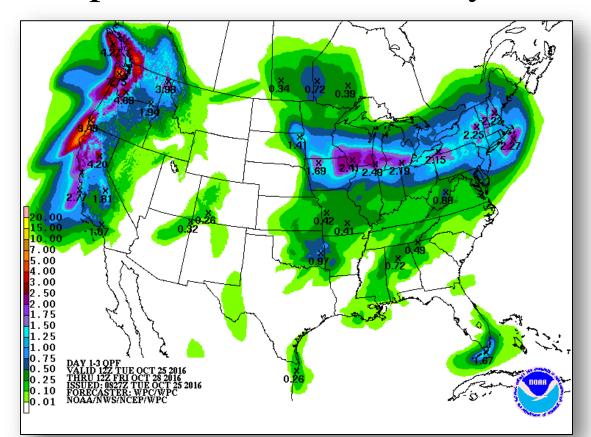

**Declaration Activity:**

- Amendment No.3 to FEMA-4283-DR-FL
- Amendment No.8 to FEMA-4285-DR-NC
- Amendment No.4 to FEMA-4284-DR-GA
- Amendment No. 1 to FEMA-4278-DR-KY

### Tropical Outlook – Atlantic





#### Tropical Outlook – Eastern Pacific



#### Hurricane Seymour (CAT 3): (Advisory #9 as of 5:00 a.m. EDT)

- Located 565 miles south-southwest of Baja California
- Moving west at 15 mph
- West and west-northwest motion expected through the night
- Maximum sustained winds are 115 mph; additional strengthening is expected today with weakening on Wednesday
- Hurricane force winds extend out 10 miles; Tropical storm force winds extend 70 miles



### Tropical Outlook – Central Pacific





#### National Weather Forecast







Today Tomorrow

### Precipitation Forecast – Days 1-3







Day 1



Day 2



Day 3

#### Hazards Outlook – Oct 27-31





### Space Weather



|               | Space Weather Activity | Geomagnetic<br>Storms | Solar<br>Radiation | Radio<br>Blackouts |
|---------------|------------------------|-----------------------|--------------------|--------------------|
| Past 24 Hours | Minor                  | G1                    | None               | None               |
| Next 24 Hours | Moderate               | G2                    | None               | None               |

For further information on NOAA Space Weather Scales refer to http://www.swpc.noaa.gov/noaa-scales-explanation





## Wildfire Summary



| Fire Name                         | FMAG #                                         | Acres           | Evacuations |