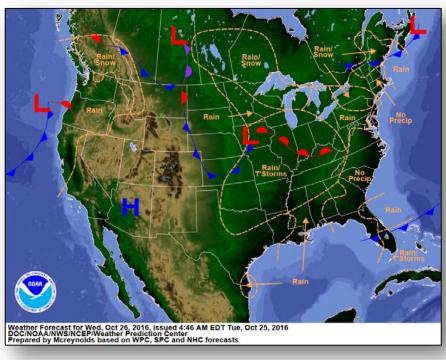

#### **Significant Weather:**

- Rain and Thunderstorms CA, NV, UT, and NM
- Red Flag Warnings FL, CA, and NV
- Elevated Fire Weather areas CO, WY, NE, and SD
- Space Weather Past 24 hours Minor with G1 Geomagnetic Storms; next 24 hours Moderate with G2 Geomagnetic Storms possible

#### National Weather Forecast

Today Tomorrow