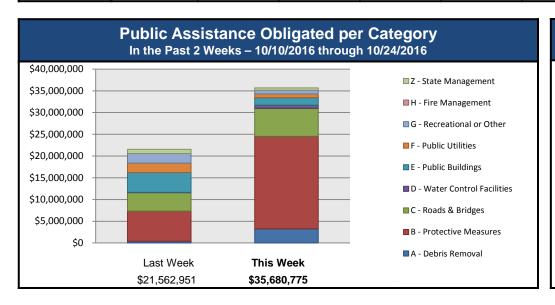

### Public Assistance Grant Program

|                            |                    | PA Project Worksheets Obligated in past week, as of 10/24/16 at 1500 EDT |                     |                                 |                      |                      |                              |                     |                         |              |  |
|----------------------------|--------------------|--------------------------------------------------------------------------|---------------------|---------------------------------|----------------------|----------------------|------------------------------|---------------------|-------------------------|--------------|--|
|                            | Emergen            | Emergency Work Permanent Work                                            |                     |                                 |                      |                      |                              |                     |                         |              |  |
| PA Category                | A - Debris Removal | B - Protective<br>Measures                                               | C - Roads & Bridges | D - Water Control<br>Facilities | E - Public Buildings | F - Public Utilities | G - Recreational or<br>Other | H - Fire Management | Z - State<br>Management | Total        |  |
| Number Of PWs<br>Obligated | 43                 | 149                                                                      | 117                 | 4                               | 42                   | 25                   | 20                           | 0                   | 3                       | 403          |  |
| Federal Share<br>Obligated | \$3,267,137        | \$21,274,767                                                             | \$6,438,557         | \$712,253                       | \$1,762,712          | \$844,040            | \$821,491                    | \$0                 | \$559,815               | \$35,680,775 |  |