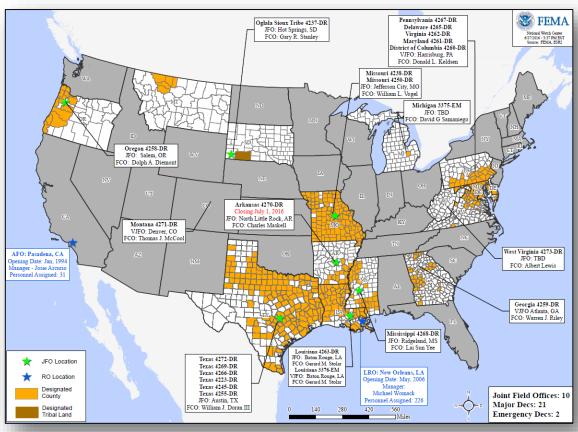

ing in one (1) or more Geographic Areas. Minimal mobilization of resources from other Geographic Areas is occurring. There is moderate commitment of National Resources with the potential to mobilize additional resources from other Geographic Areas.

## Joint Preliminary Damage Assessments



| Region  | State /  | Event                                      | IA/PA | Number of | Start – End |            |
|---------|----------|--------------------------------------------|-------|-----------|-------------|------------|
| Locatio | Location |                                            |       | Requested | Complete    |            |
| VII     | KS       | Severe Storms and Flooding May 22-31, 2016 |       | 15        | 0           | 6/20 – TBD |

### Open Field Offices as of June 28, 2016





#### FEMA Readiness – Deployable Teams/Assets



|                  | Deployable Teams/Assets |                        |    |      |   |   |    |                                                                                                                                  |