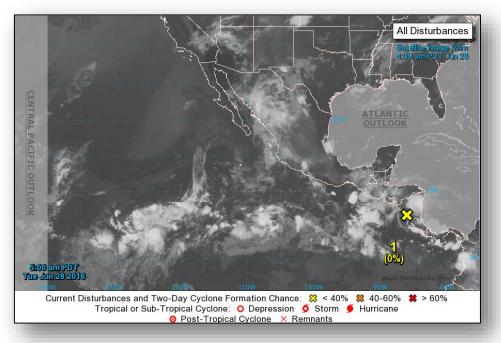

#### **Tropical Activity:**

- Atlantic Tropical cyclone activity not expected during the next 48 hours
- Eastern Pacific Disturbance 1 (Low 0%)
- Central Pacific No tropical cyclones expected through Wednesday night

### Tropical Outlook – Eastern Pacific

#### **Disturbance 1:** (As of 8:00 a.m. EDT)

- A tropical wave located over Central America
- Moving westward into the North Pacific at 10 to 15 mph
- Will induce a broad area of low pressure south of the Gulf of Tehuantepec by Wednesday or Thursday
- Conducive for gradual development late in the week
- Formation chance through 48 hours...low...near 0 percent
- Formation chance through 5 days...low...20 percent