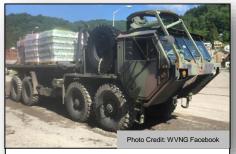

#### **Current Situation:**

 Severe storms on June 22 brought torrential rains, tornadoes, high winds, and large hail across FEMA Region III. Flash flooding and flooding occurred across West Virginia and Virginia.

#### High Level Impacts

- 23 (-2) confirmed Fatalities
- · Additional damage overnight: 2 dozen homes, 2 churches and the Mud River Fire Department
- 9k customers without power (down from 24hr max of 12K) (DOE Eagle-I as of 7:30 a.m. EDT)
- 3,500 customers without water in 2 counties; 1,680 customers without gas in 2 counties
- Approximately 500 homes damaged/destroyed in Roane County, WV (pop. 14,656)
- Approximately 11 (-6) shelters with 189 (-224) occupants (ARC midnight shelter count as of 6:19 am EDT June 28)

#### **FEMA Response:**

- Major Disaster Declaration FEMA-4273-DR-WV approved on June 25
  - o Provides IA for 3 counties; Emergency Protective Measures (CAT B) for 3 counties
  - FCO is Albert Lewis
- Joint IA PDA's for 10 counties ongoing; PA PDA's for 11 counties scheduled to begin today
- FEMA Region III RRCC not activated; RWC remains at Watch/Steady State
- FEMA Region I, III and IV IMAT deployed
- · MERS personnel and equipment deployed from Fredrick and Thomasville
- ISB team deploying to Yeager Field; IOF established in Charleston, WV
- Federal Staging Area Charleston, WV
  - o 109K meals & 145K liters of water delivered to WV on time, June 26/27
  - o FEMA Federal Staging Area Team and support package arrived June 26
  - o Preparing additional shipments for arrival this week
    - 126K meals
    - · 216K liters of water