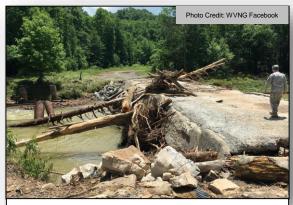

#### **Current Situation:**

 Severe storms on June 22 brought torrential rains, tornadoes, high winds, and large hail across FEMA Region III. Flash flooding and flooding occurred across West Virginia and Virginia.

#### High Level Impacts

- 23 (-2) confirmed Fatalities
- · Additional damage overnight: 2 dozen homes, 2 churches and the Mud River Fire Department
- 9k customers without power (down from 24hr max of 12K) (DOE Eagle-I as of 7:30 a.m. EDT)
- 3,500 customers without water in 2 counties; 1,680 customers without gas in 2 counties
- Approximately 500 homes damaged/destroyed in Roane County, WV (pop. 14,656)
- Approximately 11 (-6) shelters with 189 (-224) occupants (ARC midnight shelter count as of 6:19 am EDT June 28)

Road Assessment & Clean up in Richwood, WV