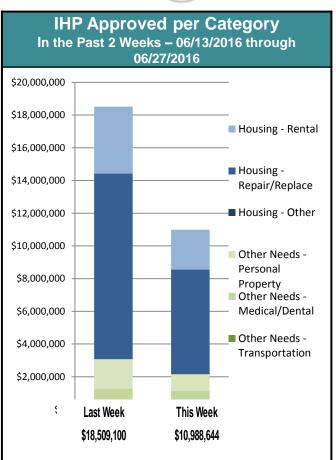

## Individual Assistance Activity

|                          | Individuals and                    | Households                       | Program Activ      | vity As Of:            | 6/27/16            |  |
|--------------------------|------------------------------------|----------------------------------|--------------------|------------------------|--------------------|--|
|                          |                                    | In Past                          | 7 Days             | Cumulative             |                    |  |
|                          |                                    | Applicants<br>Approved           | Amount<br>Approved | Applicants<br>Approved | Amount<br>Approved |  |
|                          | 4269-TX                            | Declared 04-25-2                 | 016 End Of Reg     | Period 06-24-20        | 16                 |  |
| po                       | Housing Assistance                 | 222                              | \$701,138.82       | 8,148                  | \$39,646,297.08    |  |
| Peri                     | Other Needs Assistance             | 345                              | \$1,299,783.77     | 4,547                  | \$14,116,869.78    |  |
| tion                     | Total IHP                          | \$2,000                          | ,922.59            | \$53,763,166.86        |                    |  |
| Open Registration Period | 4272-TX                            | Declared 06-11-2                 | 016 End Of Rec     | Period 08-10-2016      |                    |  |
| Regi                     | Housing Assistance                 | 1,358                            | \$7,450,063.77     | 3,412                  | \$21,345,238.65    |  |
| uəc                      | Other Needs Assistance             | 286                              | \$659,119.81       | 738                    | \$1,812,615.71     |  |
| ŏ                        | Total IHP                          | \$8,109                          | ,183.58            | \$23,157,854.36        |                    |  |
|                          | 20 Declarations IHP Pr<br>Re       | ogrammatically O<br>gistration * | pen - Closed       |                        |                    |  |
| tive                     | Housing Assistance                 | 220                              | \$684,614.40       |                        |                    |  |
| Ac.                      | Other Needs Assistance             | 88                               | \$193,923.00       |                        |                    |  |
| 훋                        | Total IHP                          | \$878,                           | 537.40             |                        |                    |  |
| Other IHP Active         |                                    |                                  |                    |                        |                    |  |
| J                        | Total IHP Approved in<br>Past Week | \$10.988                         | 3,643.57           |                        |                    |  |