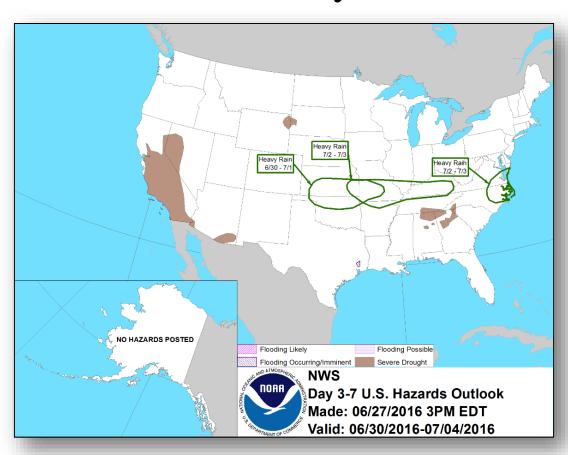

not activated; RWC remains at Watch/Steady State
- FEMA Region I, III and IV IMAT deployed
- · MERS personnel and equipment deployed from Fredrick and Thomasville
- ISB team deploying to Yeager Field; IOF established in Charleston, WV
- Federal Staging Area Charleston, WV
  - o 109K meals & 145K liters of water delivered to WV on time, June 26/27
  - o FEMA Federal Staging Area Team and support package arrived June 26
  - o Preparing additional shipments for arrival this week
    - 126K meals
    - · 216K liters of water







Road Assessment & Clean up in Richwood, WV

#### National Weather Forecast







Today Tomorrow

### Severe Weather Outlook: Day 1 - 3



Categorical Outlook Legend: TSTM 1: MRGL





### Precipitation Forecast, 1-3 Day





### Hazard Outlook, June 30 – July 4





## Space Weather



|                        | Past<br>24 Hours | Current | Next<br>24 Hours |
|------------------------|------------------|---------|------------------|
| Space Weather Activity | None             | None    | None             |
| Geomagnetic Storms     | None             | None    | None             |
| Solar Radiation Storms | None             | None    | None             |
| Radio Blackouts        | None             | None    | None             |





### Tropical Outlook – Atlantic





### Tropical Outlook – Eastern Pacific





#### **Disturbance 1:** (As of 8:00 a.m. EDT)

- A tropical wave located over Central America
- Moving westward into the North Pacific at 10 to 15 mph
- Will induce a broad area of low pressure south of the Gulf of Tehuantepec by Wednesday or