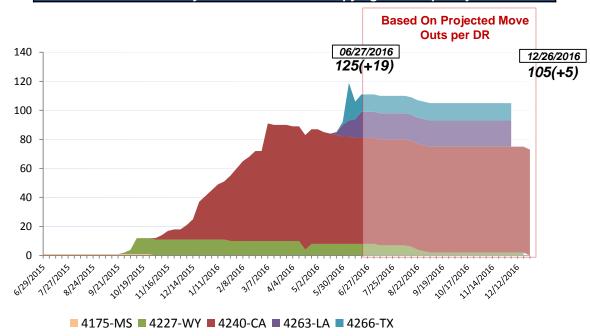

#### **Direct Housing**

Total Households in FEMA Direct Housing per State
Past Year per Week, 6/29/2015 – 6/27/2016, Projected to 12/26/2016
There are currently 125 Households Occupying 125Temporary Units

| DR      | IA Declaration<br>Date | Program End<br>Date | Current # of<br>Households in<br>Direct Housing<br>(Weekly Change) |
|---------|------------------------|---------------------|--------------------------------------------------------------------|
| 4227-WY | 7/7/2015               | 1/7/2017            | 8 (0)                                                              |
| 4240-CA | 9/22/2015              | 3/22/2017           | 73(0)                                                              |
| 4263-LA | 3/13/2016              | 9/13/2017           | 18(+5)                                                             |
| 4266-TX | 3/19/2016              | 9/19/2017           | 26(+14)                                                            |