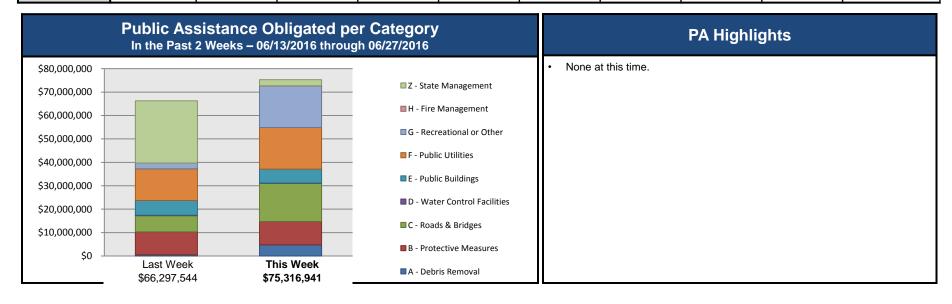

#### Public Assistance Grant Program

|                            |                    | PA Project Worksheets Obligated<br>in past week, as of 06/27/16 at 1500 EDT |                     |                                 |                      |                      |                              |                     |                         |              |  |  |
|----------------------------|--------------------|-----------------------------------------------------------------------------|---------------------|---------------------------------|----------------------|----------------------|------------------------------|---------------------|-------------------------|--------------|--|--|
|                            | Emergend           | Emergency Work Permanent Work                                               |                     |                                 |                      |                      |                              |                     |                         |              |  |  |
| PA Category                | A - Debris Removal | B - Protective<br>Measures                                                  | C - Roads & Bridges | D - Water Control<br>Facilities | E - Public Buildings | F - Public Utilities | G - Recreational or<br>Other | H - Fire Management | Z - State<br>Management | Total        |  |  |
| Number Of PWs<br>Obligated | 68                 | 91                                                                          | 181                 | 5                               | 51                   | 38                   | 30                           | 1                   | 2                       | 467          |  |  |
| Federal Share<br>Obligated | \$4,784,068        | \$9,977,957                                                                 | \$16,264,682        | \$116,251                       | \$5,936,062          | \$17,823,004         | \$17,752,652                 | \$90,159            | \$2,572,106             | \$75,316,941 |  |  |