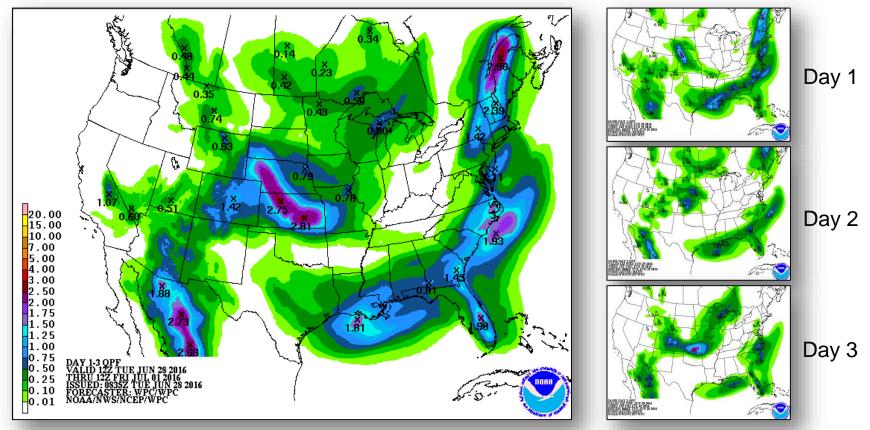

led to begin today
- FEMA Region III RRCC not activated; RWC remains at Watch/Steady State
- FEMA Region I, III and IV IMAT deployed
- · MERS personnel and equipment deployed from Fredrick and Thomasville
- ISB team deploying to Yeager Field; IOF established in Charleston, WV
- Federal Staging Area Charleston, WV
  - o 109K meals & 145K liters of water delivered to WV on time, June 26/27
  - o FEMA Federal Staging Area Team and support package arrived June 26
  - o Preparing additional shipments for arrival this week
    - 126K meals
    - · 216K liters of water







Road Assessment & Clean up in Richwood, WV

#### National Weather Forecast







Today Tomorrow

### Severe Weather Outlook: Day 1 - 3



Categorical Outlook Legend: TSTM 1: MRGL





### Precipitation Forecast, 1-3 Day





### Hazard Outlook, June 30 – July 4





## Space Weather



|                        | Past<br>24 Hours | Current | Next<br>24 Hours |
|------------------------|------------------|---------|------------------|
| Space Weather Activity | None             | None    | None             |
| Geomagnetic Storms     | None             | None    | None             |
| Solar Radiation Storms | None             | None    | None             |
| Radio Blackouts        | None             | None    | None             |





### Tropical Outlook – Atlantic





### Tropical Outlook – Eastern Pacific





#### **Disturbance 1:** (As of 8:00 a.m. EDT)

- A tropical wave located over Central America
- Moving westward into the North Pacific at 10 to 15 mph
- Will induce a broad area of low pressure south