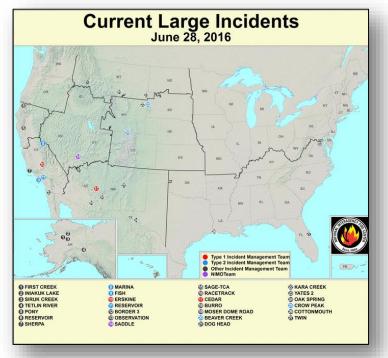

## **Wildfire Summary**

| Fire Name<br>(County)         | FMAG #                                | Acres<br>burned    | %<br>Contained | Evacuations<br>(Residents) | Structures<br>Threatened                            | Structures<br>Damaged /<br>Destroyed | Fatalities<br>/<br>Injuries |
|-------------------------------|---------------------------------------|--------------------|----------------|----------------------------|-----------------------------------------------------|--------------------------------------|-----------------------------|
|                               |                                       |                    | Califorr       | nia (1)                    |                                                     |                                      |                             |
| Erskine<br>(Kern County)      | FMAG-5131-FM-CA<br>(Approved June 24) | 45,388<br>(+6,650) | 45% (+35)      | Mandatory<br>(2,700)       | 2,500 homes                                         | 75 homes / 200<br>homes              | 2/3                         |
|                               | •                                     |                    | Utah           | (1)                        |                                                     |                                      |                             |
| Saddle<br>(Washington County) | FEMA-5130-FM-UT<br>(Approved June 21) | 1,234              | 5%             | Voluntary<br>(180)         | 500 homes, 5<br>commercial, 500<br>minor structures | 0/0                                  | 0/2                         |

### National Fire Activity

#### **National Preparedness Level: 2**

Type 2 IMTs committed

Personnel (approximate)

| Initial attack activity | Moderate – 208 |
|-------------------------|----------------|
| New large fires         | 9              |
| Large fires contained   | 2              |
| Uncontained large fires | 22             |
| NIMOs committed         | 1              |
| Type 1 IMTs committed   | 2              |
|                         |                |