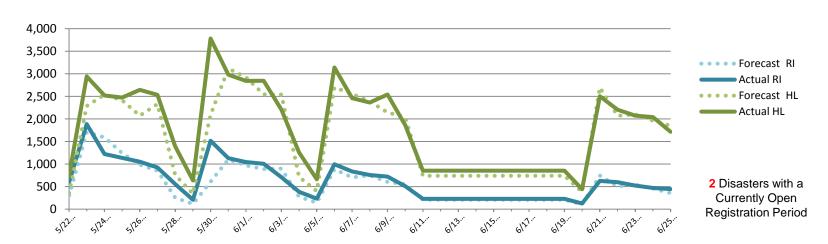

# **NPSC** Activity

| NPSC Call Activity in the Past Week 6/19/2016 through 6/25/2016    |        |        |     |       |  |  |  |  |  |  |
|--------------------------------------------------------------------|--------|--------|-----|-------|--|--|--|--|--|--|
| Call Type Projected Calls Actual Calls Average Speed of Answer Max |        |        |     |       |  |  |  |  |  |  |
| Registration Intake:                                               | 2,514  | 2,829  | :15 | 17:03 |  |  |  |  |  |  |
| Helpline:                                                          | 10,714 | 10,631 | :12 | 8:52  |  |  |  |  |  |  |
| Combined:                                                          | 13,228 | 13,460 | :13 | 17:03 |  |  |  |  |  |  |

#### NPSC Call Forecasting and Actual Calls Over the Past 4 Weeks 05/29/2016 through 06/25/2016