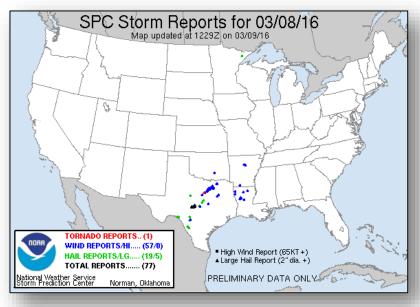

#### <u> March 8-9</u>

- A line of severe thunderstorms moved across northern TX overnight, causing locally significant damage
- Large hail, strong winds & heavy rain reported in TX, LA, AR & OK
- Damaging winds & a few tornadoes possible today/tonight from east TX into far southwest MS

#### **State/Local Impacts**

- Preliminary reports of three EF-1 tornadoes in north Texas
- Several homes and businesses damaged near Dallas, TX
- One unconfirmed fatality and three injuries reported in TX
- Water rescues near Denton, TX including 6 children trapped in school bus
- 30 homes (approx. 50 people) evacuated in Haughton, LA due to flooding (Bossier Sherriff and Haughton PD assisting)
- Power outages: Region VI-29k; TX-20k, down from peak of 52k (Eagle I)
- Shelters open in TX (1) and LA (1) with no occupants (ESF-6, March 8)