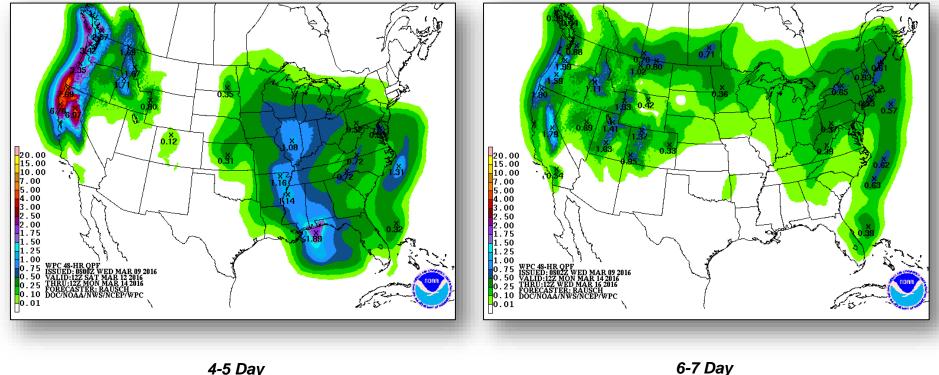

n TX
- Water rescues near Denton, TX including 6 children trapped in school bus
- 30 homes (approx. 50 people) evacuated in Haughton, LA due to flooding (Bossier Sherriff and Haughton PD assisting)
- Power outages: Region VI-29k; TX-20k, down from peak of 52k (Eagle I)
- Shelters open in TX (1) and LA (1) with no occupants (ESF-6, March 8)

#### Response

- TX EOC is activated to Level III (Partial Activation); all other EOC remain at Normal Operations
- FEMA Region VI RRCC not activated; RWC at Enhanced Watch 24/7
  - LNO deployed to TX EOC
- No requests for FEMA assistance



#### National Weather Forecast







Today

**Tomorrow** 

# Active Watches/Warnings





# Precipitation Forecast, 1-3 Day





### Flash Flood Potential





Today

Thursday

# Precipitation Forecast, 4-7 Day







# Significant River Flood Outlook





### Convective Outlook





#### Hazard Outlook March 11-15





# Space Weather



|                        | Past<br>24 Hours | Current | Next<br>24 Hours |
|------------------------|------------------|---------|------------------|
| Space Weather Activity | None             | None    | None             |
| Geomagnetic Storms     | None             | None    | None             |
| Solar Radiation Storms | None             | None    | None             |
| Radio Blackouts        | None             | None    | None             |





### Disaster Requests & Declarations



| Declaration Requests in Process                           | Requests<br>APPROVED<br>(since last report) | Requests DENIED<br>(since last report) |   |
|------------------------