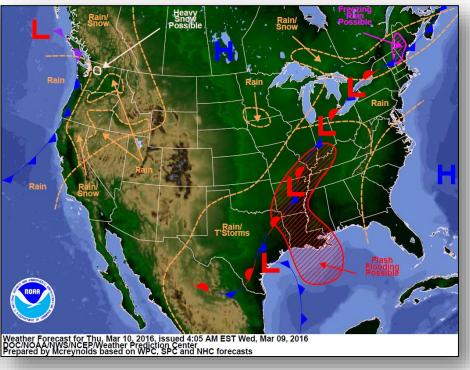

#### National Weather Forecast

Today

**Tomorrow** 

# Significant Activity: March 9-10

Significant Events: Severe Weather – Southern Plains/Lower MS Valley Significant Weather:

- Severe Thunderstorms Southern Plains & Lower/Middle Mississippi Valley
- Flash Flooding Southern Plains & Lower/Middle Mississippi Valley to Ohio Valley
- Rain/thunderstorms from Southern Plains to Lower Mississippi & Ohio valleys, Central High Plains
- Rain/snow northern California & Northwest through the Northern/Central Rockies
- Rain Pacific Northwest & northern California, Great Lakes to New England
- Snow Northern Intermountain
- Critical/Elevated Fire Weather Areas & Red Flag Warnings none
- Space Weather: None for past 24 hours; none expected for next 24 hours