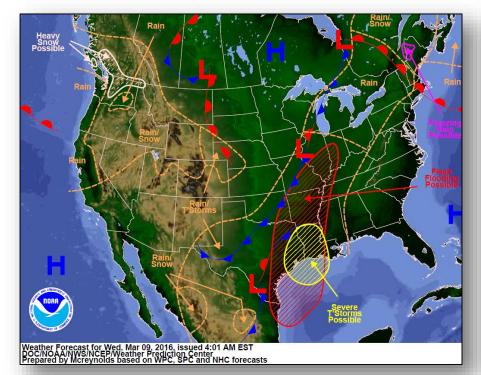

#### National Weather Forecast

Today

**Tomorrow** 

# Significant Activity: March 9-10

Significant Events: Severe Weather – Southern Plains/Lower MS Valley Significant Weather:

- Severe Thunderstorms Southern Plains & Lower/Middle Mississippi Valley
- Flash Flooding Southern Plains & Lower/Middle Mississippi Valley to Ohio Valley
- Rain/thunderstorms from Southern Plains to Lower Mississippi & Ohio valleys, Central High Plains
- Rain/snow northern California & Northwest through the Northern/Central Rockies
- Rain Pacific Northwest & northern California, Great Lakes to New England
- Snow Northern Intermountain
- Critical/Elevated Fire Weather Areas & Red Flag Warnings none
- Space Weather: None for past 24 hours; none expected for next 24 hours