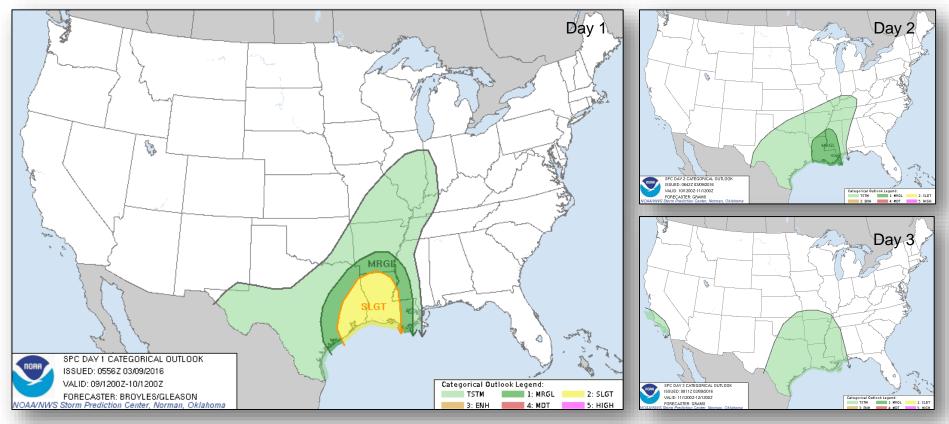

### Convective Outlook

#### Severe Weather – Southern Plains/Lower MS Valley

#### <u> March 8-9</u>

- A line of severe thunderstorms moved across northern TX overnight, causing locally significant damage
- Large hail, strong winds & heavy rain reported in TX, LA, AR & OK
- Damaging winds & a few tornadoes possible today/tonight from east TX into far southwest MS

#### **State/Local Impacts**

- Preliminary reports of three EF-1 tornadoes in north Texas
- Several homes and businesses damaged near Dallas, TX
- One unconfirmed fatality and three injuries reported in TX
- Water rescues near Denton, TX including 6 children trapped in school bus
- 30 homes (approx. 50 people) evacuated in Haughton, LA due to flooding (Bossier Sherriff and Haughton PD assisting)
- Power outages: Region VI-29k; TX-20k, down from peak of 52k (Eagle I)
- Shelters open in TX (1) and LA (1) with no occupants (ESF-6, March 8)

#### Response

- TX EOC is activated to Level III (Partial Activation); all other EOC remain at Normal Operations
- FEMA Region VI RRCC not activated; RWC at Enhanced Watch 24/7
  - LNO deployed to TX EOC
- No requests for FEMA assistance