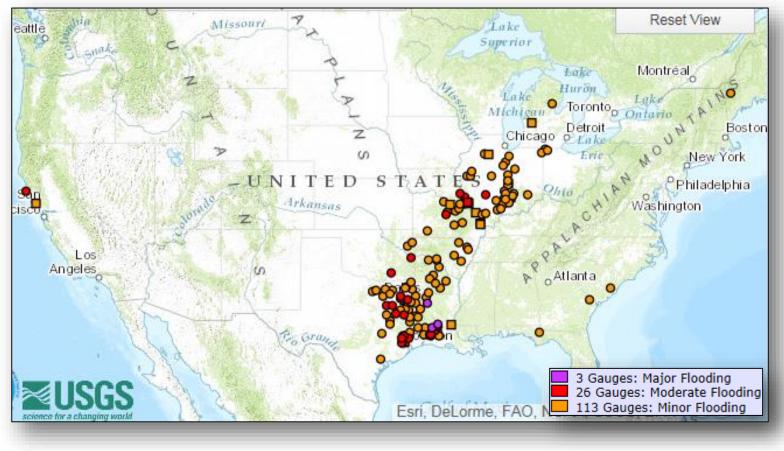

uding 6 children trapped in school bus
- 30 homes (approx. 50 people) evacuated in Haughton, LA due to flooding (Bossier Sherriff and Haughton PD assisting)
- Power outages: Region VI-29k; TX-20k, down from peak of 52k (Eagle I)
- Shelters open in TX (1) and LA (1) with no occupants (ESF-6, March 8)

#### Response

- TX EOC is activated to Level III (Partial Activation); all other EOC remain at Normal Operations
- FEMA Region VI RRCC not activated; RWC at Enhanced Watch 24/7
  - LNO deployed to TX EOC
- No requests for FEMA assistance



#### National Weather Forecast







Today

**Tomorrow** 

# Active Watches/Warnings





# Precipitation Forecast, 1-3 Day





### Flash Flood Potential





Today

Thursday

# Precipitation Forecast, 4-7 Day







# Significant River Flood Outlook





### Convective Outlook





#### Hazard Outlook March 11-15





# Space Weather



|                        | Past<br>24 Hours | Current | Next<br>24 Hours |
|------------------------|------------------|---------|------------------|
| Space Weather Activity | None             | None    | None             |
| Geomagnetic Storms     | None             | None    | None             |
| Solar Radiation Storms | None             | None    | None             |
| Radio Blackouts        | None             | None    | None             |





### Disaster Requests & Declarations



| Declaration Requests in Process                           | Requests<br>APPROVED<br>(since last report) | Requests DENIED<br>(since last report) |   |
|-----------------------------------------------------------|-----