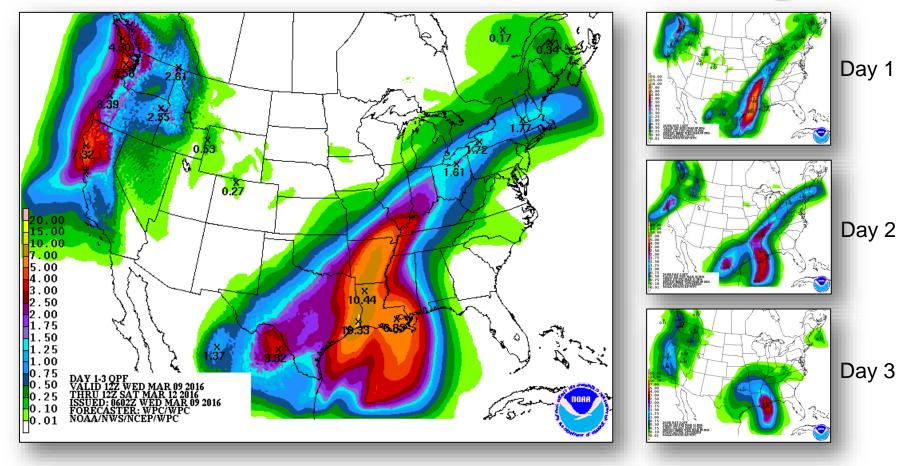

nesses damaged near Dallas, TX
- One unconfirmed fatality and three injuries reported in TX
- Water rescues near Denton, TX including 6 children trapped in school bus
- 30 homes (approx. 50 people) evacuated in Haughton, LA due to flooding (Bossier Sherriff and Haughton PD assisting)
- Power outages: Region VI-29k; TX-20k, down from peak of 52k (Eagle I)
- Shelters open in TX (1) and LA (1) with no occupants (ESF-6, March 8)

#### Response

- TX EOC is activated to Level III (Partial Activation); all other EOC remain at Normal Operations
- FEMA Region VI RRCC not activated; RWC at Enhanced Watch 24/7
  - LNO deployed to TX EOC
- No requests for FEMA assistance



#### National Weather Forecast







Today

**Tomorrow** 

# Active Watches/Warnings





# Precipitation Forecast, 1-3 Day





### Flash Flood Potential





Today

Thursday

# Precipitation Forecast, 4-7 Day







# Significant River Flood Outlook





### Convective Outlook





#### Hazard Outlook March 11-15





# Space Weather



|                        | Past<br>24 Hours | Current | Next<br>24 Hours |
|------------------------|------------------|---------|------------------|
| Space Weather Activity | None             | None    | None             |
| Geomagnetic Storms     | None             | None    | None             |
| Solar Radiation Storms | None             | None    | None             |
| Radio Blackouts        | None             | None    | None             |





### Disaster Requests & Declarations



| Declaration Requests in Process                           | Requests<br>APPROVED<br>(sinc