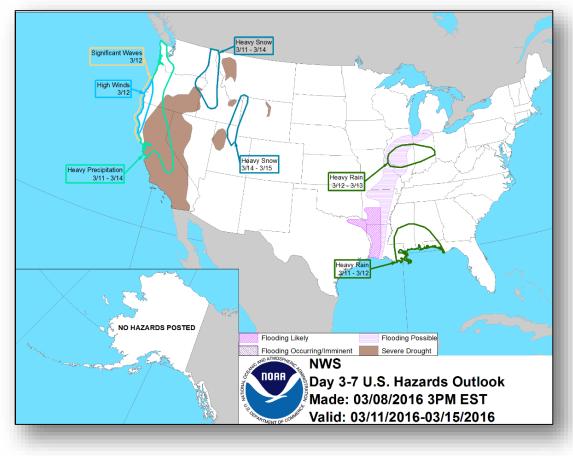

ple) evacuated in Haughton, LA due to flooding (Bossier Sherriff and Haughton PD assisting)
- Power outages: Region VI-29k; TX-20k, down from peak of 52k (Eagle I)
- Shelters open in TX (1) and LA (1) with no occupants (ESF-6, March 8)

#### Response

- TX EOC is activated to Level III (Partial Activation); all other EOC remain at Normal Operations
- FEMA Region VI RRCC not activated; RWC at Enhanced Watch 24/7
  - LNO deployed to TX EOC
- No requests for FEMA assistance



#### National Weather Forecast







Today

**Tomorrow** 

# Active Watches/Warnings





# Precipitation Forecast, 1-3 Day





### Flash Flood Potential





Today

Thursday

# Precipitation Forecast, 4-7 Day







# Significant River Flood Outlook





### Convective Outlook





#### Hazard Outlook March 11-15





# Space Weather



|                        | Past<br>24 Hours | Current | Next<br>24 Hours |
|------------------------|------------------|---------|------------------|
| Space Weather Activity | None             | None    | None             |
| Geomagnetic Storms     | None             | None    | None             |
| Solar Radiation Storms | None             | None    | None             |
| Radio Blackouts        | None             | None    | None             |





### Disaster Requests & Declarations



| Declaration Requests in Process                           | Requests<br>APPROVED<br>(since last report) | Requests DENIED<br>(since last report) |   |
|-----------------------------------------------------------|---------------------------------------------|------------------------