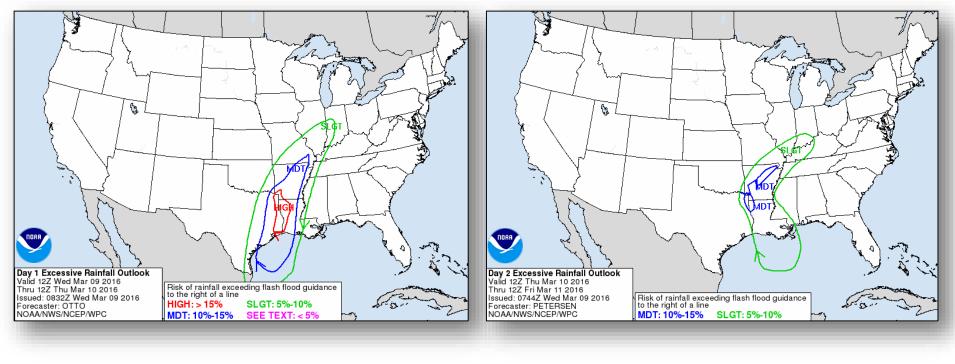

- One unconfirmed fatality and three injuries reported in TX
- Water rescues near Denton, TX including 6 children trapped in school bus
- 30 homes (approx. 50 people) evacuated in Haughton, LA due to flooding (Bossier Sherriff and Haughton PD assisting)
- Power outages: Region VI-29k; TX-20k, down from peak of 52k (Eagle I)
- Shelters open in TX (1) and LA (1) with no occupants (ESF-6, March 8)

#### Response

- TX EOC is activated to Level III (Partial Activation); all other EOC remain at Normal Operations
- FEMA Region VI RRCC not activated; RWC at Enhanced Watch 24/7
  - LNO deployed to TX EOC
- No requests for FEMA assistance



#### National Weather Forecast







Today

**Tomorrow** 

# Active Watches/Warnings





# Precipitation Forecast, 1-3 Day





### Flash Flood Potential





Today

Thursday

# Precipitation Forecast, 4-7 Day







# Significant River Flood Outlook





### Convective Outlook





#### Hazard Outlook March 11-15





# Space Weather



|                        | Past<br>24 Hours | Current | Next<br>24 Hours |
|------------------------|------------------|---------|------------------|
| Space Weather Activity | None             | None    | None             |
| Geomagnetic Storms     | None             | None    | None             |
| Solar Radiation Storms | None             | None    | None             |
| Radio Blackouts        | None             | None    | None             |





### Disaster Requests & Declarations



| Declaration Requests in Process                           | Requests<br>APPROVED<br>(since last report) | Requests DENIE