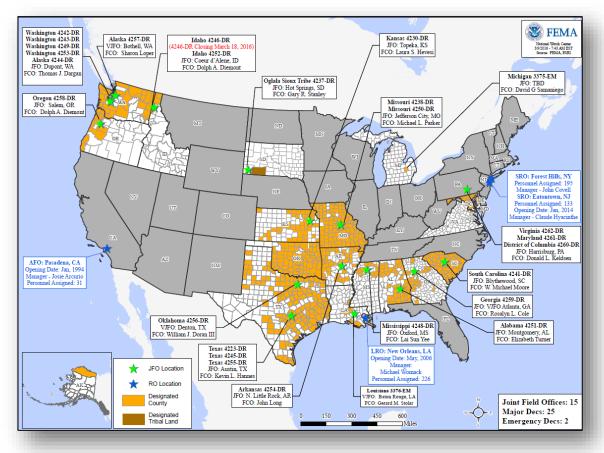

vere Winter Storm and Flooding                  | February 18, 2016                           |                                        |   |
| PA – DR Severe Winter Storm and Snowstorm                 | February 19, 2016                           |                                        |   |
| IL – DR Severe Winter Storm and Flooding                  | February 26, 2016                           |                                        |   |
| FL – EM Severe Storms, Tornadoes, and Straight-Line Winds | February 29, 2016                           |                                        |   |
| LA – DR Flooding                                          | March 2, 2016                               |                                        |   |

### Open Field Offices as of March 9, 2016





# Joint Preliminary Damage Assessments



| Region | State /<br>Location | Event                                                | IA/PA | Number of | Start – End |                        |
|--------|---------------------|------------------------------------------------------|-------|-----------|-------------|------------------------|
|        |                     |                                                      |       | Requested | Complete    |                        |
| 111    | DE                  | Severe Winter Storm/Snowstorm<br>January 22-23, 2016 | PA    | 2         | 2           | 2/16- <mark>3/8</mark> |
|        | WV                  | Severe Winter Storm/Snowstorm<br>January 22-23, 2016 | PA    | 33        | 0           | 2/17-TBD               |
|        | PA