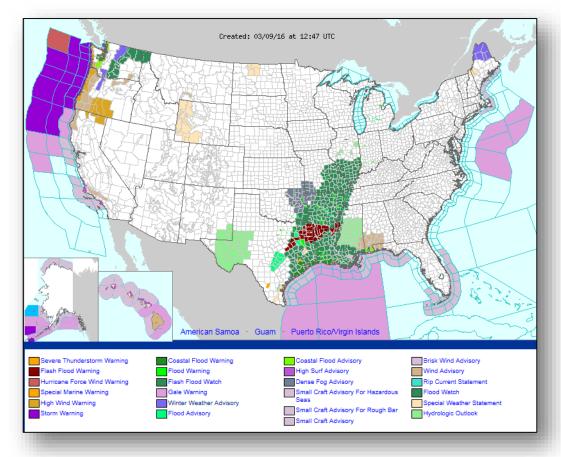

in north Texas
- Several homes and businesses damaged near Dallas, TX
- One unconfirmed fatality and three injuries reported in TX
- Water rescues near Denton, TX including 6 children trapped in school bus
- 30 homes (approx. 50 people) evacuated in Haughton, LA due to flooding (Bossier Sherriff and Haughton PD assisting)
- Power outages: Region VI-29k; TX-20k, down from peak of 52k (Eagle I)
- Shelters open in TX (1) and LA (1) with no occupants (ESF-6, March 8)

#### Response

- TX EOC is activated to Level III (Partial Activation); all other EOC remain at Normal Operations
- FEMA Region VI RRCC not activated; RWC at Enhanced Watch 24/7
  - LNO deployed to TX EOC
- No requests for FEMA assistance



#### National Weather Forecast







Today

**Tomorrow** 

# Active Watches/Warnings





# Precipitation Forecast, 1-3 Day





### Flash Flood Potential





Today

Thursday

# Precipitation Forecast, 4-7 Day







# Significant River Flood Outlook





### Convective Outlook





#### Hazard Outlook March 11-15





# Space Weather



|                        | Past<br>24 Hours | Current | Next<br>24 Hours |
|------------------------|------------------|---------|------------------|
| Space Weather Activity | None             | None    | None             |
| Geomagnetic Storms     | None             | None    | None             |
| Solar Radiation Storms | None             | None    | None             |
| Radio Blackouts        | None             | None    | None             |





### Disaster Requests & Declarations



| Declaration Requests in Process