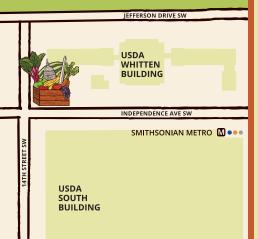

## **NATIONAL MALL**

## SMITHSONIAN METRO

For more info visit usda.gov/ farmersmarket | @USDA\_AMS #USDAFarmersMkt

## PROMOTING LOCAL FOOD & BUILDING COMMUNITY

For over 25 years the USDA Farmers Market has been brought to you by USDA's Agricultural Marketing Service, which supports farmers markets in communities across the country through grants, research and technical assistance. Located just off the National Mall in Ward 2 of Washington, D.C. The market hosts 25+ local vendors offering a wide variety of local products.