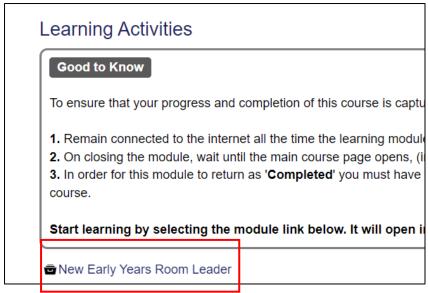

4. Select 'Early Years' and 'eLearning' from the list on the left.

5. Select the course title and 'Go to course'.

6. If you have not viewed the course previously, select 'Continue' to view details.

7. Select the course title located under the 'Learning Activities' box and 'Enter' to begin the course.