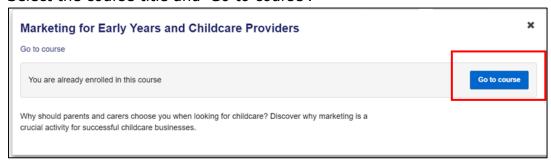

4. Select 'Early Years' and 'eLearning' from the list on the left.

5. Select the course title and 'Go to course'.

6. If you have not viewed the course previously, select 'Continue' to view details.

7. Select the course title located under the 'Learning Activities' box and 'Enter' to begin the course.