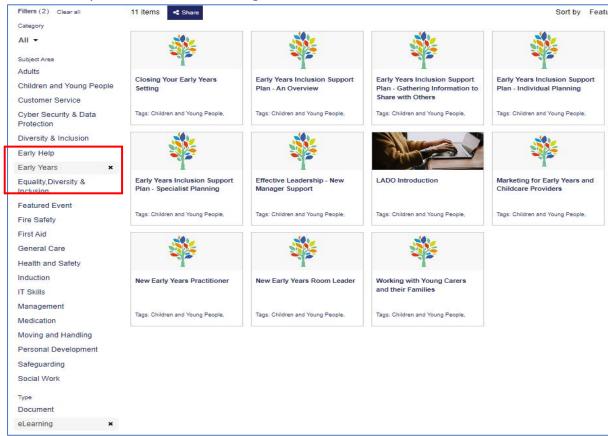

4. Select 'Early Years' and 'eLearning' from the list on the left.

5. Select the course title and 'Go to course'.

6. If you have not viewed the course previously, select 'Continue' to view details.

7. Select the course title located under the 'Learning Activities' box and 'Enter' to begin the course.